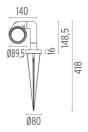

block 3 phases IP68 (7-12 mm cable). 24V Dimmable version available on request.

F001F41A001 White F001F41A006 Grey F001F41A033 Anthracite F001F41A030 Black F001F41A018 Deep brown

#### **DIMENSIONS**



#### **CERTIFICATIONS**











# **FLOS**

# **Belvedere Spot Pick . Accessories**

# **Optical**







F001Z010000

Spot visor

F001Z030000

Spot visor with honeycomb

F001Z040000

Spot visor with flood lens

# Belvedere Spot Pick

designed by Antonio Citterio with Toan Nguyen

100/240V power supply included. Included 2 way terminal block 3 phases IP68 (7-12 mm cable). 24V Dimmable version available on request.

F001F41A001 White
F001F41A006 Grey
F001F41A033 Anthracite
F001F41A030 Black
F001F41A018 Deep brown

# Mounting



F001Z020000

Box for ground installation

# **DIMENSIONS**



#### **CERTIFICATIONS**













# **Belvedere Spot Pick . Accessories**

#### **Electrical**



## F990E00A000

#### Surge protection device

Surge protection device. 275Vac. Maximum discharge current 10KA (8/20us). Maximum operating current 5A. Suitable for series connection. IP66.

#### **Belvedere Spot Pick. Lamps**



#### **Power LED**

Lamp category:

LED

Socket:

Special base

Lamp type:

Power LED



# **Belvedere Spot Pick**

designed by Antonio Citterio with Toan Nguyen

100/240V power supply included. Included 2 way terminal block 3 phases IP68 (7-12 mm cable). 24V Dimmable version available on request.

F001F41A001 White
F001F41A006 Grey
F001F41A033 Anthracite
F001F41A030 Black
F001F41A018 Deep brown

#### **DIMENSIONS**



#### **CERTIFICATIONS**