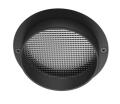

# **Optical**

F001Z010000

Spot visor

F001Z030000

Spot visor with honeycomb

F001Z040000

Spot visor with flood lens