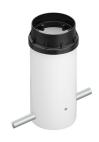

uyen

100/240V power supply included. Included 2 way terminal block 3 phases IP68 (7-12 mm cable). 24V Dimmable version available on request.

F001F41A001 White F001F41A006 Grey F001F41A033 Anthracite F001F41A030 Black F001F41A018 Deep brown

#### **DIMENSIONS**



#### **CERTIFICATIONS**











# **FLOS**

# **Belvedere Spot Pick . Accessories**

# **Optical**







F001Z010000

Spot visor

F001Z030000

Spot visor with honeycomb

F001Z040000

Spot visor with flood lens

# Belvedere Spot Pick

designed by Antonio Citterio with Toan Nguyen

100/240V power supply included. Included 2 way terminal block 3 phases IP68 (7-12 mm cable). 24V Dimmable version available on request.

F001F41A001 White
F001F41A006 Grey
F001F41A033 Anthracite
F001F41A030 Black
F001F41A018 Deep brown

# Mounting



F001Z020000

Box for ground installation

# **DIMENSIONS**



#### **CERTIFICATIONS**













# **Belvedere Spot Pick . Accessories**

#### **Electrical**



## F990E00A000

#### Surge protection device

Surge protection device. 275Vac. Maximum discharge current 10KA (8/20us). Maximum operating current 5A. Suitable for series connection. IP66.

#### **Belvedere Spot Pick. Lamps**



#### **Power LED**

Lamp category:

LED

Socket:

Special base

Lamp type:

Power LED



# **Belvedere Spot Pick**

designed by Antonio Citterio with Toan Nguyen

100/240V power supply included. Included 2 way terminal block 3 phases IP68 (7-12 mm cable). 24V Dimmable version available on request.

F001F41A001 White
F001F41A006 Grey
F001F41A033 Anthracite
F001F41A030 Black
F001F41A018 Deep brown

#### **