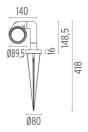

Box for ground installation

# **DIMENSIONS**



#### **CERTIFICATIONS**













# **Belvedere Spot Pick . Accessories**

#### **Electrical**



## F990E00A000

#### Surge protection device

Surge protection device. 275Vac. Maximum discharge current 10KA (8/20us). Maximum operating current 5A. Suitable for series connection. IP66.

#### **Belvedere Spot Pick. Lamps**



#### **Power LED**

Lamp category:

LED

Socket:

Special base

Lamp type:

Power LED



# **Belvedere Spot Pick**

designed by Antonio Citterio with Toan Nguyen

100/240V power supply included. Included 2 way terminal block 3 phases IP68 (7-12 mm cable). 24V Dimmable version available on request.

F001F41A001 White
F001F41A006 Grey
F001F41A033 Anthracite
F001F41A030 Black
F001F41A018 Deep brown

#### **DIMENSIONS**



#### **CERTIFICATIONS**