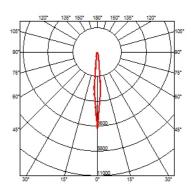

#### **BELVEDERE SPOT PICK**

Beam angle 10° Spot **Mounting** Ground spike

Power LED: 6W - 570 lm ≠ FIXT 473 lm - 4000K/CRI 80 - 100-240V Lamps description

**Environment** Outdoor

**Notes** We recommend using a connection system with a degree of