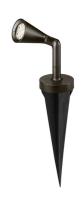

#### **BELVEDERE SPOT PICK**

Beam angle 10° Spot **Mounting** Ground spike

Power LED: 6W - 570 lm ≠ FIXT 473 lm - 4000K/CRI 80 - 100-240V Lamps description

**Environment** Outdoor

**Notes** We recommend using a connection system with a degree of

(ground or buried) and with integrated power supply box.

# **Belvedere Spot Pick**

designed by Antonio Citterio with Toan Nguyen

100/240V power supply included. Included 2 way terminal block 3 phases IP68 (7-12 mm cable). 24V Dimmable version available on request.