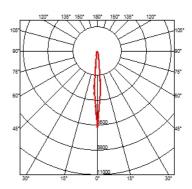

#### **BELVEDERE SPOT PICK**

Beam angle 10° Spot **Mounting** Ground spike

Power LED: 6W - 570 lm ≠ FIXT 473 lm - 4000K/CRI 80 - 100-240V Lamps description

**Environment** Outdoor

**Notes** We recommend using a connection system with a degree of

protection greater than or equal to the degree of protection

of the luminaire.

**Technical description** Family of adjustable outdoor LED lighting luminaires (double

rotation, vertical and horizontal axle) suitable for floor installations