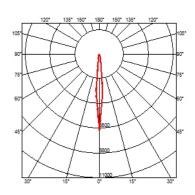

#### **BELVEDERE SPOT PICK**

Beam angle 10° Spot **Mounting** Ground spike

Power LED: 6W - 570 lm ≠ FIXT 473 lm - 4000K/CRI 80 - 100-240V Lamps description

**Environment** Outdoor

**Notes** We recommend using a connection system with a degree of