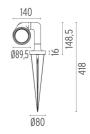

**Technical description** Family of adjustable outdoor LED lighting luminaires (double

rotation, vertical and horizontal axle) suitable for floor installations

(ground or buried) and with integrated power supply box.

#### **ELECTRICAL**

Transformer type Electronic Transformer availability Included **Transformer mounting** Integral **Emergency** Without 100/240 Voltage (V)

#### **PHYSICAL**

**Aiming** Adjustable 1,05 Weight (kg) I **Number of heads** 





# **Belvedere Spot Pick**

designed by Antonio Citterio with Toan Nguyen

100/240V power supply included. Included 2 way terminal block 3 phases IP68 (7-12 mm cable). 24V Dimmable version available on request.

F001F41A001 White F001F41A006 Grey F001F41A033 Anthracite F001F41A030 Black F001F41A018 Deep brown

#### **DIMENSIONS**



#### **CERTIFICATIONS**











# **FLOS**

# **Belvedere Spot Pick . Accessories**

# **Optical**







F001Z010000

Spot visor

F001Z030000

Spot visor with honeycomb

F001Z040000

Spot visor with flood lens

# Belvedere Spot Pick

designed by Antonio Citterio with Toan Nguyen

100/240V power supply included. Included 2 way terminal block 3 phases IP68 (7-12 mm cable). 24V Dimmable version available on request.

F001F41A001 White
F001F41A006 Grey
F001F41A033 Anthracite
F001F41A030 Black
F001F41A018 Deep brown

# Mounting



F001Z020000

Box for ground installation

# **DIMENSIONS**



#### **CERTIFICATIONS**













# **Belvedere Spot Pick . Accessories**

#### **Electrical**



## F990E00A000

#### Surge protection device

Surge protection device. 275Vac. Maximum discharge cu