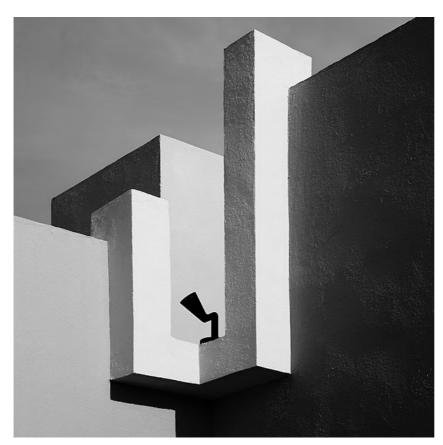

# **Belvedere Spot Pick**

designed by Antonio Citterio with Toan Nguyen

100/240V power supply included. Included 2 way terminal block 3 phases IP68 (7-12 mm cable). 24V Dimmable version available on request.

# Belvedere Spot Pick

designed by Antonio Citterio with Toan Nguyen

100/240V power supply included. Included 2 way terminal block 3 phases IP68 (7-12 mm cable). 24V Dimmable version available on request.