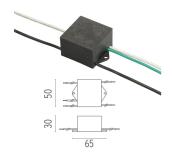

#### **ELECTRICAL**

Transformer type Electronic Transformer availability Included **Transformer mounting** Integral **Emergency** Without 100/240 Voltage (V)

#### **PHYSICAL**

**Aiming** Adjustable 1,05 Weight (kg) I **Number of heads** 

#### **DIMENSIONS**