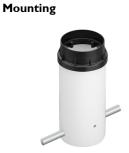

#### **ELECTRICAL**

Transformer type Electronic Transformer availability Included **Transformer mounting** Integral **Emergency** Without 100/240 Voltage (V)

#### **PHYSICAL**

**Aiming** Adjustable 1,05 Weight (kg) **Number of heads** 





## **Belvedere Spot Pick**

designed by Antonio Citterio with Toan Nguyen

100/240V power supply included. Included 2 way terminal block 3 phases IP68 (7-12 mm cable). 24V Dimmable version available on request.

F001F33A001 White F001F33A006 Grey F001F33A033 Anthracite F001F33A030 Black F001F33A018 Deep brown

#### **DIMENSIONS**



#### **CERTIFICATIONS**











# **FLOS**

# **Belvedere Spot Pick . Accessories**

# **Optical**







F001Z010000

**Spot visor** 

F001Z030000

Spot visor with

honeycomb

F001Z040000

Spot visor with flood lens



F001Z020000

Box for ground installation



### **Belvedere Spot Pick**

designed by Antonio Citterio with Toan Nguyen

100/240V power supply included. Included 2 way terminal block 3 phases IP68 (7-12 mm cable). 24V Dimmable version available on request.

F001F33A001 White
F001F33A006 Grey
F001F33A033 Anthracite
F001F33A030 Black
F001F33A018 Deep brown

### **DIMENSIONS**



#### **CERTIFICATIONS**













# **Belvedere Spot Pick . Accessories**

#### **Electrical**



# F990E00A000

#### Surge protection device

Surge protection device. 275Vac. Maximum discharge current 10KA (8/20us). Maximum operating current 5A. Suitable for series connection. IP66.

### **Belvedere Spot Pick. Lamps**



### **Power LED**

Lamp category:

LED

Socket:

Special base

Lamp type:

Power LED



# **