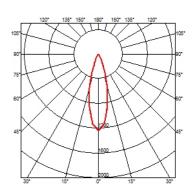

#### **BELVEDERE SPOT PICK**

Beam angle 28° Flood **Mounting** Ground spike

Power LED: 6W - 530 lm ≠ FIXT 363 lm - 3000K/CRI 80 - 100-240V Lamps description

**Environment** Outdoor

**Notes** We recommend using a connection system with a degree of