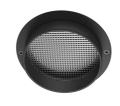

# **Optical**

F001Z010000

**Spot visor** 

F001Z030000

Spot visor with

honeycomb

F001Z040000

Spot visor with flood lens