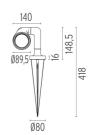

.

**Technical description** Family of adjustable outdoor LED lighting luminaires (double

rotation, vertical and horizontal axle) suitable for floor installations

(ground or buried) and with integrated power supply box.

#### **ELECTRICAL**

Transformer type Electronic Transformer availability Included **Transformer mounting** Integral **Emergency** Without 100/240 Voltage (V)

#### **PHYSICAL**

**Aiming** Adjustable 1,05 Weight (kg) **Number of heads** 





## **Belvedere Spot Pick**

designed by Antonio Citterio with Toan Nguyen

100/240V power supply included. Included 2 way terminal block 3 phases IP68 (7-12 mm cable). 24V Dimmable version available on request.

F001F33A001 White F001F33A006 Grey F001F33A033 Anthracite F001F33A030 Black F001F33A018 Deep brown

#### **DIMENSIONS**



#### **CERTIFICATIONS**











# **FLOS**

# **Belvedere Spot Pick . Accessories**

# **Optical**







F001Z010000

**Spot visor** 

F001Z030000

Spot visor with

honeycomb

F001Z040000

Spot visor with flood lens



F001Z020000

Box for ground installation



### **Belvedere Spot Pick**

designed by Antonio Citterio with Toan Nguyen

100/240V power supply included. Included 2 way terminal block 3 phases IP68 (7-12 mm cable). 24V Dimmable version available on request.

F001F33A001 White
F001F33A006 Grey
F001F33A033 Anthracite
F001F33A030 Black
F001F33A018 Deep brown

### **DIMENSIONS**



#### **CERTIFICATIONS**













# **Belvedere Spot Pick . Accessories**

#### **Electrical**



# F990E00A000

#### Surge protection device

Surge protection device. 275Vac. Maximum discharge