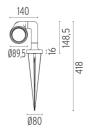

0 Black
F001F33A018 Deep brown

### **DIMENSIONS**



#### **CERTIFICATIONS**













# **Belvedere Spot Pick . Accessories**

#### **Electrical**



# F990E00A000

#### Surge protection device

Surge protection device. 275Vac. Maximum discharge current 10KA (8/20us). Maximum operating current 5A. Suitable for series connection. IP66.

### **Belvedere Spot Pick. Lamps**



### **Power LED**

Lamp category:

LED

Socket:

Special base

Lamp type:

Power LED



# **Belvedere Spot Pick**

designed by Antonio Citterio with Toan Nguyen

100/240V power supply included. Included 2 way terminal block 3 phases IP68 (7-12 mm cable). 24V Dimmable version available on request.

F001F33A001 White
F001F33A006 Grey
F001F33A033 Anthracite
F001F33A030 Black
F001F33A018 Deep brown

### **DIMENSIONS**



#### **CERTIFICATIONS**