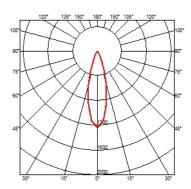

#### **BELVEDERE SPOT PICK**

Beam angle 28° Flood **Mounting** Ground spike

Power LED: 6W - 530 lm ≠ FIXT 363 lm - 3000K/CRI 80 - 100-240V Lamps description

**Environment** Outdoor

**Notes** We recommend using a connection system with a degree of

protection greater than or equal to the degree of protection

of the luminaire.

**Technical description** Family of adjustable outdoor LED lighting luminaires (double

rotation, vertical and horizontal axle) suitable for floor installations

(ground or buried) and with integrated power supply box.