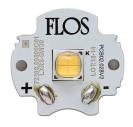

### **Belvedere Spot Pick. Lamps**

### **Power LED**

Lamp category:

LED

Socket:

Special base

Lamp type:

Power LED