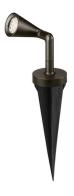

#### **BELVEDERE SPOT PICK**

Beam angle 28° Flood **Mounting** Ground spike

Power LED: 6W - 530 lm ≠ FIXT 363 lm - 3000K/CRI 80 - 100-240V Lamps description

**Environment** Outdoor

**Notes** We recommend using a connection system with a degree of

protection greater than or equal to the degree of protection

of the luminaire.

**Technical description** Family of adjustable outdoor LED lighting luminaires (double

rotation, vertical and horizontal axle) suitable for floor installations

(ground or buried) and with integrated power supply box.

## **Belvedere Spot Pick**

designed by Antonio Citterio with Toan Nguyen

100/240V power supply included. Included 2 way terminal block 3 phases IP68 (7-12 mm cable). 24V Dimmable version available on request.

### **Belvedere Spot Pick**

designed by Antonio Citterio with Toan Nguyen

100/240V power supply included. Included 2 way terminal block 3 phases IP68 (7-12 mm cable). 24V Dimmable version available on request.

# **Belvedere Spot Pick**

designed by Antonio Citterio with Toan Nguyen

100/240V power supply included. Included 2 way terminal block 3 phases IP68 (7-12 mm cable). 24V Dimmable version available on request.