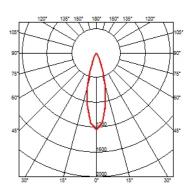

#### **BELVEDERE SPOT PICK**

Beam angle 28° Flood **Mounting** Ground spike

Power LED: 6W - 530 lm ≠ FIXT 363 lm - 3000K/CRI 80 - 100-240V Lamps description

**Environment** Outdoor

**Notes** We recommend using a connection system with a degree of

protection greater than or equal to the degree of protection

of the luminaire.

**Technical description** Family of adjustable outdoor LED lighting luminaires (double

rotation, vertical and horizontal axle) suitable for floor installations

(ground or buried) and with integrated power supply box.