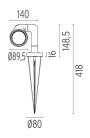

k 3 phases IP68 (7-12 mm cable). 24V Dimmable version available on request.

F001F33A001 White F001F33A006 Grey F001F33A033 Anthracite F001F33A030 Black F001F33A018 Deep brown

#### **DIMENSIONS**



#### **CERTIFICATIONS**











# **FLOS**

# **Belvedere Spot Pick . Accessories**

# **Optical**







F001Z010000

**Spot visor** 

F001Z030000

Spot visor with

honeycomb

F001Z040000

Spot visor with flood lens



F001Z020000

Box for ground installation



### **Belvedere Spot Pick**

designed by Antonio Citterio with Toan Nguyen

100/240V power supply included. Included 2 way terminal block 3 phases IP68 (7-12 mm cable). 24V Dimmable version available on request.

F001F33A001 White
F001F33A006 Grey
F001F33A033 Anthracite
F001F33A030 Black
F001F33A018 Deep brown

### **DIMENSIONS**



#### **CERTIFICATIONS**













# **Belvedere Spot Pick . Accessories**

#### **Electrical**



# F990E00A000

#### Surge protection device

Surge protection device. 275Vac. Maximum discharge current 10KA (8/20us). Maximum operating current 5A. Suitable for series connection. IP66.

### **Belvedere Spot Pick. Lamps**



### **Power LED**

Lamp category:

LED

Socket:

Special base

Lamp type:

Power LED



# **Belvedere Spot Pick**

designed by Antonio Citterio with Toan Nguyen

100/240V power supply included. Included 2 way terminal block 3 phases IP68 (7-12 mm cable). 24V Dimmable version available on request.

F001F33A001 White
F001F33A006 Grey
F001F33A033 Anthracite
F001F33A030 Black
F001F33A018 Deep brown

### **DIMENSIONS**



#### **CERTIFICATIONS**