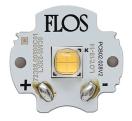

## **Belvedere Spot Pick . Lamps**

Power LED

Lamp category: LED Socket: Special base

Lamp type: Power LED