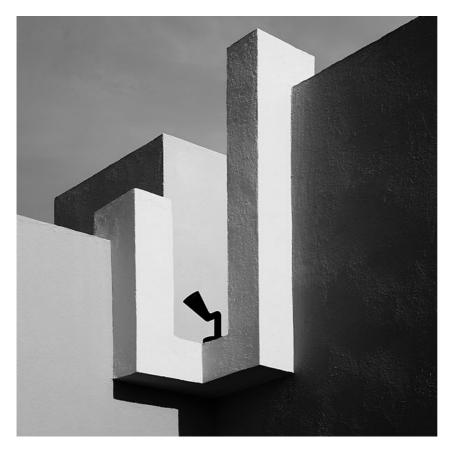

## PHYSICAL

Aiming Weight (kg) Number of heads Adjustable 1,05 1

**Belvedere Spot Pick** 

designed by Antonio Citterio with Toan Nguyen

100/240V power supply included. Included 2 way terminal block 3 phases IP68 (7-12 mm cable). 24V Dimmable version available on request.

**Belvedere Spot Pick** 

designed by Antonio Citterio with Toan Nguyen

100/240V power supply included. Included 2 way terminal block 3 phases IP68 (7-12 mm cable). 24V Dimmable version available on request.

# Belvedere Spot Pick

designed by Antonio Citterio with Toan Nguyen

100/240V power supply included. Included 2 way terminal block 3 phases IP68 (7-12 mm cable). 24V Dimmable version available on request.