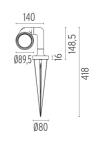

DIMENSIONS

## PHYSICAL

Aiming Weight (kg) Number of heads Adjustable 1,05 1

**Belvedere Spot Pick** 

designed by Antonio Citterio with Toan Nguyen

100/240V power supply included. Included 2 way terminal block 3 phases IP68 (7-12 mm cable). 24V Dimmable version available on request.

**Belvedere Spot Pick** 

designed by Antonio Citterio with Toan Nguyen

100/240V power supply included. Included 2 way terminal block 3 phases IP68 (7-12 mm cable). 24V Dimmable version available on request.