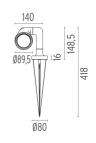

DIMENSIONS

## PHYSICAL

Aiming Weight (kg) Number of heads Adjustable 1,05 1

**Belvedere Spot Pick** 

designed by Antonio Citterio with Toan Nguyen

100/240V power supply included. Included 2 way terminal block 3 phases IP68 (7-12 mm cable). 24V Dimmable version available on request.

**Belvedere Spot Pick** 

designed by Antonio Citterio with Toan Nguyen

100/240V power supply included. Included 2 way terminal block 3 phases IP68 (7-12 mm cable). 24V Dimmable version available on request.