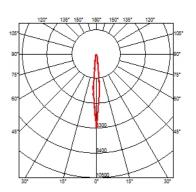

### **BELVEDERE SPOT PICK**

| Beam angle            | 10° Spot                                                                                                                                                                                       |
|-----------------------|------------------------------------------------------------------------------------------------------------------------------------------------------------------------------------------------|
| Mounting              | Ground spike                                                                                                                                                                                   |
| Lamps description     | Power LED: 6W - 530 lm ≠ FIXT 440 lm - 3000K/CRI 80 - 100-240V                                                                                                                                 |
| Environment           | Outdoor                                                                                                                                                                                        |
| Notes                 | We recommend using a connection system with a degree of<br>protection greater than or equal to the degree of protection<br>of the luminaire.                                                   |
| Technical description | Family of adjustable outdoor LED lighting luminaires (double rotation, vertical and horizontal axle) suitable for floor installations (ground or buried) and with integrated power supply box. |