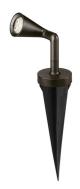

### **BELVEDERE SPOT PICK**

| Beam angle            | 10° Spot                                                                                                                                                                                       |
|-----------------------|------------------------------------------------------------------------------------------------------------------------------------------------------------------------------------------------|
| Mounting              | Ground spike                                                                                                                                                                                   |
| Lamps description     | Power LED: 6W - 530 lm ≠ FIXT 440 lm - 3000K/CRI 80 - 100-240V                                                                                                                                 |
| Environment           | Outdoor                                                                                                                                                                                        |
| Notes                 | We recommend using a connection system with a degree of<br>protection greater than or equal to the degree of protection<br>of the luminaire.                                                   |
| Technical description | Family of adjustable outdoor LED lighting luminaires (double rotation, vertical and horizontal axle) suitable for floor installations (ground or buried) and with integrated power supply box. |

## PHYSICAL

Aiming Weight (kg) Number of heads Adjustable 1,05 1

**Belvedere Spot Pick** 

designed by Antonio Citterio with Toan Nguyen

100/240V power supply included. Included 2 way terminal block 3 phases IP68 (7-12 mm cable). 24V Dimmable version available on request.

**Belvedere Spot Pick** 

designed by Antonio Citterio with Toan Nguyen

100/240V power supply included. Included 2 way terminal block 3 phases IP68 (7-12 mm cable). 24V Dimmable version available on request.

# Belvedere Spot Pick

designed by Antonio Citterio with Toan Nguyen

100/240V power supply included. Included 2 way terminal block 3 phases IP68 (7-12 mm cable). 24V Dimmable version available on request.