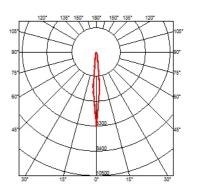

### **BELVEDERE SPOT PICK**

| Beam angle            | 10° Spot                                                                                                                                                                                       |
|-----------------------|------------------------------------------------------------------------------------------------------------------------------------------------------------------------------------------------|
| Mounting              | Ground spike                                                                                                                                                                                   |
| Lamps description     | Power LED: 6W - 530 lm ≠ FIXT 440 lm - 3000K/CRI 80 - 100-240V                                                                                                                                 |
| Environment           | Outdoor                                                                                                                                                                                        |
| Notes                 | We recommend using a connection system with a degree of<br>protection greater than or equal to the degree of protection<br>of the luminaire.                                                   |
| Technical description | Family of adjustable outdoor LED lighting luminaires (double rotation, vertical and horizontal axle) suitable for floor installations (ground or buried) and with integrated power supply box. |

## PHYSICAL

Aiming Weight (kg) Number of heads Adjustable 1,05 1

**Belvedere Spot Pick** 

designed by Antonio Citterio with Toan Nguyen

100/240V power supply included. Included 2 way terminal block 3 phases IP68 (7-12 mm cable). 24V Dimmable version available on request.

**Belvedere Spot Pick** 

designed by Antonio Citterio with Toan Nguyen

100/240V power supply included. Included 2 way terminal block 3 phases IP68 (7-12 mm cable). 24V Dimmable version available on request.