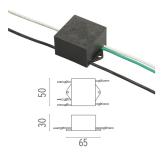

### Surge protection device

Surge protection device. 275Vac. Maximum discharge current 10KA (8/20us). Maximum operating current 5A. Suitable for series connection. IP66.