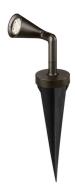

### **BELVEDERE SPOT PICK**

| Beam angle            | 10° Spot                                                                                                                                                                                       |
|-----------------------|------------------------------------------------------------------------------------------------------------------------------------------------------------------------------------------------|
| Mounting              | Ground spike                                                                                                                                                                                   |
| Lamps description     | Power LED: 6W - 530 lm ≠ FIXT 440 lm - 3000K/CRI 80 - 100-240V                                                                                                                                 |
| Environment           | Outdoor                                                                                                                                                                                        |
| Notes                 | We recommend using a connection system with a degree of<br>protection greater than or equal to the degree of protection<br>of the luminaire.                                                   |
| Technical description | Family of adjustable outdoor LED lighting luminaires (double rotation, vertical and horizontal axle) suitable for floor installations (ground or buried) and with integrated power supply box. |

## PHYSICAL

Aiming Weight (kg) Number of heads Adjustable 1,05 1

**Belvedere Spot Pick** 

designed by Antonio Citterio with Toan Nguyen

100/240V power supply included. Included 2 way terminal block 3 phases IP68 (7-12 mm cable). 24V Dimmable version available on request.

# Belvedere Spot Pick

designed by Antonio Citterio with Toan Nguyen

100/240V power supply included. Included 2 way terminal block 3 phases IP68 (7-12 mm cable). 24V Dimmable version available on request.