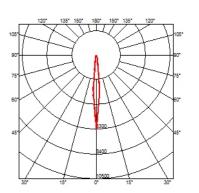

### **BELVEDERE SPOT PICK**

| Beam angle            | 10° Spot                                                                                                                                                                                       |
|-----------------------|------------------------------------------------------------------------------------------------------------------------------------------------------------------------------------------------|
| Mounting              | Ground spike                                                                                                                                                                                   |
| Lamps description     | Power LED: 6W - 530 lm ≠ FIXT 440 lm - 3000K/CRI 80 - 100-240V                                                                                                                                 |
| Environment           | Outdoor                                                                                                                                                                                        |
| Notes                 | We recommend using a connection system with a degree of<br>protection greater than or equal to the degree of protection<br>of the luminaire.                                                   |
| Technical description | Family of adjustable outdoor LED lighting luminaires (double rotation, vertical and horizontal axle) suitable for floor installations (ground or buried) and with integrated power supply box. |