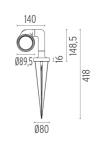

DIMENSIONS

### **BELVEDERE SPOT PICK**

| Beam angle            | 10° Spot                                                                                                                                                                                       |
|-----------------------|------------------------------------------------------------------------------------------------------------------------------------------------------------------------------------------------|
| Mounting              | Ground spike                                                                                                                                                                                   |
| Lamps description     | Power LED: 6W - 530 lm ≠ FIXT 440 lm - 3000K/CRI 80 - 100-240V                                                                                                                                 |
| Environment           | Outdoor                                                                                                                                                                                        |
| Notes                 | We recommend using a connection system with a degree of<br>protection greater than or equal to the degree of protection<br>of the luminaire.                                                   |
| Technical description | Family of adjustable outdoor LED lighting luminaires (double rotation, vertical and horizontal axle) suitable for floor installations (ground or buried) and with integrated power supply box. |

## PHYSICAL

Aiming Weight (kg) Number of heads Adjustable 1,05 1

**Belvedere Spot Pick** 

designed by Antonio Citterio with Toan Nguyen

100/240V power supply included. Included 2 way terminal block 3 phases IP68 (7-12 mm cable). 24V Dimmable version available on request.