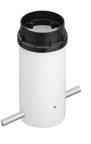

### **BELVEDERE SPOT PICK**

| Beam angle            | 10° Spot                                                                                                                                                                                       |
|-----------------------|------------------------------------------------------------------------------------------------------------------------------------------------------------------------------------------------|
| Mounting              | Ground spike                                                                                                                                                                                   |
| Lamps description     | Power LED: 6W - 530 lm ≠ FIXT 440 lm - 3000K/CRI 80 - 100-240V                                                                                                                                 |
| Environment           | Outdoor                                                                                                                                                                                        |
| Notes                 | We recommend using a connection system with a degree of<br>protection greater than or equal to the degree of protection<br>of the luminaire.                                                   |
| Technical description | Family of adjustable outdoor LED lighting luminaires (double rotation, vertical and horizontal axle) suitable for floor installations (ground or buried) and with integrated power supply box. |

## PHYSICAL

Aiming Weight (kg) Number of heads Adjustable 1,05 1

**Belvedere Spot Pick** 

designed by Antonio Citterio with Toan Nguyen

100/240V power supply included. Included 2 way terminal block 3 phases IP68 (7-12 mm cable). 24V Dimmable version available on request.

**Belvedere Spot Pick** 

designed by Antonio Citterio with Toan Nguyen

100/240V power supply included. Included 2 way terminal block 3 phases IP68 (7-12 mm cable). 24V Dimmable version available on request.