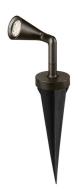

### **BELVEDERE SPOT PICK**

| Beam angle            | 10° Spot                                                                                                                                                                                       |
|-----------------------|------------------------------------------------------------------------------------------------------------------------------------------------------------------------------------------------|
| Mounting              | Ground spike                                                                                                                                                                                   |
| Lamps description     | Power LED: 6W - 530 lm ≠ FIXT 440 lm - 3000K/CRI 80 - 100-240V                                                                                                                                 |
| Environment           | Outdoor                                                                                                                                                                                        |
| Notes                 | We recommend using a connection system with a degree of<br>protection greater than or equal to the degree of protection<br>of the luminaire.                                                   |
| Technical description | Family of adjustable outdoor LED lighting luminaires (double rotation, vertical and horizontal axle) suitable for floor installations (ground or buried) and with integrated power supply box. |

## PHYSICAL

Aiming Weight (kg) Number of heads Adjustable 1,05 1

**Belvedere Spot Pick** 

designed by Antonio Citterio with Toan Nguyen

100/240V power supply included. Included 2 way terminal block 3 phases IP68 (7-12 mm cable). 24V Dimmable version available on request.

**Belvedere Spot Pick** 

designed by Antonio Citterio with Toan Nguyen

100/240V power supply included. Included 2 way terminal block 3 phases IP68 (7-12 mm cable). 24V Dimmable version available on request.

# Belvedere Spot Pick

designed by Antonio Citterio with Toan Nguyen

100/240V power supply included. Included 2 way terminal block 3 phases IP68 (7-12 mm cable). 24V Dimmable version available on request.