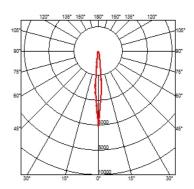

#### **BELVEDERE SPOT PICK**

Beam angle 10° Spot **Mounting** Ground spike

Power LED: 6W - 513 lm ≠ FIXT 425 lm - 2700K/CRI 80 - 100-240V Lamps description

**Environment** Outdoor

**Notes** We recommend using a connection system with a degree of