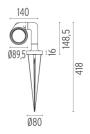

00

Box for ground installation

## **DIMENSIONS**



#### **CERTIFICATIONS**













# **Belvedere Spot Pick . Accessories**

#### **Electrical**



# F990E00A000

#### Surge protection device

Surge protection device. 275Vac. Maximum discharge current 10KA (8/20us). Maximum operating current 5A. Suitable for series connection. IP66.

### **Belvedere Spot Pick. Lamps**



### **Power LED**

Lamp category:

LED

Socket:

Special base

Lamp type:

Power LED



# **Belvedere Spot Pick**

designed by Antonio Citterio with Toan Nguyen

100/240V power supply included. Included 2 way terminal block 3 phases IP68 (7-12 mm cable). 24V Dimmable version available on request.

F001F21A001 White
F001F21A006 Grey
F001F21A033 Anthracite
F001F21A030 Black
F001F21A018 Deep brown

### **DIMENSIONS**



#### **CERTIFICATIONS**