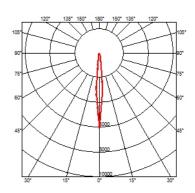

#### **BELVEDERE SPOT PICK**

Beam angle 10° Spot **Mounting** Ground spike

Power LED: 6W - 513 lm ≠ FIXT 425 lm - 2700K/CRI 80 - 100-240V Lamps description

**Environment** Outdoor

**Notes** We recommend using a connection system with a degree of