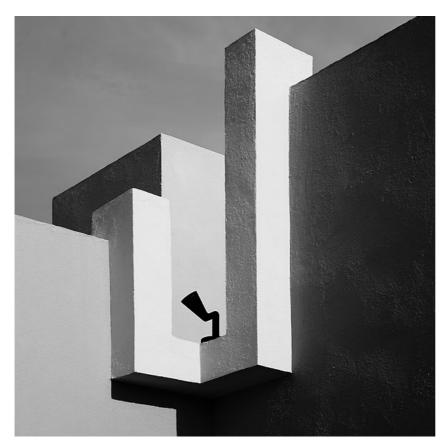

### **Belvedere Spot Pick**

designed by Antonio Citterio with Toan Nguyen

100/240V power supply included. Included 2 way terminal block 3 phases IP68 (7-12 mm cable). 24V Dimmable version available on request.

# **Belvedere Spot Pick**

designed by Antonio Citterio with Toan Nguyen

100/240V power supply included. Included 2 way terminal block 3 phases IP68 (7-12 mm cable). 24V Dimmable version available on request.