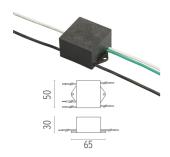

#### Surge protection device

Surge protection device. 275Vac. Maximum discharge current 10KA (8/20us). Maximum operating current 5A. Suitable for series connection. IP66.