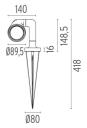

ck 3 phases IP68 (7-12 mm cable). 24V Dimmable version available on request.

F001F21A001 White F001F21A006 Grey F001F21A033 Anthracite F001F21A030 Black F001F21A018 Deep brown

#### **DIMENSIONS**



#### **CERTIFICATIONS**











# **Belvedere Spot Pick . Accessories**

# **Optical**







F001Z010000

**Spot visor** 

F001Z030000

honeycomb

F001Z040000

Spot visor with flood lens

# Spot visor with



# **Belvedere Spot Pick**

designed by Antonio Citterio with Toan Nguyen

100/240V power supply included. Included 2 way terminal block 3 phases IP68 (7-12 mm cable). 24V Dimmable version available on request.

F001F21A001 White F001F21A006 Grey F001F21A033 Anthracite F001F21A030 Black F001F21A018 Deep brown

# Mounting



F001Z020000

Box for ground installation

## **DIMENSIONS**



#### **CERTIFICATIONS**













# **Belvedere Spot Pick . Accessories**

#### **Electrical**



# F990E00A000

#### Surge protection device

Surge protection device. 275Vac. Maximum discharge current 10KA (8/20us). Maximum operating current 5A. Suitable for series connection. IP66.

### **Belvedere Spot Pick. Lamps**



### **Power LED**

Lamp category:

LED

Socket:

Special base

Lamp type:

Power LED



# **Belvedere Spot Pick**

designed by Antonio Citterio with Toan Nguyen

100/240V power supply included. Included 2 way terminal block 3 phases IP68 (7-12 mm cable). 24V Dimmable version available on request.

F001F21A001 White
F001F21A006 Grey
F001F21A033 Anthracite
F001F21A030 Black
F001F21A018 Deep brown

### **DIMENSIONS**



#### **CERTIFICATIONS**