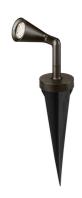

#### **BELVEDERE SPOT PICK**

Beam angle 10° Spot **Mounting** Ground spike

Power LED: 6W - 513 lm ≠ FIXT 425 lm - 2700K/CRI 80 - 100-240V Lamps description

**Environment** Outdoor

**Notes** We recommend using a connection system with a degree of

protection greater than or equal to the degree of protection

of the luminaire.

**Technical description** Family of adjustable outdoor LED lighting luminaires (double

rotation, vertical and horizontal axle) suitable for floor installations

(ground or buried) and with integrated power supply box.



Transformer type Electronic Transformer availability Included **Transformer mounting** Integral **Emergency** Without 100/240 Voltage (V)

#### **PHYSICAL**

**Aiming** Adjustable 1,05 Weight (kg) I **Number of heads** 





### **Belvedere Spot Pick**

designed by Antonio Citterio with Toan Nguyen

100/240V power supply included. Included 2 way terminal block 3 phases IP68 (7-12 mm cable). 24V Dimmable version available on request.

F001F21A001 White F001F21A006 Grey F001F21A033 Anthracite F001F21A030 Black F001F21A018 Deep brown

#### **DIMENSIONS**



#### **CERTIFICATIONS**











# **Belvedere Spot Pick . Accessories**

# **Optical**







F001Z010000

**Spot visor** 

F001Z030000

honeycomb

F001Z040000

Spot visor with flood lens

# Spot visor with



# **Belvedere Spot Pick**

designed by Antonio Citterio with Toan Nguyen

100/240V power supply included. Included 2 way terminal block 3 phases IP68 (7-12 mm cable). 24V Dimmable version available on request.

F001F21A001 White F001F21A006 Grey F00