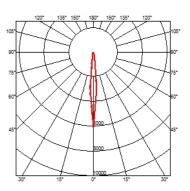

#### **BELVEDERE SPOT PICK**

Beam angle 10° Spot **Mounting** Ground spike

Power LED: 6W - 513 lm ≠ FIXT 425 lm - 2700K/CRI 80 - 100-240V Lamps description

**Environment** Outdoor

**Notes** We recommend using a connection system with a degree of

#### **PHYSICAL**

**Aiming** Adjustable 1,05 Weight (kg) I **Number of heads** 