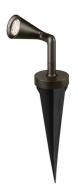

#### **BELVEDERE SPOT PICK**

Beam angle 10° Spot **Mounting** Ground spike

Power LED: 6W - 513 lm ≠ FIXT 425 lm - 2700K/CRI 80 - 100-240V Lamps description

**Environment** Outdoor

**Notes** We recommend using a connection system with a degree of

protection greater than or equal to the degree of protection

of the luminaire.

**Technical description** Family of adjustable outdoor LED lighting luminaires (double

rotation, vertical and horizontal axle) suitable for floor installations

(ground or buried) and with integrated power supply box.

Transformer type Electronic Transformer availability Included **Transformer mounting** Integral **Emergency** Without 100/240 Voltage (V)

#### **PHYSICAL**

**Aiming** Adjustable 1,05 Weight (kg) I **Number of heads** 

### **Belvedere Spot Pick**

designed by Antonio Citterio with Toan Nguyen

100/240V power supply included. Included 2 way terminal block 3 phases IP68 (7-12 mm cable). 24V Dimmable version available on request.

# **Belvedere Spot Pick**

designed by Antonio Citterio with Toan Nguyen

100/240V power supply included. Included 2 way terminal block 3 phases IP68 (7-12 mm cable). 24V Dimmable version available on request.