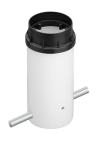

### **Belvedere Spot Pick**

designed by Antonio Citterio with Toan Nguyen

100/240V power supply included. Included 2 way terminal block 3 phases IP68 (7-12 mm cable). 24V Dimmable version available on request.

# **Belvedere Spot Pick**

designed by Antonio Citterio with Toan Nguyen

100/240V power supply included. Included 2 way terminal block 3 phases IP68 (7-12 mm cable). 24V Dimmable version available on request.