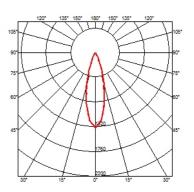

### **BELVEDERE SPOT F3 DALI**

Beam angle28° FloodMountingGround

**Lamps description** Power LED: 6W - 570 lm ≠ FIXT 390 lm - 4000K/CRI 80 - 100-240V

**Environment** Outdoor

**Notes** We recommend using a connection system with a degree of