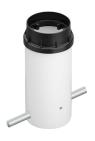

Electronic dimmable dali

Transformer availability Included
Transformer mounting Integral
Emergency Without
Voltage (V) 100/240

### **PHYSICAL**

Aiming Adjustable
Weight (kg) 2,10
Number of heads I



# Belvedere Spot F3 Dali

designed by Antonio Citterio with Toan Nguyen

100/240V power supply included. Ready for installation on rigid base. Box for ground installation to be ordered separately. Included 2 way terminal block 3 phases IP68 (7-12 mm cable).

F001E43D001 White
F001E43D006 Grey
F001E43D033 Anthracite
F001E43D030 Black
F001E43D018 Deep brown

### **DIMENSIONS**



### **CERTIFICATIONS**











## Belvedere Spot F3 Dali . Accessories

## **Optical**





F001Z030000



F001Z010000

Spot visor

Spot visor with honeycomb

F001Z040000

Spot visor with flood lens

## Mounting



F001Z020000

Box for ground installation

## Belvedere Spot F3 Dali

designed by Antonio Citterio with Toan Nguyen

100/240V power supply included. Ready for installation on rigid base. Box for ground installation to be ordered separately. Included 2 way terminal block 3 phases IP68 (7-12 mm cable).

F001E43D001 White
F001E43D006 Grey
F001E43D033 Anthracite
F001E43D030 Black
F001E43D018 Deep brown

## **DIMENSIONS**



### **CERTIFICATIONS**













## Belvedere Spot F3 Dali . Accessories

### **Electrical**



# F990E00A000

### Surge protection device

Surge protection device. 275Vac. Maximum discharge current 10KA (8/20us). Maximum operating current 5A. Suitable for series connection. IP66.

## Belvedere Spot F3 Dali . Lamps



## **Power LED**

Lamp category:

LED

Socket:

Spec