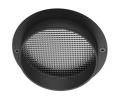

## **Optical**

F001Z030000

F001Z010000

Spot visor

Spot visor with honeycomb

F001Z040000

Spot visor with flood lens