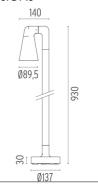

SIONS**



### **CERTIFICATIONS**













## Belvedere Spot F3 Dali . Accessories

### **Electrical**



# F990E00A000

### Surge protection device

Surge protection device. 275Vac. Maximum discharge current 10KA (8/20us). Maximum operating current 5A. Suitable for series connection. IP66.

## Belvedere Spot F3 Dali . Lamps



## **Power LED**

Lamp category:

LED

Socket:

Special base

Lamp type:

Power LED



## Belvedere Spot F3 Dali

designed by Antonio Citterio with Toan Nguyen

100/240V power supply included. Ready for installation on rigid base. Box for ground installation to be ordered separately. Included 2 way terminal block 3 phases IP68 (7-12 mm cable).

F001E43D001 White
F001E43D006 Grey
F001E43D033 Anthracite
F001E43D030 Black
F001E43D018 Deep brown

## **DIMENSIONS**



### **CERTIFICATIONS**