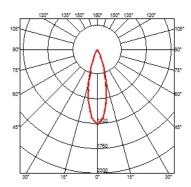

### **BELVEDERE SPOT F3 DALI**

Beam angle28° FloodMountingGround

**Lamps description** Power LED: 6W - 570 lm ≠ FIXT 390 lm - 4000K/CRI 80 - 100-240V

**Environment** Outdoor

**Notes** We recommend using a connection system with a degree of