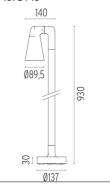

stable outdoor LED lighting luminaires (double

rotation, vertical and horizontal axle) suitable for floor installations

(ground or buried) and with integrated power supply box.

#### **ELECTRICAL**

Transformer type Electronic dimmable dali

Transformer availability Included
Transformer mounting Integral
Emergency Without
Voltage (V) 100/240

### **PHYSICAL**

Aiming Adjustable
Weight (kg) 2,10
Number of heads I



# Belvedere Spot F3 Dali

designed by Antonio Citterio with Toan Nguyen

100/240V power supply included. Ready for installation on rigid base. Box for ground installation to be ordered separately. Included 2 way terminal block 3 phases IP68 (7-12 mm cable).

F001E43D001 White
F001E43D006 Grey
F001E43D033 Anthracite
F001E43D030 Black
F001E43D018 Deep brown

### **DIMENSIONS**



### **CERTIFICATIONS**











## Belvedere Spot F3 Dali . Accessories

## **Optical**





F001Z030000



F001Z010000

Spot visor

Spot visor with honeycomb

F001Z040000

Spot visor with flood lens

## Mounting



F001Z020000

Box for ground installation

## Belvedere Spot F3 Dali

designed by Antonio Citterio with Toan Nguyen

100/240V power supply included. Ready for installation on rigid base. Box for ground installation to be ordered separately. Included 2 way terminal block 3 phases IP68 (7-12 mm cable).

F001E43D001 White
F001E43D006 Grey
F001E43D033 Anthracite
F001E43D030 Black
F001E43D018 Deep brown

## **DIMENSIONS**



### **CERTIFICATIONS**













## Belvedere Spot F3 Dali . Accessories

### **Electrical**



# F990E00A000

### Surge protection device

Surge protecti