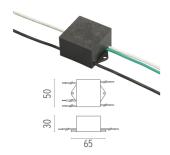

01E43D030 Black
F001E43D018 Deep brown

### **DIMENSIONS**



### **CERTIFICATIONS**











## Belvedere Spot F3 Dali . Accessories

## **Optical**





F001Z030000



F001Z010000

Spot visor

Spot visor with honeycomb

F001Z040000

Spot visor with flood lens

## Mounting



F001Z020000

Box for ground installation

## Belvedere Spot F3 Dali

designed by Antonio Citterio with Toan Nguyen

100/240V power supply included. Ready for installation on rigid base. Box for ground installation to be ordered separately. Included 2 way terminal block 3 phases IP68 (7-12 mm cable).

F001E43D001 White
F001E43D006 Grey
F001E43D033 Anthracite
F001E43D030 Black
F001E43D018 Deep brown

## **DIMENSIONS**



### **CERTIFICATIONS**













## Belvedere Spot F3 Dali . Accessories

### **Electrical**



# F990E00A000

### Surge protection device

Surge protection device. 275Vac. Maximum discharge current 10KA (8/20us). Maximum operating current 5A. Suitable for series connection. IP66.

## Belvedere Spot F3 Dali . Lamps



## **Power LED**

Lamp category:

LED

Socket:

Special base

Lamp type:

Power LED



## Belvedere Spot F3 Dali

designed by Antonio Citterio with Toan Nguyen

100/240V power supply included. Ready for installation on rigid base. Box for ground installation to be ordered separately. Included 2 way terminal block 3 phases IP68 (7-12 mm cable).

F001E43D001 White
F001E43D006 Grey
F001E43D033 Anthracite
F001E43D030 Black
F001E43D018 Deep brown

## **DIMENSIONS**



### **CERTIFICATIONS**