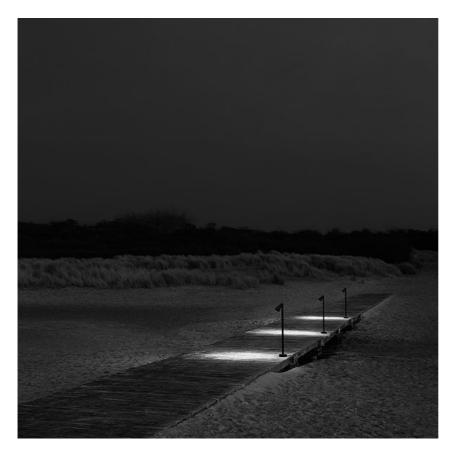

# Belvedere Spot F3 Dali

designed by Antonio Citterio with Toan Nguyen

100/240V power supply included. Ready for installation on rigid base. Box for ground installation to be ordered separately. Included 2 way terminal block 3 phases IP68 (7-12 mm cable).

## Belvedere Spot F3 Dali

designed by Antonio Citterio with Toan Nguyen

100/240V power supply included. Ready for installation on rigid base. Box for ground installation to be ordered separately. Included 2 way terminal block 3 phases IP68 (7-12 mm cable).