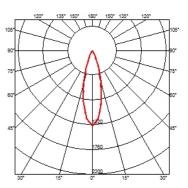

### **BELVEDERE SPOT F3 DALI**

Beam angle28° FloodMountingGround

**Lamps description** Power LED: 6W - 570 lm ≠ FIXT 390 lm - 4000K/CRI 80 - 100-240V

**Environment** Outdoor

**Notes** We recommend using a connection system with a degree of