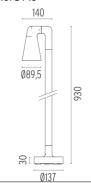

block 3 phases IP68 (7-12 mm cable).

F001E43D001 White
F001E43D006 Grey
F001E43D033 Anthracite
F001E43D030 Black
F001E43D018 Deep brown

### **DIMENSIONS**



### **CERTIFICATIONS**











## Belvedere Spot F3 Dali . Accessories

## **Optical**





F001Z030000



F001Z010000

Spot visor

Spot visor with honeycomb

F001Z040000

Spot visor with flood lens

## Mounting



F001Z020000

Box for ground installation

## Belvedere Spot F3 Dali

designed by Antonio Citterio with Toan Nguyen

100/240V power supply included. Ready for installation on rigid base. Box for ground installation to be ordered separately. Included 2 way terminal block 3 phases IP68 (7-12 mm cable).

F001E43D001 White
F001E43D006 Grey
F001E43D033 Anthracite
F001E43D030 Black
F001E43D018 Deep brown

## **DIMENSIONS**



### **CERTIFICATIONS**













## Belvedere Spot F3 Dali . Accessories

### **Electrical**



# F990E00A000

### Surge protection device

Surge protection device. 275Vac. Maximum discharge current 10KA (8/20us). Maximum operating current 5A. Suitable for series connection. IP66.

## Belvedere Spot F3 Dali . Lamps



## **Power LED**

Lamp category:

LED

Socket:

Special base

Lamp type:

Power LED



## Belvedere Spot F3 Dali

designed by Antonio Citterio with Toan Nguyen

100/240V power supply included. Ready for installation on rigid base. Box for ground installation to be ordered separately. Included 2 way terminal block 3 phases IP68 (7-12 mm cable).

F001E43D001 White
F001E43D006 Grey
F001E43D033 Anthracite
F001E43D030 Black
F001E43D018 Deep brown

## **DIMENSIONS**



### **C