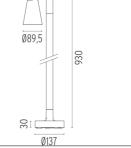

#### **BELVEDERE SPOT F3 DIMMABLE 1-10V**

| Beam angle<br>Mounting | 28° Flood<br>Ground                                                                                                                                                                            |
|------------------------|------------------------------------------------------------------------------------------------------------------------------------------------------------------------------------------------|
| Lamps description      | Power LED: 6W - 570 lm ≠ FIXT 390 lm - 4000K/CRI 80 - 100-240V                                                                                                                                 |
| Environment            | Outdoor                                                                                                                                                                                        |
| Notes                  | We recommend using a connection system with a degree of protection greater than or equal to the degree of protection of the luminaire.                                                         |
| Technical description  | Family of adjustable outdoor LED lighting luminaires (double rotation, vertical and horizontal axle) suitable for floor installations (ground or buried) and with integrated power supply box. |

## PHYSICAL

Aiming Weight (kg) Number of heads Adjustable 2,10 1

100/240V power supply included. Ready for installation on rigid base. Box for ground installation to be ordered separately. Included 2 way terminal block 3 phases IP68 (7-12 mm cable).