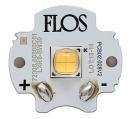

# Belvedere Spot F3 Dimmable 1-10V . Lamps

Power LED

Lamp category: LED Socket: Special base

Lamp type: Power LED