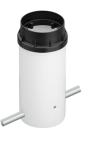

V Included Integral Without 100/240

## PHYSICAL

Aiming Weight (kg) Number of heads Adjustable 2,10 1



100/240V power supply included. Ready for installation on rigid base. Box for ground installation to be ordered separately. Included 2 way terminal block 3 phases IP68 (7-12 mm cable).





CERTIFICATIONS





# FLOS

# Belvedere Spot F3 Dimmable 1-10V . Accessories

Optical



F001Z010000

Spot visor



F001Z030000

Spot visor with honeycomb



F001Z040000

Spot visor with flood lens



Belvedere Spot F3 Dimmable I-I0V

designed by Antonio Citterio with Toan Nguyen

100/240V power supply included. Ready for installation on rigid base. Box for ground installation to be ordered separately. Included 2 way terminal block 3 phases IP68 (7-12 mm cable).





CERTIFICATIONS





# Mounting



F001Z020000

Box for ground installation

# FLOS

# Belvedere Spot F3 Dimmable 1-10V .Accessories

#### Electrical



F990E00A000

#### Surge protection device

Surge protection device. 275Vac. Maximum discharge current 10KA (8/20us). Maximum operating current 5A. Suitable for series connection. IP66.

# Belvedere Spot F3 Dimmable 1-10V . Lamps



Power LED

Lamp category: LED Socket: Special base

Lamp type: Power LED



#### Belvedere Spot F3 Dimmable 1-10V

designed by Antonio Citterio with Toan Nguyen

100/240V power supply included. Ready for installation on rigid base. Box for ground installation to be ordered separately. Included 2 way terminal block 3 phases IP68 (7-12 mm cable).