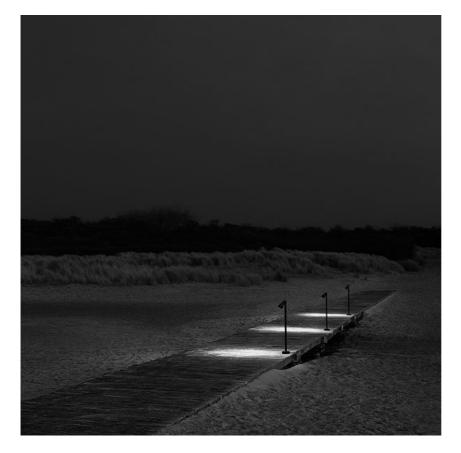

### Belvedere Spot F3 Dimmable I-I0V

designed by Antonio Citterio with Toan Nguyen

Belvedere Spot F3 Dimmable I-I0V

designed by Antonio Citterio with Toan Nguyen

100/240V power supply included. Ready for installation on rigid base. Box for ground installation to be ordered separately. Included 2 way terminal block 3 phases IP68 (7-12 mm cable).

#### Belvedere Spot F3 Dimmable 1-10V

designed by Antonio Citterio with Toan Nguyen

100/240V power supply included. Ready for installation on rigid base. Box for ground installation to be ordered separately. Included 2 way terminal block 3 phases IP68 (7-12 mm cable).