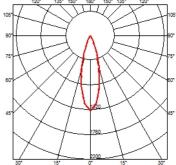

#### **BELVEDERE SPOT F3 DIMMABLE 1-10V**

| Beam angle<br>Mounting | 28° Flood<br>Ground                                                                                                                                                                            |
|------------------------|------------------------------------------------------------------------------------------------------------------------------------------------------------------------------------------------|
| Lamps description      | Power LED: 6W - 570 lm ≠ FIXT 390 lm - 4000K/CRI 80 - 100-240V                                                                                                                                 |
| Environment            | Outdoor                                                                                                                                                                                        |
| Notes                  | We recommend using a connection system with a degree of protection greater than or equal to the degree of protection of the luminaire.                                                         |
| Technical description  | Family of adjustable outdoor LED lighting luminaires (double rotation, vertical and horizontal axle) suitable for floor installations (ground or buried) and with integrated power supply box. |