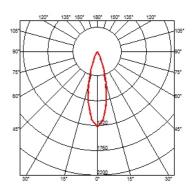

#### **BELVEDERE SPOT F3 DIMMABLE 1-10V**

| Beam angle<br>Mounting | 28° Flood<br>Ground                                                                                                                                                                            |
|------------------------|------------------------------------------------------------------------------------------------------------------------------------------------------------------------------------------------|
| Lamps description      | Power LED: 6W - 570 lm ≠ FIXT 390 lm - 4000K/CRI 80 - 100-240V                                                                                                                                 |
| Environment            | Outdoor                                                                                                                                                                                        |
| Notes                  | We recommend using a connection system with a degree of protection greater than or equal to the degree of protection of the luminaire.                                                         |
| Technical description  | Family of adjustable outdoor LED lighting luminaires (double rotation, vertical and horizontal axle) suitable for floor installations (ground or buried) and with integrated power supply box. |