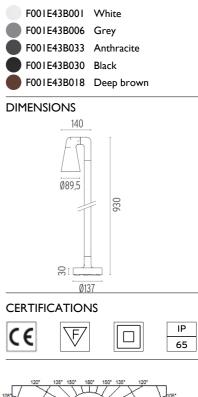

#### **BELVEDERE SPOT F3 DIMMABLE 1-10V**

| Beam angle<br>Mounting | 28° Flood<br>Ground                                                                                                                                                                            |
|------------------------|------------------------------------------------------------------------------------------------------------------------------------------------------------------------------------------------|
| Lamps description      | Power LED: 6W - 570 lm ≠ FIXT 390 lm - 4000K/CRI 80 - 100-240V                                                                                                                                 |
| Environment            | Outdoor                                                                                                                                                                                        |
| Notes                  | We recommend using a connection system with a degree of protection greater than or equal to the degree of protection of the luminaire.                                                         |
| Technical description  | Family of adjustable outdoor LED lighting luminaires (double rotation, vertical and horizontal axle) suitable for floor installations (ground or buried) and with integrated power supply box. |

## PHYSICAL

Aiming Weight (kg) Number of heads Adjustable 2,10 1

100/240V power supply included. Ready for installation on rigid base. Box for ground installation to be ordered separately. Included 2 way terminal block 3 phases IP68 (7-12 mm cable).

CERTIFICATIONS