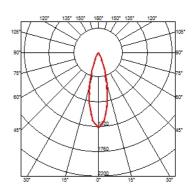

#### **BELVEDERE SPOT F3 DIMMABLE 1-10V**

| Beam angle<br>Mounting | 28° Flood<br>Ground                                                                                                                                                                            |
|------------------------|------------------------------------------------------------------------------------------------------------------------------------------------------------------------------------------------|
| Lamps description      | Power LED: 6W - 570 lm ≠ FIXT 390 lm - 4000K/CRI 80 - 100-240V                                                                                                                                 |
| Environment            | Outdoor                                                                                                                                                                                        |
| Notes                  | We recommend using a connection system with a degree of protection greater than or equal to the degree of protection of the luminaire.                                                         |
| Technical description  | Family of adjustable outdoor LED lighting luminaires (double rotation, vertical and horizontal axle) suitable for floor installations (ground or buried) and with integrated power supply box. |