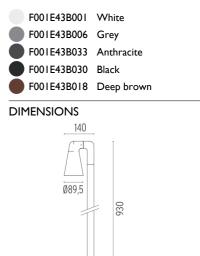

## PHYSICAL

Aiming Weight (kg) Number of heads Adjustable 2,10 1

100/240V power supply included. Ready for installation on rigid base. Box for ground installation to be ordered separately. Included 2 way terminal block 3 phases IP68 (7-12 mm cable).