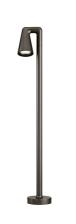

#### **BELVEDERE SPOT F3 DIMMABLE 1-10V**

| Beam angle<br>Mounting | 28° Flood<br>Ground                                                                                                                                                                            |
|------------------------|------------------------------------------------------------------------------------------------------------------------------------------------------------------------------------------------|
| Lamps description      | Power LED: 6W - 570 lm ≠ FIXT 390 lm - 4000K/CRI 80 - 100-240V                                                                                                                                 |
| Environment            | Outdoor                                                                                                                                                                                        |
| Notes                  | We recommend using a connection system with a degree of protection greater than or equal to the degree of protection of the luminaire.                                                         |
| Technical description  | Family of adjustable outdoor LED lighting luminaires (double rotation, vertical and horizontal axle) suitable for floor installations (ground or buried) and with integrated power supply box. |

### Belvedere Spot F3 Dimmable I-I0V

designed by Antonio Citterio with Toan Nguyen

Belvedere Spot F3 Dimmable I-I0V

designed by Antonio Citterio with Toan Nguyen

100/240V power supply included. Ready for installation on rigid base. Box for ground installation to be ordered separately. Included 2 way terminal block 3 phases IP68 (7-12 mm cable).

#### Belvedere Spot F3 Dimmable 1-10V

designed by Antonio Citterio with Toan Nguyen

100/240V power supply included. Ready for installation on rigid base. Box for ground installation to be ordered separately. Included 2 way terminal block 3 phases IP68 (7-12 mm cable).