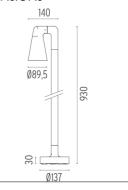

able outdoor LED lighting luminaires (double

rotation, vertical and horizontal axle) suitable for floor installations

(ground or buried) and with integrated power supply box.

#### **ELECTRICAL**

Transformer type Electronic Transformer availability Included **Transformer mounting** Integral **Emergency** Without 100/240 Voltage (V)

#### **PHYSICAL**

**Aiming** Adjustable Weight (kg) 2,10 **Number of heads** 



## **Belvedere Spot F3**

designed by Antonio Citterio with Toan Nguyen

100/240V power supply included. Ready for installation on rigid base. Box for ground installation to be ordered separately. Included 2 way terminal block 3 phases IP68 (7-12 mm cable).

F001E43A001 White F001E43A006 Grey F001E43A033 Anthracite F001E43A030 Black F001E43A018 Deep brown

#### **DIMENSIONS**



#### **CERTIFICATIONS**









# **FLOS**

# **Belvedere Spot F3. Accessories**

## **Optical**







F001Z010000

Spot visor

F001Z030000

F001Z040000

Spot visor with honeycomb

Spot visor with flood lens

# Mounting



F001Z020000

Box for ground installation



# **Belvedere Spot F3**

designed by Antonio Citterio with Toan Nguyen

100/240V power supply included. Ready for installation on rigid base. Box for ground installation to be ordered separately. Included 2 way terminal block 3 phases IP68 (7-12 mm cable).

F001E43A001 White
F001E43A006 Grey
F001E43A033 Anthracite
F001E43A030 Black
F001E43A018 Deep brown

# **DIMENSIONS**



#### **CERTIFICATIONS**













# **Belvedere Spot F3. Accessories**

#### **Electrical**



# F990E00A000

#### Surge protection device

Surge pr