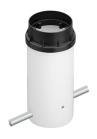

c Transformer availability Included **Transformer mounting** Integral **Emergency** Without 100/240 Voltage (V)

#### **PHYSICAL**

**Aiming** Adjustable Weight (kg) 2,10 **Number of heads** 



## **Belvedere Spot F3**

designed by Antonio Citterio with Toan Nguyen

100/240V power supply included. Ready for installation on rigid base. Box for ground installation to be ordered separately. Included 2 way terminal block 3 phases IP68 (7-12 mm cable).

F001E43A001 White F001E43A006 Grey F001E43A033 Anthracite F001E43A030 Black F001E43A018 Deep brown

#### **DIMENSIONS**



#### **CERTIFICATIONS**









# **FLOS**

# **Belvedere Spot F3. Accessories**

## **Optical**







F001Z010000

Spot visor

F001Z030000

F001Z040000

Spot visor with honeycomb

Spot visor with flood lens

# Mounting



F001Z020000

Box for ground installation



# **Belvedere Spot F3**

designed by Antonio Citterio with Toan Nguyen

100/240V power supply included. Ready for installation on rigid base. Box for ground installation to be ordered separately. Included 2 way terminal block 3 phases IP68 (7-12 mm cable).

F001E43A001 White
F001E43A006 Grey
F001E43A033 Anthracite
F001E43A030 Black
F001E43A018 Deep brown

# **DIMENSIONS**



#### **CERTIFICATIONS**













# **Belvedere Spot F3. Accessories**

#### **Electrical**



# F990E00A000

#### Surge protection device

Surge protection device. 275Vac. Maximum discharge current 10KA (8/20us). Maximum operating current 5A. Suitable for series connection. IP66.

## Belvedere Spot F3 . Lamps



## **Power LED**

Lamp category:

LED

Socket:

Special ba