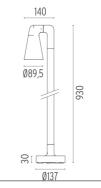

3 phases IP68 (7-12 mm cable).

F001E43A001 White F001E43A006 Grey F001E43A033 Anthracite F001E43A030 Black F001E43A018 Deep brown

#### **DIMENSIONS**



#### **CERTIFICATIONS**









# **FLOS**

# **Belvedere Spot F3. Accessories**

## **Optical**







F001Z010000

Spot visor

F001Z030000

F001Z040000

Spot visor with honeycomb

Spot visor with flood lens

# Mounting



F001Z020000

Box for ground installation



# **Belvedere Spot F3**

designed by Antonio Citterio with Toan Nguyen

100/240V power supply included. Ready for installation on rigid base. Box for ground installation to be ordered separately. Included 2 way terminal block 3 phases IP68 (7-12 mm cable).

F001E43A001 White
F001E43A006 Grey
F001E43A033 Anthracite
F001E43A030 Black
F001E43A018 Deep brown

# **DIMENSIONS**



#### **CERTIFICATIONS**













# **Belvedere Spot F3. Accessories**

#### **Electrical**



# F990E00A000

#### Surge protection device

Surge protection device. 275Vac. Maximum discharge current 10KA (8/20us). Maximum operating current 5A. Suitable for series connection. IP66.

## Belvedere Spot F3 . Lamps



## **Power LED**

Lamp category:

LED

Socket:

Special base

Lamp type:

Power LED



## **Belvedere Spot F3**

designed by Antonio Citterio with Toan Nguyen

100/240V power supply included. Ready for installation on rigid base. Box for ground installation to be ordered separately. Included 2 way terminal block 3 phases IP68 (7-12 mm cable).

F001E43A001 White
F001E43A006 Grey
F001E43A033 Anthracite
F001E43A030 Black
F001E43A018 Deep brown

## **DIMENSIONS**



#### **CERTIF