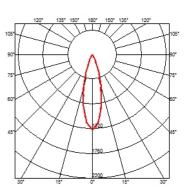

#### **BELVEDERE SPOT F3**

28° Flood Beam angle **Mounting** Ground

Power LED: 6W - 570 lm ≠ FIXT 390 lm - 4000K/CRI 80 - 100-240V Lamps description

**Environment** Outdoor

**Notes** We recommend using a connection system with a degree of