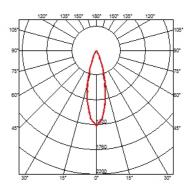

#### **BELVEDERE SPOT F3**

28° Flood Beam angle **Mounting** Ground

Power LED: 6W - 570 lm ≠ FIXT 390 lm - 4000K/CRI 80 - 100-240V Lamps description

**Environment** Outdoor

**Notes** We recommend using a connection system with a degree of