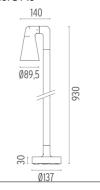

*DIMENSIONS**



#### **CERTIFICATIONS**













# **Belvedere Spot F3. Accessories**

#### **Electrical**



# F990E00A000

#### Surge protection device

Surge protection device. 275Vac. Maximum discharge current 10KA (8/20us). Maximum operating current 5A. Suitable for series connection. IP66.

## Belvedere Spot F3 . Lamps



## **Power LED**

Lamp category:

LED

Socket:

Special base

Lamp type:

Power LED



## **Belvedere Spot F3**

designed by Antonio Citterio with Toan Nguyen

100/240V power supply included. Ready for installation on rigid base. Box for ground installation to be ordered separately. Included 2 way terminal block 3 phases IP68 (7-12 mm cable).

F001E43A001 White
F001E43A006 Grey
F001E43A033 Anthracite
F001E43A030 Black
F001E43A018 Deep brown

## **DIMENSIONS**



#### **CERTIFICATIONS**