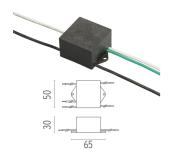

#### Surge protection device

Surge protection device. 275Vac. Maximum discharge current 10KA (8/20us). Maximum operating current 5A. Suitable for series connection. IP66.