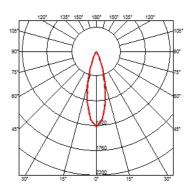

#### **BELVEDERE SPOT F3**

28° Flood Beam angle **Mounting** Ground

Power LED: 6W - 570 lm ≠ FIXT 390 lm - 4000K/CRI 80 - 100-240V Lamps description

**Environment** Outdoor

**Notes** We recommend using a connection system with a degree of