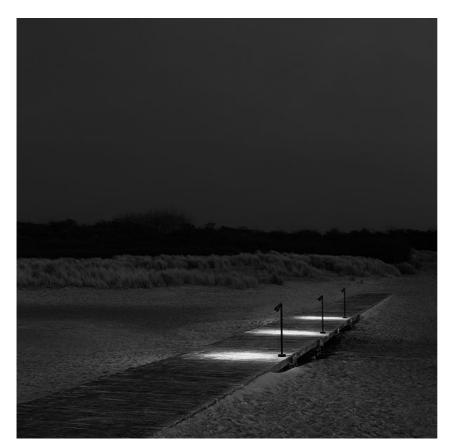

## **Belvedere Spot F3**

designed by Antonio Citterio with Toan Nguyen

100/240V power supply included. Ready for installation on rigid base. Box for ground installation to be ordered separately. Included 2 way terminal block 3 phases IP68 (7-12 mm cable).

# **Belvedere Spot F3**

designed by Antonio Citterio with Toan Nguyen

100/240V power supply included. Ready for installation on rigid base. Box for ground installation to be ordered separately. Included 2 way terminal block 3 phases IP68 (7-12 mm cable).