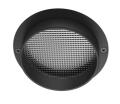

## **Optical**

F001Z010000

Spot visor

F001Z030000

F001Z040000

Spot visor with honeycomb

Spot visor with flood lens