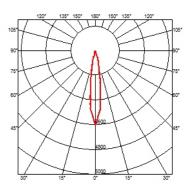

#### **BELVEDERE SPOT F3 DALI**

**Beam angle** 16° Medium **Mounting** Ground

**Lamps description** Power LED: 6W - 570 lm ≠ FIXT 423 lm - 4000K/CRI 80 - 100-240V

**Environment** Outdoor

**Notes** We recommend using a connection system with a degree of