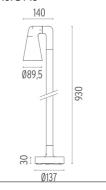

able outdoor LED lighting luminaires (double

rotation, vertical and horizontal axle) suitable for floor installations

(ground or buried) and with integrated power supply box.

#### **ELECTRICAL**

Transformer type Electronic dimmable dali

Transformer availability Included
Transformer mounting Integral
Emergency Without
Voltage (V) 100/240

#### **PHYSICAL**

Aiming Adjustable
Weight (kg) 2,10
Number of heads I



# Belvedere Spot F3 Dali

designed by Antonio Citterio with Toan Nguyen

100/240V power supply included. Ready for installation on rigid base. Box for ground installation to be ordered separately. Included 2 way terminal block 3 phases IP68 (7-12 mm cable).

F001E42D001 White
F001E42D006 Grey
F001E42D033 Anthracite
F001E42D030 Black
F001E42D018 Deep brown

#### **DIMENSIONS**



#### **CERTIFICATIONS**













# Belvedere Spot F3 Dali . Accessories

## **Optical**





F001Z030000



F001Z010000

Spot visor

Spot visor with honeycomb

F001Z040000

Spot visor with flood lens

# Mounting



F001Z020000

Box for ground installation



## Belvedere Spot F3 Dali

designed by Antonio Citterio with Toan Nguyen

100/240V power supply included. Ready for installation on rigid base. Box for ground installation to be ordered separately. Included 2 way terminal block 3 phases IP68 (7-12 mm cable).

F001E42D001 White
F001E42D006 Grey
F001E42D033 Anthracite
F001E42D030 Black
F001E42D018 Deep brown

## **DIMENSIONS**



#### **CERTIFICATIONS**













# Belvedere Spot F3 Dali . Accessories

#### **Electrical**



## F990E00A000

#### Surge protection device

Surge pr