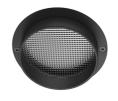

## **Optical**

F001Z030000

F001Z010000

Spot visor

Spot visor with honeycomb

F001Z040000

Spot visor with flood lens