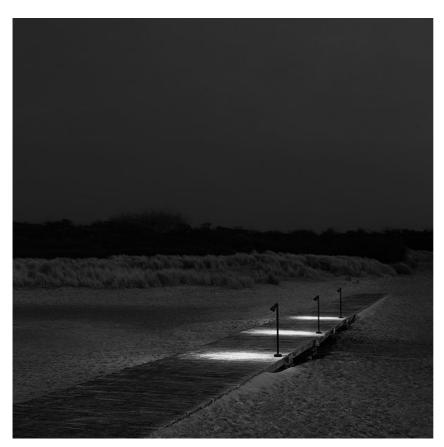

# Belvedere Spot F3 Dali

designed by Antonio Citterio with Toan Nguyen

100/240V power supply included. Ready for installation on rigid base. Box for ground installation to be ordered separately. Included 2 way terminal block 3 phases IP68 (7-12 mm cable).

#### **BELVEDERE SPOT F3 DALI**

**Beam angle** 16° Medium **Mounting** Ground

**Lamps description** Power LED: 6W - 570 lm ≠ FIXT 423 lm - 4000K/CRI 80 - 100-240V

**Environment** Outdoor

**Notes** We recommend using a connection system with a degree of

(ground or buried) and with integrated power supply box.