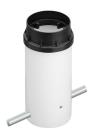

ctronic dimmable dali

Transformer availability Included
Transformer mounting Integral
Emergency Without
Voltage (V) 100/240

#### **PHYSICAL**

Aiming Adjustable
Weight (kg) 2,10
Number of heads I



# Belvedere Spot F3 Dali

designed by Antonio Citterio with Toan Nguyen

100/240V power supply included. Ready for installation on rigid base. Box for ground installation to be ordered separately. Included 2 way terminal block 3 phases IP68 (7-12 mm cable).

F001E42D001 White
F001E42D006 Grey
F001E42D033 Anthracite
F001E42D030 Black
F001E42D018 Deep brown

#### **DIMENSIONS**



#### **CERTIFICATIONS**













# Belvedere Spot F3 Dali . Accessories

## **Optical**





F001Z030000



F001Z010000

Spot visor

Spot visor with honeycomb

F001Z040000

Spot visor with flood lens

# Mounting



F001Z020000

Box for ground installation



## Belvedere Spot F3 Dali

designed by Antonio Citterio with Toan Nguyen

100/240V power supply included. Ready for installation on rigid base. Box for ground installation to be ordered separately. Included 2 way terminal block 3 phases IP68 (7-12 mm cable).

F001E42D001 White
F001E42D006 Grey
F001E42D033 Anthracite
F001E42D030 Black
F001E42D018 Deep brown

## **DIMENSIONS**



#### **CERTIFICATIONS**













# Belvedere Spot F3 Dali . Accessories

#### **Electrical**



## F990E00A000

#### Surge protection device

Surge protection device. 275Vac. Maximum discharge current 10KA (8/20us). Maximum operating current 5A. Suitable for series connection. IP66.

## Belvedere Spot F3 Dali . Lamps



## **Power LED**

Lamp category:

LED

Socket: