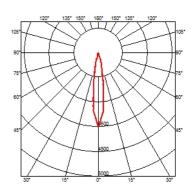

#### **BELVEDERE SPOT F3 DALI**

**Beam angle** 16° Medium **Mounting** Ground

**Lamps description** Power LED: 6W - 570 lm ≠ FIXT 423 lm - 4000K/CRI 80 - 100-240V

**Environment** Outdoor

**Notes** We recommend using a connection system with a degree of