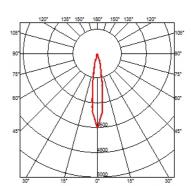

#### **BELVEDERE SPOT F3 DALI**

**Beam angle** 16° Medium **Mounting** Ground

**Lamps description** Power LED: 6W - 570 lm ≠ FIXT 423 lm - 4000K/CRI 80 - 100-240V

**Environment** Outdoor

**Notes** We recommend using a connection system with a degree of