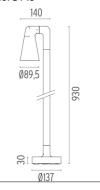

NS**



#### **CERTIFICATIONS**













# Belvedere Spot F3 Dali . Accessories

#### **Electrical**



## F990E00A000

#### Surge protection device

Surge protection device. 275Vac. Maximum discharge current 10KA (8/20us). Maximum operating current 5A. Suitable for series connection. IP66.

## Belvedere Spot F3 Dali . Lamps



## **Power LED**

Lamp category:

LED

Socket:

Special base

Lamp type:

Power LED



## Belvedere Spot F3 Dali

designed by Antonio Citterio with Toan Nguyen

100/240V power supply included. Ready for installation on rigid base. Box for ground installation to be ordered separately. Included 2 way terminal block 3 phases IP68 (7-12 mm cable).

F001E42D001 White
F001E42D006 Grey
F001E42D033 Anthracite
F001E42D030 Black
F001E42D018 Deep brown

## **DIMENSIONS**



#### **CERTIFICATIONS**