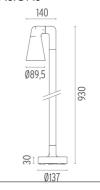

ck 3 phases IP68 (7-12 mm cable).

F001E42D001 White
F001E42D006 Grey
F001E42D033 Anthracite
F001E42D030 Black
F001E42D018 Deep brown

#### **DIMENSIONS**



#### **CERTIFICATIONS**













# Belvedere Spot F3 Dali . Accessories

## **Optical**





F001Z030000



F001Z010000

Spot visor

Spot visor with honeycomb

F001Z040000

Spot visor with flood lens

# Mounting



F001Z020000

Box for ground installation



## Belvedere Spot F3 Dali

designed by Antonio Citterio with Toan Nguyen

100/240V power supply included. Ready for installation on rigid base. Box for ground installation to be ordered separately. Included 2 way terminal block 3 phases IP68 (7-12 mm cable).

F001E42D001 White
F001E42D006 Grey
F001E42D033 Anthracite
F001E42D030 Black
F001E42D018 Deep brown

## **DIMENSIONS**



#### **CERTIFICATIONS**













# Belvedere Spot F3 Dali . Accessories

#### **Electrical**



## F990E00A000

#### Surge protection device

Surge protection device. 275Vac. Maximum discharge current 10KA (8/20us). Maximum operating current 5A. Suitable for series connection. IP66.

## Belvedere Spot F3 Dali . Lamps



## **Power LED**

Lamp category:

LED

Socket:

Special base

Lamp type:

Power LED



## Belvedere Spot F3 Dali

designed by Antonio Citterio with Toan Nguyen

100/240V power supply included. Ready for installation on rigid base. Box for ground installation to be ordered separately. Included 2 way terminal block 3 phases IP68 (7-12 mm cable).

F001E42D001 White
F001E42D006 Grey
F001E42D033 Anthracite
F001E42D030 Black
F001E42D018 Deep brown

## **DIMENSIONS**



####