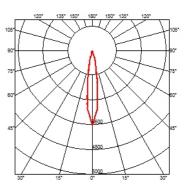

### **BELVEDERE SPOT F3 DIMMABLE 1-10V**

16° Medium Beam angle **Mounting** Ground

Power LED: 6W - 570 lm ≠ FIXT 423 lm - 4000K/CRI 80 - 100-240V Lamps description

**Environment** Outdoor

**Notes** We recommend using a connection system with a degree of