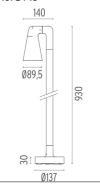

luminaires (double

rotation, vertical and horizontal axle) suitable for floor installations

(ground or buried) and with integrated power supply box.

#### **ELECTRICAL**

Transformer type Electronic dimmable I-10V

Transformer availability Included **Transformer mounting** Integral **Emergency** Without 100/240 Voltage (V)

### **PHYSICAL**

**Aiming** Adjustable Weight (kg) 2,10 **Number of heads** 



## Belvedere Spot F3 Dimmable I-I0V

designed by Antonio Citterio with Toan Nguyen

100/240V power supply included. Ready for installation on rigid base. Box for ground installation to be ordered separately. Included 2 way terminal block 3 phases IP68 (7-12 mm cable).

F001E42B001 White F001E42B006 Grey F001E42B033 Anthracite F001E42B030 Black F001E42B018 Deep brown

### **DIMENSIONS**



### **CERTIFICATIONS**











## Belvedere Spot F3 Dimmable I-10V . Accessories

## **Optical**





F001Z030000



F001Z010000

**Spot visor** 

Spot visor with honeycomb

F001Z040000

Spot visor with flood lens

## Mounting



F001Z020000

Box for ground installation



## Belvedere Spot F3 Dimmable I-I0V

designed by Antonio Citterio with Toan Nguyen

100/240V power supply included. Ready for installation on rigid base. Box for ground installation to be ordered separately. Included 2 way terminal block 3 phases IP68 (7-12 mm cable).

F001E42B001 White
F001E42B006 Grey
F001E42B033 Anthracite
F001E42B030 Black
F001E42B018 Deep brown

## **DIMENSIONS**



### **CERTIFICATIONS**













# Belvedere Spot F3 Dimmable I-10V . Accessories

### **Electrical**



## F990E00A000

### Su