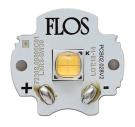

## Belvedere Spot F3 Dimmable I-10V . Lamps

## **Power LED**

Lamp category:

LED

Socket:

Special base

Lamp type:

Power LED