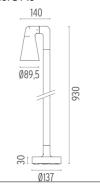

S**













# Belvedere Spot F3 Dimmable I-10V . Accessories

### **Electrical**



## F990E00A000

### Surge protection device

Surge protection device. 275Vac. Maximum discharge current 10KA (8/20us). Maximum operating current 5A. Suitable for series connection. IP66.

## Belvedere Spot F3 Dimmable I-10V . Lamps



## **Power LED**

Lamp category:

LED

Socket:

Special base

Lamp type:

Power LED



## Belvedere Spot F3 Dimmable I-I0V

designed by Antonio Citterio with Toan Nguyen

100/240V power supply included. Ready for installation on rigid base. Box for ground installation to be ordered separately. Included 2 way terminal block 3 phases IP68 (7-12 mm cable).

F001E42B001 White
F001E42B006 Grey
F001E42B033 Anthracite
F001E42B030 Black
F001E42B018 Deep brown

## **DIMENSIONS**



### **CERTIFICATIONS**