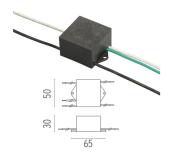

## F990E00A000

### Surge protection device

Surge protection device. 275Vac. Maximum discharge current 10KA (8/20us). Maximum operating current 5A. Suitable for series connection. IP66.