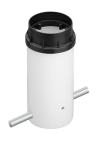

ilability Included **Transformer mounting** Integral **Emergency** Without 100/240 Voltage (V)

### **PHYSICAL**

**Aiming** Adjustable Weight (kg) 2,10 **Number of heads** 



## Belvedere Spot F3 Dimmable I-I0V

designed by Antonio Citterio with Toan Nguyen

100/240V power supply included. Ready for installation on rigid base. Box for ground installation to be ordered separately. Included 2 way terminal block 3 phases IP68 (7-12 mm cable).

F001E42B001 White F001E42B006 Grey F001E42B033 Anthracite F001E42B030 Black F001E42B018 Deep brown

### **DIMENSIONS**



### **CERTIFICATIONS**











## Belvedere Spot F3 Dimmable I-10V . Accessories

## **Optical**





F001Z030000



F001Z010000

**Spot visor** 

Spot visor with honeycomb

F001Z040000

Spot visor with flood lens

## Mounting



F001Z020000

Box for ground installation



## Belvedere Spot F3 Dimmable I-I0V

designed by Antonio Citterio with Toan Nguyen

100/240V power supply included. Ready for installation on rigid base. Box for ground installation to be ordered separately. Included 2 way terminal block 3 phases IP68 (7-12 mm cable).

F001E42B001 White
F001E42B006 Grey
F001E42B033 Anthracite
F001E42B030 Black
F001E42B018 Deep brown

## **DIMENSIONS**



### **CERTIFICATIONS**













# Belvedere Spot F3 Dimmable I-10V . Accessories

### **Electrical**



## F990E00A000

### Surge protection device

Surge protection device. 275Vac. Maximum discharge current 10KA (8/20us). Maximum operating current 5A. Suitable for series connection. IP66.

## Belvedere Spot F3 Dimmable I-10V . Lamps



## **Power LED**

La