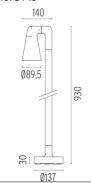

mm cable).

F001E42B001 White F001E42B006 Grey F001E42B033 Anthracite F001E42B030 Black F001E42B018 Deep brown

### **DIMENSIONS**



### **CERTIFICATIONS**











## Belvedere Spot F3 Dimmable I-10V . Accessories

## **Optical**





F001Z030000



F001Z010000

**Spot visor** 

Spot visor with honeycomb

F001Z040000

Spot visor with flood lens

## Mounting



F001Z020000

Box for ground installation



## Belvedere Spot F3 Dimmable I-I0V

designed by Antonio Citterio with Toan Nguyen

100/240V power supply included. Ready for installation on rigid base. Box for ground installation to be ordered separately. Included 2 way terminal block 3 phases IP68 (7-12 mm cable).

F001E42B001 White
F001E42B006 Grey
F001E42B033 Anthracite
F001E42B030 Black
F001E42B018 Deep brown

## **DIMENSIONS**



### **CERTIFICATIONS**













# Belvedere Spot F3 Dimmable I-10V . Accessories

### **Electrical**



## F990E00A000

### Surge protection device

Surge protection device. 275Vac. Maximum discharge current 10KA (8/20us). Maximum operating current 5A. Suitable for series connection. IP66.

## Belvedere Spot F3 Dimmable I-10V . Lamps



## **Power LED**

Lamp category:

LED

Socket:

Special base

Lamp type:

Power LED



## Belvedere Spot F3 Dimmable I-I0V

designed by Antonio Citterio with Toan Nguyen

100/240V power supply included. Ready for installation on rigid base. Box for ground installation to be ordered separately. Included 2 way terminal block 3 phases IP68 (7-12 mm cable).

F001E42B001 White
F001E42B006 Grey
F001E42B033 Anthracite
F001E42B030 Black
F001E42B018 Deep brown