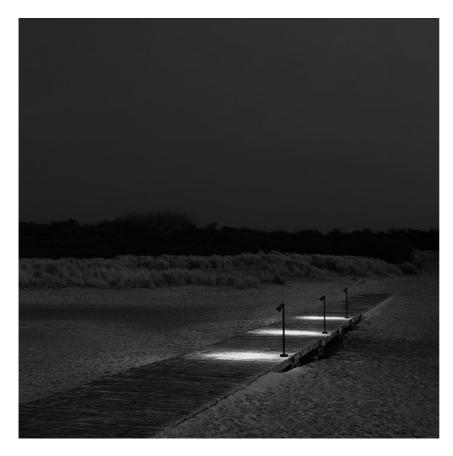

## Belvedere Spot F3 Dimmable I-I0V

designed by Antonio Citterio with Toan Nguyen

100/240V power supply included. Ready for installation on rigid base. Box for ground installation to be ordered separately. Included 2 way terminal block 3 phases IP68 (7-12 mm cable).