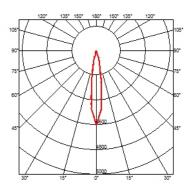

### **BELVEDERE SPOT F3 DIMMABLE 1-10V**

16° Medium Beam angle **Mounting** Ground

Power LED: 6W - 570 lm ≠ FIXT 423 lm - 4000K/CRI 80 - 100-240V Lamps description

**Environment** Outdoor

**Notes** We recommend using a connection system with a degree of