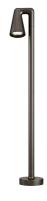

## Belvedere Spot F3 Dimmable I-I0V

designed by Antonio Citterio with Toan Nguyen

100/240V power supply included. Ready for installation on rigid base. Box for ground installation to be ordered separately. Included 2 way terminal block 3 phases IP68 (7-12 mm cable).