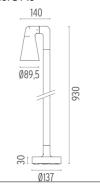

# **DIMENSIONS**



#### **CERTIFICATIONS**













# **Belvedere Spot F3. Accessories**

#### **Electrical**



# F990E00A000

#### Surge protection device

Surge protection device. 275Vac. Maximum discharge current 10KA (8/20us). Maximum operating current 5A. Suitable for series connection. IP66.

# Belvedere Spot F3 . Lamps



# **Power LED**

Lamp category:

LED

Socket:

Special base

Lamp type:

Power LED



# **Belvedere Spot F3**

designed by Antonio Citterio with Toan Nguyen

100/240V power supply included. Ready for installation on rigid base. Box for ground installation to be ordered separately. Included 2 way terminal block 3 phases IP68 (7-12 mm cable).

F001E42A001 White
F001E42A006 Grey
F001E42A033 Anthracite
F001E42A030 Black
F001E42A018 Deep brown

# **DIMENSIONS**



#### **CERTIFICATIONS**