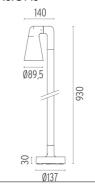

phases IP68 (7-12 mm cable).

F001E42A001 White F001E42A006 Grey F001E42A033 Anthracite F001E42A030 Black F001E42A018 Deep brown

#### **DIMENSIONS**



#### **CERTIFICATIONS**









# **FLOS**

# **Belvedere Spot F3. Accessories**

# **Optical**





F001Z030000



F001Z010000

**Spot visor** 

Spot visor with honeycomb

F001Z040000

Spot visor with flood lens

# Mounting



F001Z020000

Box for ground installation

# **Belvedere Spot F3**

designed by Antonio Citterio with Toan Nguyen

100/240V power supply included. Ready for installation on rigid base. Box for ground installation to be ordered separately. Included 2 way terminal block 3 phases IP68 (7-12 mm cable).

F001E42A001 White
F001E42A006 Grey
F001E42A033 Anthracite
F001E42A030 Black
F001E42A018 Deep brown

# **DIMENSIONS**



#### **CERTIFICATIONS**













# **Belvedere Spot F3. Accessories**

#### **Electrical**



# F990E00A000

#### Surge protection device

Surge protection device. 275Vac. Maximum discharge current 10KA (8/20us). Maximum operating current 5A. Suitable for series connection. IP66.

# Belvedere Spot F3 . Lamps



# **Power LED**

Lamp category:

LED

Socket:

Special base

Lamp type:

Power LED



# **Belvedere Spot F3**

designed by Antonio Citterio with Toan Nguyen

100/240V power supply included. Ready for installation on rigid base. Box for ground installation to be ordered separately. Included 2 way terminal block 3 phases IP68 (7-12 mm cable).

F001E42A001 White
F001E42A006 Grey
F001E42A033 Anthracite
F001E42A030 Black
F001E42A018 Deep brown

# **DIMENSIONS**



#### **CERTIFICAT