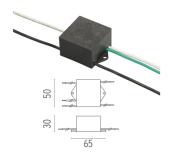

0 Black F001E42A018 Deep brown

#### **DIMENSIONS**



#### **CERTIFICATIONS**









# **FLOS**

# **Belvedere Spot F3. Accessories**

# **Optical**





F001Z030000



F001Z010000

**Spot visor** 

Spot visor with honeycomb

F001Z040000

Spot visor with flood lens

# Mounting



F001Z020000

Box for ground installation

# **Belvedere Spot F3**

designed by Antonio Citterio with Toan Nguyen

100/240V power supply included. Ready for installation on rigid base. Box for ground installation to be ordered separately. Included 2 way terminal block 3 phases IP68 (7-12 mm cable).

F001E42A001 White
F001E42A006 Grey
F001E42A033 Anthracite
F001E42A030 Black
F001E42A018 Deep brown

# **DIMENSIONS**



#### **CERTIFICATIONS**













# **Belvedere Spot F3. Accessories**

#### **Electrical**



# F990E00A000

#### Surge protection device

Surge protection device. 275Vac. Maximum discharge current 10KA (8/20us). Maximum operating current 5A. Suitable for series connection. IP66.

# Belvedere Spot F3 . Lamps



# **Power LED**

Lamp category:

LED

Socket:

Special base

Lamp type:

Power LED



# **Belvedere Spot F3**

designed by Antonio Citterio with Toan Nguyen

100/240V power supply included. Ready for installation on rigid base. Box for ground installation to be ordered separately. Included 2 way terminal block 3 phases IP68 (7-12 mm cable).

F001E42A001 White
F001E42A006 Grey
F001E42A033 Anthracite
F001E42A030 Black
F001E42A018 Deep brown

# **DIMENSIONS**



#### **CERTIFICATIONS**