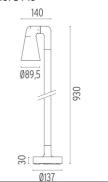

table outdoor LED lighting luminaires (double

rotation, vertical and horizontal axle) suitable for floor installations

(ground or buried) and with integrated power supply box.

#### **ELECTRICAL**

Transformer type Electronic Transformer availability Included **Transformer mounting** Integral **Emergency** Without 100/240 Voltage (V)

#### **PHYSICAL**

**Aiming** Adjustable Weight (kg) 2,10 **Number of heads** 



# **Belvedere Spot F3**

designed by Antonio Citterio with Toan Nguyen

100/240V power supply included. Ready for installation on rigid base. Box for ground installation to be ordered separately. Included 2 way terminal block 3 phases IP68 (7-12 mm cable).

F001E42A001 White F001E42A006 Grey F001E42A033 Anthracite F001E42A030 Black F001E42A018 Deep brown

#### **DIMENSIONS**



#### **CERTIFICATIONS**









# **FLOS**

# **Belvedere Spot F3. Accessories**

# **Optical**





F001Z030000



F001Z010000

**Spot visor** 

Spot visor with honeycomb

F001Z040000

Spot visor with flood lens

# Mounting



F001Z020000

Box for ground installation

# **Belvedere Spot F3**

designed by Antonio Citterio with Toan Nguyen

100/240V power supply included. Ready for installation on rigid base. Box for ground installation to be ordered separately. Included 2 way terminal block 3 phases IP68 (7-12 mm cable).

F001E42A001 White
F001E42A006 Grey
F001E42A033 Anthracite
F001E42A030 Black
F001E42A018 Deep brown

# **DIMENSIONS**



#### **CERTIFICATIONS**













# **Belvedere Spot F3. Accessories**

#### **Electrical**



# F990E00A000

#### Surge protection device

Surge