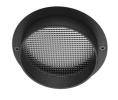

# **Optical**

F001Z030000

F001Z010000

**Spot visor** 

Spot visor with honeycomb

F001Z040000

Spot visor with flood lens