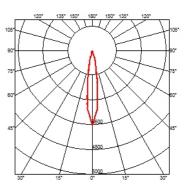

#### **BELVEDERE SPOT F3**

Beam angle 16° Medium **Mounting** Ground

Power LED: 6W - 570 lm ≠ FIXT 423 lm - 4000K/CRI 80 - 100-240V Lamps description

**Environment** Outdoor

**Notes** We recommend using a connection system with a degree of