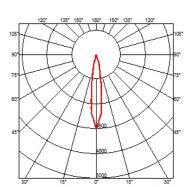

#### **BELVEDERE SPOT F3**

Beam angle 16° Medium **Mounting** Ground

Power LED: 6W - 570 lm ≠ FIXT 423 lm - 4000K/CRI 80 - 100-240V Lamps description

**Environment** Outdoor

**Notes** We recommend using a connection system with a degree of