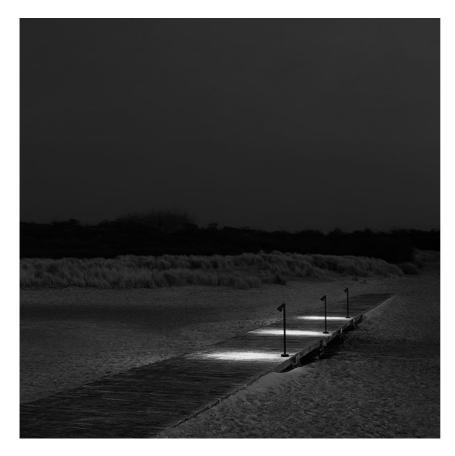

# **Belvedere Spot F3**

designed by Antonio Citterio with Toan Nguyen

100/240V power supply included. Ready for installation on rigid base. Box for ground installation to be ordered separately. Included 2 way terminal block 3 phases IP68 (7-12 mm cable).