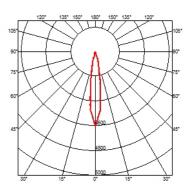

#### **BELVEDERE SPOT F3**

Beam angle 16° Medium **Mounting** Ground

Power LED: 6W - 570 lm ≠ FIXT 423 lm - 4000K/CRI 80 - 100-240V Lamps description

**Environment** Outdoor

**Notes** We recommend using a connection system with a degree of

# **Power LED**

Lamp category:

LED

Socket:

Special base

Lamp type:

Power LED