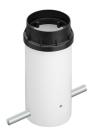

ransformer availability Included **Transformer mounting** Integral **Emergency** Without 100/240 Voltage (V)

#### **PHYSICAL**

**Aiming** Adjustable Weight (kg) 2,10 **Number of heads** 



# **Belvedere Spot F3**

designed by Antonio Citterio with Toan Nguyen

100/240V power supply included. Ready for installation on rigid base. Box for ground installation to be ordered separately. Included 2 way terminal block 3 phases IP68 (7-12 mm cable).

F001E42A001 White F001E42A006 Grey F001E42A033 Anthracite F001E42A030 Black F001E42A018 Deep brown

#### **DIMENSIONS**



#### **CERTIFICATIONS**









# **FLOS**

# **Belvedere Spot F3. Accessories**

# **Optical**





F001Z030000



F001Z010000

**Spot visor** 

Spot visor with honeycomb

F001Z040000

Spot visor with flood lens

# Mounting



F001Z020000

Box for ground installation

# **Belvedere Spot F3**

designed by Antonio Citterio with Toan Nguyen

100/240V power supply included. Ready for installation on rigid base. Box for ground installation to be ordered separately. Included 2 way terminal block 3 phases IP68 (7-12 mm cable).

F001E42A001 White
F001E42A006 Grey
F001E42A033 Anthracite
F001E42A030 Black
F001E42A018 Deep brown

# **DIMENSIONS**



#### **CERTIFICATIONS**













# **Belvedere Spot F3. Accessories**

#### **Electrical**



# F990E00A000

#### Surge protection device

Surge protection device. 275Vac. Maximum discharge current 10KA (8/20us). Maximum operating current 5A. Suitable for series connection. IP66.

# Belvedere Spot F3 . Lamps



# **Power LED**

Lamp category:

LED

Socket:

Special base