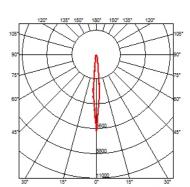

*













# Belvedere Spot F3 Dali . Accessories

#### **Electrical**



# F990E00A000

#### Surge protection device

Surge protection device. 275Vac. Maximum discharge current 10KA (8/20us). Maximum operating current 5A. Suitable for series connection. IP66.

# Belvedere Spot F3 Dali . Lamps



# **Power LED**

Lamp category:

LED

Socket:

Special base

Lamp type:

Power LED



# Belvedere Spot F3 Dali

designed by Antonio Citterio with Toan Nguyen

100/240V power supply included. Ready for installation on rigid base. Box for ground installation to be ordered separately. Included 2 way terminal block 3 phases IP68 (7-12 mm cable).

F001E41D001 White
F001E41D006 Grey
F001E41D033 Anthracite
F001E41D030 Black
F001E41D018 Deep brown

# **DIMENSIONS**



#### **CERTIFICATIONS**