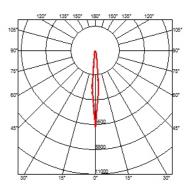

#### **BELVEDERE SPOT F3 DALI**

Beam angle 10° Spot **Mounting** Ground

Power LED: 6W - 570 lm ≠ FIXT 473 lm - 4000K/CRI 80 - 100-240V Lamps description

**Environment** Outdoor

**Notes** We recommend using a connection system with a degree of