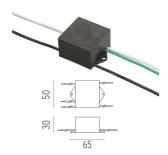

#### Surge protection device

Surge protection device. 275Vac. Maximum discharge current 10KA (8/20us). Maximum operating current 5A. Suitable for series connection. IP66.