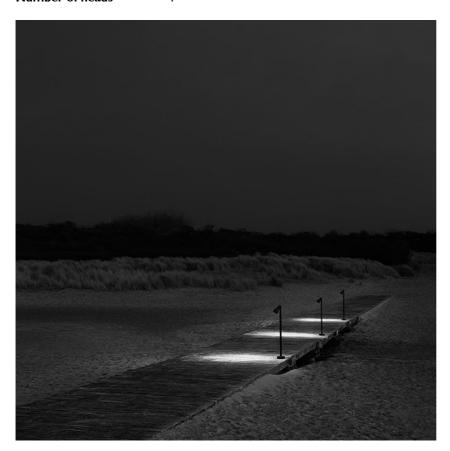

# Belvedere Spot F3 Dali

designed by Antonio Citterio with Toan Nguyen

100/240V power supply included. Ready for installation on rigid base. Box for ground installation to be ordered separately. Included 2 way terminal block 3 phases IP68 (7-12 mm cable).