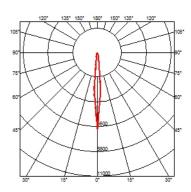

tation, vertical and horizontal axle) suitable for floor installations

(ground or buried) and with integrated power supply box.

#### **ELECTRICAL**

Transformer type Electronic dimmable dali

Transformer availability Included **Transformer mounting** Integral **Emergency** Without 100/240 Voltage (V)

#### **PHYSICAL**

**Aiming** Adjustable Weight (kg) 2,10 **Number of heads** 



# Belvedere Spot F3 Dali

designed by Antonio Citterio with Toan Nguyen

100/240V power supply included. Ready for installation on rigid base. Box for ground installation to be ordered separately. Included 2 way terminal block 3 phases IP68 (7-12 mm cable).

F001E41D001 White F001E41D006 Grey F001E41D033 Anthracite F001E41D030 Black F001E41D018 Deep brown

#### **DIMENSIONS**



#### **CERTIFICATIONS**











# Belvedere Spot F3 Dali . Accessories

# **Optical**







F001Z010000

**Spot visor** 

F001Z030000

Spot visor with

honeycomb

F001Z040000

Spot visor with flood lens

# Mounting



F001Z020000

Box for ground installation



# Belvedere Spot F3 Dali

designed by Antonio Citterio with Toan Nguyen

100/240V power supply included. Ready for installation on rigid base. Box for ground installation to be ordered separately. Included 2 way terminal block 3 phases IP68 (7-12 mm cable).

F001E41D001 White
F001E41D006 Grey
F001E41D033 Anthracite
F001E41D030 Black
F001E41D018 Deep brown

# **DIMENSIONS**



#### **CERTIFICATIONS**













# Belvedere Spot F3 Dali . Accessories

#### **Electrical**



# F990E00A000

#### Surge protection device

Surge protection device. 275Vac. Maximum