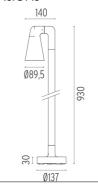

k 3 phases IP68 (7-12 mm cable).

F001E41D001 White F001E41D006 Grey F001E41D033 Anthracite F001E41D030 Black F001E41D018 Deep brown

#### **DIMENSIONS**



#### **CERTIFICATIONS**











# Belvedere Spot F3 Dali . Accessories

# **Optical**







F001Z010000

**Spot visor** 

F001Z030000

Spot visor with

honeycomb

F001Z040000

Spot visor with flood lens

# Mounting



F001Z020000

Box for ground installation



# Belvedere Spot F3 Dali

designed by Antonio Citterio with Toan Nguyen

100/240V power supply included. Ready for installation on rigid base. Box for ground installation to be ordered separately. Included 2 way terminal block 3 phases IP68 (7-12 mm cable).

F001E41D001 White
F001E41D006 Grey
F001E41D033 Anthracite
F001E41D030 Black
F001E41D018 Deep brown

# **DIMENSIONS**



#### **CERTIFICATIONS**













# Belvedere Spot F3 Dali . Accessories

#### **Electrical**



# F990E00A000

#### Surge protection device

Surge protection device. 275Vac. Maximum discharge current 10KA (8/20us). Maximum operating current 5A. Suitable for series connection. IP66.

# Belvedere Spot F3 Dali . Lamps



# **Power LED**

Lamp category:

LED

Socket:

Special base

Lamp type:

Power LED



# Belvedere Spot F3 Dali

designed by Antonio Citterio with Toan Nguyen

100/240V power supply included. Ready for installation on rigid base. Box for ground installation to be ordered separately. Included 2 way terminal block 3 phases IP68 (7-12 mm cable).

F001E41D001 White
F001E41D006 Grey
F001E41D033 Anthracite
F001E41D030 Black
F001E41D018 Deep brown

# **DIMENSIONS**



#### **CE