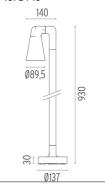

D lighting luminaires (double

rotation, vertical and horizontal axle) suitable for floor installations

(ground or buried) and with integrated power supply box.

#### **ELECTRICAL**

Transformer type Electronic dimmable dali

Transformer availability Included **Transformer mounting** Integral **Emergency** Without 100/240 Voltage (V)

#### **PHYSICAL**

**Aiming** Adjustable Weight (kg) 2,10 **Number of heads** 



# Belvedere Spot F3 Dali

designed by Antonio Citterio with Toan Nguyen

100/240V power supply included. Ready for installation on rigid base. Box for ground installation to be ordered separately. Included 2 way terminal block 3 phases IP68 (7-12 mm cable).

F001E41D001 White F001E41D006 Grey F001E41D033 Anthracite F001E41D030 Black F001E41D018 Deep brown

#### **DIMENSIONS**



#### **CERTIFICATIONS**











# Belvedere Spot F3 Dali . Accessories

# **Optical**







F001Z010000

**Spot visor** 

F001Z030000

Spot visor with

honeycomb

F001Z040000

Spot visor with flood lens

# Mounting



F001Z020000

Box for ground installation



# Belvedere Spot F3 Dali

designed by Antonio Citterio with Toan Nguyen

100/240V power supply included. Ready for installation on rigid base. Box for ground installation to be ordered separately. Included 2 way terminal block 3 phases IP68 (7-12 mm cable).

F001E41D001 White
F001E41D006 Grey
F001E41D033 Anthracite
F001E41D030 Black
F001E41D018 Deep brown

# **DIMENSIONS**



#### **CERTIFICATIONS**













# Belvedere Spot F3 Dali . Accessories

#### **Electrical**



# F990E00A000

#### Surge protection device

Surge pr