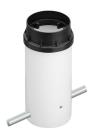

ali

Transformer availability Included **Transformer mounting** Integral **Emergency** Without 100/240 Voltage (V)

#### **PHYSICAL**

**Aiming** Adjustable Weight (kg) 2,10 **Number of heads** 



# Belvedere Spot F3 Dali

designed by Antonio Citterio with Toan Nguyen

100/240V power supply included. Ready for installation on rigid base. Box for ground installation to be ordered separately. Included 2 way terminal block 3 phases IP68 (7-12 mm cable).

F001E41D001 White F001E41D006 Grey F001E41D033 Anthracite F001E41D030 Black F001E41D018 Deep brown

#### **DIMENSIONS**



#### **CERTIFICATIONS**











# Belvedere Spot F3 Dali . Accessories

# **Optical**







F001Z010000

**Spot visor** 

F001Z030000

Spot visor with

honeycomb

F001Z040000

Spot visor with flood lens

# Mounting



F001Z020000

Box for ground installation



# Belvedere Spot F3 Dali

designed by Antonio Citterio with Toan Nguyen

100/240V power supply included. Ready for installation on rigid base. Box for ground installation to be ordered separately. Included 2 way terminal block 3 phases IP68 (7-12 mm cable).

F001E41D001 White
F001E41D006 Grey
F001E41D033 Anthracite
F001E41D030 Black
F001E41D018 Deep brown

# **DIMENSIONS**



#### **CERTIFICATIONS**













# Belvedere Spot F3 Dali . Accessories

#### **Electrical**



# F990E00A000

#### Surge protection device

Surge protection device. 275Vac. Maximum discharge current 10KA (8/20us). Maximum operating current 5A. Suitable for series connection. IP66.

# Belvedere Spot F3 Dali . Lamps



# **Power LED**

Lamp category:

LED

Socket:

Spec