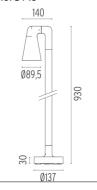

ENSIONS**



#### **CERTIFICATIONS**













# Belvedere Spot F3 Dali . Accessories

#### **Electrical**



# F990E00A000

#### Surge protection device

Surge protection device. 275Vac. Maximum discharge current 10KA (8/20us). Maximum operating current 5A. Suitable for series connection. IP66.

# Belvedere Spot F3 Dali . Lamps



# **Power LED**

Lamp category:

LED

Socket:

Special base

Lamp type:

Power LED



# Belvedere Spot F3 Dali

designed by Antonio Citterio with Toan Nguyen

100/240V power supply included. Ready for installation on rigid base. Box for ground installation to be ordered separately. Included 2 way terminal block 3 phases IP68 (7-12 mm cable).

F001E41D001 White
F001E41D006 Grey
F001E41D033 Anthracite
F001E41D030 Black
F001E41D018 Deep brown

# **DIMENSIONS**



#### **CERTIFICATIONS**