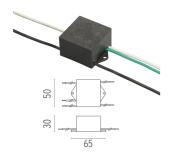

#### Surge protection device

Surge protection device. 275Vac. Maximum discharge current 10KA (8/20us). Maximum operating current 5A. Suitable for series connection. IP66.