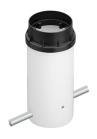

V

Transformer availability Included
Transformer mounting Integral
Emergency Without
Voltage (V) 100/240

#### **PHYSICAL**

Aiming Adjustable
Weight (kg) 2,10
Number of heads I



# Belvedere Spot F3 Dimmable I-I0V

designed by Antonio Citterio with Toan Nguyen

100/240V power supply included. Ready for installation on rigid base. Box for ground installation to be ordered separately. Included 2 way terminal block 3 phases IP68 (7-12 mm cable).

F001E41B001 White
F001E41B006 Grey
F001E41B033 Anthracite
F001E41B030 Black
F001E41B018 Deep brown

#### **DIMENSIONS**



#### **CERTIFICATIONS**











## Belvedere Spot F3 Dimmable I-10V . Accessories

## **Optical**







F001Z010000

Spot visor

F001Z030000

Spot visor with honeycomb

F001Z040000

Spot visor with flood lens

## Mounting



F001Z020000

Box for ground installation



## Belvedere Spot F3 Dimmable I-I0V

designed by Antonio Citterio with Toan Nguyen

100/240V power supply included. Ready for installation on rigid base. Box for ground installation to be ordered separately. Included 2 way terminal block 3 phases IP68 (7-12 mm cable).

F001E41B001 White
F001E41B006 Grey
F001E41B033 Anthracite
F001E41B030 Black
F001E41B018 Deep brown

## **DIMENSIONS**



#### **CERTIFICATIONS**













## Belvedere Spot F3 Dimmable I-10V . Accessories

#### **Electrical**



## F990E00A000

#### Surge protection device

Surge protection device. 275Vac. Maximum discharge current 10KA (8/20us). Maximum operating current 5A. Suitable for series connection. IP66.

## Belvedere Spot F3 Dimmable I-10V . Lamps



## **Power LED**