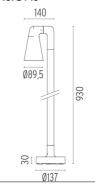

12 mm cable).

F001E41B001 White
F001E41B006 Grey
F001E41B033 Anthracite
F001E41B030 Black
F001E41B018 Deep brown

#### **DIMENSIONS**



#### **CERTIFICATIONS**











## Belvedere Spot F3 Dimmable I-10V . Accessories

## **Optical**







F001Z010000

Spot visor

F001Z030000

Spot visor with honeycomb

F001Z040000

Spot visor with flood lens

## Mounting



F001Z020000

Box for ground installation



## Belvedere Spot F3 Dimmable I-I0V

designed by Antonio Citterio with Toan Nguyen

100/240V power supply included. Ready for installation on rigid base. Box for ground installation to be ordered separately. Included 2 way terminal block 3 phases IP68 (7-12 mm cable).

F001E41B001 White
F001E41B006 Grey
F001E41B033 Anthracite
F001E41B030 Black
F001E41B018 Deep brown

## **DIMENSIONS**



#### **CERTIFICATIONS**













## Belvedere Spot F3 Dimmable I-10V . Accessories

#### **Electrical**



## F990E00A000

#### Surge protection device

Surge protection device. 275Vac. Maximum discharge current 10KA (8/20us). Maximum operating current 5A. Suitable for series connection. IP66.

## Belvedere Spot F3 Dimmable I-10V . Lamps



## **Power LED**

Lamp category:

LED

Socket:

Special base

Lamp type:

Power LED



## Belvedere Spot F3 Dimmable I-I0V

designed by Antonio Citterio with Toan Nguyen

100/240V power supply included. Ready for installation on rigid base. Box for ground installation to be ordered separately. Included 2 way terminal block 3 phases IP68 (7-12 mm cable).

F001E41B001 White
F001E41B006 Grey
F001E41B033 Anthracite
F001E41B030 Black
F001E41B018 Deep b