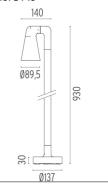

## Belvedere Spot F3 Dimmable I-10V . Accessories

#### **Electrical**



## F990E00A000

#### Surge protection device

Surge protection device. 275Vac. Maximum discharge current 10KA (8/20us). Maximum operating current 5A. Suitable for series connection. IP66.

## Belvedere Spot F3 Dimmable I-10V . Lamps



## **Power LED**

Lamp category:

LED

Socket:

Special base

Lamp type:

Power LED



## Belvedere Spot F3 Dimmable I-I0V

designed by Antonio Citterio with Toan Nguyen

100/240V power supply included. Ready for installation on rigid base. Box for ground installation to be ordered separately. Included 2 way terminal block 3 phases IP68 (7-12 mm cable).

F001E41B001 White
F001E41B006 Grey
F001E41B033 Anthracite
F001E41B030 Black
F001E41B018 Deep brown

## **DIMENSIONS**



#### **CERTIFICATIONS**