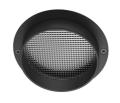

## **Optical**

F001Z010000

Spot visor

F001Z030000

Spot visor with honeycomb

F001Z040000

Spot visor with flood lens