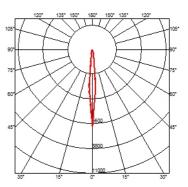

#### **BELVEDERE SPOT F3 DIMMABLE 1-10V**

**Beam angle** 10° Spot **Mounting** Ground

**Lamps description** Power LED: 6W - 570 lm ≠ FIXT 473 lm - 4000K/CRI 80 - 100-240V

**Environment** Outdoor

**Notes** We recommend using a connection system with a degree of

#### **DIMENSIONS**

## **DIMENSIONS**