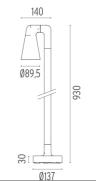

r LED lighting luminaires (double

rotation, vertical and horizontal axle) suitable for floor installations

(ground or buried) and with integrated power supply box.

#### **ELECTRICAL**

Transformer type Electronic dimmable I-10V

Transformer availability Included
Transformer mounting Integral
Emergency Without
Voltage (V) 100/240

#### **PHYSICAL**

Aiming Adjustable
Weight (kg) 2,10
Number of heads I



# Belvedere Spot F3 Dimmable I-I0V

designed by Antonio Citterio with Toan Nguyen

100/240V power supply included. Ready for installation on rigid base. Box for ground installation to be ordered separately. Included 2 way terminal block 3 phases IP68 (7-12 mm cable).

F001E41B001 White
F001E41B006 Grey
F001E41B033 Anthracite
F001E41B030 Black
F001E41B018 Deep brown

#### **DIMENSIONS**



#### **CERTIFICATIONS**











## Belvedere Spot F3 Dimmable I-10V . Accessories

## **Optical**







F001Z010000

Spot visor

F001Z030000

Spot visor with honeycomb

F001Z040000

Spot visor with flood lens

## Mounting



F001Z020000

Box for ground installation



## Belvedere Spot F3 Dimmable I-I0V

designed by Antonio Citterio with Toan Nguyen

100/240V power supply included. Ready for installation on rigid base. Box for ground installation to be ordered separately. Included 2 way terminal block 3 phases IP68 (7-12 mm cable).

F001E41B001 White
F001E41B006 Grey
F001E41B033 Anthracite
F001E41B030 Black
F001E41B018 Deep brown

## **DIMENSIONS**



#### **CERTIFICATIONS**













## Belvedere Spot F3 Dimmable I-10V . Accessories

#### **Electrical**



## F990E00A000

#### Su