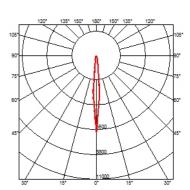

#### **BELVEDERE SPOT F3 DIMMABLE 1-10V**

**Beam angle** 10° Spot **Mounting** Ground

**Lamps description** Power LED: 6W - 570 lm ≠ FIXT 473 lm - 4000K/CRI 80 - 100-240V

**Environment** Outdoor

**Notes** We recommend using a connection system with a degree of