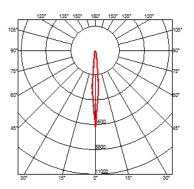

#### **BELVEDERE SPOT F3 DIMMABLE 1-10V**

**Beam angle** 10° Spot **Mounting** Ground

**Lamps description** Power LED: 6W - 570 lm ≠ FIXT 473 lm - 4000K/CRI 80 - 100-240V

**Environment** Outdoor

**Notes** We recommend using a connection system with a degree of

#### **DIMENSIONS**

## **DIMENSIONS**