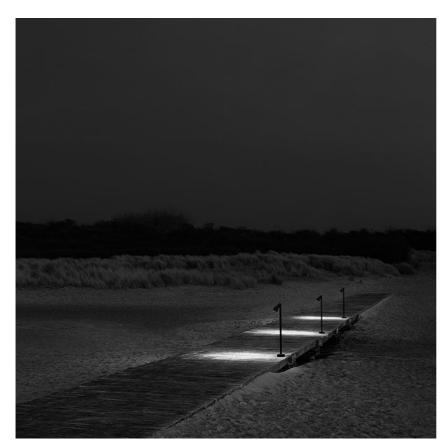

# Belvedere Spot F3 Dimmable I-I0V

designed by Antonio Citterio with Toan Nguyen

100/240V power supply included. Ready for installation on rigid base. Box for ground installation to be ordered separately. Included 2 way terminal block 3 phases IP68 (7-12 mm cable).

#### **BELVEDERE SPOT F3 DIMMABLE 1-10V**

**Beam angle** 10° Spot **Mounting** Ground

**Lamps description** Power LED: 6W - 570 lm ≠ FIXT 473 lm - 4000K/CRI 80 - 100-240V

**Environment** Outdoor

**Notes** We recommend using a connection system with a degree of