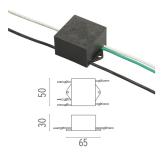

#### Electrical

F990E00A000

#### Surge protection device

Surge protection device. 275Vac. Maximum discharge current 10KA (8/20us). Maximum operating current 5A. Suitable for series connection. IP66.