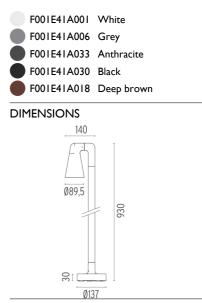

### PHYSICAL

| Aiming          |  |
|-----------------|--|
| Weight (kg)     |  |
| Number of heads |  |

Adjustable 2,10 1

#### Belvedere Spot F3

designed by Antonio Citterio with Toan Nguyen

100/240V power supply included. Ready for installation on rigid base. Box for ground installation to be ordered separately. Included 2 way terminal block 3 phases IP68 (7-12 mm cable).

Belvedere Spot F3

designed by Antonio Citterio with Toan Nguyen

100/240V power supply included. Ready for installation on rigid base. Box for ground installation to be ordered separately. Included 2 way terminal block 3 phases IP68 (7-12 mm cable).