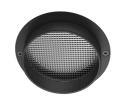

## Belvedere Spot F3 . Accessories

Optical

F001Z010000

Spot visor

F001Z030000

Spot visor with honeycomb

F001Z040000

Spot visor with flood lens