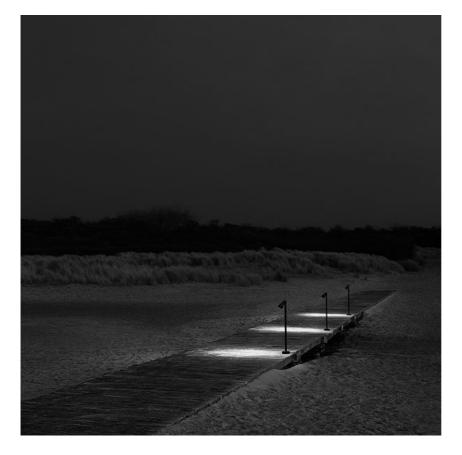

#### Belvedere Spot F3

designed by Antonio Citterio with Toan Nguyen

100/240V power supply included. Ready for installation on rigid base. Box for ground installation to be ordered separately. Included 2 way terminal block 3 phases IP68 (7-12 mm cable).

Belvedere Spot F3

designed by Antonio Citterio with Toan Nguyen

100/240V power supply included. Ready for installation on rigid base. Box for ground installation to be ordered separately. Included 2 way terminal block 3 phases IP68 (7-12 mm cable).