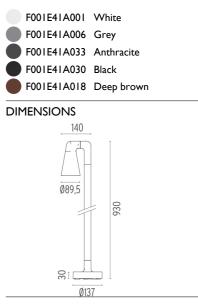

#### **BELVEDERE SPOT F3**

| Beam angle            | 10° Spot                                                                                                                               |
|-----------------------|----------------------------------------------------------------------------------------------------------------------------------------|
| Mounting              | Ground                                                                                                                                 |
| Lamps description     | Power LED: 6W - 570 lm ≠ FIXT 473 lm - 4000K/CRI 80 - 100-240V                                                                         |
| Environment           | Outdoor                                                                                                                                |
| Notes                 | We recommend using a connection system with a degree of protection greater than or equal to the degree of protection of the luminaire. |
| Technical description | Family of adjustable outdoor LED lighting luminaires (double rotation, vertical and horizontal axle) suitable for floor installations  |

#### Belvedere Spot F3

designed by Antonio Citterio with Toan Nguyen

100/240V power supply included. Ready for installation on rigid base. Box for ground installation to be ordered separately. Included 2 way terminal block 3 phases IP68 (7-12 mm cable).