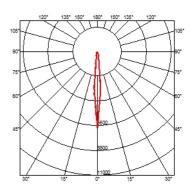

#### **BELVEDERE SPOT F3**

| Beam angle            | 10° Spot                                                                                                                               |
|-----------------------|----------------------------------------------------------------------------------------------------------------------------------------|
| Mounting              | Ground                                                                                                                                 |
| Lamps description     | Power LED: 6W - 570 lm ≠ FIXT 473 lm - 4000K/CRI 80 - 100-240V                                                                         |
| Environment           | Outdoor                                                                                                                                |
| Notes                 | We recommend using a connection system with a degree of protection greater than or equal to the degree of protection of the luminaire. |
| Technical description | Family of adjustable outdoor LED lighting luminaires (double rotation, vertical and horizontal axle) suitable for floor installations  |