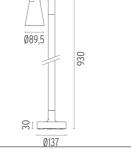

#### **BELVEDERE SPOT F3**

| Beam angle            | 10° Spot                                                                                                                               |
|-----------------------|----------------------------------------------------------------------------------------------------------------------------------------|
| Mounting              | Ground                                                                                                                                 |
| Lamps description     | Power LED: 6W - 570 lm ≠ FIXT 473 lm - 4000K/CRI 80 - 100-240V                                                                         |
| Environment           | Outdoor                                                                                                                                |
| Notes                 | We recommend using a connection system with a degree of protection greater than or equal to the degree of protection of the luminaire. |
| Technical description | Family of adjustable outdoor LED lighting luminaires (double rotation, vertical and horizontal axle) suitable for floor installations  |

#### Belvedere Spot F3

designed by Antonio Citterio with Toan Nguyen

100/240V power supply included. Ready for installation on rigid base. Box for ground installation to be ordered separately. Included 2 way terminal block 3 phases IP68 (7-12 mm cable).