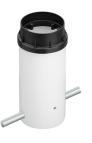

#### **BELVEDERE SPOT F3**

| Beam angle            | 10° Spot                                                                                                                               |
|-----------------------|----------------------------------------------------------------------------------------------------------------------------------------|
| Mounting              | Ground                                                                                                                                 |
| Lamps description     | Power LED: 6W - 570 lm ≠ FIXT 473 lm - 4000K/CRI 80 - 100-240V                                                                         |
| Environment           | Outdoor                                                                                                                                |
| Notes                 | We recommend using a connection system with a degree of protection greater than or equal to the degree of protection of the luminaire. |
| Technical description | Family of adjustable outdoor LED lighting luminaires (double rotation, vertical and horizontal axle) suitable for floor installations  |

(ground or buried) and with integrated power supply box.

#### Belvedere Spot F3

designed by Antonio Citterio with Toan Nguyen

100/240V power supply included. Ready for installation on rigid base. Box for ground installation to be ordered separately. Included 2 way terminal block 3 phases IP68 (7-12 mm cable).