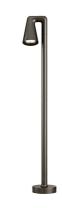

#### Belvedere Spot F3

designed by Antonio Citterio with Toan Nguyen

100/240V power supply included. Ready for installation on rigid base. Box for ground installation to be ordered separately. Included 2 way terminal block 3 phases IP68 (7-12 mm cable).

Belvedere Spot F3

designed by Antonio Citterio with Toan Nguyen

100/240V power supply included. Ready for installation on rigid base. Box for ground installation to be ordered separately. Included 2 way terminal block 3 phases IP68 (7-12 mm cable).