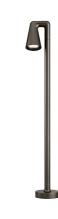

#### **BELVEDERE SPOT F3**

| Beam angle            | 10° Spot                                                                                                                               |
|-----------------------|----------------------------------------------------------------------------------------------------------------------------------------|
| Mounting              | Ground                                                                                                                                 |
| Lamps description     | Power LED: 6W - 570 lm ≠ FIXT 473 lm - 4000K/CRI 80 - 100-240V                                                                         |
| Environment           | Outdoor                                                                                                                                |
| Notes                 | We recommend using a connection system with a degree of protection greater than or equal to the degree of protection of the luminaire. |
| Technical description | Family of adjustable outdoor LED lighting luminaires (double rotation, vertical and horizontal axle) suitable for floor installations  |

#### Belvedere Spot F3

designed by Antonio Citterio with Toan Nguyen

100/240V power supply included. Ready for installation on rigid base. Box for ground installation to be ordered separately. Included 2 way terminal block 3 phases IP68 (7-12 mm cable).

Belvedere Spot F3

designed by Antonio Citterio with Toan Nguyen

100/240V power supply included. Ready for installation on rigid base. Box for ground installation to be ordered separately. Included 2 way terminal block 3 phases IP68 (7-12 mm cable).