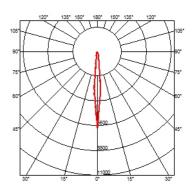

#### **BELVEDERE SPOT F3**

| Beam angle            | 10° Spot                                                                                                                               |
|-----------------------|----------------------------------------------------------------------------------------------------------------------------------------|
| Mounting              | Ground                                                                                                                                 |
| Lamps description     | Power LED: 6W - 570 lm ≠ FIXT 473 lm - 4000K/CRI 80 - 100-240V                                                                         |
| Environment           | Outdoor                                                                                                                                |
| Notes                 | We recommend using a connection system with a degree of protection greater than or equal to the degree of protection of the luminaire. |
| Technical description | Family of adjustable outdoor LED lighting luminaires (double rotation, vertical and horizontal axle) suitable for floor installations  |