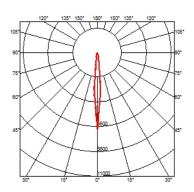

#### **BELVEDERE SPOT F3**

| Beam angle            | 10° Spot                                                                                                                               |
|-----------------------|----------------------------------------------------------------------------------------------------------------------------------------|
| Mounting              | Ground                                                                                                                                 |
| Lamps description     | Power LED: 6W - 570 lm ≠ FIXT 473 lm - 4000K/CRI 80 - 100-240V                                                                         |
| Environment           | Outdoor                                                                                                                                |
| Notes                 | We recommend using a connection system with a degree of protection greater than or equal to the degree of protection of the luminaire. |
| Technical description | Family of adjustable outdoor LED lighting luminaires (double rotation, vertical and horizontal axle) suitable for floor installations  |