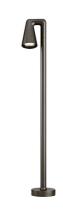

#### **BELVEDERE SPOT F3**

| Beam angle            | 10° Spot                                                                                                                               |
|-----------------------|----------------------------------------------------------------------------------------------------------------------------------------|
| Mounting              | Ground                                                                                                                                 |
| Lamps description     | Power LED: 6W - 570 lm ≠ FIXT 473 lm - 4000K/CRI 80 - 100-240V                                                                         |
| Environment           | Outdoor                                                                                                                                |
| Notes                 | We recommend using a connection system with a degree of protection greater than or equal to the degree of protection of the luminaire. |
| Technical description | Family of adjustable outdoor LED lighting luminaires (double rotation, vertical and horizontal axle) suitable for floor installations  |

#### Belvedere Spot F3

designed by Antonio Citterio with Toan Nguyen

100/240V power supply included. Ready for installation on rigid base. Box for ground installation to be ordered separately. Included 2 way terminal block 3 phases IP68 (7-12 mm cable).

Belvedere Spot F3

designed by Antonio Citterio with Toan Nguyen

100/240V power supply included. Ready for installation on rigid base. Box for ground installation to be ordered separately. Included 2 way terminal block 3 phases IP68 (7-12 mm cable).