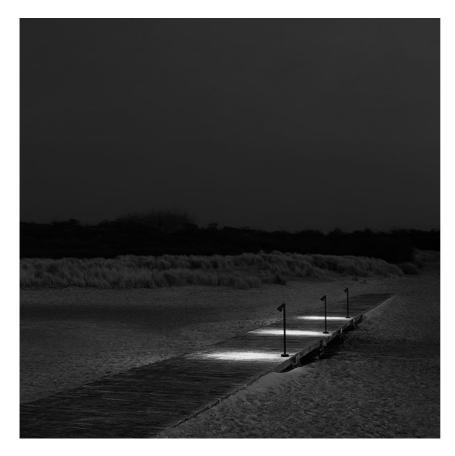

# Belvedere Spot F3 Dali

designed by Antonio Citterio with Toan Nguyen

100/240V power supply included. Ready for installation on rigid base. Box for ground installation to be ordered separately. Included 2 way terminal block 3 phases IP68 (7-12 mm cable).