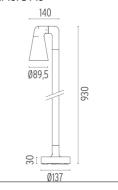

LED lighting luminaires (double

rotation, vertical and horizontal axle) suitable for floor installations

(ground or buried) and with integrated power supply box.

#### **ELECTRICAL**

Transformer type Electronic dimmable dali

Transformer availability Included **Transformer mounting** Integral **Emergency** Without 100/240 Voltage (V)

### **PHYSICAL**

**Aiming** Adjustable Weight (kg) 2,10 **Number of heads** 



# Belvedere Spot F3 Dali

designed by Antonio Citterio with Toan Nguyen

100/240V power supply included. Ready for installation on rigid base. Box for ground installation to be ordered separately. Included 2 way terminal block 3 phases IP68 (7-12 mm cable).

F001E33D001 White F001E33D006 Grey F001E33D033 Anthracite F001E33D030 Black F001E33D018 Deep brown

### **DIMENSIONS**



### **CERTIFICATIONS**











# Belvedere Spot F3 Dali . Accessories

# **Optical**





F001Z030000



F001Z010000

**Spot visor** 

Spot visor with honeycomb

F001Z040000

Spot visor with flood lens

# Mounting



F001Z020000

Box for ground installation

# Belvedere Spot F3 Dali

designed by Antonio Citterio with Toan Nguyen

100/240V power supply included. Ready for installation on rigid base. Box for ground installation to be ordered separately. Included 2 way terminal block 3 phases IP68 (7-12 mm cable).

F001E33D001 White
F001E33D006 Grey
F001E33D033 Anthracite
F001E33D030 Black
F001E33D018 Deep brown

# **DIMENSIONS**



### **CERTIFICATIONS**













# Belvedere Spot F3 Dali . Accessories

### **Electrical**



# F990E00A000

### Surge protection device

Surge protectio