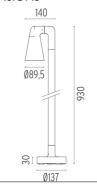

block 3 phases IP68 (7-12 mm cable).

F001E33D001 White F001E33D006 Grey F001E33D033 Anthracite F001E33D030 Black F001E33D018 Deep brown

### **DIMENSIONS**



### **CERTIFICATIONS**











# Belvedere Spot F3 Dali . Accessories

# **Optical**





F001Z030000



F001Z010000

**Spot visor** 

Spot visor with honeycomb

F001Z040000

Spot visor with flood lens

# Mounting



F001Z020000

Box for ground installation

# Belvedere Spot F3 Dali

designed by Antonio Citterio with Toan Nguyen

100/240V power supply included. Ready for installation on rigid base. Box for ground installation to be ordered separately. Included 2 way terminal block 3 phases IP68 (7-12 mm cable).

F001E33D001 White
F001E33D006 Grey
F001E33D033 Anthracite
F001E33D030 Black
F001E33D018 Deep brown

# **DIMENSIONS**



### **CERTIFICATIONS**













# Belvedere Spot F3 Dali . Accessories

### **Electrical**



# F990E00A000

### Surge protection device

Surge protection device. 275Vac. Maximum discharge current 10KA (8/20us). Maximum operating current 5A. Suitable for series connection. IP66.

# Belvedere Spot F3 Dali . Lamps



# **Power LED**

Lamp category:

LED

Socket:

Special base

Lamp type:

Power LED



# Belvedere Spot F3 Dali

designed by Antonio Citterio with Toan Nguyen

100/240V power supply included. Ready for installation on rigid base. Box for ground installation to be ordered separately. Included 2 way terminal block 3 phases IP68 (7-12 mm cable).

F001E33D001 White
F001E33D006 Grey
F001E33D033 Anthracite
F001E33D030 Black
F001E33D018 Deep brown

# **DIMENSIONS**



### **CERTIF