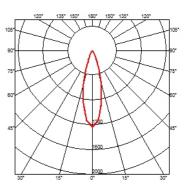

### **BELVEDERE SPOT F3 DALI**

Beam angle 28° Flood **Mounting** Ground

Power LED: 6W - 530 lm ≠ FIXT 363 lm - 3000K/CRI 80 - 100-240V Lamps description

**Environment** Outdoor

**Notes** We recommend using a connection system with a degree of