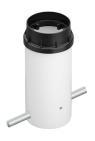

le dali

Transformer availability Included **Transformer mounting** Integral **Emergency** Without 100/240 Voltage (V)

### **PHYSICAL**

**Aiming** Adjustable Weight (kg) 2,10 **Number of heads** 



# Belvedere Spot F3 Dali

designed by Antonio Citterio with Toan Nguyen

100/240V power supply included. Ready for installation on rigid base. Box for ground installation to be ordered separately. Included 2 way terminal block 3 phases IP68 (7-12 mm cable).

F001E33D001 White F001E33D006 Grey F001E33D033 Anthracite F001E33D030 Black F001E33D018 Deep brown

### **DIMENSIONS**



### **CERTIFICATIONS**











# Belvedere Spot F3 Dali . Accessories

# **Optical**





F001Z030000



F001Z010000

**Spot visor** 

Spot visor with honeycomb

F001Z040000

Spot visor with flood lens

# Mounting



F001Z020000

Box for ground installation

# Belvedere Spot F3 Dali

designed by Antonio Citterio with Toan Nguyen

100/240V power supply included. Ready for installation on rigid base. Box for ground installation to be ordered separately. Included 2 way terminal block 3 phases IP68 (7-12 mm cable).

F001E33D001 White
F001E33D006 Grey
F001E33D033 Anthracite
F001E33D030 Black
F001E33D018 Deep brown

# **DIMENSIONS**



### **CERTIFICATIONS**













# Belvedere Spot F3 Dali . Accessories

### **Electrical**



# F990E00A000

### Surge protection device

Surge protection device. 275Vac. Maximum discharge current 10KA (8/20us). Maximum operating current 5A. Suitable for series connection. IP66.

# Belvedere Spot F3 Dali . Lamps



# **Power LED**

Lamp category:

LED

Socket:

Special b