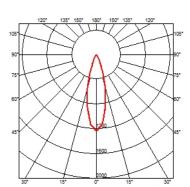

### **BELVEDERE SPOT F3 DALI**

Beam angle 28° Flood **Mounting** Ground

Power LED: 6W - 530 lm ≠ FIXT 363 lm - 3000K/CRI 80 - 100-240V Lamps description

**Environment** Outdoor

**Notes** We recommend using a connection system with a degree of