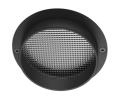

# **Optical**

F001Z030000

F001Z010000

**Spot visor** 

Spot visor with honeycomb

F001Z040000

Spot visor with flood lens