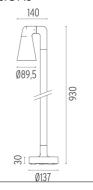

DIMENSIONS**



### **CERTIFICATIONS**













# Belvedere Spot F3 Dali . Accessories

### **Electrical**



# F990E00A000

### Surge protection device

Surge protection device. 275Vac. Maximum discharge current 10KA (8/20us). Maximum operating current 5A. Suitable for series connection. IP66.

# Belvedere Spot F3 Dali . Lamps



# **Power LED**

Lamp category:

LED

Socket:

Special base

Lamp type:

Power LED



# Belvedere Spot F3 Dali

designed by Antonio Citterio with Toan Nguyen

100/240V power supply included. Ready for installation on rigid base. Box for ground installation to be ordered separately. Included 2 way terminal block 3 phases IP68 (7-12 mm cable).

F001E33D001 White
F001E33D006 Grey
F001E33D033 Anthracite
F001E33D030 Black
F001E33D018 Deep brown

# **DIMENSIONS**



### **CERTIFICATIONS**