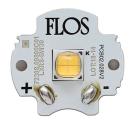

# **Power LED**

Lamp category:

LED

Socket:

Special base

Lamp type:

Power LED