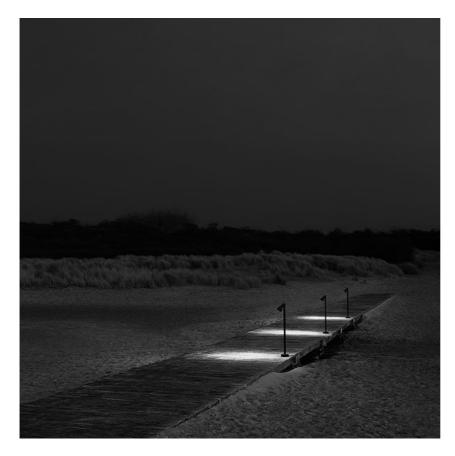

## **BELVEDERE SPOT F3 DIMMABLE 1-10V**

Beam angle28° FloodMountingGround

**Lamps description** Power LED: 6W - 530 lm ≠ FIXT 363 lm - 3000K/CRI 80 - 100-240V

**Environment** Outdoor

**Notes** We recommend using a connection system with a degree of

protection greater than or equal to the degree of protection

of the luminaire.

**Technical description** Family of adjustable outdoor LED lighting luminaires (double

rotation, vertical and horizontal axle) suitable for floor installations

(ground or buried) and with integrated power supply box.

## Belvedere Spot F3 Dimmable I-10V

designed by Antonio Citterio with Toan Nguyen

100/240V power supply included. Ready for installation on rigid base. Box for ground installation to be ordered separately. Included 2 way terminal block 3 phases IP68 (7-12 mm cable).

## Belvedere Spot F3 Dimmable I-I0V

designed by Antonio Citterio with Toan Nguyen

100/240V power supply included. Ready for installation on rigid base. Box for ground installation to be ordered separately. Included 2 way terminal block 3 phases IP68 (7-12 mm cable).