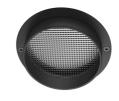

## **Optical**

F001Z030000

F001Z010000

Spot visor Spot visor with honeycomb

F001Z040000

Spot visor with flood lens