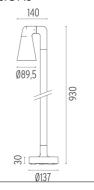

*













## Belvedere Spot F3 Dimmable I-10V . Accessories

#### **Electrical**



# F990E00A000

#### Surge protection device

Surge protection device. 275Vac. Maximum discharge current 10KA (8/20us). Maximum operating current 5A. Suitable for series connection. IP66.

## Belvedere Spot F3 Dimmable I-10V . Lamps



## **Power LED**

Lamp category:

LED

Socket:

Special base

Lamp type:

Power LED



## Belvedere Spot F3 Dimmable I-I0V

designed by Antonio Citterio with Toan Nguyen

100/240V power supply included. Ready for installation on rigid base. Box for ground installation to be ordered separately. Included 2 way terminal block 3 phases IP68 (7-12 mm cable).

F001E33B001 White
F001E33B006 Grey
F001E33B033 Anthracite
F001E33B030 Black
F001E33B018 Deep brown

## **DIMENSIONS**



#### **CERTIFICATIONS**