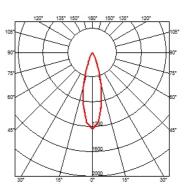

## **BELVEDERE SPOT F3 DIMMABLE 1-10V**

Beam angle28° FloodMountingGround

**Lamps description** Power LED: 6W - 530 lm ≠ FIXT 363 lm - 3000K/CRI 80 - 100-240V

**Environment** Outdoor

**Notes** We recommend using a connection system with a degree of

#### **CERTIFICATIONS**