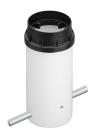

V

Transformer availability Included
Transformer mounting Integral
Emergency Without
Voltage (V) 100/240

#### **PHYSICAL**

Aiming Adjustable
Weight (kg) 2,10
Number of heads I



## Belvedere Spot F3 Dimmable I-10V

designed by Antonio Citterio with Toan Nguyen

100/240V power supply included. Ready for installation on rigid base. Box for ground installation to be ordered separately. Included 2 way terminal block 3 phases IP68 (7-12 mm cable).

F001E33B001 White
F001E33B006 Grey
F001E33B033 Anthracite
F001E33B030 Black
F001E33B018 Deep brown

#### **DIMENSIONS**



#### **CERTIFICATIONS**











## Belvedere Spot F3 Dimmable I-10V . Accessories

## **Optical**





F001Z030000



F001Z010000

Spot visor Spot visor with honeycomb

F001Z040000

Spot visor with flood lens

## Mounting



F001Z020000

Box for ground installation



## Belvedere Spot F3 Dimmable I-I0V

designed by Antonio Citterio with Toan Nguyen

100/240V power supply included. Ready for installation on rigid base. Box for ground installation to be ordered separately. Included 2 way terminal block 3 phases IP68 (7-12 mm cable).

F001E33B001 White
F001E33B006 Grey
F001E33B033 Anthracite
F001E33B030 Black
F001E33B018 Deep brown

## **DIMENSIONS**



#### **CERTIFICATIONS**













## Belvedere Spot F3 Dimmable I-10V . Accessories

#### **Electrical**



# F990E00A000

#### Surge protection device

Surge protection device. 275Vac. Maximum discharge current 10KA (8/20us). Maximum operating current 5A. Suitable for series connection. IP66.

## Belvedere Spot F3 Dimmable I-10V . Lamps



## **Power LED**