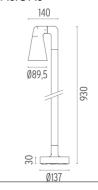

-12 mm cable).

F001E33B001 White
F001E33B006 Grey
F001E33B033 Anthracite
F001E33B030 Black
F001E33B018 Deep brown

#### **DIMENSIONS**



#### **CERTIFICATIONS**











## Belvedere Spot F3 Dimmable I-10V . Accessories

## **Optical**





F001Z030000



F001Z010000

Spot visor Spot visor with honeycomb

F001Z040000

Spot visor with flood lens

## Mounting



F001Z020000

Box for ground installation



## Belvedere Spot F3 Dimmable I-I0V

designed by Antonio Citterio with Toan Nguyen

100/240V power supply included. Ready for installation on rigid base. Box for ground installation to be ordered separately. Included 2 way terminal block 3 phases IP68 (7-12 mm cable).

F001E33B001 White
F001E33B006 Grey
F001E33B033 Anthracite
F001E33B030 Black
F001E33B018 Deep brown

## **DIMENSIONS**



#### **CERTIFICATIONS**













## Belvedere Spot F3 Dimmable I-10V . Accessories

#### **Electrical**



# F990E00A000

#### Surge protection device

Surge protection device. 275Vac. Maximum discharge current 10KA (8/20us). Maximum operating current 5A. Suitable for series connection. IP66.

## Belvedere Spot F3 Dimmable I-10V . Lamps



## **Power LED**

Lamp category:

LED

Socket:

Special base

Lamp type:

Power LED



## Belvedere Spot F3 Dimmable I-I0V

designed by Antonio Citterio with Toan Nguyen

100/240V power supply included. Ready for installation on rigid base. Box for ground installation to be ordered separately. Included 2 way terminal block 3 phases IP68 (7-12 mm cable).

F001E33B001 White
F001E33B006 Grey
F001E33B033 Anthracite
F001E33B030 Black
F001E33B018 Deep br