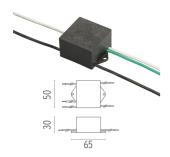

#### Surge protection device

Surge protection device. 275Vac. Maximum discharge current 10KA (8/20us). Maximum operating current 5A. Suitable for series connection. IP66.

# F990E00A000