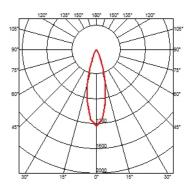

## **BELVEDERE SPOT F3 DIMMABLE 1-10V**

Beam angle28° FloodMountingGround

**Lamps description** Power LED: 6W - 530 lm ≠ FIXT 363 lm - 3000K/CRI 80 - 100-240V

**Environment** Outdoor

**Notes** We recommend using a connection system with a degree of