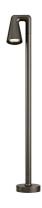

## **BELVEDERE SPOT F3 DIMMABLE 1-10V**

Beam angle28° FloodMountingGround

**Lamps description** Power LED: 6W - 530 lm ≠ FIXT 363 lm - 3000K/CRI 80 - 100-240V

**Environment** Outdoor

**Notes** We recommend using a connection system with a degree of

## Belvedere Spot F3 Dimmable I-10V

designed by Antonio Citterio with Toan Nguyen

100/240V power supply included. Ready for installation on rigid base. Box for ground installation to be ordered separately. Included 2 way terminal block 3 phases IP68 (7-12 mm cable).