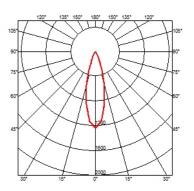

rotation, vertical and horizontal axle) suitable for floor installations

(ground or buried) and with integrated power supply box.

#### **ELECTRICAL**

Transformer type Electronic dimmable 1-10V

Transformer availability Included
Transformer mounting Integral
Emergency Without
Voltage (V) 100/240

#### **PHYSICAL**

Aiming Adjustable
Weight (kg) 2,10
Number of heads I



## Belvedere Spot F3 Dimmable I-10V

designed by Antonio Citterio with Toan Nguyen

100/240V power supply included. Ready for installation on rigid base. Box for ground installation to be ordered separately. Included 2 way terminal block 3 phases IP68 (7-12 mm cable).

F001E33B001 White
F001E33B006 Grey
F001E33B033 Anthracite
F001E33B030 Black
F001E33B018 Deep brown

#### **DIMENSIONS**



#### **CERTIFICATIONS**











## Belvedere Spot F3 Dimmable I-10V . Accessories

## **Optical**





F001Z030000



F001Z010000

Spot visor Spot visor with honeycomb

F001Z040000

Spot visor with flood lens

## Mounting



F001Z020000

Box for ground installation



## Belvedere Spot F3 Dimmable I-I0V

designed by Antonio Citterio with Toan Nguyen

100/240V power supply included. Ready for installation on rigid base. Box for ground installation to be ordered separately. Included 2 way terminal block 3 phases IP68 (7-12 mm cable).

F001E33B001 White
F001E33B006 Grey
F001E33B033 Anthracite
F001E33B030 Black
F001E33B018 Deep brown

## **DIMENSIONS**



#### **CERTIFICATIONS**













## Belvedere Spot F3 Dimmable I-10V . Accessories

#### **Electrical**



# F990E00A000

#### Surge protection device

Surge protec