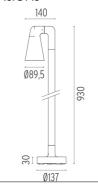

LED lighting luminaires (double

rotation, vertical and horizontal axle) suitable for floor installations

(ground or buried) and with integrated power supply box.

#### **ELECTRICAL**

Transformer type Electronic dimmable 1-10V

Transformer availability Included
Transformer mounting Integral
Emergency Without
Voltage (V) 100/240

#### **PHYSICAL**

Aiming Adjustable
Weight (kg) 2,10
Number of heads I



## Belvedere Spot F3 Dimmable I-10V

designed by Antonio Citterio with Toan Nguyen

100/240V power supply included. Ready for installation on rigid base. Box for ground installation to be ordered separately. Included 2 way terminal block 3 phases IP68 (7-12 mm cable).

F001E33B001 White
F001E33B006 Grey
F001E33B033 Anthracite
F001E33B030 Black
F001E33B018 Deep brown

#### **DIMENSIONS**



#### **CERTIFICATIONS**











## Belvedere Spot F3 Dimmable I-10V . Accessories

## **Optical**





F001Z030000



F001Z010000

Spot visor Spot visor with honeycomb

F001Z040000

Spot visor with flood lens

## Mounting



F001Z020000

Box for ground installation



## Belvedere Spot F3 Dimmable I-I0V

designed by Antonio Citterio with Toan Nguyen

100/240V power supply included. Ready for installation on rigid base. Box for ground installation to be ordered separately. Included 2 way terminal block 3 phases IP68 (7-12 mm cable).

F001E33B001 White
F001E33B006 Grey
F001E33B033 Anthracite
F001E33B030 Black
F001E33B018 Deep brown

## **DIMENSIONS**



#### **CERTIFICATIONS**













## Belvedere Spot F3 Dimmable I-10V . Accessories

#### **Electrical**



# F990E00A000

#### Surg