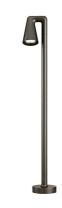

#### **BELVEDERE SPOT F3**

| Beam angle            | 28° Flood                                                                                                                              |
|-----------------------|----------------------------------------------------------------------------------------------------------------------------------------|
| Mounting              | Ground                                                                                                                                 |
| Lamps description     | Power LED: 6W - 530 lm ≠ FIXT 363 lm - 3000K/CRI 80 - 100-240V                                                                         |
| Environment           | Outdoor                                                                                                                                |
| Notes                 | We recommend using a connection system with a degree of protection greater than or equal to the degree of protection of the luminaire. |
| Technical description | Family of adjustable outdoor LED lighting luminaires (double rotation, vertical and horizontal axle) suitable for floor installations  |

#### Belvedere Spot F3

designed by Antonio Citterio with Toan Nguyen

100/240V power supply included. Ready for installation on rigid base. Box for ground installation to be ordered separately. Included 2 way terminal block 3 phases IP68 (7-12 mm cable).