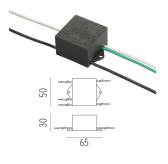

#### Electrical

F990E00A000

#### Surge protection device

Surge protection device. 275Vac. Maximum discharge current 10KA (8/20us). Maximum operating current 5A. Suitable for series connection. IP66.