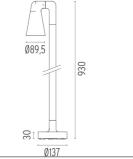

#### **BELVEDERE SPOT F3**

| Beam angle            | 28° Flood                                                                                                                              |
|-----------------------|----------------------------------------------------------------------------------------------------------------------------------------|
| Mounting              | Ground                                                                                                                                 |
| Lamps description     | Power LED: 6W - 530 lm ≠ FIXT 363 lm - 3000K/CRI 80 - 100-240V                                                                         |
| Environment           | Outdoor                                                                                                                                |
| Notes                 | We recommend using a connection system with a degree of protection greater than or equal to the degree of protection of the luminaire. |
| Technical description | Family of adjustable outdoor LED lighting luminaires (double rotation, vertical and horizontal axle) suitable for floor installations  |

#### Belvedere Spot F3

designed by Antonio Citterio with Toan Nguyen

100/240V power supply included. Ready for installation on rigid base. Box for ground installation to be ordered separately. Included 2 way terminal block 3 phases IP68 (7-12 mm cable).