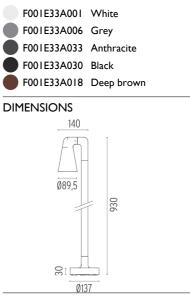

#### **BELVEDERE SPOT F3**

| Beam angle            | 28° Flood                                                                                                                              |
|-----------------------|----------------------------------------------------------------------------------------------------------------------------------------|
| Mounting              | Ground                                                                                                                                 |
| Lamps description     | Power LED: 6W - 530 lm ≠ FIXT 363 lm - 3000K/CRI 80 - 100-240V                                                                         |
| Environment           | Outdoor                                                                                                                                |
| Notes                 | We recommend using a connection system with a degree of protection greater than or equal to the degree of protection of the luminaire. |
| Technical description | Family of adjustable outdoor LED lighting luminaires (double rotation, vertical and horizontal axle) suitable for floor installations  |

### PHYSICAL

| Aiming          |  |
|-----------------|--|
| Weight (kg)     |  |
| Number of heads |  |

Adjustable 2,10 1

#### Belvedere Spot F3

designed by Antonio Citterio with Toan Nguyen

100/240V power supply included. Ready for installation on rigid base. Box for ground installation to be ordered separately. Included 2 way terminal block 3 phases IP68 (7-12 mm cable).