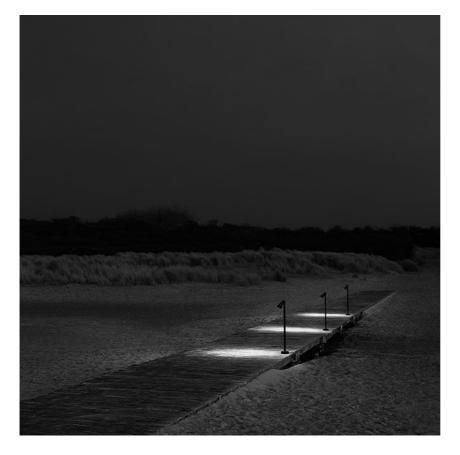

#### **BELVEDERE SPOT F3**

| Beam angle            | 28° Flood                                                                                                                              |
|-----------------------|----------------------------------------------------------------------------------------------------------------------------------------|
| Mounting              | Ground                                                                                                                                 |
| Lamps description     | Power LED: 6W - 530 lm ≠ FIXT 363 lm - 3000K/CRI 80 - 100-240V                                                                         |
| Environment           | Outdoor                                                                                                                                |
| Notes                 | We recommend using a connection system with a degree of protection greater than or equal to the degree of protection of the luminaire. |
| Technical description | Family of adjustable outdoor LED lighting luminaires (double rotation, vertical and horizontal axle) suitable for floor installations  |

#### Belvedere Spot F3

designed by Antonio Citterio with Toan Nguyen

100/240V power supply included. Ready for installation on rigid base. Box for ground installation to be ordered separately. Included 2 way terminal block 3 phases IP68 (7-12 mm cable).