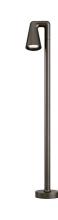

#### **BELVEDERE SPOT F3**

| Beam angle            | 28° Flood                                                                                                                              |
|-----------------------|----------------------------------------------------------------------------------------------------------------------------------------|
| Mounting              | Ground                                                                                                                                 |
| Lamps description     | Power LED: 6W - 530 lm ≠ FIXT 363 lm - 3000K/CRI 80 - 100-240V                                                                         |
| Environment           | Outdoor                                                                                                                                |
| Notes                 | We recommend using a connection system with a degree of protection greater than or equal to the degree of protection of the luminaire. |
| Technical description | Family of adjustable outdoor LED lighting luminaires (double rotation, vertical and horizontal axle) suitable for floor installations  |

#### Belvedere Spot F3

designed by Antonio Citterio with Toan Nguyen

100/240V power supply included. Ready for installation on rigid base. Box for ground installation to be ordered separately. Included 2 way terminal block 3 phases IP68 (7-12 mm cable).