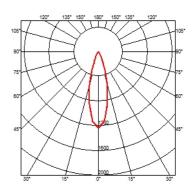

#### **BELVEDERE SPOT F3**

| Beam angle            | 28° Flood                                                                                                                              |
|-----------------------|----------------------------------------------------------------------------------------------------------------------------------------|
| Mounting              | Ground                                                                                                                                 |
| Lamps description     | Power LED: 6W - 530 lm ≠ FIXT 363 lm - 3000K/CRI 80 - 100-240V                                                                         |
| Environment           | Outdoor                                                                                                                                |
| Notes                 | We recommend using a connection system with a degree of protection greater than or equal to the degree of protection of the luminaire. |
| Technical description | Family of adjustable outdoor LED lighting luminaires (double rotation, vertical and horizontal axle) suitable for floor installations  |