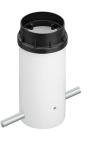

#### **BELVEDERE SPOT F3**

| Beam angle            | 28° Flood                                                                                                                              |
|-----------------------|----------------------------------------------------------------------------------------------------------------------------------------|
| Mounting              | Ground                                                                                                                                 |
| Lamps description     | Power LED: 6W - 530 lm ≠ FIXT 363 lm - 3000K/CRI 80 - 100-240V                                                                         |
| Environment           | Outdoor                                                                                                                                |
| Notes                 | We recommend using a connection system with a degree of protection greater than or equal to the degree of protection of the luminaire. |
| Technical description | Family of adjustable outdoor LED lighting luminaires (double rotation, vertical and horizontal axle) suitable for floor installations  |

#### Belvedere Spot F3

designed by Antonio Citterio with Toan Nguyen

100/240V power supply included. Ready for installation on rigid base. Box for ground installation to be ordered separately. Included 2 way terminal block 3 phases IP68 (7-12 mm cable).