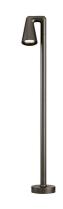

#### **BELVEDERE SPOT F3**

| Beam angle            | 28° Flood                                                                                                                              |
|-----------------------|----------------------------------------------------------------------------------------------------------------------------------------|
| Mounting              | Ground                                                                                                                                 |
| Lamps description     | Power LED: 6W - 530 lm ≠ FIXT 363 lm - 3000K/CRI 80 - 100-240V                                                                         |
| Environment           | Outdoor                                                                                                                                |
| Notes                 | We recommend using a connection system with a degree of protection greater than or equal to the degree of protection of the luminaire. |
| Technical description | Family of adjustable outdoor LED lighting luminaires (double rotation, vertical and horizontal axle) suitable for floor installations  |

#### Belvedere Spot F3

designed by Antonio Citterio with Toan Nguyen

100/240V power supply included. Ready for installation on rigid base. Box for ground installation to be ordered separately. Included 2 way terminal block 3 phases IP68 (7-12 mm cable).