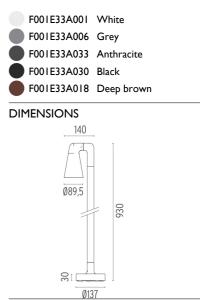

### PHYSICAL

| Aiming          |  |
|-----------------|--|
| Weight (kg)     |  |
| Number of heads |  |

Adjustable 2,10 1

#### Belvedere Spot F3

designed by Antonio Citterio with Toan Nguyen

100/240V power supply included. Ready for installation on rigid base. Box for ground installation to be ordered separately. Included 2 way terminal block 3 phases IP68 (7-12 mm cable).