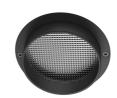

## Belvedere Spot F3 . Accessories

Optical

F001Z010000

Spot visor

F001Z030000

Spot visor with honeycomb

F001Z040000

Spot visor with flood lens