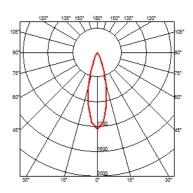

#### **BELVEDERE SPOT F3**

| Beam angle            | 28° Flood                                                                                                                              |
|-----------------------|----------------------------------------------------------------------------------------------------------------------------------------|
| Mounting              | Ground                                                                                                                                 |
| Lamps description     | Power LED: 6W - 530 lm ≠ FIXT 363 lm - 3000K/CRI 80 - 100-240V                                                                         |
| Environment           | Outdoor                                                                                                                                |
| Notes                 | We recommend using a connection system with a degree of protection greater than or equal to the degree of protection of the luminaire. |
| Technical description | Family of adjustable outdoor LED lighting luminaires (double rotation, vertical and horizontal axle) suitable for floor installations  |