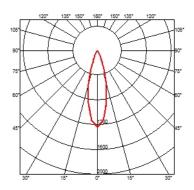

#### **BELVEDERE SPOT F3**

| Beam angle            | 28° Flood                                                                                                                              |
|-----------------------|----------------------------------------------------------------------------------------------------------------------------------------|
| Mounting              | Ground                                                                                                                                 |
| Lamps description     | Power LED: 6W - 530 lm ≠ FIXT 363 lm - 3000K/CRI 80 - 100-240V                                                                         |
| Environment           | Outdoor                                                                                                                                |
| Notes                 | We recommend using a connection system with a degree of protection greater than or equal to the degree of protection of the luminaire. |
| Technical description | Family of adjustable outdoor LED lighting luminaires (double rotation, vertical and horizontal axle) suitable for floor installations  |