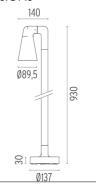

ENSIONS**



#### **CERTIFICATIONS**













# Belvedere Spot F3 Dali . Accessories

#### **Electrical**



# F990E00A000

#### Surge protection device

Surge protection device. 275Vac. Maximum discharge current 10KA (8/20us). Maximum operating current 5A. Suitable for series connection. IP66.

# Belvedere Spot F3 Dali . Lamps



# **Power LED**

Lamp category:

LED

Socket:

Special base

Lamp type:

Power LED



# Belvedere Spot F3 Dali

designed by Antonio Citterio with Toan Nguyen

100/240V power supply included. Ready for installation on rigid base. Box for ground installation to be ordered separately. Included 2 way terminal block 3 phases IP68 (7-12 mm cable).

F001E32D001 White
F001E32D006 Grey
F001E32D033 Anthracite
F001E32D030 Black
F001E32D018 Deep brown

# **DIMENSIONS**



#### **CERTIFICATIONS**