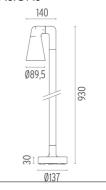

able outdoor LED lighting luminaires (double

rotation, vertical and horizontal axle) suitable for floor installations

(ground or buried) and with integrated power supply box.

#### **ELECTRICAL**

Transformer type Electronic dimmable dali

Transformer availability Included
Transformer mounting Integral
Emergency Without
Voltage (V) 100/240

#### **PHYSICAL**

Aiming Adjustable
Weight (kg) 2,10
Number of heads I



# Belvedere Spot F3 Dali

designed by Antonio Citterio with Toan Nguyen

100/240V power supply included. Ready for installation on rigid base. Box for ground installation to be ordered separately. Included 2 way terminal block 3 phases IP68 (7-12 mm cable).

F001E32D001 White
F001E32D006 Grey
F001E32D033 Anthracite
F001E32D030 Black
F001E32D018 Deep brown

#### **DIMENSIONS**



#### **CERTIFICATIONS**











# Belvedere Spot F3 Dali . Accessories

# **Optical**





F001Z030000



F001Z010000

Spot visor Spot visor with honeycomb

F001Z040000

Spot visor with flood lens

# Mounting



F001Z020000

Box for ground installation



# Belvedere Spot F3 Dali

designed by Antonio Citterio with Toan Nguyen

100/240V power supply included. Ready for installation on rigid base. Box for ground installation to be ordered separately. Included 2 way terminal block 3 phases IP68 (7-12 mm cable).

F001E32D001 White
F001E32D006 Grey
F001E32D033 Anthracite
F001E32D030 Black
F001E32D018 Deep brown

# **DIMENSIONS**



#### **CERTIFICATIONS**













# Belvedere Spot F3 Dali . Accessories

#### **Electrical**



# F990E00A000

#### Surge protection device

Surge protectio