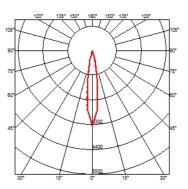

#### **BELVEDERE SPOT F3 DALI**

Beam angle 16° Medium
Mounting Ground

Lamps description Power LED: 6W - 530 lm ≠ FIXT 393 lm - 3000K/CRI 80 - 100-240V

**Environment** Outdoor

**Notes** We recommend using a connection system with a degree of