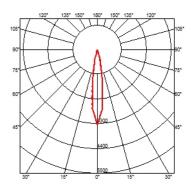

#### **BELVEDERE SPOT F3 DALI**

Beam angle 16° Medium
Mounting Ground

Lamps description Power LED: 6W - 530 lm ≠ FIXT 393 lm - 3000K/CRI 80 - 100-240V

**Environment** Outdoor

**Notes** We recommend using a connection system with a degree of