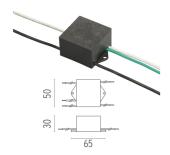

001E32D030 Black
F001E32D018 Deep brown

#### **DIMENSIONS**



#### **CERTIFICATIONS**











# Belvedere Spot F3 Dali . Accessories

# **Optical**





F001Z030000



F001Z010000

Spot visor Spot visor with honeycomb

F001Z040000

Spot visor with flood lens

# Mounting



F001Z020000

Box for ground installation



# Belvedere Spot F3 Dali

designed by Antonio Citterio with Toan Nguyen

100/240V power supply included. Ready for installation on rigid base. Box for ground installation to be ordered separately. Included 2 way terminal block 3 phases IP68 (7-12 mm cable).

F001E32D001 White
F001E32D006 Grey
F001E32D033 Anthracite
F001E32D030 Black
F001E32D018 Deep brown

# **DIMENSIONS**



#### **CERTIFICATIONS**













# Belvedere Spot F3 Dali . Accessories

#### **Electrical**



# F990E00A000

#### Surge protection device

Surge protection device. 275Vac. Maximum discharge current 10KA (8/20us). Maximum operating current 5A. Suitable for series connection. IP66.

# Belvedere Spot F3 Dali . Lamps



# **Power LED**

Lamp category:

LED

Socket:

Special base

Lamp type:

Power LED



# Belvedere Spot F3 Dali

designed by Antonio Citterio with Toan Nguyen

100/240V power supply included. Ready for installation on rigid base. Box for ground installation to be ordered separately. Included 2 way terminal block 3 phases IP68 (7-12 mm cable).

F001E32D001 White
F001E32D006 Grey
F001E32D033 Anthracite
F001E32D030 Black
F001E32D018 Deep brown

# **DIMENSIONS**



#### **CERTIFICATIONS**