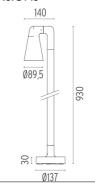

al block 3 phases IP68 (7-12 mm cable).

F001E32D001 White
F001E32D006 Grey
F001E32D033 Anthracite
F001E32D030 Black
F001E32D018 Deep brown

#### **DIMENSIONS**



#### **CERTIFICATIONS**











# Belvedere Spot F3 Dali . Accessories

# **Optical**





F001Z030000



F001Z010000

Spot visor Spot visor with honeycomb

F001Z040000

Spot visor with flood lens

# Mounting



F001Z020000

Box for ground installation



# Belvedere Spot F3 Dali

designed by Antonio Citterio with Toan Nguyen

100/240V power supply included. Ready for installation on rigid base. Box for ground installation to be ordered separately. Included 2 way terminal block 3 phases IP68 (7-12 mm cable).

F001E32D001 White
F001E32D006 Grey
F001E32D033 Anthracite
F001E32D030 Black
F001E32D018 Deep brown

# **DIMENSIONS**



#### **CERTIFICATIONS**













# Belvedere Spot F3 Dali . Accessories

#### **Electrical**



# F990E00A000

#### Surge protection device

Surge protection device. 275Vac. Maximum discharge current 10KA (8/20us). Maximum operating current 5A. Suitable for series connection. IP66.

# Belvedere Spot F3 Dali . Lamps



# **Power LED**

Lamp category:

LED

Socket:

Special base

Lamp type:

Power LED



# Belvedere Spot F3 Dali

designed by Antonio Citterio with Toan Nguyen

100/240V power supply included. Ready for installation on rigid base. Box for ground installation to be ordered separately. Included 2 way terminal block 3 phases IP68 (7-12 mm cable).

F001E32D001 White
F001E32D006 Grey
F001E32D033 Anthracite
F001E32D030 Black
F001E32D018 Deep brown

# **DIMENSIONS**



#### **CE