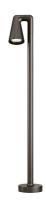

# Belvedere Spot F3 Dali

designed by Antonio Citterio with Toan Nguyen

100/240V power supply included. Ready for installation on rigid base. Box for ground installation to be ordered separately. Included 2 way terminal block 3 phases IP68 (7-12 mm cable).