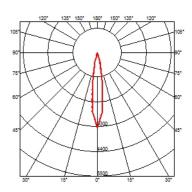

#### **BELVEDERE SPOT F3 DALI**

Beam angle 16° Medium
Mounting Ground

Lamps description Power LED: 6W - 530 lm ≠ FIXT 393 lm - 3000K/CRI 80 - 100-240V

**Environment** Outdoor

**Notes** We recommend using a connection system with a degree of