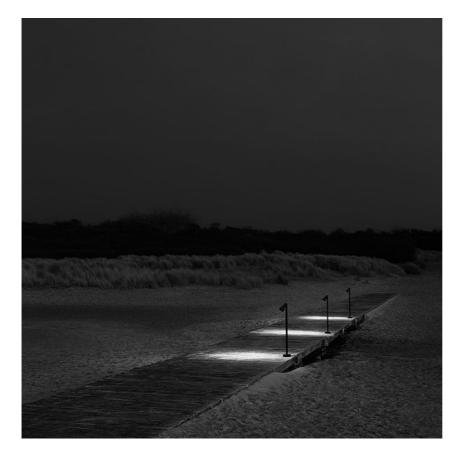

#### **BELVEDERE SPOT F3 DIMMABLE 1-10V**

Beam angle16° MediumMountingGround

**Lamps description** Power LED: 6W - 530 lm ≠ FIXT 393 lm - 3000K/CRI 80 - 100-240V

**Environment** Outdoor

**Notes** We recommend using a connection system with a degree of

protection greater than or equal to the degree of protection

of the luminaire.

**Technical description** Family of adjustable outdoor LED lighting luminaires (double

rotation, vertical and horizontal axle) suitable for floor installations

(ground or buried) and with integrated power supply box.

#### Belvedere Spot F3 Dimmable I-I0V

designed by Antonio Citterio with Toan Nguyen

100/240V power supply included. Ready for installation on rigid base. Box for ground installation to be ordered separately. Included 2 way terminal block 3 phases IP68 (7-12 mm cable).

## Belvedere Spot F3 Dimmable I-I0V

designed by Antonio Citterio with Toan Nguyen

100/240V power supply included. Ready for installation on rigid base. Box for ground installation to be ordered separately. Included 2 way terminal block 3 phases IP68 (7-12 mm cable).