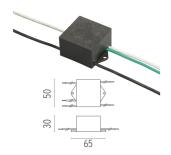

rown

### **DIMENSIONS**



#### **CERTIFICATIONS**











## Belvedere Spot F3 Dimmable I-10V . Accessories

## **Optical**





F001Z030000



F001Z010000

Spot visor Spot visor with honeycomb

F001Z040000

Spot visor with flood lens

## Mounting



F001Z020000

Box for ground installation



## Belvedere Spot F3 Dimmable I-I0V

designed by Antonio Citterio with Toan Nguyen

100/240V power supply included. Ready for installation on rigid base. Box for ground installation to be ordered separately. Included 2 way terminal block 3 phases IP68 (7-12 mm cable).

F001E32B001 White
F001E32B006 Grey
F001E32B033 Anthracite
F001E32B030 Black
F001E32B018 Deep brown

## **DIMENSIONS**



#### **CERTIFICATIONS**













## Belvedere Spot F3 Dimmable I-10V . Accessories

#### **Electrical**



# F990E00A000

#### Surge protection device

Surge protection device. 275Vac. Maximum discharge current 10KA (8/20us). Maximum operating current 5A. Suitable for series connection. IP66.

## Belvedere Spot F3 Dimmable I-10V . Lamps



## **Power LED**

Lamp category:

LED

Socket:

Special base

Lamp type:

Power LED



## Belvedere Spot F3 Dimmable I-I0V

designed by Antonio Citterio with Toan Nguyen

100/240V power supply included. Ready for installation on rigid base. Box for ground installation to be ordered separately. Included 2 way terminal block 3 phases IP68 (7-12 mm cable).

F001E32B001 White
F001E32B006 Grey
F001E32B033 Anthracite
F001E32B030 Black
F001E32B018 Deep brown

## **DIMENSIONS**



#### **CERTIFICATIONS**