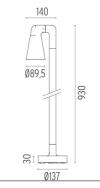

#### **PHYSICAL**

Aiming Adjustable
Weight (kg) 2,10
Number of heads I

### **DIMENSIONS**

## **DIMENSIONS**