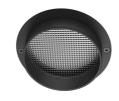

## **Optical**

F001Z030000

F001Z010000

Spot visor Spot visor with honeycomb

F001Z040000

Spot visor with flood lens