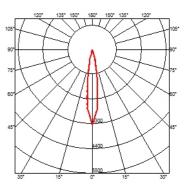

#### **BELVEDERE SPOT F3 DIMMABLE 1-10V**

Beam angle16° MediumMountingGround

**Lamps description** Power LED: 6W - 530 lm ≠ FIXT 393 lm - 3000K/CRI 80 - 100-240V

**Environment** Outdoor

**Notes** We recommend using a connection system with a degree of