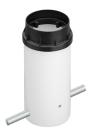

Transformer availability Included
Transformer mounting Integral
Emergency Without
Voltage (V) 100/240

#### **PHYSICAL**

Aiming Adjustable
Weight (kg) 2,10
Number of heads I



#### Belvedere Spot F3 Dimmable I-I0V

designed by Antonio Citterio with Toan Nguyen

100/240V power supply included. Ready for installation on rigid base. Box for ground installation to be ordered separately. Included 2 way terminal block 3 phases IP68 (7-12 mm cable).

F001E32B001 White
F001E32B006 Grey
F001E32B033 Anthracite
F001E32B030 Black
F001E32B018 Deep brown

### **DIMENSIONS**



#### **CERTIFICATIONS**











## Belvedere Spot F3 Dimmable I-10V . Accessories

## **Optical**





F001Z030000



F001Z010000

Spot visor Spot visor with honeycomb

F001Z040000

Spot visor with flood lens

## Mounting



F001Z020000

Box for ground installation



## Belvedere Spot F3 Dimmable I-I0V

designed by Antonio Citterio with Toan Nguyen

100/240V power supply included. Ready for installation on rigid base. Box for ground installation to be ordered separately. Included 2 way terminal block 3 phases IP68 (7-12 mm cable).

F001E32B001 White
F001E32B006 Grey
F001E32B033 Anthracite
F001E32B030 Black
F001E32B018 Deep brown

## **DIMENSIONS**



#### **CERTIFICATIONS**













## Belvedere Spot F3 Dimmable I-10V . Accessories

#### **Electrical**



# F990E00A000

#### Surge protection device

Surge protection device. 275Vac. Maximum discharge current 10KA (8/20us). Maximum operating current 5A. Suitable for series connection. IP66.

## Belvedere Spot F3 Dimmable I-10V . Lamps



## **Power LED**