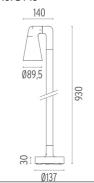

7-12 mm cable).

F001E32B001 White
F001E32B006 Grey
F001E32B033 Anthracite
F001E32B030 Black
F001E32B018 Deep brown

### **DIMENSIONS**



#### **CERTIFICATIONS**











## Belvedere Spot F3 Dimmable I-10V . Accessories

## **Optical**





F001Z030000



F001Z010000

Spot visor Spot visor with honeycomb

F001Z040000

Spot visor with flood lens

## Mounting



F001Z020000

Box for ground installation



## Belvedere Spot F3 Dimmable I-I0V

designed by Antonio Citterio with Toan Nguyen

100/240V power supply included. Ready for installation on rigid base. Box for ground installation to be ordered separately. Included 2 way terminal block 3 phases IP68 (7-12 mm cable).

F001E32B001 White
F001E32B006 Grey
F001E32B033 Anthracite
F001E32B030 Black
F001E32B018 Deep brown

## **DIMENSIONS**



#### **CERTIFICATIONS**













## Belvedere Spot F3 Dimmable I-10V . Accessories

#### **Electrical**



# F990E00A000

#### Surge protection device

Surge protection device. 275Vac. Maximum discharge current 10KA (8/20us). Maximum operating current 5A. Suitable for series connection. IP66.

## Belvedere Spot F3 Dimmable I-10V . Lamps



## **Power LED**

Lamp category:

LED

Socket:

Special base

Lamp type:

Power LED



## Belvedere Spot F3 Dimmable I-I0V

designed by Antonio Citterio with Toan Nguyen

100/240V power supply included. Ready for installation on rigid base. Box for ground installation to be ordered separately. Included 2 way terminal block 3 phases IP68 (7-12 mm cable).

F001E32B001 White
F001E32B006 Grey
F001E32B033 Anthracite
F001E32B030 Black
F001E32B018 Deep br