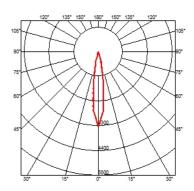

rotation, vertical and horizontal axle) suitable for floor installations

(ground or buried) and with integrated power supply box.

#### **ELECTRICAL**

Transformer type Electronic dimmable 1-10V

Transformer availability Included
Transformer mounting Integral
Emergency Without
Voltage (V) 100/240

#### **PHYSICAL**

Aiming Adjustable
Weight (kg) 2,10
Number of heads I



#### Belvedere Spot F3 Dimmable I-I0V

designed by Antonio Citterio with Toan Nguyen

100/240V power supply included. Ready for installation on rigid base. Box for ground installation to be ordered separately. Included 2 way terminal block 3 phases IP68 (7-12 mm cable).

F001E32B001 White
F001E32B006 Grey
F001E32B033 Anthracite
F001E32B030 Black
F001E32B018 Deep brown

### **DIMENSIONS**



#### **CERTIFICATIONS**











## Belvedere Spot F3 Dimmable I-10V . Accessories

## **Optical**





F001Z030000



F001Z010000

Spot visor Spot visor with honeycomb

F001Z040000

Spot visor with flood lens

## Mounting



F001Z020000

Box for ground installation



## Belvedere Spot F3 Dimmable I-I0V

designed by Antonio Citterio with Toan Nguyen

100/240V power supply included. Ready for installation on rigid base. Box for ground installation to be ordered separately. Included 2 way terminal block 3 phases IP68 (7-12 mm cable).

F001E32B001 White
F001E32B006 Grey
F001E32B033 Anthracite
F001E32B030 Black
F001E32B018 Deep brown

## **DIMENSIONS**



#### **CERTIFICATIONS**













## Belvedere Spot F3 Dimmable I-10V . Accessories

#### **Electrical**



# F990E00A000

#### Surge protection device

Surge protec