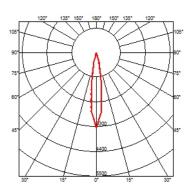

Dimmable I-10V . Accessories

#### **Electrical**



# F990E00A000

#### Surge protection device

Surge protection device. 275Vac. Maximum discharge current 10KA (8/20us). Maximum operating current 5A. Suitable for series connection. IP66.

## Belvedere Spot F3 Dimmable I-10V . Lamps



## **Power LED**

Lamp category:

LED

Socket:

Special base

Lamp type:

Power LED



## Belvedere Spot F3 Dimmable I-I0V

designed by Antonio Citterio with Toan Nguyen

100/240V power supply included. Ready for installation on rigid base. Box for ground installation to be ordered separately. Included 2 way terminal block 3 phases IP68 (7-12 mm cable).

F001E32B001 White
F001E32B006 Grey
F001E32B033 Anthracite
F001E32B030 Black
F001E32B018 Deep brown

## **DIMENSIONS**



#### **CERTIFICATIONS**