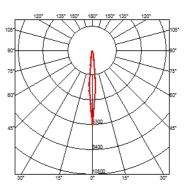

#### **BELVEDERE SPOT F3 DALI**

**Beam angle** 10° Spot **Mounting** Ground

**Lamps description** Power LED: 6W - 530 lm ≠ FIXT 440 lm - 3000K/CRI 80 - 100-240V

**Environment** Outdoor

**Notes** We recommend using a connection system with a degree of

#### **DIMENSIONS**

## **DIMENSIONS**