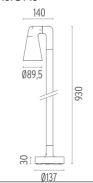

k 3 phases IP68 (7-12 mm cable).

F001E31D001 White
F001E31D006 Grey
F001E31D033 Anthracite
F001E31D030 Black
F001E31D018 Deep brown

#### **DIMENSIONS**



#### **CERTIFICATIONS**











## Belvedere Spot F3 Dali . Accessories

## **Optical**







F001Z010000

Spot visor

F001Z030000

Spot visor with

honeycomb

F001Z040000

Spot visor with flood lens

## Mounting



F001Z020000

Box for ground installation



## Belvedere Spot F3 Dali

designed by Antonio Citterio with Toan Nguyen

100/240V power supply included. Ready for installation on rigid base. Box for ground installation to be ordered separately. Included 2 way terminal block 3 phases IP68 (7-12 mm cable).

F001E31D001 White
F001E31D006 Grey
F001E31D033 Anthracite
F001E31D030 Black
F001E31D018 Deep brown

## **DIMENSIONS**



#### **CERTIFICATIONS**













## Belvedere Spot F3 Dali . Accessories

#### **Electrical**



# F990E00A000

#### Surge protection device

Surge protection device. 275Vac. Maximum discharge current 10KA (8/20us). Maximum operating current 5A. Suitable for series connection. IP66.

## Belvedere Spot F3 Dali . Lamps



## **Power LED**

Lamp category:

LED

Socket:

Special base

Lamp type:

Power LED



## Belvedere Spot F3 Dali

designed by Antonio Citterio with Toan Nguyen

100/240V power supply included. Ready for installation on rigid base. Box for ground installation to be ordered separately. Included 2 way terminal block 3 phases IP68 (7-12 mm cable).

F001E31D001 White
F001E31D006 Grey
F001E31D033 Anthracite
F001E31D030 Black
F001E31D018 Deep brown

## **DIMENSIONS**



####