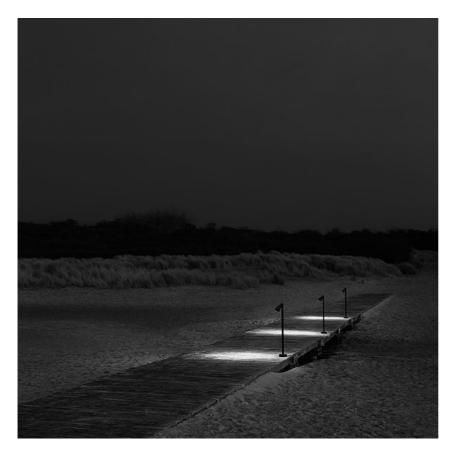

#### **BELVEDERE SPOT F3 DALI**

**Beam angle** 10° Spot **Mounting** Ground

**Lamps description** Power LED: 6W - 530 lm ≠ FIXT 440 lm - 3000K/CRI 80 - 100-240V

**Environment** Outdoor

**Notes** We recommend using a connection system with a degree of

protection greater than or equal to the degree of protection

of the luminaire.

Technical description

Family of adjustable outdoor LED lighting luminaires (double

rotation, vertical and horizontal axle) suitable for floor installations

(ground or buried) and with integrated power supply box.

# Belvedere Spot F3 Dali

designed by Antonio Citterio with Toan Nguyen

100/240V power supply included. Ready for installation on rigid base. Box for ground installation to be ordered separately. Included 2 way terminal block 3 phases IP68 (7-12 mm cable).