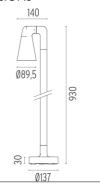

NS**



#### **CERTIFICATIONS**













## Belvedere Spot F3 Dali . Accessories

#### **Electrical**



# F990E00A000

#### Surge protection device

Surge protection device. 275Vac. Maximum discharge current 10KA (8/20us). Maximum operating current 5A. Suitable for series connection. IP66.

## Belvedere Spot F3 Dali . Lamps



## **Power LED**

Lamp category:

LED

Socket:

Special base

Lamp type:

Power LED



## Belvedere Spot F3 Dali

designed by Antonio Citterio with Toan Nguyen

100/240V power supply included. Ready for installation on rigid base. Box for ground installation to be ordered separately. Included 2 way terminal block 3 phases IP68 (7-12 mm cable).

F001E31D001 White
F001E31D006 Grey
F001E31D033 Anthracite
F001E31D030 Black
F001E31D018 Deep brown

## **DIMENSIONS**



#### **CERTIFICATIONS**