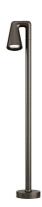

# Belvedere Spot F3 Dali

designed by Antonio Citterio with Toan Nguyen

100/240V power supply included. Ready for installation on rigid base. Box for ground installation to be ordered separately. Included 2 way terminal block 3 phases IP68 (7-12 mm cable).

#### **BELVEDERE SPOT F3 DALI**

**Beam angle** 10° Spot **Mounting** Ground

**Lamps description** Power LED: 6W - 530 lm ≠ FIXT 440 lm - 3000K/CRI 80 - 100-240V

**Environment** Outdoor

**Notes** We recommend using a connection system with a degree of

(ground or buried) and with integrated power supply box.