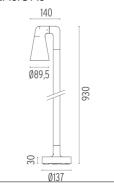

able outdoor LED lighting luminaires (double

rotation, vertical and horizontal axle) suitable for floor installations

(ground or buried) and with integrated power supply box.

#### **ELECTRICAL**

Transformer type Electronic dimmable dali

Transformer availability Included
Transformer mounting Integral
Emergency Without
Voltage (V) 100/240

#### **PHYSICAL**

Aiming Adjustable
Weight (kg) 2,10
Number of heads I



# Belvedere Spot F3 Dali

designed by Antonio Citterio with Toan Nguyen

100/240V power supply included. Ready for installation on rigid base. Box for ground installation to be ordered separately. Included 2 way terminal block 3 phases IP68 (7-12 mm cable).

F001E31D001 White
F001E31D006 Grey
F001E31D033 Anthracite
F001E31D030 Black
F001E31D018 Deep brown

#### **DIMENSIONS**



#### **CERTIFICATIONS**











## Belvedere Spot F3 Dali . Accessories

## **Optical**







F001Z010000

Spot visor

F001Z030000

Spot visor with

honeycomb

F001Z040000

Spot visor with flood lens

## Mounting



F001Z020000

Box for ground installation



## Belvedere Spot F3 Dali

designed by Antonio Citterio with Toan Nguyen

100/240V power supply included. Ready for installation on rigid base. Box for ground installation to be ordered separately. Included 2 way terminal block 3 phases IP68 (7-12 mm cable).

F001E31D001 White
F001E31D006 Grey
F001E31D033 Anthracite
F001E31D030 Black
F001E31D018 Deep brown

## **DIMENSIONS**



#### **CERTIFICATIONS**













## Belvedere Spot F3 Dali . Accessories

#### **Electrical**



# F990E00A000

#### Surge protection device

Surge p