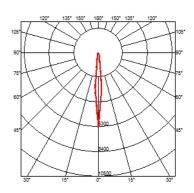

res (double

rotation, vertical and horizontal axle) suitable for floor installations

(ground or buried) and with integrated power supply box.

#### **ELECTRICAL**

Transformer type Electronic dimmable dali

Transformer availability Included
Transformer mounting Integral
Emergency Without
Voltage (V) 100/240

#### **PHYSICAL**

Aiming Adjustable
Weight (kg) 2,10
Number of heads I



# Belvedere Spot F3 Dali

designed by Antonio Citterio with Toan Nguyen

100/240V power supply included. Ready for installation on rigid base. Box for ground installation to be ordered separately. Included 2 way terminal block 3 phases IP68 (7-12 mm cable).

F001E31D001 White
F001E31D006 Grey
F001E31D033 Anthracite
F001E31D030 Black
F001E31D018 Deep brown

#### **DIMENSIONS**



#### **CERTIFICATIONS**











## Belvedere Spot F3 Dali . Accessories

## **Optical**







F001Z010000

Spot visor

F001Z030000

Spot visor with

honeycomb

F001Z040000

Spot visor with flood lens

## Mounting



F001Z020000

Box for ground installation



## Belvedere Spot F3 Dali

designed by Antonio Citterio with Toan Nguyen

100/240V power supply included. Ready for installation on rigid base. Box for ground installation to be ordered separately. Included 2 way terminal block 3 phases IP68 (7-12 mm cable).

F001E31D001 White
F001E31D006 Grey
F001E31D033 Anthracite
F001E31D030 Black
F001E31D018 Deep brown

## **DIMENSIONS**



#### **CERTIFICATIONS**













## Belvedere Spot F3 Dali . Accessories

#### **Electrical**



# F990E00A000

#### Surge protection device

Surge protection device. 275Vac. Maximum