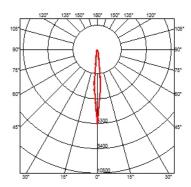

## Belvedere Spot F3 Dali . Accessories

#### **Electrical**



# F990E00A000

#### Surge protection device

Surge protection device. 275Vac. Maximum discharge current 10KA (8/20us). Maximum operating current 5A. Suitable for series connection. IP66.

## Belvedere Spot F3 Dali . Lamps



## **Power LED**

Lamp category:

LED

Socket:

Special base

Lamp type:

Power LED



## Belvedere Spot F3 Dali

designed by Antonio Citterio with Toan Nguyen

100/240V power supply included. Ready for installation on rigid base. Box for ground installation to be ordered separately. Included 2 way terminal block 3 phases IP68 (7-12 mm cable).

F001E31D001 White
F001E31D006 Grey
F001E31D033 Anthracite
F001E31D030 Black
F001E31D018 Deep brown

## **DIMENSIONS**



#### **CERTIFICATIONS**