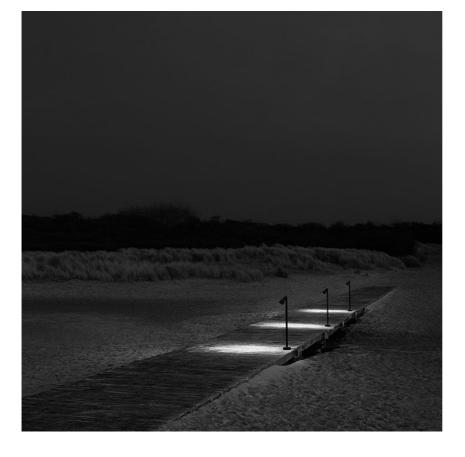

### **BELVEDERE SPOT F3 DIMMABLE 1-10V**

| Beam angle            | 10° Spot                                                                                                                                                                                       |
|-----------------------|------------------------------------------------------------------------------------------------------------------------------------------------------------------------------------------------|
| Mounting              | Ground                                                                                                                                                                                         |
| Lamps description     | Power LED: 6W - 530 lm ≠ FIXT 440 lm - 3000K/CRI 80 - 100-240V                                                                                                                                 |
| Environment           | Outdoor                                                                                                                                                                                        |
| Notes                 | We recommend using a connection system with a degree of protection greater than or equal to the degree of protection of the luminaire.                                                         |
| Technical description | Family of adjustable outdoor LED lighting luminaires (double rotation, vertical and horizontal axle) suitable for floor installations (ground or buried) and with integrated power supply box. |

# Belvedere Spot F3 Dimmable I-10V

designed by Antonio Citterio with Toan Nguyen

mm cable).

100/240V power supply included. Ready for installation on rigid base. Box for ground installation to be ordered separately. Included 2 way terminal block 3 phases IP68 (7-12

Belvedere Spot F3 Dimmable I-I0V

designed by Antonio Citterio with Toan Nguyen

100/240V power supply included. Ready for installation on rigid base. Box for ground installation to be ordered separately. Included 2 way terminal block 3 phases IP68 (7-12 mm cable).

### Belvedere Spot F3 Dimmable I-10V

designed by Antonio Citterio with Toan Nguyen

100/240V power supply included. Ready for installation on rigid base. Box for ground installation to be ordered separately. Included 2 way terminal block 3 phases IP68 (7-12 mm cable).