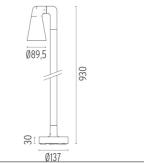

# Belvedere Spot F3 Dimmable I-10V

designed by Antonio Citterio with Toan Nguyen

mm cable).

100/240V power supply included. Ready for installation on rigid base. Box for ground installation to be ordered separately. Included 2 way terminal block 3 phases IP68 (7-12

Belvedere Spot F3 Dimmable I-I0V

designed by Antonio Citterio with Toan Nguyen

100/240V power supply included. Ready for installation on rigid base. Box for ground installation to be ordered separately. Included 2 way terminal block 3 phases IP68 (7-12 mm cable).

### Belvedere Spot F3 Dimmable I-10V

designed by Antonio Citterio with Toan Nguyen

100/240V power supply included. Ready for installation on rigid base. Box for ground installation to be ordered separately. Included 2 way terminal block 3 phases IP68 (7-12 mm cable).