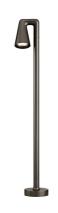

### **BELVEDERE SPOT F3 DIMMABLE 1-10V**

| Beam angle            | 10° Spot                                                                                                                                                                                       |
|-----------------------|------------------------------------------------------------------------------------------------------------------------------------------------------------------------------------------------|
| Mounting              | Ground                                                                                                                                                                                         |
| Lamps description     | Power LED: 6W - 530 lm ≠ FIXT 440 lm - 3000K/CRI 80 - 100-240V                                                                                                                                 |
| Environment           | Outdoor                                                                                                                                                                                        |
| Notes                 | We recommend using a connection system with a degree of protection greater than or equal to the degree of protection of the luminaire.                                                         |
| Technical description | Family of adjustable outdoor LED lighting luminaires (double rotation, vertical and horizontal axle) suitable for floor installations (ground or buried) and with integrated power supply box. |

# Belvedere Spot F3 Dimmable I-10V

designed by Antonio Citterio with Toan Nguyen

mm cable).

100/240V power supply included. Ready for installation on rigid base. Box for ground installation to be ordered separately. Included 2 way terminal block 3 phases IP68 (7-12

## PHYSICAL

Aiming Weight (kg) Number of heads Adjustable 2,10 1

www.flos.com info@flos.it