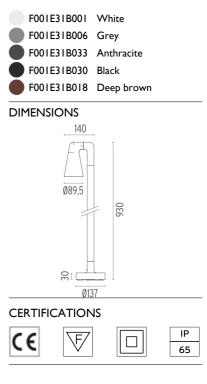

### **BELVEDERE SPOT F3 DIMMABLE 1-10V**

| Beam angle            | 10° Spot                                                                                                                                                                                       |
|-----------------------|------------------------------------------------------------------------------------------------------------------------------------------------------------------------------------------------|
| Mounting              | Ground                                                                                                                                                                                         |
| Lamps description     | Power LED: 6W - 530 lm ≠ FIXT 440 lm - 3000K/CRI 80 - 100-240V                                                                                                                                 |
| Environment           | Outdoor                                                                                                                                                                                        |
| Notes                 | We recommend using a connection system with a degree of protection greater than or equal to the degree of protection of the luminaire.                                                         |
| Technical description | Family of adjustable outdoor LED lighting luminaires (double rotation, vertical and horizontal axle) suitable for floor installations (ground or buried) and with integrated power supply box. |

# Belvedere Spot F3 Dimmable I-10V

designed by Antonio Citterio with Toan Nguyen

mm cable).

100/240V power supply included. Ready for installation on rigid base. Box for ground installation to be ordered separately. Included 2 way terminal block 3 phases IP68 (7-12

## PHYSICAL

Aiming Weight (kg) Number of heads Adjustable 2,10 1

www.flos.com info@flos.it