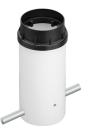

e         |
|--------------------------|
| Transformer availability |
| Transformer mounting     |
| Emergency                |
| Voltage (V)              |

Electronic dimmable 1-10V Included Integral Without 100/240

## PHYSICAL

Aiming Weight (kg) Number of heads Adjustable 2,10 1



www.flos.com info@flos.it

# FLOS

## Belvedere Spot F3 Dimmable 1-10V . Accessories

Optical



F001Z010000

Spot visor



F001Z030000

Spot visor with honeycomb



F001Z040000

Spot visor with flood lens



Belvedere Spot F3 Dimmable I-I0V

designed by Antonio Citterio with Toan Nguyen

100/240V power supply included. Ready for installation on rigid base. Box for ground installation to be ordered separately. Included 2 way terminal block 3 phases IP68 (7-12 mm cable).





CERTIFICATIONS





# Mounting



F001Z020000

Box for ground installation

# FLOS

## Belvedere Spot F3 Dimmable 1-10V .Accessories

### Electrical



F990E00A000

### Surge protection device

Surge protection device. 275Vac. Maximum discharge current 10KA (8/20us). Maximum operating current 5A. Suitable for series connection. IP66.

## Belvedere Spot F3 Dimmable 1-10V . Lamps



Power LED

Lamp category: LED Socket: Special base

Lamp type: Power LED



### Belvedere Spot F3 Dimmable I-10V

designed by Antonio Citterio with Toan Nguyen

100/240V power supply included. Ready for installation on rigid base. Box for ground installation to be ordered separately. Included 2 way terminal block 3 phases IP68 (7-12 mm cable).