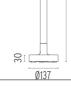

## PHYSICAL

Aiming Weight (kg) Number of heads Adjustable 2,10 1

www.flos.com info@flos.it