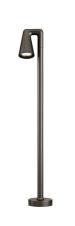

### **BELVEDERE SPOT F3 DIMMABLE 1-10V**

| Beam angle            | 10° Spot                                                                                                                                                                                       |
|-----------------------|------------------------------------------------------------------------------------------------------------------------------------------------------------------------------------------------|
| Mounting              | Ground                                                                                                                                                                                         |
| Lamps description     | Power LED: 6W - 530 lm ≠ FIXT 440 lm - 3000K/CRI 80 - 100-240V                                                                                                                                 |
| Environment           | Outdoor                                                                                                                                                                                        |
| Notes                 | We recommend using a connection system with a degree of protection greater than or equal to the degree of protection of the luminaire.                                                         |
| Technical description | Family of adjustable outdoor LED lighting luminaires (double rotation, vertical and horizontal axle) suitable for floor installations (ground or buried) and with integrated power supply box. |

# Belvedere Spot F3 Dimmable I-10V

designed by Antonio Citterio with Toan Nguyen

mm cable).

100/240V power supply included. Ready for installation on rigid base. Box for ground installation to be ordered separately. Included 2 way terminal block 3 phases IP68 (7-12

Belvedere Spot F3 Dimmable I-I0V

designed by Antonio Citterio with Toan Nguyen

100/240V power supply included. Ready for installation on rigid base. Box for ground installation to be ordered separately. Included 2 way terminal block 3 phases IP68 (7-12 mm cable).

### Belvedere Spot F3 Dimmable I-10V

designed by Antonio Citterio with Toan Nguyen

100/240V power supply included. Ready for installation on rigid base. Box for ground installation to be ordered separately. Included 2 way terminal block 3 phases IP68 (7-12 mm cable).