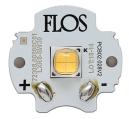

## Belvedere Spot F3 Dimmable 1-10V . Lamps

Power LED

Lamp category: LED Socket: Special base

Lamp type: Power LED