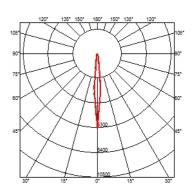

### **BELVEDERE SPOT F3 DIMMABLE 1-10V**

| Beam angle            | 10° Spot                                                                                                                                                                                       |
|-----------------------|------------------------------------------------------------------------------------------------------------------------------------------------------------------------------------------------|
| Mounting              | Ground                                                                                                                                                                                         |
| Lamps description     | Power LED: 6W - 530 lm ≠ FIXT 440 lm - 3000K/CRI 80 - 100-240V                                                                                                                                 |
| Environment           | Outdoor                                                                                                                                                                                        |
| Notes                 | We recommend using a connection system with a degree of protection greater than or equal to the degree of protection of the luminaire.                                                         |
| Technical description | Family of adjustable outdoor LED lighting luminaires (double rotation, vertical and horizontal axle) suitable for floor installations (ground or buried) and with integrated power supply box. |