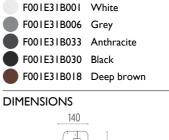

### **BELVEDERE SPOT F3 DIMMABLE 1-10V**

| Beam angle            | 10° Spot                                                                                                                                                                                       |
|-----------------------|------------------------------------------------------------------------------------------------------------------------------------------------------------------------------------------------|
| Mounting              | Ground                                                                                                                                                                                         |
| Lamps description     | Power LED: 6W - 530 lm ≠ FIXT 440 lm - 3000K/CRI 80 - 100-240V                                                                                                                                 |
| Environment           | Outdoor                                                                                                                                                                                        |
| Notes                 | We recommend using a connection system with a degree of protection greater than or equal to the degree of protection of the luminaire.                                                         |
| Technical description | Family of adjustable outdoor LED lighting luminaires (double rotation, vertical and horizontal axle) suitable for floor installations (ground or buried) and with integrated power supply box. |