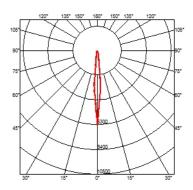

### **BELVEDERE SPOT F3 DIMMABLE 1-10V**

| Beam angle            | 10° Spot                                                                                                                                                                                       |
|-----------------------|------------------------------------------------------------------------------------------------------------------------------------------------------------------------------------------------|
| Mounting              | Ground                                                                                                                                                                                         |
| Lamps description     | Power LED: 6W - 530 lm ≠ FIXT 440 lm - 3000K/CRI 80 - 100-240V                                                                                                                                 |
| Environment           | Outdoor                                                                                                                                                                                        |
| Notes                 | We recommend using a connection system with a degree of protection greater than or equal to the degree of protection of the luminaire.                                                         |
| Technical description | Family of adjustable outdoor LED lighting luminaires (double rotation, vertical and horizontal axle) suitable for floor installations (ground or buried) and with integrated power supply box. |