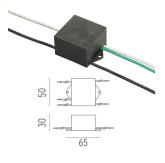

### Surge protection device

Surge protection device. 275Vac. Maximum discharge current 10KA (8/20us). Maximum operating current 5A. Suitable for series connection. IP66.