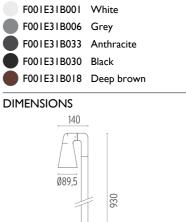

## PHYSICAL

Aiming Weight (kg) Number of heads Adjustable 2,10 1

www.flos.com info@flos.it