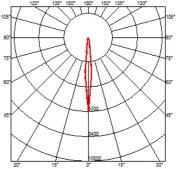

### **BELVEDERE SPOT F3 DIMMABLE 1-10V**

| Beam angle            | 10° Spot                                                                                                                                                                                       |
|-----------------------|------------------------------------------------------------------------------------------------------------------------------------------------------------------------------------------------|
| Mounting              | Ground                                                                                                                                                                                         |
| Lamps description     | Power LED: 6W - 530 lm ≠ FIXT 440 lm - 3000K/CRI 80 - 100-240V                                                                                                                                 |
| Environment           | Outdoor                                                                                                                                                                                        |
| Notes                 | We recommend using a connection system with a degree of protection greater than or equal to the degree of protection of the luminaire.                                                         |
| Technical description | Family of adjustable outdoor LED lighting luminaires (double rotation, vertical and horizontal axle) suitable for floor installations (ground or buried) and with integrated power supply box. |