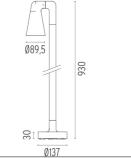

#### **BELVEDERE SPOT F3**

| Beam angle            | 10° Spot                                                                                                                               |
|-----------------------|----------------------------------------------------------------------------------------------------------------------------------------|
| Mounting              | Ground                                                                                                                                 |
| Lamps description     | Power LED: 6W - 530 lm ≠ FIXT 440 lm - 3000K/CRI 80 - 100-240V                                                                         |
| Environment           | Outdoor                                                                                                                                |
| Notes                 | We recommend using a connection system with a degree of protection greater than or equal to the degree of protection of the luminaire. |
| Technical description | Family of adjustable outdoor LED lighting luminaires (double rotation, vertical and horizontal axle) suitable for floor installations  |

#### Belvedere Spot F3

designed by Antonio Citterio with Toan Nguyen

100/240V power supply included. Ready for installation on rigid base. Box for ground installation to be ordered separately. Included 2 way terminal block 3 phases IP68 (7-12 mm cable).