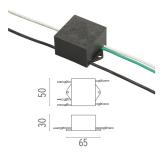

#### Surge protection device

Surge protection device. 275Vac. Maximum discharge current 10KA (8/20us). Maximum operating current 5A. Suitable for series connection. IP66.