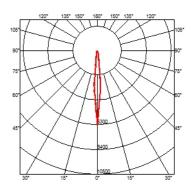

#### **BELVEDERE SPOT F3**

| Beam angle            | 10° Spot                                                                                                                               |
|-----------------------|----------------------------------------------------------------------------------------------------------------------------------------|
| Mounting              | Ground                                                                                                                                 |
| Lamps description     | Power LED: 6W - 530 lm ≠ FIXT 440 lm - 3000K/CRI 80 - 100-240V                                                                         |
| Environment           | Outdoor                                                                                                                                |
| Notes                 | We recommend using a connection system with a degree of protection greater than or equal to the degree of protection of the luminaire. |
| Technical description | Family of adjustable outdoor LED lighting luminaires (double rotation, vertical and horizontal axle) suitable for floor installations  |

## Electronic Included Integral Without 100/240

### PHYSICAL

| Aiming          |  |
|-----------------|--|
| Weight (kg)     |  |
| Number of heads |  |

Adjustable 2,10 1