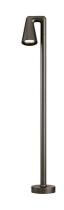

#### **BELVEDERE SPOT F3**

| Beam angle            | 10° Spot                                                                                                                               |
|-----------------------|----------------------------------------------------------------------------------------------------------------------------------------|
| Mounting              | Ground                                                                                                                                 |
| Lamps description     | Power LED: 6W - 530 lm ≠ FIXT 440 lm - 3000K/CRI 80 - 100-240V                                                                         |
| Environment           | Outdoor                                                                                                                                |
| Notes                 | We recommend using a connection system with a degree of protection greater than or equal to the degree of protection of the luminaire. |
| Technical description | Family of adjustable outdoor LED lighting luminaires (double rotation, vertical and horizontal axle) suitable for floor installations  |

(ground or buried) and with integrated power supply box.

#### Belvedere Spot F3

designed by Antonio Citterio with Toan Nguyen

100/240V power supply included. Ready for installation on rigid base. Box for ground installation to be ordered separately. Included 2 way terminal block 3 phases IP68 (7-12 mm cable).