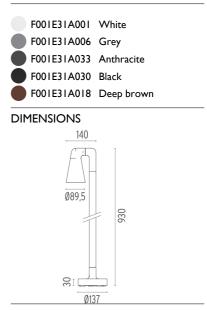

#### **BELVEDERE SPOT F3**

| Beam angle            | 10° Spot                                                                                                                               |
|-----------------------|----------------------------------------------------------------------------------------------------------------------------------------|
| Mounting              | Ground                                                                                                                                 |
| Lamps description     | Power LED: 6W - 530 lm ≠ FIXT 440 lm - 3000K/CRI 80 - 100-240V                                                                         |
| Environment           | Outdoor                                                                                                                                |
| Notes                 | We recommend using a connection system with a degree of protection greater than or equal to the degree of protection of the luminaire. |
| Technical description | Family of adjustable outdoor LED lighting luminaires (double rotation, vertical and horizontal axle) suitable for floor installations  |

### PHYSICAL

| Aiming          |  |
|-----------------|--|
| Weight (kg)     |  |
| Number of heads |  |

Adjustable 2,10 1

#### Belvedere Spot F3

designed by Antonio Citterio with Toan Nguyen

100/240V power supply included. Ready for installation on rigid base. Box for ground installation to be ordered separately. Included 2 way terminal block 3 phases IP68 (7-12 mm cable).