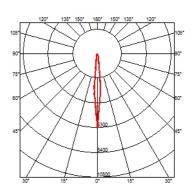

#### **BELVEDERE SPOT F3**

| Beam angle            | 10° Spot                                                                                                                               |
|-----------------------|----------------------------------------------------------------------------------------------------------------------------------------|
| Mounting              | Ground                                                                                                                                 |
| Lamps description     | Power LED: 6W - 530 lm ≠ FIXT 440 lm - 3000K/CRI 80 - 100-240V                                                                         |
| Environment           | Outdoor                                                                                                                                |
| Notes                 | We recommend using a connection system with a degree of protection greater than or equal to the degree of protection of the luminaire. |
| Technical description | Family of adjustable outdoor LED lighting luminaires (double rotation, vertical and horizontal axle) suitable for floor installations  |