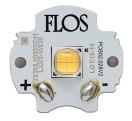

### Belvedere Spot F3 . Lamps

Power LED

Lamp category: LED Socket: Special base

Lamp type: Power LED