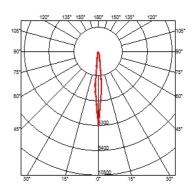

#### **BELVEDERE SPOT F3**

| Beam angle            | 10° Spot                                                                                                                               |
|-----------------------|----------------------------------------------------------------------------------------------------------------------------------------|
| Mounting              | Ground                                                                                                                                 |
| Lamps description     | Power LED: 6W - 530 lm ≠ FIXT 440 lm - 3000K/CRI 80 - 100-240V                                                                         |
| Environment           | Outdoor                                                                                                                                |
| Notes                 | We recommend using a connection system with a degree of protection greater than or equal to the degree of protection of the luminaire. |
| Technical description | Family of adjustable outdoor LED lighting luminaires (double rotation, vertical and horizontal axle) suitable for floor installations  |