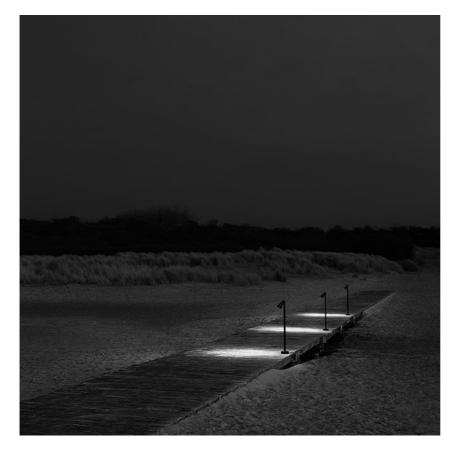

#### **BELVEDERE SPOT F3**

| Beam angle            | 10° Spot                                                                                                                               |
|-----------------------|----------------------------------------------------------------------------------------------------------------------------------------|
| Mounting              | Ground                                                                                                                                 |
| Lamps description     | Power LED: 6W - 530 lm ≠ FIXT 440 lm - 3000K/CRI 80 - 100-240V                                                                         |
| Environment           | Outdoor                                                                                                                                |
| Notes                 | We recommend using a connection system with a degree of protection greater than or equal to the degree of protection of the luminaire. |
| Technical description | Family of adjustable outdoor LED lighting luminaires (double rotation, vertical and horizontal axle) suitable for floor installations  |

(ground or buried) and with integrated power supply box.

#### Belvedere Spot F3

designed by Antonio Citterio with Toan Nguyen

100/240V power supply included. Ready for installation on rigid base. Box for ground installation to be ordered separately. Included 2 way terminal block 3 phases IP68 (7-12 mm cable).