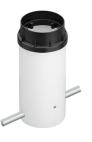

#### **BELVEDERE SPOT F3**

| Beam angle            | 10° Spot                                                                                                                               |
|-----------------------|----------------------------------------------------------------------------------------------------------------------------------------|
| Mounting              | Ground                                                                                                                                 |
| Lamps description     | Power LED: 6W - 530 lm ≠ FIXT 440 lm - 3000K/CRI 80 - 100-240V                                                                         |
| Environment           | Outdoor                                                                                                                                |
| Notes                 | We recommend using a connection system with a degree of protection greater than or equal to the degree of protection of the luminaire. |
| Technical description | Family of adjustable outdoor LED lighting luminaires (double rotation, vertical and horizontal axle) suitable for floor installations  |

(ground or buried) and with integrated power supply box.

#### Belvedere Spot F3

designed by Antonio Citterio with Toan Nguyen

100/240V power supply included. Ready for installation on rigid base. Box for ground installation to be ordered separately. Included 2 way terminal block 3 phases IP68 (7-12 mm cable).