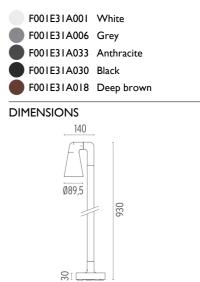

### PHYSICAL

| Aiming          |  |
|-----------------|--|
| Weight (kg)     |  |
| Number of heads |  |

Adjustable 2,10 1

#### Belvedere Spot F3

designed by Antonio Citterio with Toan Nguyen

100/240V power supply included. Ready for installation on rigid base. Box for ground installation to be ordered separately. Included 2 way terminal block 3 phases IP68 (7-12 mm cable).