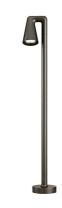

#### **BELVEDERE SPOT F3**

| Beam angle            | 10° Spot                                                                                                                               |
|-----------------------|----------------------------------------------------------------------------------------------------------------------------------------|
| Mounting              | Ground                                                                                                                                 |
| Lamps description     | Power LED: 6W - 530 lm ≠ FIXT 440 lm - 3000K/CRI 80 - 100-240V                                                                         |
| Environment           | Outdoor                                                                                                                                |
| Notes                 | We recommend using a connection system with a degree of protection greater than or equal to the degree of protection of the luminaire. |
| Technical description | Family of adjustable outdoor LED lighting luminaires (double rotation, vertical and horizontal axle) suitable for floor installations  |

#### Belvedere Spot F3

designed by Antonio Citterio with Toan Nguyen

100/240V power supply included. Ready for installation on rigid base. Box for ground installation to be ordered separately. Included 2 way terminal block 3 phases IP68 (7-12 mm cable).

Belvedere Spot F3

designed by Antonio Citterio with Toan Nguyen

100/240V power supply included. Ready for installation on rigid base. Box for ground installation to be ordered separately. Included 2 way terminal block 3 phases IP68 (7-12 mm cable).