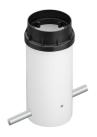

V

Transformer availability Included
Transformer mounting Integral
Emergency Without
Voltage (V) 100/240

#### **PHYSICAL**

Aiming Adjustable
Weight (kg) 2,10
Number of heads I



### Belvedere Spot F3 Dimmable I-I0V

designed by Antonio Citterio with Toan Nguyen

100/240V power supply included. Ready for installation on rigid base. Box for ground installation to be ordered separately. Included 2 way terminal block 3 phases IP68 (7-12 mm cable).

F001E23B001 White
F001E23B006 Grey
F001E23B033 Anthracite
F001E23B030 Black
F001E23B018 Deep brown

#### **DIMENSIONS**



#### **CERTIFICATIONS**











# Belvedere Spot F3 Dimmable I-10V . Accessories

# **Optical**







F001Z010000

Spot visor

F001Z030000

Spot visor with

honeycomb

F001Z040000

Spot visor with flood lens

# Mounting



F001Z020000

Box for ground installation

# Belvedere Spot F3 Dimmable I-I0V

designed by Antonio Citterio with Toan Nguyen

100/240V power supply included. Ready for installation on rigid base. Box for ground installation to be ordered separately. Included 2 way terminal block 3 phases IP68 (7-12 mm cable).

F001E23B001 White
F001E23B006 Grey
F001E23B033 Anthracite
F001E23B030 Black
F001E23B018 Deep brown

# **DIMENSIONS**



#### **CERTIFICATIONS**













# Belvedere Spot F3 Dimmable I-10V . Accessories

#### **Electrical**



# F990E00A000

#### Surge protection device

Surge protection device. 275Vac. Maximum discharge current 10KA (8/20us). Maximum operating current 5A. Suitable for series connection. IP66.

# Belvedere Spot F3 Dimmable I-10V . Lamps



# **Power LED**

Lamp c