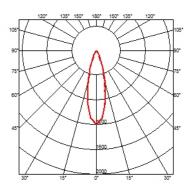

## **BELVEDERE SPOT F3 DIMMABLE 1-10V**

Beam angle28° FloodMountingGround

**Lamps description** Power LED: 6W - 513 lm ≠ FIXT 351 lm - 2700K/CRI 80 - 100-240V

**Environment** Outdoor

**Notes** We recommend using a connection system with a degree of