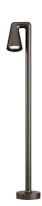

## **BELVEDERE SPOT F3 DIMMABLE 1-10V**

Beam angle28° FloodMountingGround

**Lamps description** Power LED: 6W - 513 lm ≠ FIXT 351 lm - 2700K/CRI 80 - 100-240V

**Environment** Outdoor

**Notes** We recommend using a connection system with a degree of

### Belvedere Spot F3 Dimmable I-I0V

designed by Antonio Citterio with Toan Nguyen

100/240V power supply included. Ready for installation on rigid base. Box for ground installation to be ordered separately. Included 2 way terminal block 3 phases IP68 (7-12 mm cable).

# Belvedere Spot F3 Dimmable I-I0V

designed by Antonio Citterio with Toan Nguyen

100/240V power supply included. Ready for installation on rigid base. Box for ground installation to be ordered separately. Included 2 way terminal block 3 phases IP68 (7-12 mm cable).