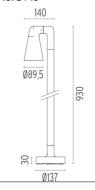

68 (7-12 mm cable).

F001E23B001 White
F001E23B006 Grey
F001E23B033 Anthracite
F001E23B030 Black
F001E23B018 Deep brown

#### **DIMENSIONS**



#### **CERTIFICATIONS**











# Belvedere Spot F3 Dimmable I-10V . Accessories

# **Optical**







F001Z010000

Spot visor

F001Z030000

Spot visor with

honeycomb

F001Z040000

Spot visor with flood lens

# Mounting



F001Z020000

Box for ground installation

# Belvedere Spot F3 Dimmable I-I0V

designed by Antonio Citterio with Toan Nguyen

100/240V power supply included. Ready for installation on rigid base. Box for ground installation to be ordered separately. Included 2 way terminal block 3 phases IP68 (7-12 mm cable).

F001E23B001 White
F001E23B006 Grey
F001E23B033 Anthracite
F001E23B030 Black
F001E23B018 Deep brown

# **DIMENSIONS**



#### **CERTIFICATIONS**













# Belvedere Spot F3 Dimmable I-10V . Accessories

#### **Electrical**



# F990E00A000

#### Surge protection device

Surge protection device. 275Vac. Maximum discharge current 10KA (8/20us). Maximum operating current 5A. Suitable for series connection. IP66.

# Belvedere Spot F3 Dimmable I-10V . Lamps



# **Power LED**

Lamp category:

LED

Socket:

Special base

Lamp type:

Power LED



# Belvedere Spot F3 Dimmable I-I0V

designed by Antonio Citterio with Toan Nguyen

100/240V power supply included. Ready for installation on rigid base. Box for ground installation to be ordered separately. Included 2 way terminal block 3 phases IP68 (7-12 mm cable).

F001E23B001 White
F001E23B006 Grey
F001E23B033 Anthracite
F001E23B030 Black
F001E23B018 Deep brown