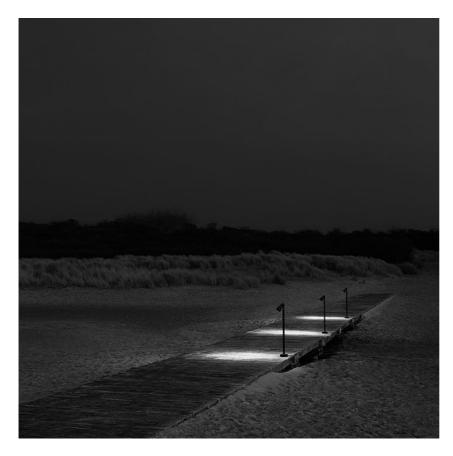

### Belvedere Spot F3 Dimmable I-I0V

designed by Antonio Citterio with Toan Nguyen

100/240V power supply included. Ready for installation on rigid base. Box for ground installation to be ordered separately. Included 2 way terminal block 3 phases IP68 (7-12 mm cable).

# Belvedere Spot F3 Dimmable I-I0V

designed by Antonio Citterio with Toan Nguyen

100/240V power supply included. Ready for installation on rigid base. Box for ground installation to be ordered separately. Included 2 way terminal block 3 phases IP68 (7-12 mm cable).