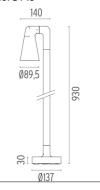

IONS**













# Belvedere Spot F3 Dimmable I-10V . Accessories

#### **Electrical**



# F990E00A000

#### Surge protection device

Surge protection device. 275Vac. Maximum discharge current 10KA (8/20us). Maximum operating current 5A. Suitable for series connection. IP66.

# Belvedere Spot F3 Dimmable I-10V . Lamps



# **Power LED**

Lamp category:

LED

Socket:

Special base

Lamp type:

Power LED



# Belvedere Spot F3 Dimmable I-I0V

designed by Antonio Citterio with Toan Nguyen

100/240V power supply included. Ready for installation on rigid base. Box for ground installation to be ordered separately. Included 2 way terminal block 3 phases IP68 (7-12 mm cable).

F001E23B001 White
F001E23B006 Grey
F001E23B033 Anthracite
F001E23B030 Black
F001E23B018 Deep brown

# **DIMENSIONS**



#### **CERTIFICATIONS**