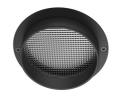

# **Optical**

F001Z010000

Spot visor

F001Z030000

Spot visor with

honeycomb

F001Z040000

Spot visor with flood lens