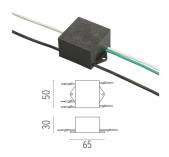

#### Surge protection device

Surge protection device. 275Vac. Maximum discharge current 10KA (8/20us). Maximum operating current 5A. Suitable for series connection. IP66.