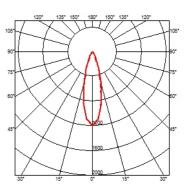

## **BELVEDERE SPOT F3 DIMMABLE 1-10V**

Beam angle28° FloodMountingGround

**Lamps description** Power LED: 6W - 513 lm ≠ FIXT 351 lm - 2700K/CRI 80 - 100-240V

**Environment** Outdoor

**Notes** We recommend using a connection system with a degree of