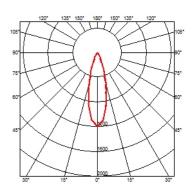

## **BELVEDERE SPOT F3 DIMMABLE 1-10V**

Beam angle28° FloodMountingGround

**Lamps description** Power LED: 6W - 513 lm ≠ FIXT 351 lm - 2700K/CRI 80 - 100-240V

**Environment** Outdoor

**Notes** We recommend using a connection system with a degree of