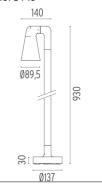

LED lighting luminaires (double

rotation, vertical and horizontal axle) suitable for floor installations

(ground or buried) and with integrated power supply box.

#### **ELECTRICAL**

Transformer type Electronic dimmable 1-10V

Transformer availability Included
Transformer mounting Integral
Emergency Without
Voltage (V) 100/240

#### **PHYSICAL**

Aiming Adjustable
Weight (kg) 2,10
Number of heads I



### Belvedere Spot F3 Dimmable I-I0V

designed by Antonio Citterio with Toan Nguyen

100/240V power supply included. Ready for installation on rigid base. Box for ground installation to be ordered separately. Included 2 way terminal block 3 phases IP68 (7-12 mm cable).

F001E23B001 White
F001E23B006 Grey
F001E23B033 Anthracite
F001E23B030 Black
F001E23B018 Deep brown

#### **DIMENSIONS**



#### **CERTIFICATIONS**











# Belvedere Spot F3 Dimmable I-10V . Accessories

# **Optical**







F001Z010000

Spot visor

F001Z030000

Spot visor with

honeycomb

F001Z040000

Spot visor with flood lens

# Mounting



F001Z020000

Box for ground installation

# Belvedere Spot F3 Dimmable I-I0V

designed by Antonio Citterio with Toan Nguyen

100/240V power supply included. Ready for installation on rigid base. Box for ground installation to be ordered separately. Included 2 way terminal block 3 phases IP68 (7-12 mm cable).

F001E23B001 White
F001E23B006 Grey
F001E23B033 Anthracite
F001E23B030 Black
F001E23B018 Deep brown

# **DIMENSIONS**



#### **CERTIFICATIONS**













# Belvedere Spot F3 Dimmable I-10V . Accessories

#### **Electrical**



# F990E00A000

#### Surge prot