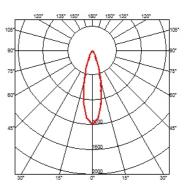

#### **BELVEDERE SPOT F3**

Beam angle28° FloodMountingGround

**Lamps description** Power LED: 6W - 513 lm ≠ FIXT 351 lm - 2700K/CRI 80 - 100-240V

**Environment** Outdoor

**Notes** We recommend using a connection system with a degree of