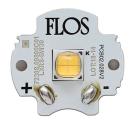

# Belvedere Spot F3 . Lamps

# **Power LED**

Lamp category:

LED

Socket:

Special base

Lamp type:

Power LED