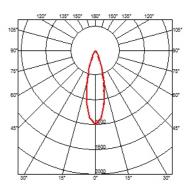

#### **BELVEDERE SPOT F3**

Beam angle28° FloodMountingGround

**Lamps description** Power LED: 6W - 513 lm ≠ FIXT 351 lm - 2700K/CRI 80 - 100-240V

**Environment** Outdoor

**Notes** We recommend using a connection system with a degree of