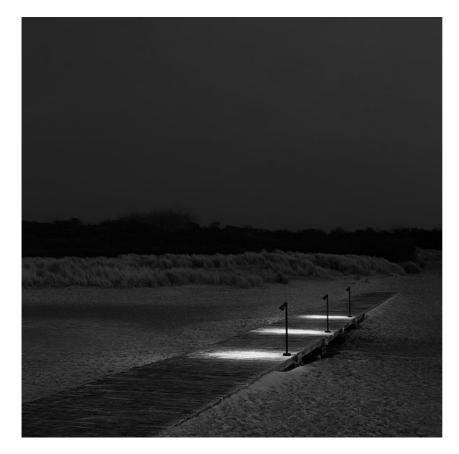

#### **Belvedere Spot F3**

designed by Antonio Citterio with Toan Nguyen

100/240V power supply included. Ready for installation on rigid base. Box for ground installation to be ordered separately. Included 2 way terminal block 3 phases IP68 (7-12 mm cable).

# Belvedere Spot F3

designed by Antonio Citterio with Toan Nguyen

100/240V power supply included. Ready for installation on rigid base. Box for ground installation to be ordered separately. Included 2 way terminal block 3 phases IP68 (7-12 mm cable).

# **Belvedere Spot F3**

designed by Antonio Citterio with Toan Nguyen

100/240V power supply included. Ready for installation on rigid base. Box for ground installation to be ordered separately. Included 2 way terminal block 3 phases IP68 (7-12 mm cable).