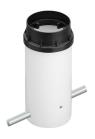

ype Electronic
Transformer availability Included
Transformer mounting Integral
Emergency Without
Voltage (V) 100/240

#### **PHYSICAL**

Aiming Adjustable
Weight (kg) 2,10
Number of heads I



#### **Belvedere Spot F3**

designed by Antonio Citterio with Toan Nguyen

100/240V power supply included. Ready for installation on rigid base. Box for ground installation to be ordered separately. Included 2 way terminal block 3 phases IP68 (7-12 mm cable).

F001E23A001 White
F001E23A006 Grey
F001E23A033 Anthracite
F001E23A030 Black
F001E23A018 Deep brown

#### **DIMENSIONS**



#### **CERTIFICATIONS**









# **FLOS**

# **Belvedere Spot F3. Accessories**

# **Optical**







F001Z010000

Spot visor

F001Z030000

Spot visor with

honeycomb

F001Z040000

Spot visor with flood lens

# Mounting



F001Z020000

Box for ground installation

# Belvedere Spot F3

designed by Antonio Citterio with Toan Nguyen

100/240V power supply included. Ready for installation on rigid base. Box for ground installation to be ordered separately. Included 2 way terminal block 3 phases IP68 (7-12 mm cable).

F001E23A001 White
F001E23A006 Grey
F001E23A033 Anthracite
F001E23A030 Black
F001E23A018 Deep brown

# **DIMENSIONS**



#### **CERTIFICATIONS**













# **Belvedere Spot F3. Accessories**

#### **Electrical**



# F990E00A000

#### Surge protection device

Surge protection device. 275Vac. Maximum discharge current 10KA (8/20us). Maximum operating current 5A. Suitable for series connection. IP66.

# Belvedere Spot F3 . Lamps



# **Power LED**

Lamp category:

LED

Socket:

Special base

Lamp