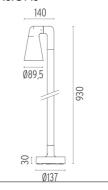

tical and horizontal axle) suitable for floor installations

rotation, vertical and horizontal axle) suitable for floor installation (ground or buried) and with integrated power supply box.

#### **ELECTRICAL**

Transformer type Electronic
Transformer availability Included
Transformer mounting Integral
Emergency Without
Voltage (V) 100/240

#### **PHYSICAL**

Aiming Adjustable
Weight (kg) 2,10
Number of heads I



#### **Belvedere Spot F3**

designed by Antonio Citterio with Toan Nguyen

100/240V power supply included. Ready for installation on rigid base. Box for ground installation to be ordered separately. Included 2 way terminal block 3 phases IP68 (7-12 mm cable).

F001E23A001 White
F001E23A006 Grey
F001E23A033 Anthracite
F001E23A030 Black
F001E23A018 Deep brown

#### **DIMENSIONS**



#### **CERTIFICATIONS**









# **FLOS**

# **Belvedere Spot F3. Accessories**

# **Optical**







F001Z010000

Spot visor

F001Z030000

Spot visor with

honeycomb

F001Z040000

Spot visor with flood lens

# Mounting



F001Z020000

Box for ground installation

# Belvedere Spot F3

designed by Antonio Citterio with Toan Nguyen

100/240V power supply included. Ready for installation on rigid base. Box for ground installation to be ordered separately. Included 2 way terminal block 3 phases IP68 (7-12 mm cable).

F001E23A001 White
F001E23A006 Grey
F001E23A033 Anthracite
F001E23A030 Black
F001E23A018 Deep brown

# **DIMENSIONS**



#### **CERTIFICATIONS**













# **Belvedere Spot F3. Accessories**

#### **Electrical**



# F990E00A000

#### Surge protection device

Surge protecti