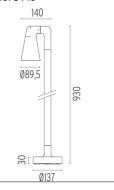

# **DIMENSIONS**



#### **CERTIFICATIONS**













# **Belvedere Spot F3. Accessories**

#### **Electrical**



# F990E00A000

#### Surge protection device

Surge protection device. 275Vac. Maximum discharge current 10KA (8/20us). Maximum operating current 5A. Suitable for series connection. IP66.

# Belvedere Spot F3 . Lamps



# **Power LED**

Lamp category:

LED

Socket:

Special base

Lamp type:

Power LED



# **Belvedere Spot F3**

designed by Antonio Citterio with Toan Nguyen

100/240V power supply included. Ready for installation on rigid base. Box for ground installation to be ordered separately. Included 2 way terminal block 3 phases IP68 (7-12 mm cable).

F001E23A001 White
F001E23A006 Grey
F001E23A033 Anthracite
F001E23A030 Black
F001E23A018 Deep brown

# **DIMENSIONS**



#### **CERTIFICATIONS**