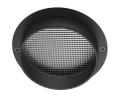

# **Optical**

F001Z010000

Spot visor

F001Z030000

Spot visor with

honeycomb

F001Z040000

Spot visor with flood lens