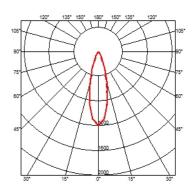

#### **BELVEDERE SPOT F3**

Beam angle28° FloodMountingGround

**Lamps description** Power LED: 6W - 513 lm ≠ FIXT 351 lm - 2700K/CRI 80 - 100-240V

**Environment** Outdoor

**Notes** We recommend using a connection system with a degree of

#### **Belvedere Spot F3**

designed by Antonio Citterio with Toan Nguyen

100/240V power supply included. Ready for installation on rigid base. Box for ground installation to be ordered separately. Included 2 way terminal block 3 phases IP68 (7-12 mm cable).