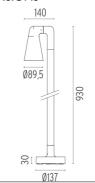

block 3 phases IP68 (7-12 mm cable).

F001E23A001 White
F001E23A006 Grey
F001E23A033 Anthracite
F001E23A030 Black
F001E23A018 Deep brown

#### **DIMENSIONS**



#### **CERTIFICATIONS**









# **FLOS**

# **Belvedere Spot F3. Accessories**

# **Optical**







F001Z010000

Spot visor

F001Z030000

Spot visor with

honeycomb

F001Z040000

Spot visor with flood lens

# Mounting



F001Z020000

Box for ground installation

# Belvedere Spot F3

designed by Antonio Citterio with Toan Nguyen

100/240V power supply included. Ready for installation on rigid base. Box for ground installation to be ordered separately. Included 2 way terminal block 3 phases IP68 (7-12 mm cable).

F001E23A001 White
F001E23A006 Grey
F001E23A033 Anthracite
F001E23A030 Black
F001E23A018 Deep brown

# **DIMENSIONS**



#### **CERTIFICATIONS**













# **Belvedere Spot F3. Accessories**

#### **Electrical**



# F990E00A000

#### Surge protection device

Surge protection device. 275Vac. Maximum discharge current 10KA (8/20us). Maximum operating current 5A. Suitable for series connection. IP66.

# Belvedere Spot F3 . Lamps



# **Power LED**

Lamp category:

LED

Socket:

Special base

Lamp type:

Power LED



# **Belvedere Spot F3**

designed by Antonio Citterio with Toan Nguyen

100/240V power supply included. Ready for installation on rigid base. Box for ground installation to be ordered separately. Included 2 way terminal block 3 phases IP68 (7-12 mm cable).

F001E23A001 White
F001E23A006 Grey
F001E23A033 Anthracite
F001E23A030 Black
F001E23A018 Deep brown

# **DIMENSIONS**



#### **CERTIFICAT