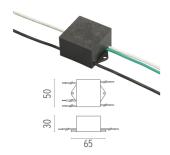

# F990E00A000

#### Surge protection device

Surge protection device. 275Vac. Maximum discharge current 10KA (8/20us). Maximum operating current 5A. Suitable for series connection. IP66.