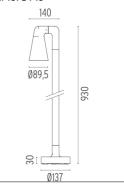

able outdoor LED lighting luminaires (double

rotation, vertical and horizontal axle) suitable for floor installations

(ground or buried) and with integrated power supply box.

#### **ELECTRICAL**

Transformer type Electronic dimmable dali

Transformer availability Included
Transformer mounting Integral
Emergency Without
Voltage (V) 100/240

#### **PHYSICAL**

Aiming Adjustable
Weight (kg) 2,10
Number of heads I



# Belvedere Spot F3 Dali

designed by Antonio Citterio with Toan Nguyen

100/240V power supply included. Ready for installation on rigid base. Box for ground installation to be ordered separately. Included 2 way terminal block 3 phases IP68 (7-12 mm cable).

F001E22D001 White
F001E22D006 Grey
F001E22D033 Anthracite
F001E22D030 Black
F001E22D018 Deep brown

#### **DIMENSIONS**



#### **CERTIFICATIONS**











## Belvedere Spot F3 Dali . Accessories

## **Optical**







F001Z010000

Spot visor

F001Z030000

Spot visor with

honeycomb

F001Z040000

Spot visor with flood lens

## Mounting



F001Z020000

Box for ground installation



## Belvedere Spot F3 Dali

designed by Antonio Citterio with Toan Nguyen

100/240V power supply included. Ready for installation on rigid base. Box for ground installation to be ordered separately. Included 2 way terminal block 3 phases IP68 (7-12 mm cable).

F001E22D001 White
F001E22D006 Grey
F001E22D033 Anthracite
F001E22D030 Black
F001E22D018 Deep brown

## **DIMENSIONS**



#### **CERTIFICATIONS**













## Belvedere Spot F3 Dali . Accessories

#### **Electrical**



## F990E00A000

#### Surge protection device

Surge