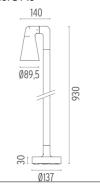

S**



#### **CERTIFICATIONS**













## Belvedere Spot F3 Dali . Accessories

#### **Electrical**



## F990E00A000

#### Surge protection device

Surge protection device. 275Vac. Maximum discharge current 10KA (8/20us). Maximum operating current 5A. Suitable for series connection. IP66.

## Belvedere Spot F3 Dali . Lamps



## **Power LED**

Lamp category:

LED

Socket:

Special base

Lamp type:

Power LED



## Belvedere Spot F3 Dali

designed by Antonio Citterio with Toan Nguyen

100/240V power supply included. Ready for installation on rigid base. Box for ground installation to be ordered separately. Included 2 way terminal block 3 phases IP68 (7-12 mm cable).

F001E22D001 White
F001E22D006 Grey
F001E22D033 Anthracite
F001E22D030 Black
F001E22D018 Deep brown

## **DIMENSIONS**



#### **CERTIFICATIONS**