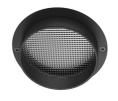

## **Optical**

F001Z010000

Spot visor

F001Z030000

Spot visor with

honeycomb

F001Z040000

Spot visor with flood lens