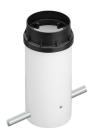

tronic dimmable dali

Transformer availability Included
Transformer mounting Integral
Emergency Without
Voltage (V) 100/240

#### **PHYSICAL**

Aiming Adjustable
Weight (kg) 2,10
Number of heads I



# Belvedere Spot F3 Dali

designed by Antonio Citterio with Toan Nguyen

100/240V power supply included. Ready for installation on rigid base. Box for ground installation to be ordered separately. Included 2 way terminal block 3 phases IP68 (7-12 mm cable).

F001E22D001 White
F001E22D006 Grey
F001E22D033 Anthracite
F001E22D030 Black
F001E22D018 Deep brown

#### **DIMENSIONS**



#### **CERTIFICATIONS**











## Belvedere Spot F3 Dali . Accessories

## **Optical**







F001Z010000

Spot visor

F001Z030000

Spot visor with

honeycomb

F001Z040000

Spot visor with flood lens

## Mounting



F001Z020000

Box for ground installation



## Belvedere Spot F3 Dali

designed by Antonio Citterio with Toan Nguyen

100/240V power supply included. Ready for installation on rigid base. Box for ground installation to be ordered separately. Included 2 way terminal block 3 phases IP68 (7-12 mm cable).

F001E22D001 White
F001E22D006 Grey
F001E22D033 Anthracite
F001E22D030 Black
F001E22D018 Deep brown

## **DIMENSIONS**



#### **CERTIFICATIONS**













## Belvedere Spot F3 Dali . Accessories

#### **Electrical**



## F990E00A000

#### Surge protection device

Surge protection device. 275Vac. Maximum discharge current 10KA (8/20us). Maximum operating current 5A. Suitable for series connection. IP66.

## Belvedere Spot F3 Dali . Lamps



## **Power LED**

Lamp category:

LED

Socket: