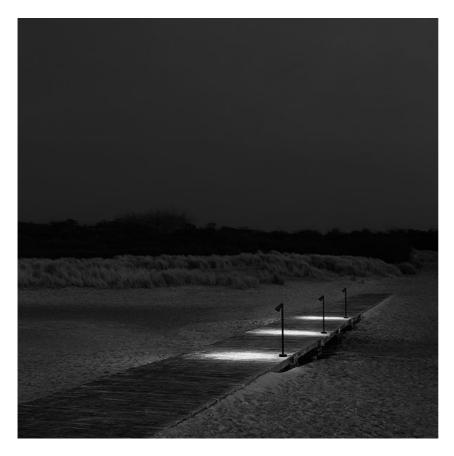

#### **BELVEDERE SPOT F3 DALI**

**Beam angle** 16° Medium **Mounting** Ground

**Lamps description** Power LED: 6W - 513 lm ≠ FIXT 380 lm - 2700K/CRI 80 - 100-240V

**Environment** Outdoor

**Notes** We recommend using a connection system with a degree of

protection greater than or equal to the degree of protection

of the luminaire.

**Technical description** Family of adjustable outdoor LED lighting luminaires (double

rotation, vertical and horizontal axle) suitable for floor installations

(ground or buried) and with integrated power supply box.

# Belvedere Spot F3 Dali

designed by Antonio Citterio with Toan Nguyen

100/240V power supply included. Ready for installation on rigid base. Box for ground installation to be ordered separately. Included 2 way terminal block 3 phases IP68 (7-12 mm cable).