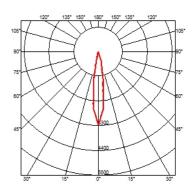

#### **BELVEDERE SPOT F3 DALI**

**Beam angle** 16° Medium **Mounting** Ground

**Lamps description** Power LED: 6W - 513 lm ≠ FIXT 380 lm - 2700K/CRI 80 - 100-240V

**Environment** Outdoor

**Notes** We recommend using a connection system with a degree of

#### **DIMENSIONS**

## **DIMENSIONS**