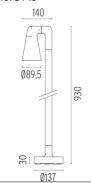

k 3 phases IP68 (7-12 mm cable).

F001E22D001 White
F001E22D006 Grey
F001E22D033 Anthracite
F001E22D030 Black
F001E22D018 Deep brown

#### **DIMENSIONS**



#### **CERTIFICATIONS**











## Belvedere Spot F3 Dali . Accessories

## **Optical**







F001Z010000

Spot visor

F001Z030000

Spot visor with

honeycomb

F001Z040000

Spot visor with flood lens

## Mounting



F001Z020000

Box for ground installation



## Belvedere Spot F3 Dali

designed by Antonio Citterio with Toan Nguyen

100/240V power supply included. Ready for installation on rigid base. Box for ground installation to be ordered separately. Included 2 way terminal block 3 phases IP68 (7-12 mm cable).

F001E22D001 White
F001E22D006 Grey
F001E22D033 Anthracite
F001E22D030 Black
F001E22D018 Deep brown

## **DIMENSIONS**



#### **CERTIFICATIONS**













## Belvedere Spot F3 Dali . Accessories

#### **Electrical**



## F990E00A000

#### Surge protection device

Surge protection device. 275Vac. Maximum discharge current 10KA (8/20us). Maximum operating current 5A. Suitable for series connection. IP66.

## Belvedere Spot F3 Dali . Lamps



## **Power LED**

Lamp category:

LED

Socket:

Special base

Lamp type:

Power LED



## Belvedere Spot F3 Dali

designed by Antonio Citterio with Toan Nguyen

100/240V power supply included. Ready for installation on rigid base. Box for ground installation to be ordered separately. Included 2 way terminal block 3 phases IP68 (7-12 mm cable).

F001E22D001 White
F001E22D006 Grey
F001E22D033 Anthracite
F001E22D030 Black
F001E22D018 Deep brown

## **DIMENSIONS**



###