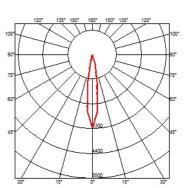

#### **BELVEDERE SPOT F3 DALI**

**Beam angle** 16° Medium **Mounting** Ground

**Lamps description** Power LED: 6W - 513 lm ≠ FIXT 380 lm - 2700K/CRI 80 - 100-240V

**Environment** Outdoor

**Notes** We recommend using a connection system with a degree of