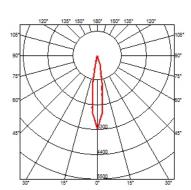

#### **BELVEDERE SPOT F3 DALI**

**Beam angle** 16° Medium **Mounting** Ground

**Lamps description** Power LED: 6W - 513 lm ≠ FIXT 380 lm - 2700K/CRI 80 - 100-240V

**Environment** Outdoor

**Notes** We recommend using a connection system with a degree of