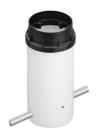

0V

Transformer availability Included
Transformer mounting Integral
Emergency Without
Voltage (V) 100/240

#### **PHYSICAL**

Aiming Adjustable
Weight (kg) 2,10
Number of heads I



#### Belvedere Spot F3 Dimmable I-I0V

designed by Antonio Citterio with Toan Nguyen

100/240V power supply included. Ready for installation on rigid base. Box for ground installation to be ordered separately. Included 2 way terminal block 3 phases IP68 (7-12 mm cable).

F001E22B001 White
F001E22B006 Grey
F001E22B033 Anthracite
F001E22B030 Black
F001E22B018 Deep brown

#### **DIMENSIONS**



#### **CERTIFICATIONS**











# Belvedere Spot F3 Dimmable I-10V . Accessories

# **Optical**





F001Z030000



F001Z010000

Spot visor Spot visor with honeycomb

F001Z040000

Spot visor with flood lens

# Mounting



F001Z020000

Box for ground installation



# Belvedere Spot F3 Dimmable I-I0V

designed by Antonio Citterio with Toan Nguyen

100/240V power supply included. Ready for installation on rigid base. Box for ground installation to be ordered separately. Included 2 way terminal block 3 phases IP68 (7-12 mm cable).

F001E22B001 White
F001E22B006 Grey
F001E22B033 Anthracite
F001E22B030 Black
F001E22B018 Deep brown

# **DIMENSIONS**



#### **CERTIFICATIONS**













# Belvedere Spot F3 Dimmable I-10V . Accessories

#### **Electrical**



# F990E00A000

#### Surge protection device

Surge protection device. 275Vac. Maximum discharge current 10KA (8/20us). Maximum operating current 5A. Suitable for series connection. IP66.

# Belvedere Spot F3 Dimmable I-10V . Lamps



# **Power LED**

Lamp