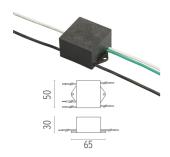

# Mounting

F001Z020000

Box for ground installation

#### Surge protection device

Surge protection device. 275Vac. Maximum discharge current 10KA (8/20us). Maximum operating current 5A. Suitable for series connection. IP66.