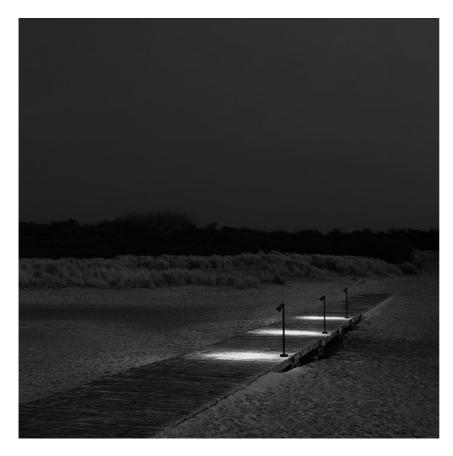

#### Belvedere Spot F3 Dimmable I-I0V

designed by Antonio Citterio with Toan Nguyen

100/240V power supply included. Ready for installation on rigid base. Box for ground installation to be ordered separately. Included 2 way terminal block 3 phases IP68 (7-12 mm cable).

#### **BELVEDERE SPOT F3 DIMMABLE 1-10V**

Beam angle16° MediumMountingGround

**Lamps description** Power LED: 6W - 513 lm ≠ FIXT 380 lm - 2700K/CRI 80 - 100-240V

**Environment** Outdoor

**Notes** We recommend using a connection system with a degree of

(ground or buried) and with integrated power supply box.