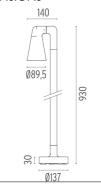

#### **DIMENSIONS**

# **DIMENSIONS**

#### **PHYSICAL**

Aiming Adjustable
Weight (kg) 2,10
Number of heads I