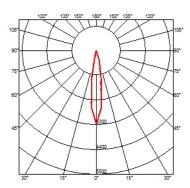

#### **BELVEDERE SPOT F3 DIMMABLE 1-10V**

Beam angle16° MediumMountingGround

**Lamps description** Power LED: 6W - 513 lm ≠ FIXT 380 lm - 2700K/CRI 80 - 100-240V

**Environment** Outdoor

**Notes** We recommend using a connection system with a degree of