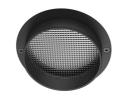

# **Optical**

F001Z030000

F001Z010000

Spot visor Spot visor with honeycomb

F001Z040000

Spot visor with flood lens