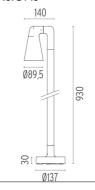

68 (7-12 mm cable).

F001E22B001 White
F001E22B006 Grey
F001E22B033 Anthracite
F001E22B030 Black
F001E22B018 Deep brown

#### **DIMENSIONS**



#### **CERTIFICATIONS**











# Belvedere Spot F3 Dimmable I-10V . Accessories

# **Optical**





F001Z030000



F001Z010000

Spot visor Spot visor with honeycomb

F001Z040000

Spot visor with flood lens

# Mounting



F001Z020000

Box for ground installation



# Belvedere Spot F3 Dimmable I-I0V

designed by Antonio Citterio with Toan Nguyen

100/240V power supply included. Ready for installation on rigid base. Box for ground installation to be ordered separately. Included 2 way terminal block 3 phases IP68 (7-12 mm cable).

F001E22B001 White
F001E22B006 Grey
F001E22B033 Anthracite
F001E22B030 Black
F001E22B018 Deep brown

# **DIMENSIONS**



#### **CERTIFICATIONS**













# Belvedere Spot F3 Dimmable I-10V . Accessories

#### **Electrical**



# F990E00A000

#### Surge protection device

Surge protection device. 275Vac. Maximum discharge current 10KA (8/20us). Maximum operating current 5A. Suitable for series connection. IP66.

# Belvedere Spot F3 Dimmable I-10V . Lamps



# **Power LED**

Lamp category:

LED

Socket:

Special base

Lamp type:

Power LED



# Belvedere Spot F3 Dimmable I-I0V

designed by Antonio Citterio with Toan Nguyen

100/240V power supply included. Ready for installation on rigid base. Box for ground installation to be ordered separately. Included 2 way terminal block 3 phases IP68 (7-12 mm cable).

F001E22B001 White
F001E22B006 Grey
F001E22B033 Anthracite
F001E22B030 Black
F001E22B018 Deep brown