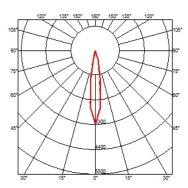

#### **BELVEDERE SPOT F3 DIMMABLE 1-10V**

Beam angle16° MediumMountingGround

**Lamps description** Power LED: 6W - 513 lm ≠ FIXT 380 lm - 2700K/CRI 80 - 100-240V

**Environment** Outdoor

**Notes** We recommend using a connection system with a degree of