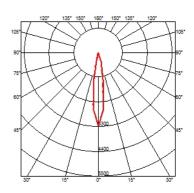

#### **BELVEDERE SPOT F3 DIMMABLE 1-10V**

Beam angle16° MediumMountingGround

**Lamps description** Power LED: 6W - 513 lm ≠ FIXT 380 lm - 2700K/CRI 80 - 100-240V

**Environment** Outdoor

**Notes** We recommend using a connection system with a degree of

#### **DIMENSIONS**

# **DIMENSIONS**