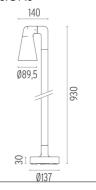

IONS**













# Belvedere Spot F3 Dimmable I-10V . Accessories

#### **Electrical**



# F990E00A000

#### Surge protection device

Surge protection device. 275Vac. Maximum discharge current 10KA (8/20us). Maximum operating current 5A. Suitable for series connection. IP66.

# Belvedere Spot F3 Dimmable I-10V . Lamps



# **Power LED**

Lamp category:

LED

Socket:

Special base

Lamp type:

Power LED



# Belvedere Spot F3 Dimmable I-I0V

designed by Antonio Citterio with Toan Nguyen

100/240V power supply included. Ready for installation on rigid base. Box for ground installation to be ordered separately. Included 2 way terminal block 3 phases IP68 (7-12 mm cable).

F001E22B001 White
F001E22B006 Grey
F001E22B033 Anthracite
F001E22B030 Black
F001E22B018 Deep brown

# **DIMENSIONS**



#### **CERTIFICATIONS**