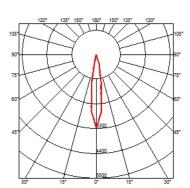

#### **BELVEDERE SPOT F3**

Beam angle 16° Medium
Mounting Ground

**Lamps description** Power LED: 6W - 513 lm ≠ FIXT 380 lm - 2700K/CRI 80 - 100-240V

**Environment** Outdoor

**Notes** We recommend using a connection system with a degree of