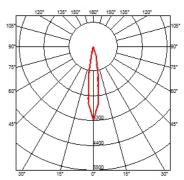

#### **BELVEDERE SPOT F3**

Beam angle 16° Medium
Mounting Ground

**Lamps description** Power LED: 6W - 513 lm ≠ FIXT 380 lm - 2700K/CRI 80 - 100-240V

**Environment** Outdoor

**Notes** We recommend using a connection system with a degree of