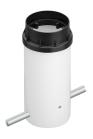

ype Electronic
Transformer availability Included
Transformer mounting Integral
Emergency Without
Voltage (V) 100/240

#### **PHYSICAL**

Aiming Adjustable
Weight (kg) 2,10
Number of heads I



# **Belvedere Spot F3**

designed by Antonio Citterio with Toan Nguyen

100/240V power supply included. Ready for installation on rigid base. Box for ground installation to be ordered separately. Included 2 way terminal block 3 phases IP68 (7-12 mm cable).

F001E22A001 White
F001E22A006 Grey
F001E22A033 Anthracite
F001E22A030 Black
F001E22A018 Deep brown

#### **DIMENSIONS**



#### **CERTIFICATIONS**





ΙP

65

# **FLOS**

# **Belvedere Spot F3. Accessories**

# **Optical**





F001Z030000



F001Z010000

Spot visor

Spot visor with honeycomb

F001Z040000

Spot visor with flood lens

# Mounting



F001Z020000

Box for ground installation



# **Belvedere Spot F3**

designed by Antonio Citterio with Toan Nguyen

100/240V power supply included. Ready for installation on rigid base. Box for ground installation to be ordered separately. Included 2 way terminal block 3 phases IP68 (7-12 mm cable).

F001E22A001 White
F001E22A006 Grey
F001E22A033 Anthracite
F001E22A030 Black
F001E22A018 Deep brown

# **DIMENSIONS**



#### **CERTIFICATIONS**













# **Belvedere Spot F3. Accessories**

#### **Electrical**



# F990E00A000

#### Surge protection device

Surge protection device. 275Vac. Maximum discharge current 10KA (8/20us). Maximum operating current 5A. Suitable for series connection. IP66.

# Belvedere Spot F3 . Lamps



# **Power LED**

Lamp category:

LED

Socket:

Special base