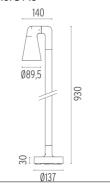

# **DIMENSIONS**



#### **CERTIFICATIONS**













# **Belvedere Spot F3. Accessories**

#### **Electrical**



# F990E00A000

#### Surge protection device

Surge protection device. 275Vac. Maximum discharge current 10KA (8/20us). Maximum operating current 5A. Suitable for series connection. IP66.

# Belvedere Spot F3 . Lamps



# **Power LED**

Lamp category:

LED

Socket:

Special base

Lamp type:

Power LED



# **Belvedere Spot F3**

designed by Antonio Citterio with Toan Nguyen

100/240V power supply included. Ready for installation on rigid base. Box for ground installation to be ordered separately. Included 2 way terminal block 3 phases IP68 (7-12 mm cable).

F001E22A001 White
F001E22A006 Grey
F001E22A033 Anthracite
F001E22A030 Black
F001E22A018 Deep brown

# **DIMENSIONS**



#### **CERTIFICATIONS**