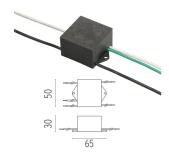

#### Surge protection device

Surge protection device. 275Vac. Maximum discharge current 10KA (8/20us). Maximum operating current 5A. Suitable for series connection. IP66.