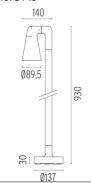

hases IP68 (7-12 mm cable).

F001E22A001 White
F001E22A006 Grey
F001E22A033 Anthracite
F001E22A030 Black
F001E22A018 Deep brown

#### **DIMENSIONS**



#### **CERTIFICATIONS**





ΙP

65

# **FLOS**

# **Belvedere Spot F3. Accessories**

# **Optical**





F001Z030000



F001Z010000

Spot visor

Spot visor with honeycomb

F001Z040000

Spot visor with flood lens

# Mounting



F001Z020000

Box for ground installation



# **Belvedere Spot F3**

designed by Antonio Citterio with Toan Nguyen

100/240V power supply included. Ready for installation on rigid base. Box for ground installation to be ordered separately. Included 2 way terminal block 3 phases IP68 (7-12 mm cable).

F001E22A001 White
F001E22A006 Grey
F001E22A033 Anthracite
F001E22A030 Black
F001E22A018 Deep brown

# **DIMENSIONS**



#### **CERTIFICATIONS**













# **Belvedere Spot F3. Accessories**

#### **Electrical**



# F990E00A000

#### Surge protection device

Surge protection device. 275Vac. Maximum discharge current 10KA (8/20us). Maximum operating current 5A. Suitable for series connection. IP66.

# Belvedere Spot F3 . Lamps



# **Power LED**

Lamp category:

LED

Socket:

Special base

Lamp type:

Power LED



# **Belvedere Spot F3**

designed by Antonio Citterio with Toan Nguyen

100/240V power supply included. Ready for installation on rigid base. Box for ground installation to be ordered separately. Included 2 way terminal block 3 phases IP68 (7-12 mm cable).

F001E22A001 White
F001E22A006 Grey
F001E22A033 Anthracite
F001E22A030 Black
F001E22A018 Deep brown

# **DIMENSIONS**



#### **CERTIFICAT