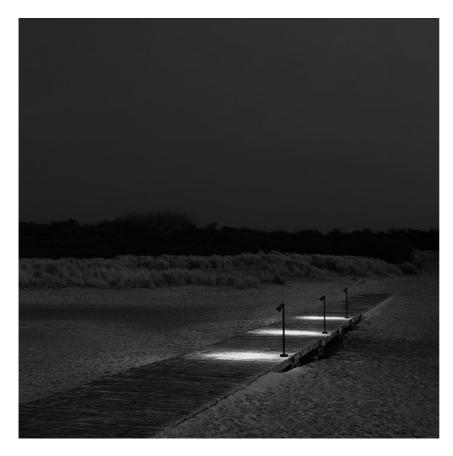

# **Belvedere Spot F3**

designed by Antonio Citterio with Toan Nguyen

100/240V power supply included. Ready for installation on rigid base. Box for ground installation to be ordered separately. Included 2 way terminal block 3 phases IP68 (7-12 mm cable).