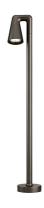

# **Belvedere Spot F3**

designed by Antonio Citterio with Toan Nguyen

100/240V power supply included. Ready for installation on rigid base. Box for ground installation to be ordered separately. Included 2 way terminal block 3 phases IP68 (7-12 mm cable).