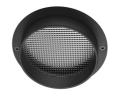

# **Optical**

F001Z030000

F001Z010000

Spot visor

Spot visor with honeycomb

F001Z040000

Spot visor with flood lens