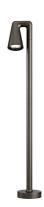

# **Belvedere Spot F3**

designed by Antonio Citterio with Toan Nguyen

100/240V power supply included. Ready for installation on rigid base. Box for ground installation to be ordered separately. Included 2 way terminal block 3 phases IP68 (7-12 mm cable).

F001E22A001 White
F001E22A006 Grey
F001E22A033 Anthracite
F001E22A030 Black
F001E22A018 Deep brown