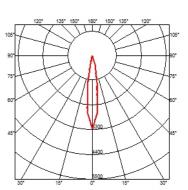

#### **BELVEDERE SPOT F3**

Beam angle 16° Medium
Mounting Ground

**Lamps description** Power LED: 6W - 513 lm ≠ FIXT 380 lm - 2700K/CRI 80 - 100-240V

**Environment** Outdoor

**Notes** We recommend using a connection system with a degree of