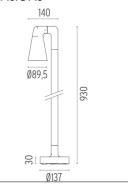

Family of adjustable outdoor LED lighting luminaires (double

rotation, vertical and horizontal axle) suitable for floor installations

(ground or buried) and with integrated power supply box.

#### **ELECTRICAL**

Transformer type Electronic
Transformer availability Included
Transformer mounting Integral
Emergency Without
Voltage (V) 100/240

#### **PHYSICAL**

Aiming Adjustable
Weight (kg) 2,10
Number of heads I



# **Belvedere Spot F3**

designed by Antonio Citterio with Toan Nguyen

100/240V power supply included. Ready for installation on rigid base. Box for ground installation to be ordered separately. Included 2 way terminal block 3 phases IP68 (7-12 mm cable).

F001E22A001 White
F001E22A006 Grey
F001E22A033 Anthracite
F001E22A030 Black
F001E22A018 Deep brown

#### **DIMENSIONS**



#### **CERTIFICATIONS**





ΙP

65

# **FLOS**

# **Belvedere Spot F3. Accessories**

# **Optical**





F001Z030000



F001Z010000

Spot visor

Spot visor with honeycomb

F001Z040000

Spot visor with flood lens

# Mounting



F001Z020000

Box for ground installation



# **Belvedere Spot F3**

designed by Antonio Citterio with Toan Nguyen

100/240V power supply included. Ready for installation on rigid base. Box for ground installation to be ordered separately. Included 2 way terminal block 3 phases IP68 (7-12 mm cable).

F001E22A001 White
F001E22A006 Grey
F001E22A033 Anthracite
F001E22A030 Black
F001E22A018 Deep brown

# **DIMENSIONS**



#### **CERTIFICATIONS**













# **Belvedere Spot F3. Accessories**

#### **Electrical**



# F990E00A000

#### Surge protection device

Surge