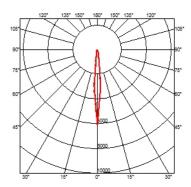

#### **BELVEDERE SPOT F3 DALI**

**Beam angle** 10° Spot **Mounting** Ground

**Lamps description** Power LED: 6W - 513 lm ≠ FIXT 425 lm - 2700K/CRI 80 - 100-240V

**Environment** Outdoor

**Notes** We recommend using a connection system with a degree of