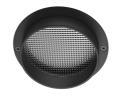

# **Optical**

F001Z010000

Spot visor

F001Z030000

F001Z040000

Spot visor with honeycomb Spot visor with flood lens