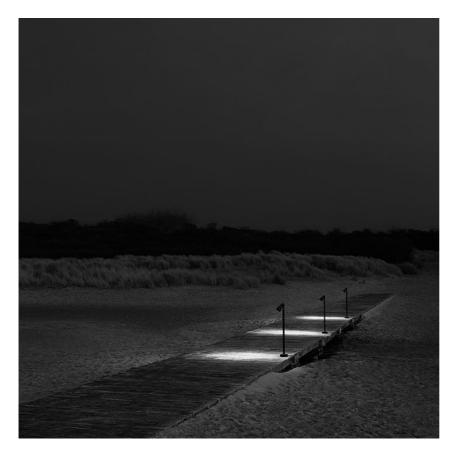

# Belvedere Spot F3 Dali

designed by Antonio Citterio with Toan Nguyen

100/240V power supply included. Ready for installation on rigid base. Box for ground installation to be ordered separately. Included 2 way terminal block 3 phases IP68 (7-12 mm cable).