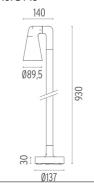

al block 3 phases IP68 (7-12 mm cable).

F001E21D001 White
F001E21D006 Grey
F001E21D033 Anthracite
F001E21D030 Black
F001E21D018 Deep brown

#### **DIMENSIONS**



#### **CERTIFICATIONS**











# Belvedere Spot F3 Dali . Accessories

# **Optical**







F001Z010000

Spot visor

F001Z030000

F001Z040000

Spot visor with honeycomb Spot visor with flood lens

# Mounting



F001Z020000

Box for ground installation



# Belvedere Spot F3 Dali

designed by Antonio Citterio with Toan Nguyen

100/240V power supply included. Ready for installation on rigid base. Box for ground installation to be ordered separately. Included 2 way terminal block 3 phases IP68 (7-12 mm cable).

F001E21D001 White
F001E21D006 Grey
F001E21D033 Anthracite
F001E21D030 Black
F001E21D018 Deep brown

# **DIMENSIONS**



#### **CERTIFICATIONS**













# Belvedere Spot F3 Dali . Accessories

#### **Electrical**



# F990E00A000

#### Surge protection device

Surge protection device. 275Vac. Maximum discharge current 10KA (8/20us). Maximum operating current 5A. Suitable for series connection. IP66.

# Belvedere Spot F3 Dali . Lamps



# **Power LED**

Lamp category:

LED

Socket:

Special base

Lamp type:

Power LED



# Belvedere Spot F3 Dali

designed by Antonio Citterio with Toan Nguyen

100/240V power supply included. Ready for installation on rigid base. Box for ground installation to be ordered separately. Included 2 way terminal block 3 phases IP68 (7-12 mm cable).

F001E21D001 White
F001E21D006 Grey
F001E21D033 Anthracite
F001E21D030 Black
F001E21D018 Deep brown

# **DIMENSIONS**



#### **CE