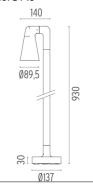

ENSIONS**



#### **CERTIFICATIONS**













# Belvedere Spot F3 Dali . Accessories

#### **Electrical**



# F990E00A000

#### Surge protection device

Surge protection device. 275Vac. Maximum discharge current 10KA (8/20us). Maximum operating current 5A. Suitable for series connection. IP66.

# Belvedere Spot F3 Dali . Lamps



# **Power LED**

Lamp category:

LED

Socket:

Special base

Lamp type:

Power LED



# Belvedere Spot F3 Dali

designed by Antonio Citterio with Toan Nguyen

100/240V power supply included. Ready for installation on rigid base. Box for ground installation to be ordered separately. Included 2 way terminal block 3 phases IP68 (7-12 mm cable).

F001E21D001 White
F001E21D006 Grey
F001E21D033 Anthracite
F001E21D030 Black
F001E21D018 Deep brown

# **DIMENSIONS**



#### **CERTIFICATIONS**