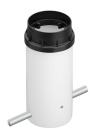

Electronic dimmable dali

Transformer availability Included
Transformer mounting Integral
Emergency Without
Voltage (V) 100/240

#### **PHYSICAL**

Aiming Adjustable
Weight (kg) 2,10
Number of heads I



# Belvedere Spot F3 Dali

designed by Antonio Citterio with Toan Nguyen

100/240V power supply included. Ready for installation on rigid base. Box for ground installation to be ordered separately. Included 2 way terminal block 3 phases IP68 (7-12 mm cable).

F001E21D001 White
F001E21D006 Grey
F001E21D033 Anthracite
F001E21D030 Black
F001E21D018 Deep brown

#### **DIMENSIONS**



#### **CERTIFICATIONS**











# Belvedere Spot F3 Dali . Accessories

# **Optical**







F001Z010000

Spot visor

F001Z030000

F001Z040000

Spot visor with honeycomb Spot visor with flood lens

# Mounting



F001Z020000

Box for ground installation



# Belvedere Spot F3 Dali

designed by Antonio Citterio with Toan Nguyen

100/240V power supply included. Ready for installation on rigid base. Box for ground installation to be ordered separately. Included 2 way terminal block 3 phases IP68 (7-12 mm cable).

F001E21D001 White
F001E21D006 Grey
F001E21D033 Anthracite
F001E21D030 Black
F001E21D018 Deep brown

# **DIMENSIONS**



#### **CERTIFICATIONS**













# Belvedere Spot F3 Dali . Accessories

#### **Electrical**



# F990E00A000

#### Surge protection device

Surge protection device. 275Vac. Maximum discharge current 10KA (8/20us). Maximum operating current 5A. Suitable for series connection. IP66.

# Belvedere Spot F3 Dali . Lamps



# **Power LED**

Lamp category:

LED

Socket:

Spec