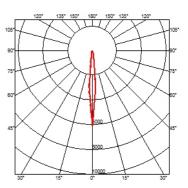

#### **BELVEDERE SPOT F3 DALI**

**Beam angle** 10° Spot **Mounting** Ground

**Lamps description** Power LED: 6W - 513 lm ≠ FIXT 425 lm - 2700K/CRI 80 - 100-240V

**Environment** Outdoor

**Notes** We recommend using a connection system with a degree of