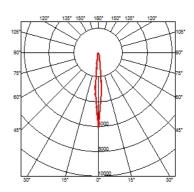

ng luminaires (double

rotation, vertical and horizontal axle) suitable for floor installations (ground or buried) and with integrated power supply box.

ELECTRICAL

Transformer type Electronic dimmable dali

Transformer availability Included
Transformer mounting Integral
Emergency Without
Voltage (V) 100/240

#### **PHYSICAL**

Aiming Adjustable
Weight (kg) 2,10
Number of heads I



# Belvedere Spot F3 Dali

designed by Antonio Citterio with Toan Nguyen

100/240V power supply included. Ready for installation on rigid base. Box for ground installation to be ordered separately. Included 2 way terminal block 3 phases IP68 (7-12 mm cable).

F001E21D001 White
F001E21D006 Grey
F001E21D033 Anthracite
F001E21D030 Black
F001E21D018 Deep brown

#### **DIMENSIONS**



#### **CERTIFICATIONS**











# Belvedere Spot F3 Dali . Accessories

# **Optical**







F001Z010000

Spot visor

F001Z030000

F001Z040000

Spot visor with honeycomb Spot visor with flood lens

# Mounting



F001Z020000

Box for ground installation



# Belvedere Spot F3 Dali

designed by Antonio Citterio with Toan Nguyen

100/240V power supply included. Ready for installation on rigid base. Box for ground installation to be ordered separately. Included 2 way terminal block 3 phases IP68 (7-12 mm cable).

F001E21D001 White
F001E21D006 Grey
F001E21D033 Anthracite
F001E21D030 Black
F001E21D018 Deep brown

# **DIMENSIONS**



#### **CERTIFICATIONS**













# Belvedere Spot F3 Dali . Accessories

#### **Electrical**



# F990E00A000

#### Surge protection device

Surge protection device. 275Vac. Maximum dischar