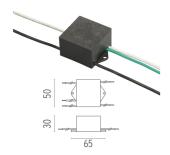

001E21D030 Black
F001E21D018 Deep brown

#### **DIMENSIONS**



#### **CERTIFICATIONS**











# Belvedere Spot F3 Dali . Accessories

# **Optical**







F001Z010000

Spot visor

F001Z030000

F001Z040000

Spot visor with honeycomb Spot visor with flood lens

# Mounting



F001Z020000

Box for ground installation



# Belvedere Spot F3 Dali

designed by Antonio Citterio with Toan Nguyen

100/240V power supply included. Ready for installation on rigid base. Box for ground installation to be ordered separately. Included 2 way terminal block 3 phases IP68 (7-12 mm cable).

F001E21D001 White
F001E21D006 Grey
F001E21D033 Anthracite
F001E21D030 Black
F001E21D018 Deep brown

# **DIMENSIONS**



#### **CERTIFICATIONS**













# Belvedere Spot F3 Dali . Accessories

#### **Electrical**



# F990E00A000

#### Surge protection device

Surge protection device. 275Vac. Maximum discharge current 10KA (8/20us). Maximum operating current 5A. Suitable for series connection. IP66.

# Belvedere Spot F3 Dali . Lamps



# **Power LED**

Lamp category:

LED

Socket:

Special base

Lamp type:

Power LED



# Belvedere Spot F3 Dali

designed by Antonio Citterio with Toan Nguyen

100/240V power supply included. Ready for installation on rigid base. Box for ground installation to be ordered separately. Included 2 way terminal block 3 phases IP68 (7-12 mm cable).

F001E21D001 White
F001E21D006 Grey
F001E21D033 Anthracite
F001E21D030 Black
F001E21D018 Deep brown

# **DIMENSIONS**



#### **CERTIFICATIONS**