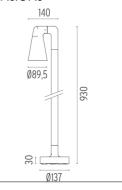

of adjustable outdoor LED lighting luminaires (double

rotation, vertical and horizontal axle) suitable for floor installations (ground or buried) and with integrated power supply box.

ELECTRICAL

Transformer type Electronic dimmable dali

Transformer availability Included
Transformer mounting Integral
Emergency Without
Voltage (V) 100/240

#### **PHYSICAL**

Aiming Adjustable
Weight (kg) 2,10
Number of heads I



# Belvedere Spot F3 Dali

designed by Antonio Citterio with Toan Nguyen

100/240V power supply included. Ready for installation on rigid base. Box for ground installation to be ordered separately. Included 2 way terminal block 3 phases IP68 (7-12 mm cable).

F001E21D001 White
F001E21D006 Grey
F001E21D033 Anthracite
F001E21D030 Black
F001E21D018 Deep brown

#### **DIMENSIONS**



#### **CERTIFICATIONS**











# Belvedere Spot F3 Dali . Accessories

# **Optical**







F001Z010000

Spot visor

F001Z030000

F001Z040000

Spot visor with honeycomb Spot visor with flood lens

# Mounting



F001Z020000

Box for ground installation



# Belvedere Spot F3 Dali

designed by Antonio Citterio with Toan Nguyen

100/240V power supply included. Ready for installation on rigid base. Box for ground installation to be ordered separately. Included 2 way terminal block 3 phases IP68 (7-12 mm cable).

F001E21D001 White
F001E21D006 Grey
F001E21D033 Anthracite
F001E21D030 Black
F001E21D018 Deep brown

# **DIMENSIONS**



#### **CERTIFICATIONS**













# Belvedere Spot F3 Dali . Accessories

#### **Electrical**



# F990E00A000

#### Surge protection device

Surge protectio