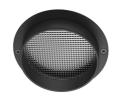

## **Optical**

F001Z030000

F001Z010000

Spot visor Spot visor with honeycomb

F001Z040000

Spot visor with flood lens