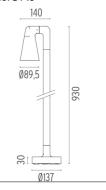

IONS













# Belvedere Spot F3 Dimmable I-10V . Accessories

### **Electrical**



# F990E00A000

### Surge protection device

Surge protection device. 275Vac. Maximum discharge current 10KA (8/20us). Maximum operating current 5A. Suitable for series connection. IP66.

## Belvedere Spot F3 Dimmable I-10V . Lamps



## **Power LED**

Lamp category:

LED

Socket:

Special base

Lamp type:

Power LED



## Belvedere Spot F3 Dimmable I-I0V

designed by Antonio Citterio with Toan Nguyen

100/240V power supply included. Ready for installation on rigid base. Box for ground installation to be ordered separately. Included 2 way terminal block 3 phases IP68 (7-12 mm cable).

F001E21B001 White
F001E21B006 Grey
F001E21B033 Anthracite
F001E21B030 Black
F001E21B018 Deep brown

## **DIMENSIONS**



### **CERTIFICATIONS**