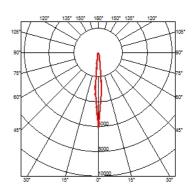

### **BELVEDERE SPOT F3 DIMMABLE 1-10V**

Beam angle 10° Spot **Mounting** Ground

Power LED: 6W - 513 lm ≠ FIXT 425 lm - 2700K/CRI 80 - 100-240V Lamps description

**Environment** Outdoor

**Notes** We recommend using a connection system with a degree of