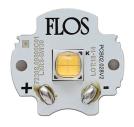

## Belvedere Spot F3 Dimmable I-10V . Lamps

## **Power LED**

Lamp category:

LED

Socket:

Special base

Lamp type:

Power LED