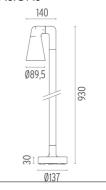

(7-12 mm cable).

F001E21B001 White F001E21B006 Grey F001E21B033 Anthracite F001E21B030 Black F001E21B018 Deep brown

### **DIMENSIONS**



### **CERTIFICATIONS**











## Belvedere Spot F3 Dimmable I-10V . Accessories

## **Optical**





F001Z030000



F001Z010000

Spot visor Spot visor with honeycomb

F001Z040000

Spot visor with flood lens

# Mounting



F001Z020000

Box for ground installation



## Belvedere Spot F3 Dimmable I-I0V

designed by Antonio Citterio with Toan Nguyen

100/240V power supply included. Ready for installation on rigid base. Box for ground installation to be ordered separately. Included 2 way terminal block 3 phases IP68 (7-12 mm cable).

F001E21B001 White
F001E21B006 Grey
F001E21B033 Anthracite
F001E21B030 Black
F001E21B018 Deep brown

## **DIMENSIONS**



# CERTIFICATIONS













# Belvedere Spot F3 Dimmable I-10V . Accessories

### **Electrical**



# F990E00A000

### Surge protection device

Surge protection device. 275Vac. Maximum discharge current 10KA (8/20us). Maximum operating current 5A. Suitable for series connection. IP66.

## Belvedere Spot F3 Dimmable I-10V . Lamps



## **Power LED**

Lamp category:

LED

Socket:

Special base

Lamp type:

Power LED



## Belvedere Spot F3 Dimmable I-I0V

designed by Antonio Citterio with Toan Nguyen

100/240V power supply included. Ready for installation on rigid base. Box for ground installation to be ordered separately. Included 2 way terminal block 3 phases IP68 (7-12 mm cable).

F001E21B001 White
F001E21B006 Grey
F001E21B033 Anthracite
F001E21B030 Black
F001E21B018 Deep brown

## **