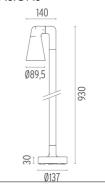

luminaires (double

rotation, vertical and horizontal axle) suitable for floor installations

(ground or buried) and with integrated power supply box.

#### **ELECTRICAL**

Transformer type Electronic dimmable I-10V

Transformer availability Included **Transformer mounting** Integral **Emergency** Without 100/240 Voltage (V)

### **PHYSICAL**

**Aiming** Adjustable Weight (kg) 2,10 **Number of heads** 



## Belvedere Spot F3 Dimmable I-I0V

designed by Antonio Citterio with Toan Nguyen

100/240V power supply included. Ready for installation on rigid base. Box for ground installation to be ordered separately. Included 2 way terminal block 3 phases IP68 (7-12 mm cable).

F001E21B001 White F001E21B006 Grey F001E21B033 Anthracite F001E21B030 Black F001E21B018 Deep brown

### **DIMENSIONS**



### **CERTIFICATIONS**











## Belvedere Spot F3 Dimmable I-10V . Accessories

## **Optical**





F001Z030000



F001Z010000

Spot visor Spot visor with honeycomb

F001Z040000

Spot visor with flood lens

# Mounting



F001Z020000

Box for ground installation



## Belvedere Spot F3 Dimmable I-I0V

designed by Antonio Citterio with Toan Nguyen

100/240V power supply included. Ready for installation on rigid base. Box for ground installation to be ordered separately. Included 2 way terminal block 3 phases IP68 (7-12 mm cable).

F001E21B001 White
F001E21B006 Grey
F001E21B033 Anthracite
F001E21B030 Black
F001E21B018 Deep brown

## **DIMENSIONS**



# CERTIFICATIONS













# Belvedere Spot F3 Dimmable I-10V . Accessories

### **Electrical**



# F990E00A000

### Surge protection