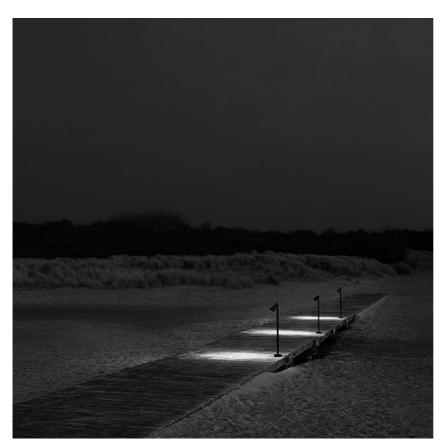

## Belvedere Spot F3 Dimmable I-I0V

designed by Antonio Citterio with Toan Nguyen

100/240V power supply included. Ready for installation on rigid base. Box for ground installation to be ordered separately. Included 2 way terminal block 3 phases IP68 (7-12 mm cable).