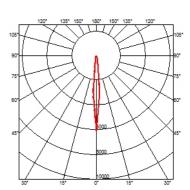

### **BELVEDERE SPOT F3 DIMMABLE 1-10V**

Beam angle 10° Spot **Mounting** Ground

Power LED: 6W - 513 lm ≠ FIXT 425 lm - 2700K/CRI 80 - 100-240V Lamps description

**Environment** Outdoor

**Notes** We recommend using a connection system with a degree of