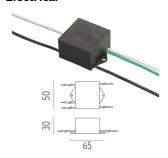

### Surge protection device

Surge protection device. 275Vac. Maximum discharge current 10KA (8/20us). Maximum operating current 5A. Suitable for series connection. IP66.