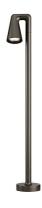

## Belvedere Spot F3 Dimmable I-I0V

designed by Antonio Citterio with Toan Nguyen

100/240V power supply included. Ready for installation on rigid base. Box for ground installation to be ordered separately. Included 2 way terminal block 3 phases IP68 (7-12 mm cable).