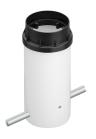

mer availability Included **Transformer mounting** Integral **Emergency** Without 100/240 Voltage (V)

### **PHYSICAL**

**Aiming** Adjustable Weight (kg) 2,10 **Number of heads** 



## Belvedere Spot F3 Dimmable I-I0V

designed by Antonio Citterio with Toan Nguyen

100/240V power supply included. Ready for installation on rigid base. Box for ground installation to be ordered separately. Included 2 way terminal block 3 phases IP68 (7-12 mm cable).

F001E21B001 White F001E21B006 Grey F001E21B033 Anthracite F001E21B030 Black F001E21B018 Deep brown

### **DIMENSIONS**



### **CERTIFICATIONS**











## Belvedere Spot F3 Dimmable I-10V . Accessories

## **Optical**





F001Z030000



F001Z010000

Spot visor Spot visor with honeycomb

F001Z040000

Spot visor with flood lens

# Mounting



F001Z020000

Box for ground installation



## Belvedere Spot F3 Dimmable I-I0V

designed by Antonio Citterio with Toan Nguyen

100/240V power supply included. Ready for installation on rigid base. Box for ground installation to be ordered separately. Included 2 way terminal block 3 phases IP68 (7-12 mm cable).

F001E21B001 White
F001E21B006 Grey
F001E21B033 Anthracite
F001E21B030 Black
F001E21B018 Deep brown

## **DIMENSIONS**



# CERTIFICATIONS













# Belvedere Spot F3 Dimmable I-10V . Accessories

### **Electrical**



# F990E00A000

### Surge protection device

Surge protection device. 275Vac. Maximum discharge current 10KA (8/20us). Maximum operating current 5A. Suitable for series connection. IP66.

## Belvedere Spot F3 Dimmable I-10V . Lamps



## **Power LED**

Lamp cate