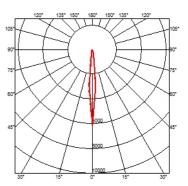

### **BELVEDERE SPOT F3 DIMMABLE 1-10V**

Beam angle 10° Spot **Mounting** Ground

Power LED: 6W - 513 lm ≠ FIXT 425 lm - 2700K/CRI 80 - 100-240V Lamps description

**Environment** Outdoor

**Notes** We recommend using a connection system with a degree of

protection greater than or equal to the degree of protection

of the luminaire.

**Technical description** Family of adjustable outdoor LED lighting luminaires (double

rotation, vertical and horizontal axle) suitable for floor installations

(ground or buried) and with integrated power supply box.