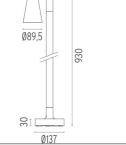

#### **BELVEDERE SPOT F3**

| Beam angle            | 10° Spot                                                                                                                               |
|-----------------------|----------------------------------------------------------------------------------------------------------------------------------------|
| Mounting              | Ground                                                                                                                                 |
| Lamps description     | Power LED: 6W - 513 lm ≠ FIXT 425 lm - 2700K/CRI 80 - 100-240V                                                                         |
| Environment           | Outdoor                                                                                                                                |
| Notes                 | We recommend using a connection system with a degree of protection greater than or equal to the degree of protection of the luminaire. |
| Technical description | Family of adjustable outdoor LED lighting luminaires (double rotation, vertical and horizontal axle) suitable for floor installations  |

## PHYSICAL

| Aiming          |  |
|-----------------|--|
| Weight (kg)     |  |
| Number of heads |  |

Adjustable 2,10 1

#### Belvedere Spot F3

designed by Antonio Citterio with Toan Nguyen

100/240V power supply included. Ready for installation on rigid base. Box for ground installation to be ordered separately. Included 2 way terminal block 3 phases IP68 (7-12 mm cable).