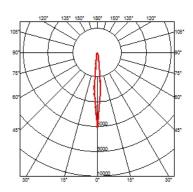

#### **BELVEDERE SPOT F3**

| Beam angle            | 10° Spot                                                                                                                               |
|-----------------------|----------------------------------------------------------------------------------------------------------------------------------------|
| Mounting              | Ground                                                                                                                                 |
| Lamps description     | Power LED: 6W - 513 lm ≠ FIXT 425 lm - 2700K/CRI 80 - 100-240V                                                                         |
| Environment           | Outdoor                                                                                                                                |
| Notes                 | We recommend using a connection system with a degree of protection greater than or equal to the degree of protection of the luminaire. |
| Technical description | Family of adjustable outdoor LED lighting luminaires (double rotation, vertical and horizontal axle) suitable for floor installations  |