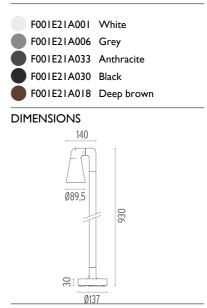

#### **BELVEDERE SPOT F3**

| Beam angle            | 10° Spot                                                                                                                               |
|-----------------------|----------------------------------------------------------------------------------------------------------------------------------------|
| Mounting              | Ground                                                                                                                                 |
| Lamps description     | Power LED: 6W - 513 lm ≠ FIXT 425 lm - 2700K/CRI 80 - 100-240V                                                                         |
| Environment           | Outdoor                                                                                                                                |
| Notes                 | We recommend using a connection system with a degree of protection greater than or equal to the degree of protection of the luminaire. |
| Technical description | Family of adjustable outdoor LED lighting luminaires (double rotation, vertical and horizontal axle) suitable for floor installations  |

#### Belvedere Spot F3

designed by Antonio Citterio with Toan Nguyen

100/240V power supply included. Ready for installation on rigid base. Box for ground installation to be ordered separately. Included 2 way terminal block 3 phases IP68 (7-12 mm cable).

Belvedere Spot F3

designed by Antonio Citterio with Toan Nguyen

100/240V power supply included. Ready for installation on rigid base. Box for ground installation to be ordered separately. Included 2 way terminal block 3 phases IP68 (7-12 mm cable).

### Belvedere Spot F3

designed by Antonio Citterio with Toan Nguyen

100/240V power supply included. Ready for installation on rigid base. Box for ground installation to be ordered separately. Included 2 way terminal block 3 phases IP68 (7-12 mm cable).