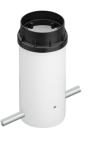

#### **BELVEDERE SPOT F3**

| Beam angle            | 10° Spot                                                                                                                               |
|-----------------------|----------------------------------------------------------------------------------------------------------------------------------------|
| Mounting              | Ground                                                                                                                                 |
| Lamps description     | Power LED: 6W - 513 lm ≠ FIXT 425 lm - 2700K/CRI 80 - 100-240V                                                                         |
| Environment           | Outdoor                                                                                                                                |
| Notes                 | We recommend using a connection system with a degree of protection greater than or equal to the degree of protection of the luminaire. |
| Technical description | Family of adjustable outdoor LED lighting luminaires (double rotation, vertical and horizontal axle) suitable for floor installations  |

(ground or buried) and with integrated power supply box.

#### Belvedere Spot F3

designed by Antonio Citterio with Toan Nguyen

100/240V power supply included. Ready for installation on rigid base. Box for ground installation to be ordered separately. Included 2 way terminal block 3 phases IP68 (7-12 mm cable).