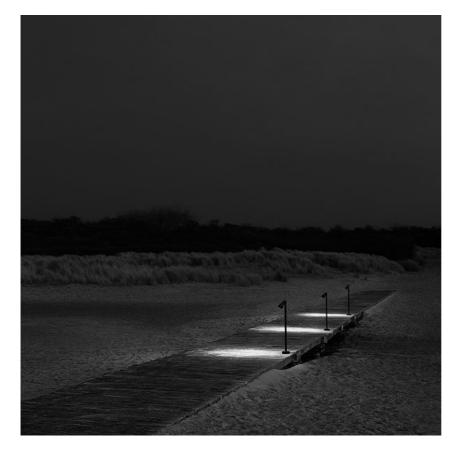

#### **BELVEDERE SPOT F3**

| Beam angle            | 10° Spot                                                                                                                               |
|-----------------------|----------------------------------------------------------------------------------------------------------------------------------------|
| Mounting              | Ground                                                                                                                                 |
| Lamps description     | Power LED: 6W - 513 lm ≠ FIXT 425 lm - 2700K/CRI 80 - 100-240V                                                                         |
| Environment           | Outdoor                                                                                                                                |
| Notes                 | We recommend using a connection system with a degree of protection greater than or equal to the degree of protection of the luminaire. |
| Technical description | Family of adjustable outdoor LED lighting luminaires (double rotation, vertical and horizontal axle) suitable for floor installations  |

#### Belvedere Spot F3

designed by Antonio Citterio with Toan Nguyen

100/240V power supply included. Ready for installation on rigid base. Box for ground installation to be ordered separately. Included 2 way terminal block 3 phases IP68 (7-12 mm cable).

Belvedere Spot F3

designed by Antonio Citterio with Toan Nguyen

100/240V power supply included. Ready for installation on rigid base. Box for ground installation to be ordered separately. Included 2 way terminal block 3 phases IP68 (7-12 mm cable).

### Belvedere Spot F3

designed by Antonio Citterio with Toan Nguyen

100/240V power supply included. Ready for installation on rigid base. Box for ground installation to be ordered separately. Included 2 way terminal block 3 phases IP68 (7-12 mm cable).