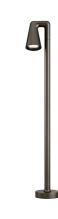

#### **BELVEDERE SPOT F3**

| Beam angle            | 10° Spot                                                                                                                               |
|-----------------------|----------------------------------------------------------------------------------------------------------------------------------------|
| Mounting              | Ground                                                                                                                                 |
| Lamps description     | Power LED: 6W - 513 lm ≠ FIXT 425 lm - 2700K/CRI 80 - 100-240V                                                                         |
| Environment           | Outdoor                                                                                                                                |
| Notes                 | We recommend using a connection system with a degree of protection greater than or equal to the degree of protection of the luminaire. |
| Technical description | Family of adjustable outdoor LED lighting luminaires (double rotation, vertical and horizontal axle) suitable for floor installations  |

#### Belvedere Spot F3

designed by Antonio Citterio with Toan Nguyen

100/240V power supply included. Ready for installation on rigid base. Box for ground installation to be ordered separately. Included 2 way terminal block 3 phases IP68 (7-12 mm cable).

Belvedere Spot F3

designed by Antonio Citterio with Toan Nguyen

100/240V power supply included. Ready for installation on rigid base. Box for ground installation to be ordered separately. Included 2 way terminal block 3 phases IP68 (7-12 mm cable).

### Belvedere Spot F3

designed by Antonio Citterio with Toan Nguyen

100/240V power supply included. Ready for installation on rigid base. Box for ground installation to be ordered separately. Included 2 way terminal block 3 phases IP68 (7-12 mm cable).