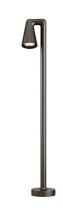

#### **BELVEDERE SPOT F3**

| Beam angle            | 10° Spot                                                                                                                               |
|-----------------------|----------------------------------------------------------------------------------------------------------------------------------------|
| Mounting              | Ground                                                                                                                                 |
| Lamps description     | Power LED: 6W - 513 lm ≠ FIXT 425 lm - 2700K/CRI 80 - 100-240V                                                                         |
| Environment           | Outdoor                                                                                                                                |
| Notes                 | We recommend using a connection system with a degree of protection greater than or equal to the degree of protection of the luminaire. |
| Technical description | Family of adjustable outdoor LED lighting luminaires (double rotation, vertical and horizontal axle) suitable for floor installations  |

#### Belvedere Spot F3

designed by Antonio Citterio with Toan Nguyen

100/240V power supply included. Ready for installation on rigid base. Box for ground installation to be ordered separately. Included 2 way terminal block 3 phases IP68 (7-12 mm cable).

Belvedere Spot F3

designed by Antonio Citterio with Toan Nguyen

100/240V power supply included. Ready for installation on rigid base. Box for ground installation to be ordered separately. Included 2 way terminal block 3 phases IP68 (7-12 mm cable).

### Belvedere Spot F3

designed by Antonio Citterio with Toan Nguyen

100/240V power supply included. Ready for installation on rigid base. Box for ground installation to be ordered separately. Included 2 way terminal block 3 phases IP68 (7-12 mm cable).