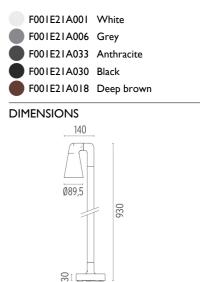

## PHYSICAL

| Aiming          |  |
|-----------------|--|
| Weight (kg)     |  |
| Number of heads |  |

Adjustable 2,10 1