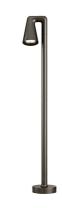

#### **BELVEDERE SPOT F3**

| Beam angle            | 10° Spot                                                                                                                               |
|-----------------------|----------------------------------------------------------------------------------------------------------------------------------------|
| Mounting              | Ground                                                                                                                                 |
| Lamps description     | Power LED: 6W - 513 lm ≠ FIXT 425 lm - 2700K/CRI 80 - 100-240V                                                                         |
| Environment           | Outdoor                                                                                                                                |
| Notes                 | We recommend using a connection system with a degree of protection greater than or equal to the degree of protection of the luminaire. |
| Technical description | Family of adjustable outdoor LED lighting luminaires (double rotation, vertical and horizontal axle) suitable for floor installations  |

#### Belvedere Spot F3

designed by Antonio Citterio with Toan Nguyen

100/240V power supply included. Ready for installation on rigid base. Box for ground installation to be ordered separately. Included 2 way terminal block 3 phases IP68 (7-12 mm cable).