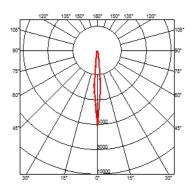

#### **BELVEDERE SPOT F3**

| Beam angle            | 10° Spot                                                                                                                               |
|-----------------------|----------------------------------------------------------------------------------------------------------------------------------------|
| Mounting              | Ground                                                                                                                                 |
| Lamps description     | Power LED: 6W - 513 lm ≠ FIXT 425 lm - 2700K/CRI 80 - 100-240V                                                                         |
| Environment           | Outdoor                                                                                                                                |
| Notes                 | We recommend using a connection system with a degree of protection greater than or equal to the degree of protection of the luminaire. |
| Technical description | Family of adjustable outdoor LED lighting luminaires (double rotation, vertical and horizontal axle) suitable for floor installations  |

#### Belvedere Spot F3

designed by Antonio Citterio with Toan Nguyen

100/240V power supply included. Ready for installation on rigid base. Box for ground installation to be ordered separately. Included 2 way terminal block 3 phases IP68 (7-12 mm cable).