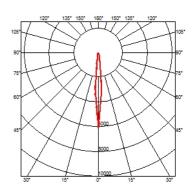

#### **BELVEDERE SPOT F3**

| Beam angle            | 10° Spot                                                                                                                               |
|-----------------------|----------------------------------------------------------------------------------------------------------------------------------------|
| Mounting              | Ground                                                                                                                                 |
| Lamps description     | Power LED: 6W - 513 lm ≠ FIXT 425 lm - 2700K/CRI 80 - 100-240V                                                                         |
| Environment           | Outdoor                                                                                                                                |
| Notes                 | We recommend using a connection system with a degree of protection greater than or equal to the degree of protection of the luminaire. |
| Technical description | Family of adjustable outdoor LED lighting luminaires (double rotation, vertical and horizontal axle) suitable for floor installations  |