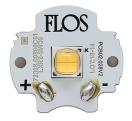

## Belvedere Spot F3 . Lamps

Power LED

Lamp category: LED Socket: Special base

Lamp type: Power LED