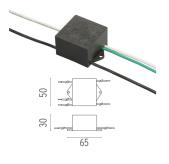

#### Electrical

F990E00A000

#### Surge protection device

Surge protection device. 275Vac. Maximum discharge current 10KA (8/20us). Maximum operating current 5A. Suitable for series connection. IP66.