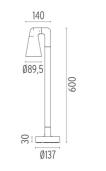

ock 3 phases IP68 (7-12 mm cable).





CERTIFICATIONS





### ELECTRICAL

| Transformer type         |
|--------------------------|
| Transformer availability |
| Transformer mounting     |
| Emergency                |
| Voltage (V)              |

Electronic Included Integral Without 100/240

### PHYSICAL

Aiming Weight (kg) Number of heads Adjustable 1,70 1





# FLOS

# Belvedere Spot F2. Accessories

Optical



F001Z010000

Spot visor



F001Z030000

Spot visor with honeycomb



F001Z040000

Spot visor with flood lens



Belvedere Spot F2 designed by Antonio Citterio with

Toan Nguyen

100/240V power supply included. Ready for installation on rigid base. Box for ground installation to be ordered separately. Included 2 way terminal block 3 phases IP68 (7-12 mm cable).



DIMENSIONS





# Mounting



F001Z020000

Box for ground installation

# FLOS

# Belvedere Spot F2. Accessories

#### Electrical



F990E00A000

#### Surge protection device

Surge protection device. 275Vac. Maximum discharge current 10KA (8/20us). Maximum operating current 5A. Suitable for series connection. IP66.

### Belvedere Spot F2. Lamps



Power LED

Lamp category: LED Socket: Special base

Lamp type: Power LED



### Belvedere Spot F2

designed by Antonio Citterio with Toan Nguyen

100/240V power supply included. Ready for installation on rigid base. Box for ground installation to be ordered separately. Included 2 way terminal block 3 phases IP68 (7-12 mm cable).



# DIMENSIONS



# CERTIFICATIONS