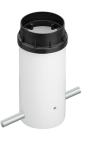

8 (7-12 mm cable).





CERTIFICATIONS





### ELECTRICAL

| Transformer type         |
|--------------------------|
| Transformer availability |
| Transformer mounting     |
| Emergency                |
| Voltage (V)              |

Electronic Included Integral Without 100/240

### PHYSICAL

Aiming Weight (kg) Number of heads Adjustable 1,70 1





# FLOS

# Belvedere Spot F2. Accessories

Optical



F001Z010000

Spot visor



F001Z030000

Spot visor with honeycomb



F001Z040000

Spot visor with flood lens



Belvedere Spot F2 designed by Antonio Citterio with

Toan Nguyen

100/240V power supply included. Ready for installation on rigid base. Box for ground installation to be ordered separately. Included 2 way terminal block 3 phases IP68 (7-12 mm cable).



DIMENSIONS





# Mounting



F001Z020000

Box for ground installation

# FLOS

# Belvedere Spot F2. Accessories

#### Electrical



F990E00A000

#### Surge protection device

Surge protection device. 275Vac. Maximum discharge current 10KA (8/20us). Maximum operating current 5A. Suitable for series connection. IP66.

### Belvedere Spot F2. Lamps



Power LED

Lamp category: LED Socket: Special base

Lamp type: Power LED



### Belvedere Spot F2

designed by Antonio Citterio with Toan Nguyen

100/240V power supply included. Ready for installation on rigid base. Box for ground installation to be ordered separately. Included 2 way terminal block 3 phases IP68 (7-12 mm cable).



# DIMENSIONS



# CERTIFICATIONS