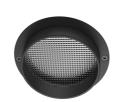

# Belvedere Spot F2. Accessories

Optical

F001Z010000

Spot visor

F001Z030000

Spot visor with honeycomb

F001Z040000

Spot visor with flood lens