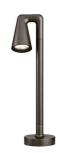

# Belvedere Spot F2

designed by Antonio Citterio with Toan Nguyen

100/240V power supply included. Ready for installation on rigid base. Box for ground installation to be ordered separately. Included 2 way terminal block 3 phases IP68 (7-12 mm cable).

Belvedere Spot F2 designed by Antonio Citterio with

Toan Nguyen

100/240V power supply included. Ready for installation on rigid base. Box for ground installation to be ordered separately. Included 2 way terminal block 3 phases IP68 (7-12 mm cable).

### Belvedere Spot F2

designed by Antonio Citterio with Toan Nguyen

100/240V power supply included. Ready for installation on rigid base. Box for ground installation to be ordered separately. Included 2 way terminal block 3 phases IP68 (7-12 mm cable).