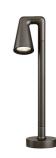

#### **BELVEDERE SPOT F2**

| Beam angle            | 28° Flood                                                                                                                              |
|-----------------------|----------------------------------------------------------------------------------------------------------------------------------------|
| Mounting              | Ground                                                                                                                                 |
| Lamps description     | Power LED: 6W - 570 lm ≠ FIXT 390 lm - 4000K/CRI 80 - 100-240V                                                                         |
| Environment           | Outdoor                                                                                                                                |
| Notes                 | We recommend using a connection system with a degree of protection greater than or equal to the degree of protection of the luminaire. |
| Technical description | Family of adjustable outdoor LED lighting luminaires (double rotation, vertical and horizontal axle) suitable for floor installations  |

# Belvedere Spot F2

designed by Antonio Citterio with Toan Nguyen

100/240V power supply included. Ready for installation on rigid base. Box for ground installation to be ordered separately. Included 2 way terminal block 3 phases IP68 (7-12 mm cable).

Belvedere Spot F2 designed by Antonio Citterio with

Toan Nguyen

100/240V power supply included. Ready for installation on rigid base. Box for ground installation to be ordered separately. Included 2 way terminal block 3 phases IP68 (7-12 mm cable).

### Belvedere Spot F2

designed by Antonio Citterio with Toan Nguyen

100/240V power supply included. Ready for installation on rigid base. Box for ground installation to be ordered separately. Included 2 way terminal block 3 phases IP68 (7-12 mm cable).