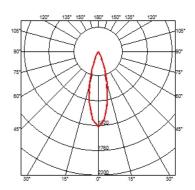

#### **BELVEDERE SPOT F2**

| Beam angle            | 28° Flood                                                                                                                              |
|-----------------------|----------------------------------------------------------------------------------------------------------------------------------------|
| Mounting              | Ground                                                                                                                                 |
| Lamps description     | Power LED: 6W - 570 lm ≠ FIXT 390 lm - 4000K/CRI 80 - 100-240V                                                                         |
| Environment           | Outdoor                                                                                                                                |
| Notes                 | We recommend using a connection system with a degree of protection greater than or equal to the degree of protection of the luminaire. |
| Technical description | Family of adjustable outdoor LED lighting luminaires (double rotation, vertical and horizontal axle) suitable for floor installations  |