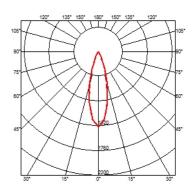

#### **BELVEDERE SPOT F2**

| Beam angle            | 28° Flood                                                                                                                              |
|-----------------------|----------------------------------------------------------------------------------------------------------------------------------------|
| Mounting              | Ground                                                                                                                                 |
| Lamps description     | Power LED: 6W - 570 lm ≠ FIXT 390 lm - 4000K/CRI 80 - 100-240V                                                                         |
| Environment           | Outdoor                                                                                                                                |
| Notes                 | We recommend using a connection system with a degree of protection greater than or equal to the degree of protection of the luminaire. |
| Technical description | Family of adjustable outdoor LED lighting luminaires (double rotation, vertical and horizontal axle) suitable for floor installations  |