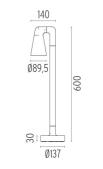

ronment           | Outdoor                                                                                                                                |
| Notes                 | We recommend using a connection system with a degree of protection greater than or equal to the degree of protection of the luminaire. |
| Technical description | Family of adjustable outdoor LED lighting luminaires (double rotation, vertical and horizontal axle) suitable for floor installations  |

(ground or buried) and with integrated power supply box.



# Belvedere Spot F2

designed by Antonio Citterio with Toan Nguyen

100/240V power supply included. Ready for installation on rigid base. Box for ground installation to be ordered separately. Included 2 way terminal block 3 phases IP68 (7-12 mm cable).





CERTIFICATIONS





### ELECTRICAL

| Transformer type         |
|--------------------------|
| Transformer availability |
| Transformer mounting     |
| Emergency                |
| Voltage (V)              |

Electronic Included Integral Without 100/240

### PHYSICAL

Aiming Weight (kg) Number of heads Adjustable 1,70 1





# FLOS

# Belvedere Spot F2. Accessories

Optical



F001Z010000

Spot visor



F001Z030000

Spot visor with honeycomb



F001Z040000

Spot visor with flood lens



Belvedere Spot F2 designed by Antonio Citterio with

Toan Nguyen

100/240V power supply included. Ready for installation on rigid base. Box for ground installation to be ordered separately. Included 2 way terminal block 3 phases IP68 (7-12 mm cable).



DIMENSIONS





# Mounting



F001Z020000

Box for