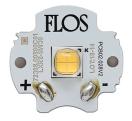

### Belvedere Spot F2. Lamps

Power LED

Lamp category: LED Socket: Special base

Lamp type: Power LED