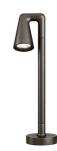

#### **BELVEDERE SPOT F2**

| Beam angle            | 28° Flood                                                                                                                              |
|-----------------------|----------------------------------------------------------------------------------------------------------------------------------------|
| Mounting              | Ground                                                                                                                                 |
| Lamps description     | Power LED: 6W - 570 lm ≠ FIXT 390 lm - 4000K/CRI 80 - 100-240V                                                                         |
| Environment           | Outdoor                                                                                                                                |
| Notes                 | We recommend using a connection system with a degree of protection greater than or equal to the degree of protection of the luminaire. |
| Technical description | Family of adjustable outdoor LED lighting luminaires (double rotation, vertical and horizontal axle) suitable for floor installations  |

# Belvedere Spot F2

designed by Antonio Citterio with Toan Nguyen

100/240V power supply included. Ready for installation on rigid base. Box for ground installation to be ordered separately. Included 2 way terminal block 3 phases IP68 (7-12 mm cable).

Belvedere Spot F2 designed by Antonio Citterio with

Toan Nguyen

100/240V power supply included. Ready for installation on rigid base. Box for ground installation to be ordered separately. Included 2 way terminal block 3 phases IP68 (7-12 mm cable).

### Belvedere Spot F2

designed by Antonio Citterio with Toan Nguyen

100/240V power supply included. Ready for installation on rigid base. Box for ground installation to be ordered separately. Included 2 way terminal block 3 phases IP68 (7-12 mm cable).