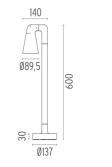

stallation to be ordered separately. Included 2 way terminal block 3 phases IP68 (7-12 mm cable).



DIMENSIONS





# Mounting



F001Z020000

Box for ground installation

# FLOS

# Belvedere Spot F2. Accessories

#### Electrical



F990E00A000

#### Surge protection device

Surge protection device. 275Vac. Maximum discharge current 10KA (8/20us). Maximum operating current 5A. Suitable for series connection. IP66.

### Belvedere Spot F2. Lamps



Power LED

Lamp category: LED Socket: Special base

Lamp type: Power LED



### Belvedere Spot F2

designed by Antonio Citterio with Toan Nguyen

100/240V power supply included. Ready for installation on rigid base. Box for ground installation to be ordered separately. Included 2 way terminal block 3 phases IP68 (7-12 mm cable).



# DIMENSIONS



# CERTIFICATIONS