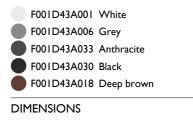

vironment           | Outdoor                                                                                                                                |
| Notes                 | We recommend using a connection system with a degree of protection greater than or equal to the degree of protection of the luminaire. |
| Technical description | Family of adjustable outdoor LED lighting luminaires (double rotation, vertical and horizontal axle) suitable for floor installations  |

(ground or buried) and with integrated power supply box.



# Belvedere Spot F2

designed by Antonio Citterio with Toan Nguyen

100/240V power supply included. Ready for installation on rigid base. Box for ground installation to be ordered separately. Included 2 way terminal block 3 phases IP68 (7-12 mm cable).





CERTIFICATIONS





### ELECTRICAL

| Transformer type         |
|--------------------------|
| Transformer availability |
| Transformer mounting     |
| Emergency                |
| Voltage (V)              |

Electronic Included Integral Without 100/240

### PHYSICAL

Aiming Weight (kg) Number of heads Adjustable 1,70 1





# FLOS

# Belvedere Spot F2. Accessories

Optical



F001Z010000

Spot visor



F001Z030000

Spot visor with honeycomb



F001Z040000

Spot visor with flood lens



Belvedere Spot F2 designed by Antonio Citterio with

Toan Nguyen

100/240V power supply included. Ready for installation on rigid base. Box for ground installation to be ordered separately. Included 2 way terminal block 3 phases IP68 (7-12 mm cable).



DIMENSIONS





# Mounting



F001Z020000

Box f