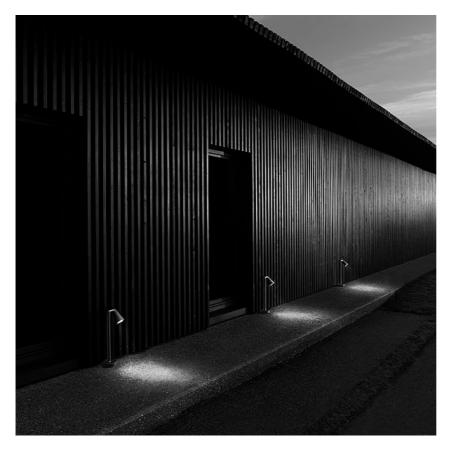

# Belvedere Spot F2

designed by Antonio Citterio with Toan Nguyen

100/240V power supply included. Ready for installation on rigid base. Box for ground installation to be ordered separately. Included 2 way terminal block 3 phases IP68 (7-12 mm cable).

Belvedere Spot F2 designed by Antonio Citterio with

Toan Nguyen

100/240V power supply included. Ready for installation on rigid base. Box for ground installation to be ordered separately. Included 2 way terminal block 3 phases IP68 (7-12 mm cable).

### Belvedere Spot F2

designed by Antonio Citterio with Toan Nguyen

100/240V power supply included. Ready for installation on rigid base. Box for ground installation to be ordered separately. Included 2 way terminal block 3 phases IP68 (7-12 mm cable).