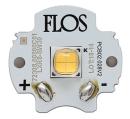

### Belvedere Spot F2 Dimmable I-10V . Lamps

Power LED

Lamp category: LED Socket: Special base

Lamp type: Power LED