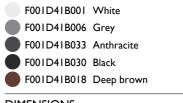

#### **BELVEDERE SPOT F2 DIMMABLE 1-10V**

| Beam angle            | 10° Spot                                                                                                                               |
|-----------------------|----------------------------------------------------------------------------------------------------------------------------------------|
| Mounting              | Ground                                                                                                                                 |
| Lamps description     | Power LED: 6W - 570 lm ≠ FIXT 473 lm - 4000K/CRI 80 - 100-240V                                                                         |
| Environment           | Outdoor                                                                                                                                |
| Notes                 | We recommend using a connection system with a degree of protection greater than or equal to the degree of protection of the luminaire. |
| Technical description | Family of adjustable outdoor LED lighting luminaires (double rotation, vertical and horizontal axle) suitable for floor installations  |