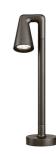

#### **BELVEDERE SPOT F2 DIMMABLE 1-10V**

| Beam angle            | 10° Spot                                                                                                                               |
|-----------------------|----------------------------------------------------------------------------------------------------------------------------------------|
| Mounting              | Ground                                                                                                                                 |
| Lamps description     | Power LED: 6W - 570 lm ≠ FIXT 473 lm - 4000K/CRI 80 - 100-240V                                                                         |
| Environment           | Outdoor                                                                                                                                |
| Notes                 | We recommend using a connection system with a degree of protection greater than or equal to the degree of protection of the luminaire. |
| Technical description | Family of adjustable outdoor LED lighting luminaires (double rotation, vertical and horizontal axle) suitable for floor installations  |

#### Belvedere Spot F2 Dimmable I-I0V

designed by Antonio Citterio with Toan Nguyen

### PHYSICAL

Aiming Weight (kg) Number of heads Adjustable 1,70 1

100/240V power supply included. Ready for installation on rigid base. Box for ground installation to be ordered separately. Included 2 way terminal block 3 phases IP68 (7-12 mm cable).