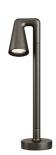

#### **BELVEDERE SPOT F2 DIMMABLE 1-10V**

| Beam angle            | 10° Spot                                                                                                                               |
|-----------------------|----------------------------------------------------------------------------------------------------------------------------------------|
| Mounting              | Ground                                                                                                                                 |
| Lamps description     | Power LED: 6W - 570 lm ≠ FIXT 473 lm - 4000K/CRI 80 - 100-240V                                                                         |
| Environment           | Outdoor                                                                                                                                |
| Notes                 | We recommend using a connection system with a degree of protection greater than or equal to the degree of protection of the luminaire. |
| Technical description | Family of adjustable outdoor LED lighting luminaires (double rotation, vertical and horizontal axle) suitable for floor installations  |

#### Belvedere Spot F2 Dimmable I-I0V

designed by Antonio Citterio with Toan Nguyen

### PHYSICAL

Aiming Weight (kg) Number of heads Adjustable 1,70 1

100/240V power supply included. Ready for installation on rigid base. Box for ground installation to be ordered separately. Included 2 way terminal block 3 phases IP68 (7-12 mm cable).