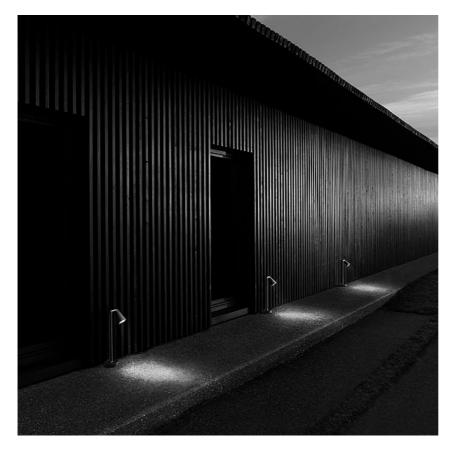

#### **BELVEDERE SPOT F2 DIMMABLE 1-10V**

| Beam angle            | 10° Spot                                                                                                                               |
|-----------------------|----------------------------------------------------------------------------------------------------------------------------------------|
| Mounting              | Ground                                                                                                                                 |
| Lamps description     | Power LED: 6W - 570 lm ≠ FIXT 473 lm - 4000K/CRI 80 - 100-240V                                                                         |
| Environment           | Outdoor                                                                                                                                |
| Notes                 | We recommend using a connection system with a degree of protection greater than or equal to the degree of protection of the luminaire. |
| Technical description | Family of adjustable outdoor LED lighting luminaires (double rotation, vertical and horizontal axle) suitable for floor installations  |

(ground or buried) and with integrated power supply box.

#### Belvedere Spot F2 Dimmable I-I0V

designed by Antonio Citterio with Toan Nguyen