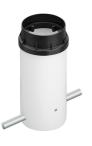

100/240

### PHYSICAL

Aiming Weight (kg) Number of heads Adjustable 1,70 1



100/240V power supply included. Ready for installation on rigid base. Box for ground installation to be ordered separately. Included 2 way terminal block 3 phases IP68 (7-12 mm cable).





CERTIFICATIONS

,F

CE





# FLOS

### Belvedere Spot F2 Dimmable I-10V . Accessories

Optical



F001Z010000

Spot visor



F001Z030000

Spot visor with honeycomb



F001Z040000

Spot visor with flood lens



Belvedere Spot F2 Dimmable I-I0V

designed by Antonio Citterio with Toan Nguyen

100/240V power supply included. Ready for installation on rigid base. Box for ground installation to be ordered separately. Included 2 way terminal block 3 phases IP68 (7-12 mm cable).



DIMENSIONS



CERTIFICATIONS

CE





## Mounting



F001Z020000

Box for ground installation

## FLOS

### Belvedere Spot F2 Dimmable I-10V . Accessories

### Electrical



F990E00A000

#### Surge protection device

Surge protection device. 275Vac. Maximum discharge current 10KA (8/20us). Maximum operating current 5A. Suitable for series connection. IP66.

### Belvedere Spot F2 Dimmable I-10V . Lamps



Power LED

Lamp category: LED Socket: Special base

Lamp type: Power LED



### Belvedere Spot F2 Dimmable I-I0V

designed by Antonio Citterio with Toan Nguyen

100/240V power supply included. Ready for installation on rigid base. Box for ground installation to be ordered separately. Included 2 way terminal block 3 phases IP68 (7-12 mm cable).



## DIMENSIONS



## CERTIFICATIONS