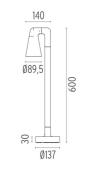

mmable 1-10V Included Integral Without 100/240

### PHYSICAL

Aiming Weight (kg) Number of heads Adjustable 1,70 1



100/240V power supply included. Ready for installation on rigid base. Box for ground installation to be ordered separately. Included 2 way terminal block 3 phases IP68 (7-12 mm cable).





CERTIFICATIONS

,F

CE





# FLOS

### Belvedere Spot F2 Dimmable I-10V . Accessories

Optical



F001Z010000

Spot visor



F001Z030000

Spot visor with honeycomb



F001Z040000

Spot visor with flood lens



Belvedere Spot F2 Dimmable I-I0V

designed by Antonio Citterio with Toan Nguyen

100/240V power supply included. Ready for installation on rigid base. Box for ground installation to be ordered separately. Included 2 way terminal block 3 phases IP68 (7-12 mm cable).



DIMENSIONS



CERTIFICATIONS

CE





## Mounting



F001Z020000

Box for ground installation

## FLOS

### Belvedere Spot F2 Dimmable I-10V . Accessories

### Electrical



F990E00A000

#### Surge protection device

Surge protection device. 275Vac. Maximum discharge current 10KA (8/20us). Maximum operating current 5A. Suitable for series connection. IP66.

### Belvedere Spot F2 Dimmable I-10V . Lamps



Power LED

Lamp category: LED Socket: Special base

Lamp type: Power LED



### Belvedere Spot F2 Dimmable I-I0V

designed by Antonio Citterio with Toan Nguyen

100/240V power supply included. Ready for installation on rigid base. Box for ground installation to be ordered separately. Included 2 way terminal block 3 phases IP68 (7-12 mm cable).



## DIMENSIONS



## CERTIFICATIONS