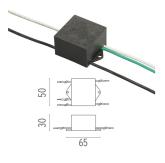

#### Surge protection device

Surge protection device. 275Vac. Maximum discharge current 10KA (8/20us). Maximum operating current 5A. Suitable for series connection. IP66.