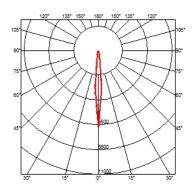

#### **BELVEDERE SPOT F2 DIMMABLE 1-10V**

| Beam angle            | 10° Spot                                                                                                                               |
|-----------------------|----------------------------------------------------------------------------------------------------------------------------------------|
| Mounting              | Ground                                                                                                                                 |
| Lamps description     | Power LED: 6W - 570 lm ≠ FIXT 473 lm - 4000K/CRI 80 - 100-240V                                                                         |
| Environment           | Outdoor                                                                                                                                |
| Notes                 | We recommend using a connection system with a degree of protection greater than or equal to the degree of protection of the luminaire. |
| Technical description | Family of adjustable outdoor LED lighting luminaires (double rotation, vertical and horizontal axle) suitable for floor installations  |