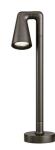

#### **BELVEDERE SPOT F2 DIMMABLE 1-10V**

| Beam angle            | 10° Spot                                                                                                                               |
|-----------------------|----------------------------------------------------------------------------------------------------------------------------------------|
| Mounting              | Ground                                                                                                                                 |
| Lamps description     | Power LED: 6W - 570 lm ≠ FIXT 473 lm - 4000K/CRI 80 - 100-240V                                                                         |
| Environment           | Outdoor                                                                                                                                |
| Notes                 | We recommend using a connection system with a degree of protection greater than or equal to the degree of protection of the luminaire. |
| Technical description | Family of adjustable outdoor LED lighting luminaires (double rotation, vertical and horizontal axle) suitable for floor installations  |

#### Belvedere Spot F2 Dimmable I-I0V

designed by Antonio Citterio with Toan Nguyen

Belvedere Spot F2 Dimmable I-I0V

designed by Antonio Citterio with Toan Nguyen

100/240V power supply included. Ready for installation on rigid base. Box for ground installation to be ordered separately. Included 2 way terminal block 3 phases IP68 (7-12 mm cable).