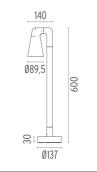

utdoor LED lighting luminaires (double rotation, vertical and horizontal axle) suitable for floor installations  |

(ground or buried) and with integrated power supply box.



#### Belvedere Spot F2 Dimmable I-I0V

designed by Antonio Citterio with Toan Nguyen

## ELECTRICAL

| Transformer type         |
|--------------------------|
| Transformer availability |
| Transformer mounting     |
| Emergency                |
| Voltage (V)              |
|                          |

Electronic dimmable 1-10V Included Integral Without 100/240

### PHYSICAL

Aiming Weight (kg) Number of heads Adjustable 1,70 1



100/240V power supply included. Ready for installation on rigid base. Box for ground installation to be ordered separately. Included 2 way terminal block 3 phases IP68 (7-12 mm cable).





CERTIFICATIONS

,F

CE





# FLOS

### Belvedere Spot F2 Dimmable I-10V . Accessories

Optical



F001Z010000

Spot visor



F001Z030000

Spot visor with honeycomb



F001Z040000

Spot visor with flood lens



Belvedere Spot F2 Dimmable I-I0V

designed by Antonio Citterio with Toan Nguyen

100/240V power supply included. Ready for installation on rigid base. Box for ground installation to be ordered separately. Included 2 way terminal block 3 phases IP68 (7-12 mm cable).



DIMENSIONS



CERTIFICATIONS

CE





## Mounting



F001Z020000

Box for ground installation

## FLOS

### Belvedere Spot F2 Dimmable I-10V . Accessories

### Electrical



F990E00A000

#### Surge protection device

Surge protection device. 275Vac. Maximum discharge current 10KA (8/20us). Maximum operating current 5