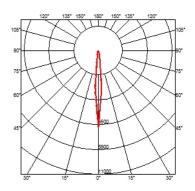

#### **BELVEDERE SPOT F2 DIMMABLE 1-10V**

| Beam angle            | 10° Spot                                                                                                                               |
|-----------------------|----------------------------------------------------------------------------------------------------------------------------------------|
| Mounting              | Ground                                                                                                                                 |
| Lamps description     | Power LED: 6W - 570 lm ≠ FIXT 473 lm - 4000K/CRI 80 - 100-240V                                                                         |
| Environment           | Outdoor                                                                                                                                |
| Notes                 | We recommend using a connection system with a degree of protection greater than or equal to the degree of protection of the luminaire. |
| Technical description | Family of adjustable outdoor LED lighting luminaires (double rotation, vertical and horizontal axle) suitable for floor installations  |