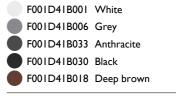

Electronic dimmable 1-10V Included Integral Without 100/240

### PHYSICAL

Aiming Weight (kg) Number of heads Adjustable 1,70 1



100/240V power supply included. Ready for installation on rigid base. Box for ground installation to be ordered separately. Included 2 way terminal block 3 phases IP68 (7-12 mm cable).





CERTIFICATIONS

,F

CE





# FLOS

### Belvedere Spot F2 Dimmable I-10V . Accessories

Optical



F001Z010000

Spot visor



F001Z030000

Spot visor with honeycomb



F001Z040000

Spot visor with flood lens



Belvedere Spot F2 Dimmable I-I0V

designed by Antonio Citterio with Toan Nguyen

100/240V power supply included. Ready for installation on rigid base. Box for ground installation to be ordered separately. Included 2 way terminal block 3 phases IP68 (7-12 mm cable).



DIMENSIONS



CERTIFICATIONS

CE





## Mounting



F001Z020000

Box for ground installation

## FLOS

### Belvedere Spot F2 Dimmable I-10V . Accessories

### Electrical



F990E00A000

#### Surge protection device

Surge protection device. 275Vac. Maximum discharge current 10KA (8/20us). Maximum operating current 5A. Suitable for series connection. IP66.

### Belvedere Spot F2 Dimmable I-10V . Lamps



Power LED

Lamp category: LED Socket: Special base

Lamp type: Power LED



### Belvedere Spot F2 Dimmable I-I0V

designed by Antonio Citterio with Toan Nguyen

100/240V power supply included. Ready for installation on rigid base. Box for ground installation to be ordered separately. Included 2 way terminal block 3 phases IP68 (7-12 mm cable).



## DIMENSIONS



## CERTIFICATIONS