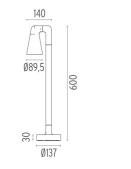

es IP68 (7-12 mm cable).



DIMENSIONS



CERTIFICATIONS

CE





## Mounting



F001Z020000

Box for ground installation

## FLOS

### Belvedere Spot F2 Dimmable I-10V . Accessories

### Electrical



F990E00A000

#### Surge protection device

Surge protection device. 275Vac. Maximum discharge current 10KA (8/20us). Maximum operating current 5A. Suitable for series connection. IP66.

### Belvedere Spot F2 Dimmable I-10V . Lamps



Power LED

Lamp category: LED Socket: Special base

Lamp type: Power LED



### Belvedere Spot F2 Dimmable I-I0V

designed by Antonio Citterio with Toan Nguyen

100/240V power supply included. Ready for installation on rigid base. Box for ground installation to be ordered separately. Included 2 way terminal block 3 phases IP68 (7-12 mm cable).



## DIMENSIONS



## CERTIFICATIONS