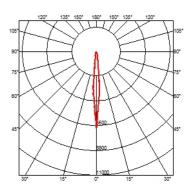

#### **BELVEDERE SPOT F2 DIMMABLE 1-10V**

| Beam angle            | 10° Spot                                                                                                                               |
|-----------------------|----------------------------------------------------------------------------------------------------------------------------------------|
| Mounting              | Ground                                                                                                                                 |
| Lamps description     | Power LED: 6W - 570 lm ≠ FIXT 473 lm - 4000K/CRI 80 - 100-240V                                                                         |
| Environment           | Outdoor                                                                                                                                |
| Notes                 | We recommend using a connection system with a degree of protection greater than or equal to the degree of protection of the luminaire. |
| Technical description | Family of adjustable outdoor LED lighting luminaires (double rotation, vertical and horizontal axle) suitable for floor installations  |

## DIMENSIONS