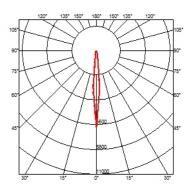

#### **BELVEDERE SPOT F2**

**Beam angle** 10° Spot **Mounting** Ground

**Lamps description** Power LED: 6W - 570 lm ≠ FIXT 473 lm - 4000K/CRI 80 - 100-240V

**Environment** Outdoor

**Notes** We recommend using a connection system with a degree of