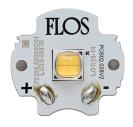

## **Power LED**

Lamp category:

LED

Socket:

Special base

Lamp type:

Power LED