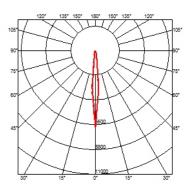

#### **BELVEDERE SPOT F2**

**Beam angle** 10° Spot **Mounting** Ground

**Lamps description** Power LED: 6W - 570 lm ≠ FIXT 473 lm - 4000K/CRI 80 - 100-240V

**Environment** Outdoor

**Notes** We recommend using a connection system with a degree of