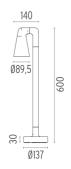

*DIMENSIONS**



#### **CERTIFICATIONS**













# **Belvedere Spot F2** . Accessories

#### **Electrical**



# F990E00A000

#### Surge protection device

Surge protection device. 275Vac. Maximum discharge current 10KA (8/20us). Maximum operating current 5A. Suitable for series connection. IP66.

## Belvedere Spot F2. Lamps



## **Power LED**

Lamp category:

LED

Socket:

Special base

Lamp type:

Power LED



## **Belvedere Spot F2**

designed by Antonio Citterio with Toan Nguyen

100/240V power supply included. Ready for installation on rigid base. Box for ground installation to be ordered separately. Included 2 way terminal block 3 phases IP68 (7-12 mm cable).

F001D41A001 White
F001D41A006 Grey
F001D41A033 Anthracite
F001D41A030 Black
F001D41A018 Deep brown

## **DIMENSIONS**



#### **CERTIFICATIONS**