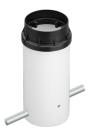

round installation to be ordered separately. Included 2 way terminal block 3 phases IP68 (7-12 mm cable).

F001D41A001 White
F001D41A006 Grey
F001D41A033 Anthracite
F001D41A030 Black
F001D41A018 Deep brown

#### **DIMENSIONS**



#### **CERTIFICATIONS**











## **Belvedere Spot F2** . Accessories

## **Optical**







F001Z010000

Spot visor

F001Z030000

Spot visor with

honeycomb

F001Z040000

Spot visor with flood lens

# Belvedere Spot F2

designed by Antonio Citterio with Toan Nguyen

100/240V power supply included. Ready for installation on rigid base. Box for ground installation to be ordered separately. Included 2 way terminal block 3 phases IP68 (7-12 mm cable).

F001D41A001 White
F001D41A006 Grey
F001D41A033 Anthracite
F001D41A030 Black
F001D41A018 Deep brown

# Mounting



F001Z020000

Box for ground installation

## **DIMENSIONS**



#### **CERTIFICATIONS**













# **Belvedere Spot F2** . Accessories

#### **Electrical**



# F990E00A000

#### Surge protection device

Surge protection device. 275Vac. Maximum discharge current 10KA (8/20us). Maximum operating current 5A. Suitable for series connection. IP66.

## Belvedere Spot F2. Lamps



## **Power LED**

Lamp category:

LED

Socket:

Special base

Lamp type:

Power LED



## **Belvedere Spot F2**

designed by Antonio Citterio with Toan Nguyen

100/240V power supply included. Ready for installation on rigid base. Box for ground installation to be ordered separately. Included 2 way terminal block 3 phases IP68 (7-12 mm cable).

F001D41A001 White
F001D41A006 Grey
F001D41A033 Anthracite
F001D41A030 B