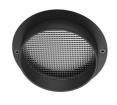

## **Optical**

F001Z010000

Spot visor

F001Z030000

Spot visor with

honeycomb

F001Z040000

Spot visor with flood lens