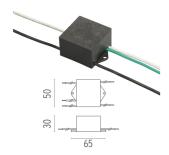

#### Surge protection device

Surge protection device. 275Vac. Maximum discharge current 10KA (8/20us). Maximum operating current 5A. Suitable for series connection. IP66.