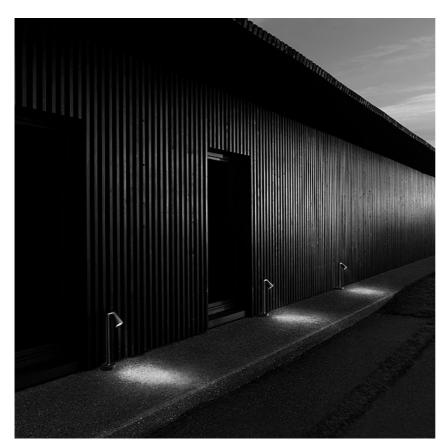

#### **Belvedere Spot F2**

designed by Antonio Citterio with Toan Nguyen

100/240V power supply included. Ready for installation on rigid base. Box for ground installation to be ordered separately. Included 2 way terminal block 3 phases IP68 (7-12 mm cable).

# Belvedere Spot F2

designed by Antonio Citterio with Toan Nguyen

100/240V power supply included. Ready for installation on rigid base. Box for ground installation to be ordered separately. Included 2 way terminal block 3 phases IP68 (7-12 mm cable).

## **Belvedere Spot F2**

designed by Antonio Citterio with Toan Nguyen

100/240V power supply included. Ready for installation on rigid base. Box for ground installation to be ordered separately. Included 2 way terminal block 3 phases IP68 (7-12 mm cable).