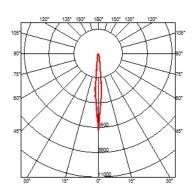

#### **BELVEDERE SPOT F2**

**Beam angle** 10° Spot **Mounting** Ground

**Lamps description** Power LED: 6W - 570 lm ≠ FIXT 473 lm - 4000K/CRI 80 - 100-240V

**Environment** Outdoor

**Notes** We recommend using a connection system with a degree of