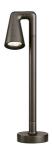

#### **BELVEDERE SPOT F2**

**Beam angle** 10° Spot **Mounting** Ground

**Lamps description** Power LED: 6W - 570 lm ≠ FIXT 473 lm - 4000K/CRI 80 - 100-240V

**Environment** Outdoor

**Notes** We recommend using a connection system with a degree of

#### **Belvedere Spot F2**

designed by Antonio Citterio with Toan Nguyen

100/240V power supply included. Ready for installation on rigid base. Box for ground installation to be ordered separately. Included 2 way terminal block 3 phases IP68 (7-12 mm cable).

## **Belvedere Spot F2**

designed by Antonio Citterio with Toan Nguyen

100/240V power supply included. Ready for installation on rigid base. Box for ground installation to be ordered separately. Included 2 way terminal block 3 phases IP68 (7-12 mm cable).