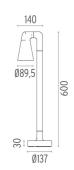

ly of adjustable outdoor LED lighting luminaires (double rotation, vertical and horizontal axle) suitable for floor installations

(ground or buried) and with integrated power supply box.

#### **ELECTRICAL**

Transformer type Electronic
Transformer availability Included
Transformer mounting Integral
Emergency Without
Voltage (V) 100/240

#### **PHYSICAL**

Aiming Adjustable
Weight (kg) 1,70
Number of heads I





#### **Belvedere Spot F2**

designed by Antonio Citterio with Toan Nguyen

100/240V power supply included. Ready for installation on rigid base. Box for ground installation to be ordered separately. Included 2 way terminal block 3 phases IP68 (7-12 mm cable).

F001D41A001 White
F001D41A006 Grey
F001D41A033 Anthracite
F001D41A030 Black
F001D41A018 Deep brown

#### **DIMENSIONS**



#### **CERTIFICATIONS**











## **Belvedere Spot F2** . Accessories

## **Optical**







F001Z010000

Spot visor

F001Z030000

Spot visor with

honeycomb

F001Z040000

Spot visor with flood lens

# Belvedere Spot F2

designed by Antonio Citterio with Toan Nguyen

100/240V power supply included. Ready for installation on rigid base. Box for ground installation to be ordered separately. Included 2 way terminal block 3 phases IP68 (7-12 mm cable).

F001D41A001 White
F001D41A006 Grey
F001D41A033 Anthracite
F001D41A030 Black
F001D41A018 Deep brown

# Mounting



F001Z020000

Box for ground installation

## **DIMENSIONS**



#### **CERTIFICATIONS**













# **Belvedere Spot F2** . Accessories

#### **Electrical**



# F990E00A000

#### Surge protection device

Surge protection de