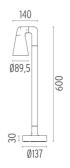

minal block 3 phases IP68 (7-12 mm cable).

F001D41A001 White
F001D41A006 Grey
F001D41A033 Anthracite
F001D41A030 Black
F001D41A018 Deep brown

#### **DIMENSIONS**



#### **CERTIFICATIONS**











## **Belvedere Spot F2** . Accessories

## **Optical**







F001Z010000

Spot visor

F001Z030000

Spot visor with

honeycomb

F001Z040000

Spot visor with flood lens

# Belvedere Spot F2

designed by Antonio Citterio with Toan Nguyen

100/240V power supply included. Ready for installation on rigid base. Box for ground installation to be ordered separately. Included 2 way terminal block 3 phases IP68 (7-12 mm cable).

F001D41A001 White
F001D41A006 Grey
F001D41A033 Anthracite
F001D41A030 Black
F001D41A018 Deep brown

# Mounting



F001Z020000

Box for ground installation

## **DIMENSIONS**



#### **CERTIFICATIONS**













# **Belvedere Spot F2** . Accessories

#### **Electrical**



# F990E00A000

#### Surge protection device

Surge protection device. 275Vac. Maximum discharge current 10KA (8/20us). Maximum operating current 5A. Suitable for series connection. IP66.

## Belvedere Spot F2. Lamps



## **Power LED**

Lamp category:

LED

Socket:

Special base

Lamp type:

Power LED



## **Belvedere Spot F2**

designed by Antonio Citterio with Toan Nguyen

100/240V power supply included. Ready for installation on rigid base. Box for ground installation to be ordered separately. Included 2 way terminal block 3 phases IP68 (7-12 mm cable).

F001D41A001 White
F001D41A006 Grey
F001D41A033 Anthracite
F001D41A030 Black
F001D41A018 Deep brown

## **DIMENSIONS**



#### **CERTIF