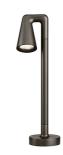

#### **Belvedere Spot F2**

designed by Antonio Citterio with Toan Nguyen

100/240V power supply included. Ready for installation on rigid base. Box for ground installation to be ordered separately. Included 2 way terminal block 3 phases IP68 (7-12 mm cable).

# Belvedere Spot F2

designed by Antonio Citterio with Toan Nguyen

100/240V power supply included. Ready for installation on rigid base. Box for ground installation to be ordered separately. Included 2 way terminal block 3 phases IP68 (7-12 mm cable).

## **Belvedere Spot F2**

designed by Antonio Citterio with Toan Nguyen

100/240V power supply included. Ready for installation on rigid base. Box for ground installation to be ordered separately. Included 2 way terminal block 3 phases IP68 (7-12 mm cable).