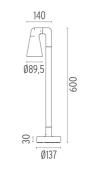

lation on rigid base. Box for ground installation to be ordered separately. Included 2 way terminal block 3 phases IP68 (7-12 mm cable).





CERTIFICATIONS

CE





## ELECTRICAL

Electronic dimmable 1-10V Included Integral Without 100/240

## PHYSICAL

Aiming Weight (kg) Number of heads Adjustable I,70 I



www.flos.com info@flos.it

# FLOS

# Belvedere Spot F2 Dimmable I-10V . Accessories

Optical



F001Z010000

Spot visor



F001Z030000

Spot visor with honeycomb



F001Z040000

Spot visor with flood lens



Belvedere Spot F2 Dimmable I-I0V

designed by Antonio Citterio with Toan Nguyen

100/240V power supply included. Ready for installation on rigid base. Box for ground installation to be ordered separately. Included 2 way terminal block 3 phases IP68 (7-12 mm cable).



DIMENSIONS



CERTIFICATIONS

,F

CE





# Mounting



F001Z020000

Box for ground installation

# FLOS

# Belvedere Spot F2 Dimmable I-10V . Accessories

## Electrical



F990E00A000

### Surge protection device

Surge protection device. 275Vac. Maximum discharge current 10KA (8/20us). Maximum operating current 5A. Suitable for series connection. IP66.

# Belvedere Spot F2 Dimmable 1-10V . Lamps



Power LED

Lamp category: LED Socket: Special base

Lamp type: Power LED



## Belvedere Spot F2 Dimmable I-I0V

designed by Antonio Citterio with Toan Nguyen

100/240V power supply included. Ready for installation on rigid base. Box for ground installation to be ordered separately. Included 2 way terminal block 3 phases IP68 (7-12 mm cable).



# DIMENSIONS



# CERTIFICATIONS