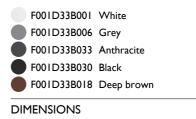

| Outdoor                                                                                                                                |
| Notes                 | We recommend using a connection system with a degree of protection greater than or equal to the degree of protection of the luminaire. |
| Technical description | Family of adjustable outdoor LED lighting luminaires (double rotation, vertical and horizontal axle) suitable for floor installations  |

(ground or buried) and with integrated power supply box.



## Belvedere Spot F2 Dimmable I-I0V

designed by Antonio Citterio with Toan Nguyen

100/240V power supply included. Ready for installation on rigid base. Box for ground installation to be ordered separately. Included 2 way terminal block 3 phases IP68 (7-12 mm cable).





CERTIFICATIONS

CE





## ELECTRICAL

Electronic dimmable 1-10V Included Integral Without 100/240

## PHYSICAL

Aiming Weight (kg) Number of heads Adjustable I,70 I



www.flos.com info@flos.it

# FLOS

# Belvedere Spot F2 Dimmable I-10V . Accessories

Optical



F001Z010000

Spot visor



F001Z030000

Spot visor with honeycomb



F001Z040000

Spot visor with flood lens



Belvedere Spot F2 Dimmable I-I0V

designed by Antonio Citterio with Toan Nguyen

100/240V power supply included. Ready for installation on rigid base. Box for ground installation to be ordered separately. Included 2 way terminal block 3 phases IP68 (7-12 mm cable).



DIMENSIONS



CERTIFICATIONS

,F

CE





# Mounting



F001Z020000

Box for ground installation

# FLOS

# Belvedere Spot F2 Dimmable I-10V . Accesso