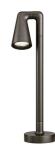

## Belvedere Spot F2 Dimmable I-I0V

designed by Antonio Citterio with Toan Nguyen

100/240V power supply included. Ready for installation on rigid base. Box for ground installation to be ordered separately. Included 2 way terminal block 3 phases IP68 (7-12 mm cable).

Belvedere Spot F2 Dimmable I-I0V

designed by Antonio Citterio with Toan Nguyen

100/240V power supply included. Ready for installation on rigid base. Box for ground installation to be ordered separately. Included 2 way terminal block 3 phases IP68 (7-12 mm cable).