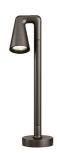

### BELVEDERE SPOT F2 DIMMABLE 1-10V

| Beam angle            | 28° Flood                                                                                                                              |
|-----------------------|----------------------------------------------------------------------------------------------------------------------------------------|
| Mounting              | Ground                                                                                                                                 |
| Lamps description     | Power LED: 6W - 530 lm ≠ FIXT 363 lm - 3000K/CRI 80 - 100-240V                                                                         |
| Environment           | Outdoor                                                                                                                                |
| Notes                 | We recommend using a connection system with a degree of protection greater than or equal to the degree of protection of the luminaire. |
| Technical description | Family of adjustable outdoor LED lighting luminaires (double rotation, vertical and horizontal axle) suitable for floor installations  |

## Belvedere Spot F2 Dimmable I-I0V

designed by Antonio Citterio with Toan Nguyen

100/240V power supply included. Ready for installation on rigid base. Box for ground installation to be ordered separately. Included 2 way terminal block 3 phases IP68 (7-12 mm cable).

Belvedere Spot F2 Dimmable I-I0V

designed by Antonio Citterio with Toan Nguyen

100/240V power supply included. Ready for installation on rigid base. Box for ground installation to be ordered separately. Included 2 way terminal block 3 phases IP68 (7-12 mm cable).