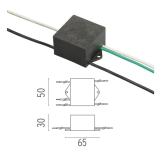

## Electrical

F990E00A000

### Surge protection device

Surge protection device. 275Vac. Maximum discharge current 10KA (8/20us). Maximum operating current 5A. Suitable for series connection. IP66.