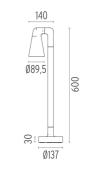

# DIMENSIONS

## PHYSICAL

Aiming Weight (kg) Number of heads Adjustable I,70 I

www.flos.com info@flos.it