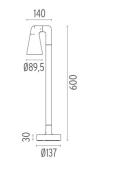

# DIMENSIONS

## PHYSICAL

Aiming Weight (kg) Number of heads Adjustable I,70 I

www.flos.com info@flos.it