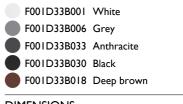

### BELVEDERE SPOT F2 DIMMABLE 1-10V

| Beam angle            | 28° Flood                                                                                                                              |
|-----------------------|----------------------------------------------------------------------------------------------------------------------------------------|
| Mounting              | Ground                                                                                                                                 |
| Lamps description     | Power LED: 6W - 530 lm ≠ FIXT 363 lm - 3000K/CRI 80 - 100-240V                                                                         |
| Environment           | Outdoor                                                                                                                                |
| Notes                 | We recommend using a connection system with a degree of protection greater than or equal to the degree of protection of the luminaire. |
| Technical description | Family of adjustable outdoor LED lighting luminaires (double rotation, vertical and horizontal axle) suitable for floor installations  |