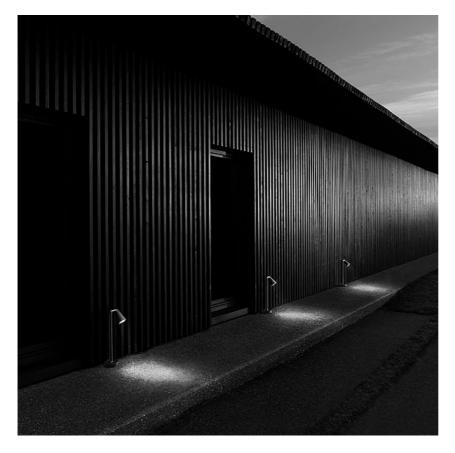

## Belvedere Spot F2 Dimmable I-I0V

designed by Antonio Citterio with Toan Nguyen

100/240V power supply included. Ready for installation on rigid base. Box for ground installation to be ordered separately. Included 2 way terminal block 3 phases IP68 (7-12 mm cable).

Belvedere Spot F2 Dimmable I-I0V

designed by Antonio Citterio with Toan Nguyen

100/240V power supply included. Ready for installation on rigid base. Box for ground installation to be ordered separately. Included 2 way terminal block 3 phases IP68 (7-12 mm cable).