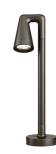

## Belvedere Spot F2 Dimmable I-I0V

designed by Antonio Citterio with Toan Nguyen

100/240V power supply included. Ready for installation on rigid base. Box for ground installation to be ordered separately. Included 2 way terminal block 3 phases IP68 (7-12 mm cable).

Belvedere Spot F2 Dimmable I-I0V

designed by Antonio Citterio with Toan Nguyen

100/240V power supply included. Ready for installation on rigid base. Box for ground installation to be ordered separately. Included 2 way terminal block 3 phases IP68 (7-12 mm cable).