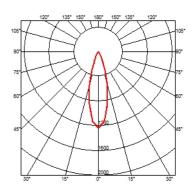

### BELVEDERE SPOT F2 DIMMABLE 1-10V

| Beam angle            | 28° Flood                                                                                                                              |
|-----------------------|----------------------------------------------------------------------------------------------------------------------------------------|
| Mounting              | Ground                                                                                                                                 |
| Lamps description     | Power LED: 6W - 530 lm ≠ FIXT 363 lm - 3000K/CRI 80 - 100-240V                                                                         |
| Environment           | Outdoor                                                                                                                                |
| Notes                 | We recommend using a connection system with a degree of protection greater than or equal to the degree of protection of the luminaire. |
| Technical description | Family of adjustable outdoor LED lighting luminaires (double rotation, vertical and horizontal axle) suitable for floor installations  |