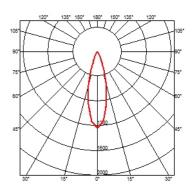

### BELVEDERE SPOT F2 DIMMABLE 1-10V

| Beam angle            | 28° Flood                                                                                                                              |
|-----------------------|----------------------------------------------------------------------------------------------------------------------------------------|
| Mounting              | Ground                                                                                                                                 |
| Lamps description     | Power LED: 6W - 530 lm ≠ FIXT 363 lm - 3000K/CRI 80 - 100-240V                                                                         |
| Environment           | Outdoor                                                                                                                                |
| Notes                 | We recommend using a connection system with a degree of protection greater than or equal to the degree of protection of the luminaire. |
| Technical description | Family of adjustable outdoor LED lighting luminaires (double rotation, vertical and horizontal axle) suitable for floor installations  |