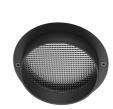

# Belvedere Spot F2 Dimmable I-10V . Accessories

Optical

F001Z010000

Spot visor

F001Z030000

Spot visor with honeycomb

F001Z040000

Spot visor with flood lens