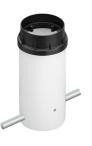

llation to be ordered separately. Included 2 way terminal block 3 phases IP68 (7-12 mm cable).





CERTIFICATIONS

CE





## ELECTRICAL

Electronic dimmable 1-10V Included Integral Without 100/240

## PHYSICAL

Aiming Weight (kg) Number of heads Adjustable I,70 I



www.flos.com info@flos.it

# FLOS

# Belvedere Spot F2 Dimmable I-10V . Accessories

Optical



F001Z010000

Spot visor



F001Z030000

Spot visor with honeycomb



F001Z040000

Spot visor with flood lens



Belvedere Spot F2 Dimmable I-I0V

designed by Antonio Citterio with Toan Nguyen

100/240V power supply included. Ready for installation on rigid base. Box for ground installation to be ordered separately. Included 2 way terminal block 3 phases IP68 (7-12 mm cable).



DIMENSIONS



CERTIFICATIONS

,F

CE





# Mounting



F001Z020000

Box for ground installation

# FLOS

# Belvedere Spot F2 Dimmable I-10V . Accessories

## Electrical



F990E00A000

### Surge protection device

Surge protection device. 275Vac. Maximum discharge current 10KA (8/20us). Maximum operating current 5A. Suitable for series connection. IP66.

# Belvedere Spot F2 Dimmable 1-10V . Lamps



Power LED

Lamp category: LED Socket: Special base

Lamp type: Power LED



## Belvedere Spot F2 Dimmable I-I0V

designed by Antonio Citterio with Toan Nguyen

100/240V power supply included. Ready for installation on rigid base. Box for ground installation to be ordered separately. Included 2 way terminal block 3 phases IP68 (7-12 mm cable).



# DIMENSIONS



# CERTIFICATIONS