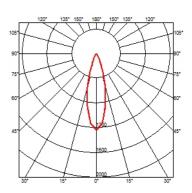

### BELVEDERE SPOT F2 DIMMABLE 1-10V

| Beam angle            | 28° Flood                                                                                                                              |
|-----------------------|----------------------------------------------------------------------------------------------------------------------------------------|
| Mounting              | Ground                                                                                                                                 |
| Lamps description     | Power LED: 6W - 530 lm ≠ FIXT 363 lm - 3000K/CRI 80 - 100-240V                                                                         |
| Environment           | Outdoor                                                                                                                                |
| Notes                 | We recommend using a connection system with a degree of protection greater than or equal to the degree of protection of the luminaire. |
| Technical description | Family of adjustable outdoor LED lighting luminaires (double rotation, vertical and horizontal axle) suitable for floor installations  |

# DIMENSIONS