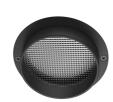

## Belvedere Spot F2. Accessories

Optical

F001Z010000

Spot visor

F001Z030000

Spot visor with honeycomb

F001Z040000

Spot visor with flood lens