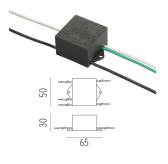

#### Surge protection device

Surge protection device. 275Vac. Maximum discharge current 10KA (8/20us). Maximum operating current 5A. Suitable for series connection. IP66.