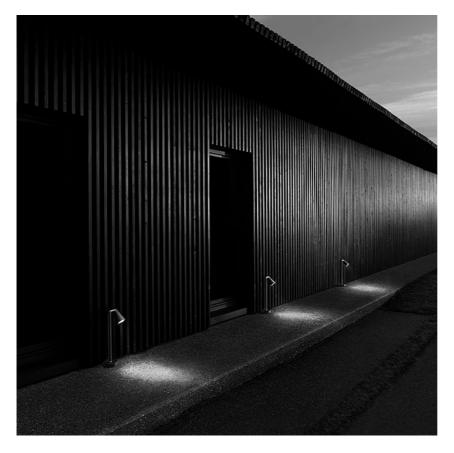

### Belvedere Spot F2

designed by Antonio Citterio with Toan Nguyen

100/240V power supply included. Ready for installation on rigid base. Box for ground installation to be ordered separately. Included 2 way terminal block 3 phases IP68 (7-12 mm cable).

Belvedere Spot F2 designed by Antonio Citterio with

Toan Nguyen

100/240V power supply included. Ready for installation on rigid base. Box for ground installation to be ordered separately. Included 2 way terminal block 3 phases IP68 (7-12 mm cable).