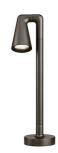

### Belvedere Spot F2

designed by Antonio Citterio with Toan Nguyen

100/240V power supply included. Ready for installation on rigid base. Box for ground installation to be ordered separately. Included 2 way terminal block 3 phases IP68 (7-12 mm cable).

Belvedere Spot F2 designed by Antonio Citterio with

Toan Nguyen

100/240V power supply included. Ready for installation on rigid base. Box for ground installation to be ordered separately. Included 2 way terminal block 3 phases IP68 (7-12 mm cable).