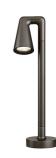

### Belvedere Spot F2

designed by Antonio Citterio with Toan Nguyen

100/240V power supply included. Ready for installation on rigid base. Box for ground installation to be ordered separately. Included 2 way terminal block 3 phases IP68 (7-12 mm cable).

Belvedere Spot F2 designed by Antonio Citterio with

Toan Nguyen

100/240V power supply included. Ready for installation on rigid base. Box for ground installation to be ordered separately. Included 2 way terminal block 3 phases IP68 (7-12 mm cable).