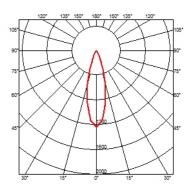

#### **BELVEDERE SPOT F2**

| Beam angle            | 28° Flood                                                                                                                              |
|-----------------------|----------------------------------------------------------------------------------------------------------------------------------------|
| Mounting              | Ground                                                                                                                                 |
| Lamps description     | Power LED: 6W - 530 lm ≠ FIXT 363 lm - 3000K/CRI 80 - 100-240V                                                                         |
| Environment           | Outdoor                                                                                                                                |
| Notes                 | We recommend using a connection system with a degree of protection greater than or equal to the degree of protection of the luminaire. |
| Technical description | Family of adjustable outdoor LED lighting luminaires (double rotation, vertical and horizontal axle) suitable for floor installations  |