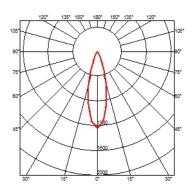

#### **BELVEDERE SPOT F2**

| Beam angle            | 28° Flood                                                                                                                              |
|-----------------------|----------------------------------------------------------------------------------------------------------------------------------------|
| Mounting              | Ground                                                                                                                                 |
| Lamps description     | Power LED: 6W - 530 lm ≠ FIXT 363 lm - 3000K/CRI 80 - 100-240V                                                                         |
| Environment           | Outdoor                                                                                                                                |
| Notes                 | We recommend using a connection system with a degree of protection greater than or equal to the degree of protection of the luminaire. |
| Technical description | Family of adjustable outdoor LED lighting luminaires (double rotation, vertical and horizontal axle) suitable for floor installations  |