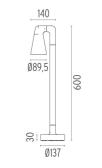

nment           | Outdoor                                                                                                                                |
| Notes                 | We recommend using a connection system with a degree of protection greater than or equal to the degree of protection of the luminaire. |
| Technical description | Family of adjustable outdoor LED lighting luminaires (double rotation, vertical and horizontal axle) suitable for floor installations  |

(ground or buried) and with integrated power supply box.



### Belvedere Spot F2

designed by Antonio Citterio with Toan Nguyen

100/240V power supply included. Ready for installation on rigid base. Box for ground installation to be ordered separately. Included 2 way terminal block 3 phases IP68 (7-12 mm cable).





CERTIFICATIONS

CE





# ELECTRICAL

| Transformer type         |
|--------------------------|
| Transformer availability |
| Transformer mounting     |
| Emergency                |
| Voltage (V)              |

## PHYSICAL

Aiming Weight (kg) Number of heads Adjustable 1,70 1

Electronic

Included Integral Without

100/240



www.flos.com info@flos.it

# FLOS

## Belvedere Spot F2. Accessories

Optical



F001Z010000

Spot visor



F001Z030000

Spot visor with honeycomb



F001Z040000

Spot visor with flood lens



Belvedere Spot F2 designed by Antonio Citterio with

Toan Nguyen

100/240V power supply included. Ready for installation on rigid base. Box for ground installation to be ordered separately. Included 2 way terminal block 3 phases IP68 (7-12 mm cable).



DIMENSIONS



CERTIFI