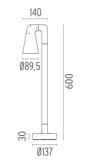

separately. Included 2 way terminal block 3 phases IP68 (7-12 mm cable).



DIMENSIONS



CERTIFICATIONS

CE





# Mounting



F001Z020000

Box for ground installation

# FLOS

### Belvedere Spot F2. Accessories

#### Electrical



F990E00A000

#### Surge protection device

Surge protection device. 275Vac. Maximum discharge current 10KA (8/20us). Maximum operating current 5A. Suitable for series connection. IP66.

### Belvedere Spot F2. Lamps



Power LED

Lamp category: LED Socket: Special base

Lamp type: Power LED



### Belvedere Spot F2

designed by Antonio Citterio with Toan Nguyen

100/240V power supply included. Ready for installation on rigid base. Box for ground installation to be ordered separately. Included 2 way terminal block 3 phases IP68 (7-12 mm cable).



# DIMENSIONS



### CERTIFICATIONS