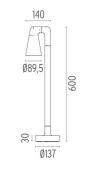

ble).





CERTIFICATIONS

CE





# ELECTRICAL

| Transformer type         |
|--------------------------|
| Transformer availability |
| Transformer mounting     |
| Emergency                |
| Voltage (V)              |

## PHYSICAL

Aiming Weight (kg) Number of heads Adjustable 1,70 1

Electronic

Included Integral Without

100/240



www.flos.com info@flos.it

# FLOS

## Belvedere Spot F2. Accessories

Optical



F001Z010000

Spot visor



F001Z030000

Spot visor with honeycomb



F001Z040000

Spot visor with flood lens



Belvedere Spot F2 designed by Antonio Citterio with

Toan Nguyen

100/240V power supply included. Ready for installation on rigid base. Box for ground installation to be ordered separately. Included 2 way terminal block 3 phases IP68 (7-12 mm cable).



DIMENSIONS



CERTIFICATIONS

CE





# Mounting



F001Z020000

Box for ground installation

# FLOS

### Belvedere Spot F2. Accessories

#### Electrical



F990E00A000

#### Surge protection device

Surge protection device. 275Vac. Maximum discharge current 10KA (8/20us). Maximum operating current 5A. Suitable for series connection. IP66.

### Belvedere Spot F2. Lamps



Power LED

Lamp category: LED Socket: Special base

Lamp type: Power LED



### Belvedere Spot F2

designed by Antonio Citterio with Toan Nguyen

100/240V power supply included. Ready for installation on rigid base. Box for ground installation to be ordered separately. Included 2 way terminal block 3 phases IP68 (7-12 mm cable).



# DIMENSIONS



### CERTIFICATIONS