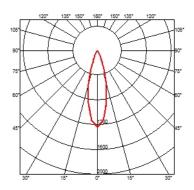

#### **BELVEDERE SPOT F2**

| Beam angle            | 28° Flood                                                                                                                              |
|-----------------------|----------------------------------------------------------------------------------------------------------------------------------------|
| Mounting              | Ground                                                                                                                                 |
| Lamps description     | Power LED: 6W - 530 lm ≠ FIXT 363 lm - 3000K/CRI 80 - 100-240V                                                                         |
| Environment           | Outdoor                                                                                                                                |
| Notes                 | We recommend using a connection system with a degree of protection greater than or equal to the degree of protection of the luminaire. |
| Technical description | Family of adjustable outdoor LED lighting luminaires (double rotation, vertical and horizontal axle) suitable for floor installations  |