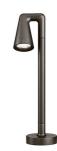

### Belvedere Spot F2

designed by Antonio Citterio with Toan Nguyen

100/240V power supply included. Ready for installation on rigid base. Box for ground installation to be ordered separately. Included 2 way terminal block 3 phases IP68 (7-12 mm cable).

Belvedere Spot F2 designed by Antonio Citterio with

Toan Nguyen

100/240V power supply included. Ready for installation on rigid base. Box for ground installation to be ordered separately. Included 2 way terminal block 3 phases IP68 (7-12 mm cable).