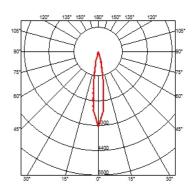

#### BELVEDERE SPOT F2 DIMMABLE 1-10V

| Beam angle            | 16° Medium                                                                                                                             |
|-----------------------|----------------------------------------------------------------------------------------------------------------------------------------|
| Mounting              | Ground                                                                                                                                 |
| Lamps description     | Power LED: 6W - 530 lm ≠ FIXT 393 lm - 3000K/CRI 80 - 100-240V                                                                         |
| Environment           | Outdoor                                                                                                                                |
| Notes                 | We recommend using a connection system with a degree of protection greater than or equal to the degree of protection of the luminaire. |
| Technical description | Family of adjustable outdoor LED lighting luminaires (double rotation, vertical and horizontal axle) suitable for floor installations  |