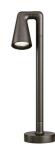

#### BELVEDERE SPOT F2 DIMMABLE 1-10V

| Beam angle            | 16° Medium                                                                                                                             |
|-----------------------|----------------------------------------------------------------------------------------------------------------------------------------|
| Mounting              | Ground                                                                                                                                 |
| Lamps description     | Power LED: 6W - 530 lm ≠ FIXT 393 lm - 3000K/CRI 80 - 100-240V                                                                         |
| Environment           | Outdoor                                                                                                                                |
| Notes                 | We recommend using a connection system with a degree of protection greater than or equal to the degree of protection of the luminaire. |
| Technical description | Family of adjustable outdoor LED lighting luminaires (double rotation, vertical and horizontal axle) suitable for floor installations  |

### Belvedere Spot F2 Dimmable I-I0V

designed by Antonio Citterio with Toan Nguyen

### PHYSICAL

Aiming Weight (kg) Number of heads Adjustable 1,70 1

100/240V power supply included. Ready for installation on rigid base. Box for ground installation to be ordered separately. Included 2 way terminal block 3 phases IP68 (7-12 mm cable).

Belvedere Spot F2 Dimmable I-I0V

designed by Antonio Citterio with Toan Nguyen

100/240V power supply included. Ready for installation on rigid base. Box for ground installation to be ordered separately. Included 2 way terminal block 3 phases IP68 (7-12 mm cable).

### Belvedere Spot F2 Dimmable I-I0V

designed by Antonio Citterio with Toan Nguyen

100/240V power supply included. Ready for installation on rigid base. Box for ground installation to be ordered separately. Included 2 way terminal block 3 phases IP68 (7-12 mm cable).