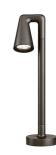

### Belvedere Spot F2 Dimmable I-I0V

designed by Antonio Citterio with Toan Nguyen

Belvedere Spot F2 Dimmable I-I0V

designed by Antonio Citterio with Toan Nguyen

100/240V power supply included. Ready for installation on rigid base. Box for ground installation to be ordered separately. Included 2 way terminal block 3 phases IP68 (7-12 mm cable).

### Belvedere Spot F2 Dimmable I-I0V

designed by Antonio Citterio with Toan Nguyen

100/240V power supply included. Ready for installation on rigid base. Box for ground installation to be ordered separately. Included 2 way terminal block 3 phases IP68 (7-12 mm cable).