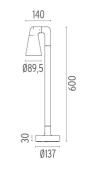

### PHYSICAL

Aiming Weight (kg) Number of heads Adjustable 1,70 1

100/240V power supply included. Ready for installation on rigid base. Box for ground installation to be ordered separately. Included 2 way terminal block 3 phases IP68 (7-12 mm cable).

DIMENSIONS

CERTIFICATIONS

,F

CE

# DIMENSIONS