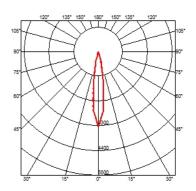

#### BELVEDERE SPOT F2 DIMMABLE 1-10V

| Beam angle            | 16° Medium                                                                                                                             |
|-----------------------|----------------------------------------------------------------------------------------------------------------------------------------|
| Mounting              | Ground                                                                                                                                 |
| Lamps description     | Power LED: 6W - 530 lm ≠ FIXT 393 lm - 3000K/CRI 80 - 100-240V                                                                         |
| Environment           | Outdoor                                                                                                                                |
| Notes                 | We recommend using a connection system with a degree of protection greater than or equal to the degree of protection of the luminaire. |
| Technical description | Family of adjustable outdoor LED lighting luminaires (double rotation, vertical and horizontal axle) suitable for floor installations  |