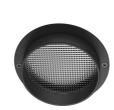

## Belvedere Spot F2 Dimmable I-10V .Accessories

Optical

F001Z010000

Spot visor

F001Z030000

Spot visor with honeycomb

F001Z040000

Spot visor with flood lens