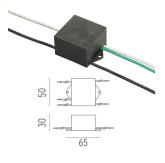

### Electrical

F990E00A000

#### Surge protection device

Surge protection device. 275Vac. Maximum discharge current 10KA (8/20us). Maximum operating current 5A. Suitable for series connection. IP66.