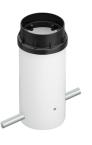

00/240

### PHYSICAL

Aiming Weight (kg) Number of heads Adjustable 1,70 1



100/240V power supply included. Ready for installation on rigid base. Box for ground installation to be ordered separately. Included 2 way terminal block 3 phases IP68 (7-12 mm cable).





CERTIFICATIONS

,F

CE





# FLOS

## Belvedere Spot F2 Dimmable I-10V .Accessories

Optical



F001Z010000

Spot visor



F001Z030000

Spot visor with honeycomb



F001Z040000

Spot visor with flood lens



Belvedere Spot F2 Dimmable I-I0V

designed by Antonio Citterio with Toan Nguyen

100/240V power supply included. Ready for installation on rigid base. Box for ground installation to be ordered separately. Included 2 way terminal block 3 phases IP68 (7-12 mm cable).



DIMENSIONS



CERTIFICATIONS

,F

CE





# Mounting



F001Z020000

Box for ground installation

# FLOS

## Belvedere Spot F2 Dimmable I-10V . Accessories

### Electrical



F990E00A000

#### Surge protection device

Surge protection device. 275Vac. Maximum discharge current 10KA (8/20us). Maximum operating current 5A. Suitable for series connection. IP66.

## Belvedere Spot F2 Dimmable I-10V . Lamps



Power LED

Lamp category: LED Socket: Special base

Lamp type: Power LED



### Belvedere Spot F2 Dimmable I-I0V

designed by Antonio Citterio with Toan Nguyen

100/240V power supply included. Ready for installation on rigid base. Box for ground installation to be ordered separately. Included 2 way terminal block 3 phases IP68 (7-12 mm cable).



# DIMENSIONS



# CERTIFICATIONS