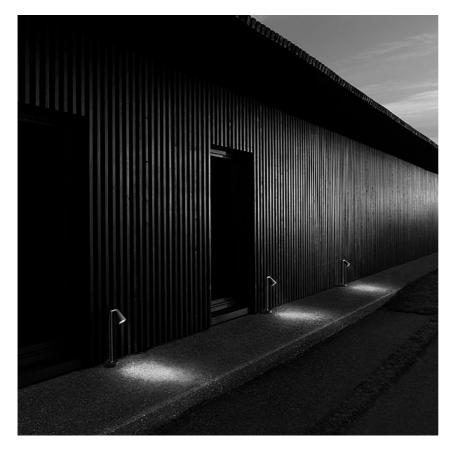

#### BELVEDERE SPOT F2 DIMMABLE 1-10V

| Beam angle            | 16° Medium                                                                                                                             |
|-----------------------|----------------------------------------------------------------------------------------------------------------------------------------|
| Mounting              | Ground                                                                                                                                 |
| Lamps description     | Power LED: 6W - 530 lm ≠ FIXT 393 lm - 3000K/CRI 80 - 100-240V                                                                         |
| Environment           | Outdoor                                                                                                                                |
| Notes                 | We recommend using a connection system with a degree of protection greater than or equal to the degree of protection of the luminaire. |
| Technical description | Family of adjustable outdoor LED lighting luminaires (double rotation, vertical and horizontal axle) suitable for floor installations  |

(ground or buried) and with integrated power supply box.

### Belvedere Spot F2 Dimmable I-I0V

designed by Antonio Citterio with Toan Nguyen