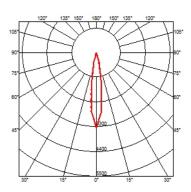

#### BELVEDERE SPOT F2 DIMMABLE 1-10V

| Beam angle            | 16° Medium                                                                                                                             |
|-----------------------|----------------------------------------------------------------------------------------------------------------------------------------|
| Mounting              | Ground                                                                                                                                 |
| Lamps description     | Power LED: 6W - 530 lm ≠ FIXT 393 lm - 3000K/CRI 80 - 100-240V                                                                         |
| Environment           | Outdoor                                                                                                                                |
| Notes                 | We recommend using a connection system with a degree of protection greater than or equal to the degree of protection of the luminaire. |
| Technical description | Family of adjustable outdoor LED lighting luminaires (double rotation, vertical and horizontal axle) suitable for floor installations  |

### PHYSICAL

Aiming Weight (kg) Number of heads Adjustable 1,70 1

100/240V power supply included. Ready for installation on rigid base. Box for ground installation to be ordered separately. Included 2 way terminal block 3 phases IP68 (7-12 mm cable).