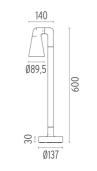

s                 | We recommend using a connection system with a degree of protection greater than or equal to the degree of protection of the luminaire. |
| Technical description | Family of adjustable outdoor LED lighting luminaires (double rotation, vertical and horizontal axle) suitable for floor installations  |

(ground or buried) and with integrated power supply box.



### Belvedere Spot F2 Dimmable I-I0V

designed by Antonio Citterio with Toan Nguyen

## ELECTRICAL

Electronic dimmable 1-10V Included Integral Without 100/240

### PHYSICAL

Aiming Weight (kg) Number of heads Adjustable 1,70 1



100/240V power supply included. Ready for installation on rigid base. Box for ground installation to be ordered separately. Included 2 way terminal block 3 phases IP68 (7-12 mm cable).





CERTIFICATIONS

,F

CE





# FLOS

## Belvedere Spot F2 Dimmable I-10V .Accessories

Optical



F001Z010000

Spot visor



F001Z030000

Spot visor with honeycomb



F001Z040000

Spot visor with flood lens



Belvedere Spot F2 Dimmable I-I0V

designed by Antonio Citterio with Toan Nguyen

100/240V power supply included. Ready for installation on rigid base. Box for ground installation to be ordered separately. Included 2 way terminal block 3 phases IP68 (7-12 mm cable).



DIMENSIONS



CERTIFICATIONS

,F

CE





# Mounting



F001Z020000

Box for ground installation

# FLOS

## Belvedere Spot F2 Dimmable I-10V . Accessories

### Electrical



F990E00A000

#### Surge protection device

Surge protection device. 275Vac. Maximum discharge current 10KA (8/20us). Maximum operating current 5A