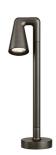

#### BELVEDERE SPOT F2 DIMMABLE 1-10V

| Beam angle            | 16° Medium                                                                                                                             |
|-----------------------|----------------------------------------------------------------------------------------------------------------------------------------|
| Mounting              | Ground                                                                                                                                 |
| Lamps description     | Power LED: 6W - 530 lm ≠ FIXT 393 lm - 3000K/CRI 80 - 100-240V                                                                         |
| Environment           | Outdoor                                                                                                                                |
| Notes                 | We recommend using a connection system with a degree of protection greater than or equal to the degree of protection of the luminaire. |
| Technical description | Family of adjustable outdoor LED lighting luminaires (double rotation, vertical and horizontal axle) suitable for floor installations  |

### Belvedere Spot F2 Dimmable I-I0V

designed by Antonio Citterio with Toan Nguyen

Belvedere Spot F2 Dimmable I-I0V

designed by Antonio Citterio with Toan Nguyen

100/240V power supply included. Ready for installation on rigid base. Box for ground installation to be ordered separately. Included 2 way terminal block 3 phases IP68 (7-12 mm cable).