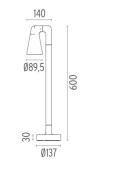

ses IP68 (7-12 mm cable).



DIMENSIONS



CERTIFICATIONS

,F

CE





# Mounting



F001Z020000

Box for ground installation

# FLOS

## Belvedere Spot F2 Dimmable I-10V . Accessories

### Electrical



F990E00A000

#### Surge protection device

Surge protection device. 275Vac. Maximum discharge current 10KA (8/20us). Maximum operating current 5A. Suitable for series connection. IP66.

## Belvedere Spot F2 Dimmable I-10V . Lamps



Power LED

Lamp category: LED Socket: Special base

Lamp type: Power LED



### Belvedere Spot F2 Dimmable I-I0V

designed by Antonio Citterio with Toan Nguyen

100/240V power supply included. Ready for installation on rigid base. Box for ground installation to be ordered separately. Included 2 way terminal block 3 phases IP68 (7-12 mm cable).



# DIMENSIONS



# CERTIFICATIONS