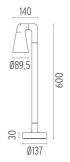

hases IP68 (7-12 mm cable).

F001D32A001 White F001D32A006 Grey F001D32A033 Anthracite F001D32A030 Black F001D32A018 Deep brown

#### **DIMENSIONS**



#### **CERTIFICATIONS**













## **Belvedere Spot F2**. Accessories

## **Optical**





F001Z030000



F001Z010000

Spot visor Spot visor with honeycomb

F001Z040000

Spot visor with flood lens

# Belvedere Spot F2

designed by Antonio Citterio with Toan Nguyen

100/240V power supply included. Ready for installation on rigid base. Box for ground installation to be ordered separately. Included 2 way terminal block 3 phases IP68 (7-12 mm cable).

F001D32A001 White
F001D32A006 Grey

F001D32A033 Anthracite
F001D32A030 Black

F001D32A018 Deep brown

#### DIMENSION



Mounting

F001Z020000

Box for ground installation

## **DIMENSIONS**



#### **CERTIFICATIONS**













## **Belvedere Spot F2** . Accessories

#### **Electrical**



## F990E00A000

#### Surge protection device

Surge protection device. 275Vac. Maximum discharge current 10KA (8/20us). Maximum operating current 5A. Suitable for series connection. IP66.

## Belvedere Spot F2. Lamps



## **Power LED**

Lamp category:

LED

Socket:

Special base

Lamp type:

Power LED



## **Belvedere Spot F2**

designed by Antonio Citterio with Toan Nguyen

100/240V power supply included. Ready for installation on rigid base. Box for ground installation to be ordered separately. Included 2 way terminal block 3 phases IP68 (7-12 mm cable).

F001D32A001 White
F001D32A006 Grey
F001D32A033 Anthracite
F001D32A030 Black

F001D32A018 Deep brown

## **DIMENSIONS**



#### **CER