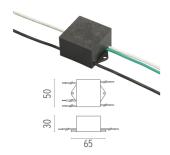

lack F001D32A018 Deep brown

#### **DIMENSIONS**



#### **CERTIFICATIONS**













## **Belvedere Spot F2**. Accessories

## **Optical**





F001Z030000



F001Z010000

Spot visor Spot visor with honeycomb

F001Z040000

Spot visor with flood lens

# Belvedere Spot F2

designed by Antonio Citterio with Toan Nguyen

100/240V power supply included. Ready for installation on rigid base. Box for ground installation to be ordered separately. Included 2 way terminal block 3 phases IP68 (7-12 mm cable).

F001D32A001 White
F001D32A006 Grey

F001D32A033 Anthracite
F001D32A030 Black

F001D32A018 Deep brown

#### DIMENSION



Mounting

F001Z020000

Box for ground installation

## **DIMENSIONS**



#### **CERTIFICATIONS**













## **Belvedere Spot F2** . Accessories

#### **Electrical**



## F990E00A000

#### Surge protection device

Surge protection device. 275Vac. Maximum discharge current 10KA (8/20us). Maximum operating current 5A. Suitable for series connection. IP66.

## Belvedere Spot F2. Lamps



## **Power LED**

Lamp category:

LED

Socket:

Special base

Lamp type:

Power LED



## **Belvedere Spot F2**

designed by Antonio Citterio with Toan Nguyen

100/240V power supply included. Ready for installation on rigid base. Box for ground installation to be ordered separately. Included 2 way terminal block 3 phases IP68 (7-12 mm cable).

F001D32A001 White
F001D32A006 Grey
F001D32A033 Anthracite
F001D32A030 Black

F001D32A018 Deep brown

## **DIMENSIONS**



#### **CERTIFICATIONS**