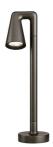

#### **Belvedere Spot F2**

designed by Antonio Citterio with Toan Nguyen

100/240V power supply included. Ready for installation on rigid base. Box for ground installation to be ordered separately. Included 2 way terminal block 3 phases IP68 (7-12 mm cable).

# Belvedere Spot F2

designed by Antonio Citterio with Toan Nguyen

100/240V power supply included. Ready for installation on rigid base. Box for ground installation to be ordered separately. Included 2 way terminal block 3 phases IP68 (7-12 mm cable).

## **Belvedere Spot F2**

designed by Antonio Citterio with Toan Nguyen

100/240V power supply included. Ready for installation on rigid base. Box for ground installation to be ordered separately. Included 2 way terminal block 3 phases IP68 (7-12 mm cable).