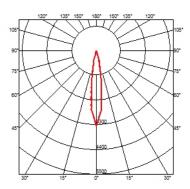

#### **BELVEDERE SPOT F2**

16° Medium Beam angle **Mounting** Ground

Power LED: 6W - 530 lm ≠ FIXT 393 lm - 3000K/CRI 80 - 100-240V Lamps description

**Environment** Outdoor

**Notes** We recommend using a connection system with a degree of