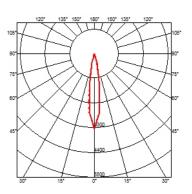

#### **BELVEDERE SPOT F2**

16° Medium Beam angle **Mounting** Ground

Power LED: 6W - 530 lm ≠ FIXT 393 lm - 3000K/CRI 80 - 100-240V Lamps description

**Environment** Outdoor

**Notes** We recommend using a connection system with a degree of