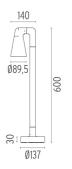

MENSIONS**



#### **CERTIFICATIONS**













## **Belvedere Spot F2** . Accessories

#### **Electrical**



## F990E00A000

#### Surge protection device

Surge protection device. 275Vac. Maximum discharge current 10KA (8/20us). Maximum operating current 5A. Suitable for series connection. IP66.

## Belvedere Spot F2. Lamps



## **Power LED**

Lamp category:

LED

Socket:

Special base

Lamp type:

Power LED



## **Belvedere Spot F2**

designed by Antonio Citterio with Toan Nguyen

100/240V power supply included. Ready for installation on rigid base. Box for ground installation to be ordered separately. Included 2 way terminal block 3 phases IP68 (7-12 mm cable).

F001D32A001 White
F001D32A006 Grey
F001D32A033 Anthracite
F001D32A030 Black

F001D32A018 Deep brown

## **DIMENSIONS**



#### **CERTIFICATIONS**