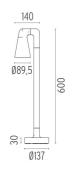

table outdoor LED lighting luminaires (double rotation, vertical and horizontal axle) suitable for floor installations

(ground or buried) and with integrated power supply box.

#### **ELECTRICAL**

Transformer type Electronic Transformer availability Included Transformer mounting Integral **Emergency** Without 100/240 Voltage (V)

#### **PHYSICAL**

**Aiming** Adjustable 1,70 Weight (kg) **Number of heads** 





#### **Belvedere Spot F2**

designed by Antonio Citterio with Toan Nguyen

100/240V power supply included. Ready for installation on rigid base. Box for ground installation to be ordered separately. Included 2 way terminal block 3 phases IP68 (7-12 mm cable).

F001D32A001 White F001D32A006 Grey F001D32A033 Anthracite F001D32A030 Black F001D32A018 Deep brown

#### **DIMENSIONS**



#### **CERTIFICATIONS**













## **Belvedere Spot F2**. Accessories

## **Optical**





F001Z030000



F001Z010000

Spot visor Spot visor with honeycomb

F001Z040000

Spot visor with flood lens

# Belvedere Spot F2

designed by Antonio Citterio with Toan Nguyen

100/240V power supply included. Ready for installation on rigid base. Box for ground installation to be ordered separately. Included 2 way terminal block 3 phases IP68 (7-12 mm cable).

F001D32A001 White
F001D32A006 Grey

F001D32A033 Anthracite
F001D32A030 Black

F001D32A018 Deep brown

#### DIMENSION



Mounting

F001Z020000

Box for ground installation

## **DIMENSIONS**



#### **CERTIFICATIONS**













## **Belvedere Spot F2** . Accessories

#### **Electrical**



## F990E00A000

#### Surge protection device

Su