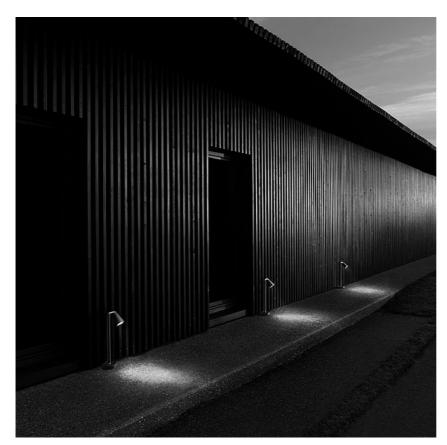

#### **Belvedere Spot F2**

designed by Antonio Citterio with Toan Nguyen

100/240V power supply included. Ready for installation on rigid base. Box for ground installation to be ordered separately. Included 2 way terminal block 3 phases IP68 (7-12 mm cable).

# Belvedere Spot F2

designed by Antonio Citterio with Toan Nguyen

100/240V power supply included. Ready for installation on rigid base. Box for ground installation to be ordered separately. Included 2 way terminal block 3 phases IP68 (7-12 mm cable).

## **Belvedere Spot F2**

designed by Antonio Citterio with Toan Nguyen

100/240V power supply included. Ready for installation on rigid base. Box for ground installation to be ordered separately. Included 2 way terminal block 3 phases IP68 (7-12 mm cable).