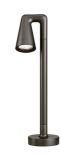

#### **Belvedere Spot F2**

designed by Antonio Citterio with Toan Nguyen

100/240V power supply included. Ready for installation on rigid base. Box for ground installation to be ordered separately. Included 2 way terminal block 3 phases IP68 (7-12 mm cable).

# Belvedere Spot F2

designed by Antonio Citterio with Toan Nguyen

100/240V power supply included. Ready for installation on rigid base. Box for ground installation to be ordered separately. Included 2 way terminal block 3 phases IP68 (7-12 mm cable).

## **Belvedere Spot F2**

designed by Antonio Citterio with Toan Nguyen

100/240V power supply included. Ready for installation on rigid base. Box for ground installation to be ordered separately. Included 2 way terminal block 3 phases IP68 (7-12 mm cable).