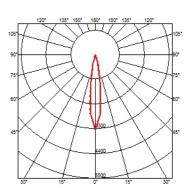

#### **BELVEDERE SPOT F2**

16° Medium Beam angle **Mounting** Ground

Power LED: 6W - 530 lm ≠ FIXT 393 lm - 3000K/CRI 80 - 100-240V Lamps description

**Environment** Outdoor

**Notes** We recommend using a connection system with a degree of