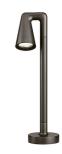

#### **Belvedere Spot F2**

designed by Antonio Citterio with Toan Nguyen

100/240V power supply included. Ready for installation on rigid base. Box for ground installation to be ordered separately. Included 2 way terminal block 3 phases IP68 (7-12 mm cable).

# **Belvedere Spot F2**

designed by Antonio Citterio with Toan Nguyen

100/240V power supply included. Ready for installation on rigid base. Box for ground installation to be ordered separately. Included 2 way terminal block 3 phases IP68 (7-12 mm cable).