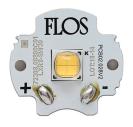

# Belvedere Spot F2. Lamps

# **Power LED**

Lamp category:

LED

Socket:

Special base

Lamp type:

Power LED