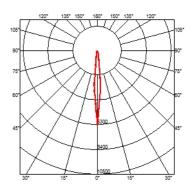

#### **BELVEDERE SPOT F2**

10° Spot Beam angle **Mounting** Ground

Power LED: 6W - 530 lm ≠ FIXT 440 lm - 3000K/CRI 80 - 100-240V Lamps description

**Environment** Outdoor

**Notes** We recommend using a connection system with a degree of

protection greater than or equal to the degree of protection

of the luminaire.

**Technical description** Family of adjustable outdoor LED lighting luminaires (double rotation, vertical and horizontal axle) suitable for floor installations

(ground or buried) and with integrated power supply box.