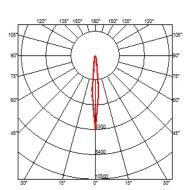

-12 mm cable).

F001D31A001 White F001D31A006 Grey F001D31A033 Anthracite F001D31A030 Black F001D31A018 Deep brown

#### **DIMENSIONS**



#### **CERTIFICATIONS**











# **Belvedere Spot F2. Accessories**

# **Optical**









F001Z030000

F001Z040000

**Spot visor** 

Spot visor with honeycomb

Spot visor with flood lens

# **Belvedere Spot F2**

designed by Antonio Citterio with Toan Nguyen

100/240V power supply included. Ready for installation on rigid base. Box for ground installation to be ordered separately. Included 2 way terminal block 3 phases IP68 (7-12 mm cable).

F001D31A001 White F001D31A006 Grey F001D31A033 Anthracite F001D31A030 Black F001D31A018 Deep brown

# Mounting



F001Z020000

Box for ground installation

# **DIMENSIONS**



#### **CERTIFICATIONS**













# **Belvedere Spot F2** . Accessories

#### **Electrical**



# F990E00A000

#### Surge protection device

Surge protection device. 275Vac. Maximum discharge current 10KA (8/20us). Maximum operating current 5A. Suitable for series connection. IP66.

# Belvedere Spot F2. Lamps



# **Power LED**

Lamp category:

LED

Socket:

Special base

Lamp type:

Power LED



# **Belvedere Spot F2**

designed by Antonio Citterio with Toan Nguyen

100/240V power supply included. Ready for installation on rigid base. Box for ground installation to be ordered separately. Included 2 way terminal block 3 phases IP68 (7-12 mm cable).

F001D31A001 White
F001D31A006 Grey
F001D31A033 Anthracite
F001D31A030 Black
F001D31A018 Deep brown

# **DIMENSIONS**



#### **CERTIFICATIONS**