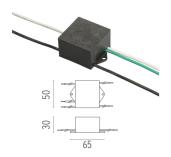

#### **ELECTRICAL**

Transformer type Electronic Transformer availability Included Transformer mounting Integral **Emergency** Without 100/240 Voltage (V)

#### **Electrical**

#### Surge protection device

Surge protection device. 275Vac. Maximum discharge current 10KA (8/20us). Maximum operating current 5A. Suitable for series connection. IP66.