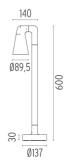

way terminal block 3 phases IP68 (7-12 mm cable).

F001D31A001 White F001D31A006 Grey F001D31A033 Anthracite F001D31A030 Black F001D31A018 Deep brown

#### **DIMENSIONS**



#### **CERTIFICATIONS**











# **Belvedere Spot F2. Accessories**

# **Optical**









F001Z030000

F001Z040000

**Spot visor** 

Spot visor with honeycomb

Spot visor with flood lens

# **Belvedere Spot F2**

designed by Antonio Citterio with Toan Nguyen

100/240V power supply included. Ready for installation on rigid base. Box for ground installation to be ordered separately. Included 2 way terminal block 3 phases IP68 (7-12 mm cable).

F001D31A001 White F001D31A006 Grey F001D31A033 Anthracite F001D31A030 Black F001D31A018 Deep brown

# Mounting



F001Z020000

Box for ground installation

# **DIMENSIONS**



#### **CERTIFICATIONS**













# **Belvedere Spot F2** . Accessories

#### **Electrical**



# F990E00A000

#### Surge protection device

Surge protection device. 275Vac. Maximum discharge current 10KA (8/20us). Maximum operating current 5A. Suitable for series connection. IP66.

# Belvedere Spot F2. Lamps



# **Power LED**

Lamp category:

LED

Socket:

Special base

Lamp type:

Power LED



# **Belvedere Spot F2**

designed by Antonio Citterio with Toan Nguyen

100/240V power supply included. Ready for installation on rigid base. Box for ground installation to be ordered separately. Included 2 way terminal block 3 phases IP68 (7-12 mm cable).

F001D31A001 White
F001D31A006 Grey
F001D31A033 Anthracite
F001D31A030 Black
F001D31A018 Deep brown

# **DIMENSIONS**



#### **CERTIFICAT