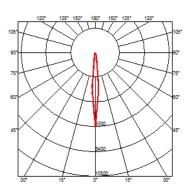

#### **BELVEDERE SPOT F2**

10° Spot Beam angle **Mounting** Ground

Power LED: 6W - 530 lm ≠ FIXT 440 lm - 3000K/CRI 80 - 100-240V Lamps description

**Environment** Outdoor

**Notes** We recommend using a connection system with a degree of