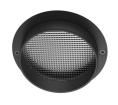

# **Optical**

F001Z030000

F001Z040000

**Spot visor** 

Spot visor with honeycomb

Spot visor with flood lens