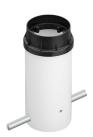

for ground installation to be ordered separately. Included 2 way terminal block 3 phases IP68 (7-12 mm cable).

F001D31A001 White F001D31A006 Grey F001D31A033 Anthracite F001D31A030 Black F001D31A018 Deep brown

#### **DIMENSIONS**



#### **CERTIFICATIONS**











# **Belvedere Spot F2. Accessories**

# **Optical**









F001Z030000

F001Z040000

**Spot visor** 

Spot visor with honeycomb

Spot visor with flood lens

# **Belvedere Spot F2**

designed by Antonio Citterio with Toan Nguyen

100/240V power supply included. Ready for installation on rigid base. Box for ground installation to be ordered separately. Included 2 way terminal block 3 phases IP68 (7-12 mm cable).

F001D31A001 White F001D31A006 Grey F001D31A033 Anthracite F001D31A030 Black F001D31A018 Deep brown

# Mounting



F001Z020000

Box for ground installation

# **DIMENSIONS**



#### **CERTIFICATIONS**













# **Belvedere Spot F2** . Accessories

#### **Electrical**



# F990E00A000

#### Surge protection device

Surge protection device. 275Vac. Maximum discharge current 10KA (8/20us). Maximum operating current 5A. Suitable for series connection. IP66.

# Belvedere Spot F2. Lamps



# **Power LED**

Lamp category:

LED

Socket:

Special base

Lamp type:

Power LED



# **Belvedere Spot F2**

designed by Antonio Citterio with Toan Nguyen

100/240V power supply included. Ready for installation on rigid base. Box for ground installation to be ordered separately. Included 2 way terminal block 3 phases IP68 (7-12 mm cable).

F001D31A001 White
F001D31A006 Grey
F001D31A033 Anthracite
F001D31A030 Black