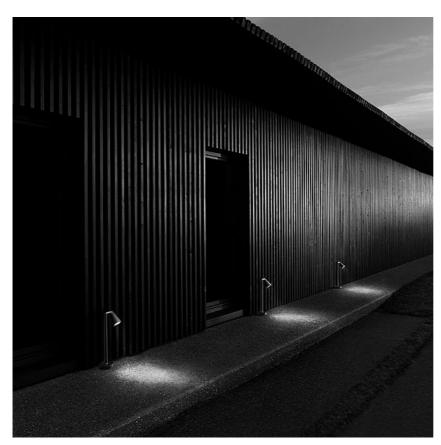

#### **Belvedere Spot F2**

designed by Antonio Citterio with Toan Nguyen

100/240V power supply included. Ready for installation on rigid base. Box for ground installation to be ordered separately. Included 2 way terminal block 3 phases IP68 (7-12 mm cable).

# **Belvedere Spot F2**

designed by Antonio Citterio with Toan Nguyen

100/240V power supply included. Ready for installation on rigid base. Box for ground installation to be ordered separately. Included 2 way terminal block 3 phases IP68 (7-12 mm cable).