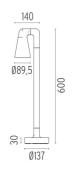

table outdoor LED lighting luminaires (double rotation, vertical and horizontal axle) suitable for floor installations

(ground or buried) and with integrated power supply box.

#### **ELECTRICAL**

Transformer type Electronic Transformer availability Included Transformer mounting Integral **Emergency** Without 100/240 Voltage (V)

#### **PHYSICAL**

**Aiming** Adjustable 1,70 Weight (kg) **Number of heads** 





#### **Belvedere Spot F2**

designed by Antonio Citterio with Toan Nguyen

100/240V power supply included. Ready for installation on rigid base. Box for ground installation to be ordered separately. Included 2 way terminal block 3 phases IP68 (7-12 mm cable).

F001D31A001 White F001D31A006 Grey F001D31A033 Anthracite F001D31A030 Black F001D31A018 Deep brown

#### **DIMENSIONS**



#### **CERTIFICATIONS**











# **Belvedere Spot F2. Accessories**

# **Optical**









F001Z030000

F001Z040000

**Spot visor** 

Spot visor with honeycomb

Spot visor with flood lens

# **Belvedere Spot F2**

designed by Antonio Citterio with Toan Nguyen

100/240V power supply included. Ready for installation on rigid base. Box for ground installation to be ordered separately. Included 2 way terminal block 3 phases IP68 (7-12 mm cable).

F001D31A001 White F001D31A006 Grey F001D31A033 Anthracite F001D31A030 Black F001D31A018 Deep brown

# Mounting



F001Z020000

Box for ground installation

# **DIMENSIONS**



#### **CERTIFICATIONS**













# **Belvedere Spot F2** . Accessories

#### **Electrical**



# F990E00A000

#### Surge protection device

Surge protection device. 2