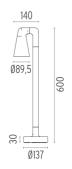

# **DIMENSIONS**



#### **CERTIFICATIONS**













# **Belvedere Spot F2** . Accessories

#### **Electrical**



# F990E00A000

#### Surge protection device

Surge protection device. 275Vac. Maximum discharge current 10KA (8/20us). Maximum operating current 5A. Suitable for series connection. IP66.

# Belvedere Spot F2. Lamps



# **Power LED**

Lamp category:

LED

Socket:

Special base

Lamp type:

Power LED



# **Belvedere Spot F2**

designed by Antonio Citterio with Toan Nguyen

100/240V power supply included. Ready for installation on rigid base. Box for ground installation to be ordered separately. Included 2 way terminal block 3 phases IP68 (7-12 mm cable).

F001D31A001 White
F001D31A006 Grey
F001D31A033 Anthracite
F001D31A030 Black
F001D31A018 Deep brown

# **DIMENSIONS**



#### **CERTIFICATIONS**