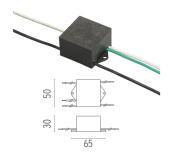

# F990E00A000

## Surge protection device

Surge protection device. 275Vac. Maximum discharge current 10KA (8/20us). Maximum operating current 5A. Suitable for series connection. IP66.