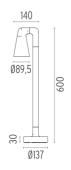

# Mounting



F001Z020000

Box for ground installation



# **Belvedere Spot F2** . Accessories

## **Electrical**



# F990E00A000

## Surge protection device

Surge protection device. 275Vac. Maximum discharge current 10KA (8/20us). Maximum operating current 5A. Suitable for series connection. IP66.

# Belvedere Spot F2. Lamps



# **Power LED**

Lamp category:

LED

Socket:

Special base

Lamp type:

Power LED



# **Belvedere Spot F2**

designed by Antonio Citterio with Toan Nguyen

100/240V power supply included. Ready for installation on rigid base. Box for ground installation to be ordered separately. Included 2 way terminal block 3 phases IP68 (7-12 mm cable).

F001D23A001 White
F001D23A006 Grey
F001D23A033 Anthracite
F001D23A030 Black

F001D23A018 Deep brown

# **DIMENSIONS**



## **CERTIFICATIONS**