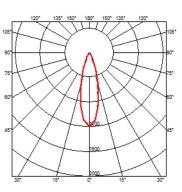

## **BELVEDERE SPOT F2**

Beam angle28° FloodMountingGround

**Lamps description** Power LED: 6W - 513 lm ≠ FIXT 351 lm - 2700K/CRI 80 - 100-240V

**Environment** Outdoor

**Notes** We recommend using a connection system with a degree of

## **DIMENSIONS**

# **DIMENSIONS**