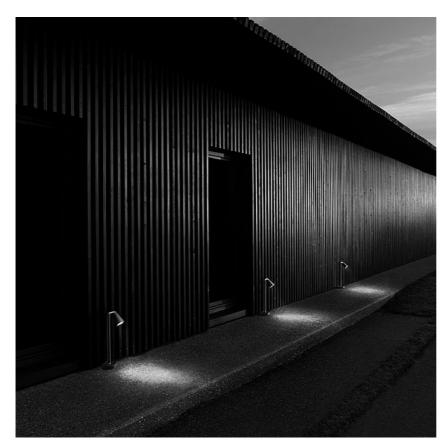

## **Belvedere Spot F2**

designed by Antonio Citterio with Toan Nguyen

100/240V power supply included. Ready for installation on rigid base. Box for ground installation to be ordered separately. Included 2 way terminal block 3 phases IP68 (7-12 mm cable).

# **Belvedere Spot F2**

designed by Antonio Citterio with Toan Nguyen

100/240V power supply included. Ready for installation on rigid base. Box for ground installation to be ordered separately. Included 2 way terminal block 3 phases IP68 (7-12 mm cable).