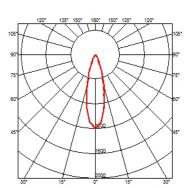

## **BELVEDERE SPOT F2**

Beam angle28° FloodMountingGround

**Lamps description** Power LED: 6W - 513 lm ≠ FIXT 351 lm - 2700K/CRI 80 - 100-240V

**Environment** Outdoor

**Notes** We recommend using a connection system with a degree of