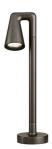

## **Belvedere Spot F2**

designed by Antonio Citterio with Toan Nguyen

100/240V power supply included. Ready for installation on rigid base. Box for ground installation to be ordered separately. Included 2 way terminal block 3 phases IP68 (7-12 mm cable).

# **Belvedere Spot F2**

designed by Antonio Citterio with Toan Nguyen

100/240V power supply included. Ready for installation on rigid base. Box for ground installation to be ordered separately. Included 2 way terminal block 3 phases IP68 (7-12 mm cable).