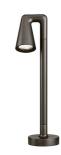

## **Belvedere Spot F2**

designed by Antonio Citterio with Toan Nguyen

100/240V power supply included. Ready for installation on rigid base. Box for ground installation to be ordered separately. Included 2 way terminal block 3 phases IP68 (7-12 mm cable).

# **Belvedere Spot F2**

designed by Antonio Citterio with Toan Nguyen

100/240V power supply included. Ready for installation on rigid base. Box for ground installation to be ordered separately. Included 2 way terminal block 3 phases IP68 (7-12 mm cable).