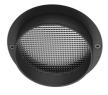

# **Optical**

F001Z030000

F001Z040000

**Spot visor** Spot visor with honeycomb

Spot visor with flood lens