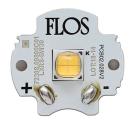

# Belvedere Spot F2. Lamps

# **Power LED**

Lamp category:

LED

Socket:

Special base

Lamp type:

Power LED