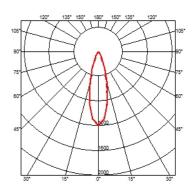

## **BELVEDERE SPOT F2**

Beam angle28° FloodMountingGround

**Lamps description** Power LED: 6W - 513 lm ≠ FIXT 351 lm - 2700K/CRI 80 - 100-240V

**Environment** Outdoor

**Notes** We recommend using a connection system with a degree of