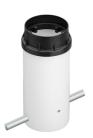

Included 2 way terminal block 3 phases IP68 (7-12 mm cable).

F001D23A001 White
F001D23A006 Grey
F001D23A033 Anthracite
F001D23A030 Black
F001D23A018 Deep brown

## **DIMENSIONS**



## **CERTIFICATIONS**













# **Belvedere Spot F2. Accessories**

# **Optical**









F001Z030000

F001Z040000

**Spot visor** Spot visor with honeycomb

Spot visor with flood lens

# **Belvedere Spot F2**

designed by Antonio Citterio with Toan Nguyen

100/240V power supply included. Ready for installation on rigid base. Box for ground installation to be ordered separately. Included 2 way terminal block 3 phases IP68 (7-12 mm cable).

F001D23A001 White F001D23A006 Grey F001D23A033 Anthracite F001D23A030 Black F001D23A018 Deep brown

# **DIMENSIONS**





## **CERTIFICATIONS**











# Mounting



F001Z020000

Box for ground installation



# **Belvedere Spot F2** . Accessories

## **Electrical**



# F990E00A000

## Surge protection device

Surge protection device. 275Vac. Maximum discharge current 10KA (8/20us). Maximum operating current 5A. Suitable for series connection. IP66.

# Belvedere Spot F2. Lamps



# **Power LED**

Lamp category:

LED

Socket:

Special base

Lamp type:

Power LED



# **Belvedere Spot F2**

designed by Antonio Citterio with Toan Nguyen

100/240V power supply included. Ready for installation on rigid base. Box for ground installation to be ordered separately. Included 2 way terminal block 3 phases IP68 (7-12 mm cable).

F001D23A001 White
F001D23A006 Grey
F001D23A033 Anthracite
F001D23A030 Black

F001D23A018 Deep brown

# **DIMENSIONS**



## **CERTIFIC