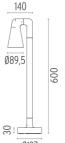

ground installation to be ordered separately. Included 2 way terminal block 3 phases IP68 (7-12 mm cable).

F001D23A001 White
F001D23A006 Grey
F001D23A033 Anthracite
F001D23A030 Black
F001D23A018 Deep brown

## **DIMENSIONS**



## **CERTIFICATIONS**













# **Belvedere Spot F2. Accessories**

# **Optical**









F001Z030000

F001Z040000

**Spot visor** Spot visor with honeycomb

Spot visor with flood lens

# **Belvedere Spot F2**

designed by Antonio Citterio with Toan Nguyen

100/240V power supply included. Ready for installation on rigid base. Box for ground installation to be ordered separately. Included 2 way terminal block 3 phases IP68 (7-12 mm cable).

F001D23A001 White F001D23A006 Grey F001D23A033 Anthracite F001D23A030 Black F001D23A018 Deep brown

# **DIMENSIONS**





## **CERTIFICATIONS**











# Mounting



F001Z020000

Box for ground installation



# **Belvedere Spot F2** . Accessories

## **Electrical**



# F990E00A000

## Surge protection device

Surge protection device. 275Vac. Maximum discharge current 10KA (8/20us). Maximum operating current 5A. Suitable for series connection. IP66.

# Belvedere Spot F2. Lamps



# **Power LED**

Lamp category:

LED

Socket:

Special base

Lamp type:

Power LED



# **Belvedere Spot F2**

designed by Antonio Citterio with Toan Nguyen

100/240V power supply included. Ready for installation on rigid base. Box for ground installation to be ordered separately. Included 2 way terminal block 3 phases IP68 (7-12 mm cable).

F001D23A001 White
F001D23A006 Grey
F001D23A033 Anthracite
F001D23A030 Black

F001D23A01