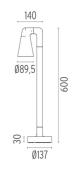

**Family of adjustable outdoor LED lighting luminaires (double rotation, vertical and horizontal axle) suitable for floor installations

(ground or buried) and with integrated power supply box.

#### **ELECTRICAL**

Transformer type Electronic
Transformer availability Included
Transformer mounting Integral
Emergency Without
Voltage (V) 100/240

## **PHYSICAL**

Aiming Adjustable
Weight (kg) 1,70
Number of heads I





## **Belvedere Spot F2**

designed by Antonio Citterio with Toan Nguyen

100/240V power supply included. Ready for installation on rigid base. Box for ground installation to be ordered separately. Included 2 way terminal block 3 phases IP68 (7-12 mm cable).

F001D23A001 White
F001D23A006 Grey
F001D23A033 Anthracite
F001D23A030 Black
F001D23A018 Deep brown

## **DIMENSIONS**



## **CERTIFICATIONS**













# **Belvedere Spot F2. Accessories**

# **Optical**









F001Z030000

F001Z040000

**Spot visor** Spot visor with honeycomb

Spot visor with flood lens

# **Belvedere Spot F2**

designed by Antonio Citterio with Toan Nguyen

100/240V power supply included. Ready for installation on rigid base. Box for ground installation to be ordered separately. Included 2 way terminal block 3 phases IP68 (7-12 mm cable).

F001D23A001 White F001D23A006 Grey F001D23A033 Anthracite F001D23A030 Black F001D23A018 Deep brown

# **DIMENSIONS**





## **CERTIFICATIONS**











# Mounting



F001Z020000

Box for ground installation



# **Belvedere Spot F2** . Accessories

## **Electrical**



# F990E00A000

## Surge protection device

Surge protection device. 275Vac.