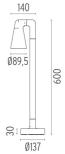

or ground installation to be ordered separately. Included 2 way terminal block 3 phases IP68 (7-12 mm cable).

F001D23A001 White
F001D23A006 Grey
F001D23A033 Anthracite
F001D23A030 Black
F001D23A018 Deep brown

## **DIMENSIONS**



## **CERTIFICATIONS**













# **Belvedere Spot F2. Accessories**

# **Optical**









F001Z030000

F001Z040000

**Spot visor** Spot visor with honeycomb

Spot visor with flood lens

# **Belvedere Spot F2**

designed by Antonio Citterio with Toan Nguyen

100/240V power supply included. Ready for installation on rigid base. Box for ground installation to be ordered separately. Included 2 way terminal block 3 phases IP68 (7-12 mm cable).

F001D23A001 White F001D23A006 Grey F001D23A033 Anthracite F001D23A030 Black F001D23A018 Deep brown

# **DIMENSIONS**





## **CERTIFICATIONS**











# Mounting



F001Z020000

Box for ground installation



# **Belvedere Spot F2** . Accessories

## **Electrical**



# F990E00A000

## Surge protection device

Surge protection device. 275Vac. Maximum discharge current 10KA (8/20us). Maximum operating current 5A. Suitable for series connection. IP66.

# Belvedere Spot F2. Lamps



# **Power LED**

Lamp category:

LED

Socket:

Special base

Lamp type:

Power LED



# **Belvedere Spot F2**

designed by Antonio Citterio with Toan Nguyen

100/240V power supply included. Ready for installation on rigid base. Box for ground installation to be ordered separately. Included 2 way terminal block 3 phases IP68 (7-12 mm cable).

F001D23A001 White
F001D23A006 Grey
F001D23A033 Anthracite
F001D23A030 Black

F001D23A