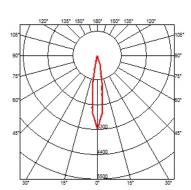

## **BELVEDERE SPOT F2 DIMMABLE 1-10V**

**Beam angle** 16° Medium **Mounting** Ground

**Lamps description** Power LED: 6W - 513 lm ≠ FIXT 380 lm - 2700K/CRI 80 - 100-240V

**Environment** Outdoor

**Notes** We recommend using a connection system with a degree of