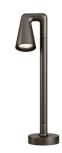

## **BELVEDERE SPOT F2 DIMMABLE 1-10V**

**Beam angle** 16° Medium **Mounting** Ground

**Lamps description** Power LED: 6W - 513 lm ≠ FIXT 380 lm - 2700K/CRI 80 - 100-240V

**Environment** Outdoor

**Notes** We recommend using a connection system with a degree of

protection greater than or equal to the degree of protection

of the luminaire.

**Technical description** Family of adjustable outdoor LED lighting luminaires (double

rotation, vertical and horizontal axle) suitable for floor installations

(ground or buried) and with integrated power supply box.



Transformer type Electronic dimmable 1-10V

Transformer availability Included
Transformer mounting Integral
Emergency Without
Voltage (V) 100/240

## **PHYSICAL**

Aiming Adjustable
Weight (kg) 1,70
Number of heads I





#### Belvedere Spot F2 Dimmable I-I0V

designed by Antonio Citterio with Toan Nguyen

100/240V power supply included. Ready for installation on rigid base. Box for ground installation to be ordered separately. Included 2 way terminal block 3 phases IP68 (7-12 mm cable).

F001D22B001 White
F001D22B006 Grey
F001D22B033 Anthracite
F001D22B030 Black
F001D22B018 Deep brown

## **DIMENSIONS**



# CERTIFICATIONS













# Belvedere Spot F2 Dimmable I-10V . Accessories

# **Optical**







F001Z010000

Spot visor

F001Z030000

Spot visor with honeycomb

F001Z040000

Spot visor with flood lens

## Belvedere Spot F2 Dimmable I-I0V

designed by Antonio Citterio with Toan Nguyen

100/240V power supply included. Ready for installation on rigid base. Box for ground installation to be ordered se