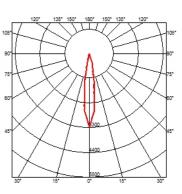

## **BELVEDERE SPOT F2 DIMMABLE 1-10V**

**Beam angle** 16° Medium **Mounting** Ground

**Lamps description** Power LED: 6W - 513 lm ≠ FIXT 380 lm - 2700K/CRI 80 - 100-240V

**Environment** Outdoor

**Notes** We recommend using a connection system with a degree of

## **PHYSICAL**

Aiming Adjustable
Weight (kg) 1,70
Number of heads I