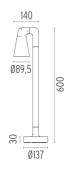

ound installation



# Belvedere Spot F2 Dimmable I-10V . Accessories

## **Electrical**



# F990E00A000

## Surge protection device

Surge protection device. 275Vac. Maximum discharge current 10KA (8/20us). Maximum operating current 5A. Suitable for series connection. IP66.

## Belvedere Spot F2 Dimmable I-10V . Lamps



## **Power LED**

Lamp category:

LED

Socket:

Special base

Lamp type:

Power LED



## Belvedere Spot F2 Dimmable I-I0V

designed by Antonio Citterio with Toan Nguyen

100/240V power supply included. Ready for installation on rigid base. Box for ground installation to be ordered separately. Included 2 way terminal block 3 phases IP68 (7-12 mm cable).

F001D22B001 White
F001D22B006 Grey
F001D22B033 Anthracite
F001D22B030 Black
F001D22B018 Deep brown

# **DIMENSIONS**



## **CERTIFICATIONS**