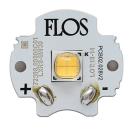

## **Power LED**

Lamp category:

LED

Socket:

Special base

Lamp type:

Power LED