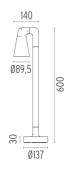

ordered separately. Included 2 way terminal block 3 phases IP68 (7-12 mm cable).

F001D22B001 White
F001D22B006 Grey
F001D22B033 Anthracite
F001D22B030 Black
F001D22B018 Deep brown

## **DIMENSIONS**



# CERTIFICATIONS













# Belvedere Spot F2 Dimmable I-10V . Accessories

# **Optical**







F001Z010000

Spot visor

F001Z030000

Spot visor with honeycomb

F001Z040000

Spot visor with flood lens

## Belvedere Spot F2 Dimmable I-I0V

designed by Antonio Citterio with Toan Nguyen

100/240V power supply included. Ready for installation on rigid base. Box for ground installation to be ordered separately. Included 2 way terminal block 3 phases IP68 (7-12 mm cable).

F001D22B001 White
F001D22B006 Grey
F001D22B033 Anthracite
F001D22B030 Black
F001D22B018 Deep brown

## **DIMENSIONS**



**CERTIFICATIONS** 











# Mounting



F001Z020000

Box for ground installation



# Belvedere Spot F2 Dimmable I-10V . Accessories

## **Electrical**



# F990E00A000

## Surge protection device

Surge protection device. 275Vac. Maximum discharge current 10KA (8/20us). Maximum operating current 5A. Suitable for series connection. IP66.

## Belvedere Spot F2 Dimmable I-10V . Lamps



## **Power LED**

Lamp category:

LED

Socket:

Special base

Lamp type:

Power LED



## Belvedere Spot F2 Dimmable I-I0V

designed by Antonio Citterio with Toan Nguyen

100/240V power supply included. Ready for installation on rigid base. Box for ground installation to be ordered separately. Included 2 way terminal block 3 phases IP68 (7-12 mm cable).

F001D22B001 White
F001D22B006 Grey
F001D22B033 A