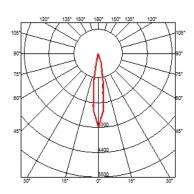

## **BELVEDERE SPOT F2 DIMMABLE 1-10V**

**Beam angle** 16° Medium **Mounting** Ground

**Lamps description** Power LED: 6W - 513 lm ≠ FIXT 380 lm - 2700K/CRI 80 - 100-240V

**Environment** Outdoor

**Notes** We recommend using a connection system with a degree of

protection greater than or equal to the degree of protection

of the luminaire.

**Technical description** Family of adjustable outdoor LED lighting luminaires (double

rotation, vertical and horizontal axle) suitable for floor installations

(ground or buried) and with integrated power supply box.

Transformer type Electronic dimmable 1-10V

Transformer availability Included
Transformer mounting Integral
Emergency Without
Voltage (V) 100/240