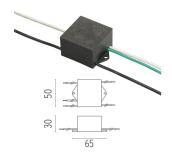

## Surge protection device

Surge protection device. 275Vac. Maximum discharge current 10KA (8/20us). Maximum operating current 5A. Suitable for series connection. IP66.