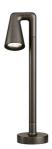

#### Belvedere Spot F2 Dimmable I-I0V

designed by Antonio Citterio with Toan Nguyen

100/240V power supply included. Ready for installation on rigid base. Box for ground installation to be ordered separately. Included 2 way terminal block 3 phases IP68 (7-12 mm cable).

## Belvedere Spot F2 Dimmable I-I0V

designed by Antonio Citterio with Toan Nguyen

100/240V power supply included. Ready for installation on rigid base. Box for ground installation to be ordered separately. Included 2 way terminal block 3 phases IP68 (7-12 mm cable).