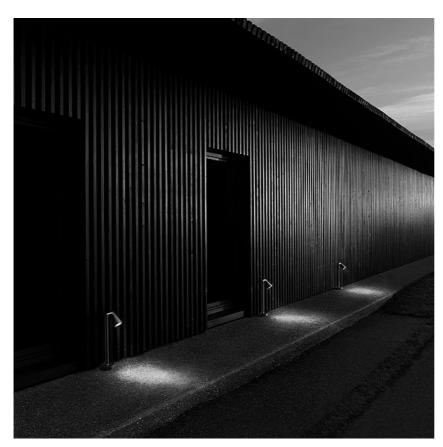

#### Belvedere Spot F2 Dimmable I-I0V

designed by Antonio Citterio with Toan Nguyen

100/240V power supply included. Ready for installation on rigid base. Box for ground installation to be ordered separately. Included 2 way terminal block 3 phases IP68 (7-12 mm cable).

## Belvedere Spot F2 Dimmable I-I0V

designed by Antonio Citterio with Toan Nguyen

100/240V power supply included. Ready for installation on rigid base. Box for ground installation to be ordered separately. Included 2 way terminal block 3 phases IP68 (7-12 mm cable).