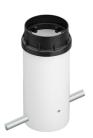

block 3 phases IP68 (7-12 mm cable).

F001D22B001 White
F001D22B006 Grey
F001D22B033 Anthracite
F001D22B030 Black
F001D22B018 Deep brown

## **DIMENSIONS**



# CERTIFICATIONS













# Belvedere Spot F2 Dimmable I-10V . Accessories

# **Optical**







F001Z010000

Spot visor

F001Z030000

Spot visor with honeycomb

F001Z040000

Spot visor with flood lens

## Belvedere Spot F2 Dimmable I-I0V

designed by Antonio Citterio with Toan Nguyen

100/240V power supply included. Ready for installation on rigid base. Box for ground installation to be ordered separately. Included 2 way terminal block 3 phases IP68 (7-12 mm cable).

F001D22B001 White
F001D22B006 Grey
F001D22B033 Anthracite
F001D22B030 Black
F001D22B018 Deep brown

## **DIMENSIONS**



**CERTIFICATIONS** 











# Mounting



F001Z020000

Box for ground installation



# Belvedere Spot F2 Dimmable I-10V . Accessories

## **Electrical**



# F990E00A000

## Surge protection device

Surge protection device. 275Vac. Maximum discharge current 10KA (8/20us). Maximum operating current 5A. Suitable for series connection. IP66.

## Belvedere Spot F2 Dimmable I-10V . Lamps



## **Power LED**

Lamp category:

LED

Socket:

Special base

Lamp type:

Power LED



## Belvedere Spot F2 Dimmable I-I0V

designed by Antonio Citterio with Toan Nguyen

100/240V power supply included. Ready for installation on rigid base. Box for ground installation to be ordered separately. Included 2 way terminal block 3 phases IP68 (7-12 mm cable).

F001D22B001 White
F001D22B006 Grey
F001D22B033 Anthracite
F001D22B030 Black
F001D22B018 Deep