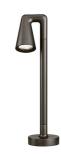

#### **Belvedere Spot F2**

designed by Antonio Citterio with Toan Nguyen

100/240V power supply included. Ready for installation on rigid base. Box for ground installation to be ordered separately. Included 2 way terminal block 3 phases IP68 (7-12 mm cable).

# **Belvedere Spot F2**

designed by Antonio Citterio with Toan Nguyen

100/240V power supply included. Ready for installation on rigid base. Box for ground installation to be ordered separately. Included 2 way terminal block 3 phases IP68 (7-12 mm cable).