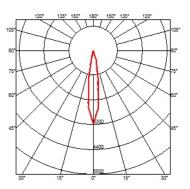

## **BELVEDERE SPOT F2**

**Beam angle** 16° Medium **Mounting** Ground

**Lamps description** Power LED: 6W - 513 lm ≠ FIXT 380 lm - 2700K/CRI 80 - 100-240V

**Environment** Outdoor

**Notes** We recommend using a connection system with a degree of