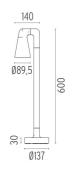

ription**Family of adjustable outdoor LED lighting luminaires (double rotation, vertical and horizontal axle) suitable for floor installations

(ground or buried) and with integrated power supply box.

ELECTRICAL

Transformer type Electronic
Transformer availability Included
Transformer mounting Integral
Emergency Without
Voltage (V) 100/240

## **PHYSICAL**

Aiming Adjustable
Weight (kg) 1,70
Number of heads I





#### **Belvedere Spot F2**

designed by Antonio Citterio with Toan Nguyen

100/240V power supply included. Ready for installation on rigid base. Box for ground installation to be ordered separately. Included 2 way terminal block 3 phases IP68 (7-12 mm cable).

F001D22A001 White
F001D22A006 Grey
F001D22A033 Anthracite
F001D22A030 Black
F001D22A018 Deep brown

## **DIMENSIONS**



## **CERTIFICATIONS**













# **Belvedere Spot F2** . Accessories

# **Optical**



F001Z010000

**Spot visor** 





F001Z030000

Spot visor with honeycomb

F001Z040000

Spot visor with flood lens

# **Belvedere Spot F2**

designed by Antonio Citterio with Toan Nguyen

100/240V power supply included. Ready for installation on rigid base. Box for ground installation to be ordered separately. Included 2 way terminal block 3 phases IP68 (7-12 mm cable).

F001D22A001 White
F001D22A006 Grey
F001D22A033 Anthracite
F001D22A030 Black
F001D22A018 Deep brown

# **DIMENSIONS**















# **M**ounting



F001Z020000

Box for ground installation



# **Belvedere Spot F2** . Accessories

## **Electrical**



# F990E00A000

## Surge protection device

Surge protection device. 275Vac. Maxi