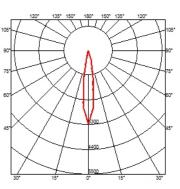

## **BELVEDERE SPOT F2**

**Beam angle** 16° Medium **Mounting** Ground

**Lamps description** Power LED: 6W - 513 lm ≠ FIXT 380 lm - 2700K/CRI 80 - 100-240V

**Environment** Outdoor

**Notes** We recommend using a connection system with a degree of