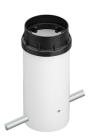

ely. Included 2 way terminal block 3 phases IP68 (7-12 mm cable).

F001D22A001 White
F001D22A006 Grey
F001D22A033 Anthracite
F001D22A030 Black
F001D22A018 Deep brown

## **DIMENSIONS**



## **CERTIFICATIONS**













# **Belvedere Spot F2** . Accessories

# **Optical**



F001Z010000

**Spot visor** 





F001Z030000

Spot visor with honeycomb

F001Z040000

Spot visor with flood lens

# **Belvedere Spot F2**

designed by Antonio Citterio with Toan Nguyen

100/240V power supply included. Ready for installation on rigid base. Box for ground installation to be ordered separately. Included 2 way terminal block 3 phases IP68 (7-12 mm cable).

F001D22A001 White
F001D22A006 Grey
F001D22A033 Anthracite
F001D22A030 Black
F001D22A018 Deep brown

# **DIMENSIONS**















# **M**ounting



F001Z020000

Box for ground installation



# **Belvedere Spot F2** . Accessories

## **Electrical**



# F990E00A000

## Surge protection device

Surge protection device. 275Vac. Maximum discharge current 10KA (8/20us). Maximum operating current 5A. Suitable for series connection. IP66.

# Belvedere Spot F2. Lamps



# **Power LED**

Lamp category:

LED

Socket:

Special base

Lamp type:

Power LED



# **Belvedere Spot F2**

designed by Antonio Citterio with Toan Nguyen

100/240V power supply included. Ready for installation on rigid base. Box for ground installation to be ordered separately. Included 2 way terminal block 3 phases IP68 (7-12 mm cable).

F001D22A001 White
F001D22A006 Grey
F001D22A033 Anthracite
F001D22A030 Black

F001D22A018 Deep brown

# **DIMENSIONS**



## **CERTIFIC