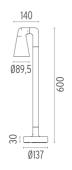

**M**ounting



F001Z020000

Box for ground installation



# **Belvedere Spot F2** . Accessories

## **Electrical**



# F990E00A000

## Surge protection device

Surge protection device. 275Vac. Maximum discharge current 10KA (8/20us). Maximum operating current 5A. Suitable for series connection. IP66.

# Belvedere Spot F2. Lamps



# **Power LED**

Lamp category:

LED

Socket:

Special base

Lamp type:

Power LED



# **Belvedere Spot F2**

designed by Antonio Citterio with Toan Nguyen

100/240V power supply included. Ready for installation on rigid base. Box for ground installation to be ordered separately. Included 2 way terminal block 3 phases IP68 (7-12 mm cable).

F001D22A001 White
F001D22A006 Grey
F001D22A033 Anthracite
F001D22A030 Black

F001D22A018 Deep brown

# **DIMENSIONS**



## **CERTIFICATIONS**