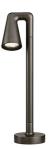

## **BELVEDERE SPOT F2**

**Beam angle** 16° Medium **Mounting** Ground

**Lamps description** Power LED: 6W - 513 lm ≠ FIXT 380 lm - 2700K/CRI 80 - 100-240V

**Environment** Outdoor

**Notes** We recommend using a connection system with a degree of

#### **Belvedere Spot F2**

designed by Antonio Citterio with Toan Nguyen

100/240V power supply included. Ready for installation on rigid base. Box for ground installation to be ordered separately. Included 2 way terminal block 3 phases IP68 (7-12 mm cable).