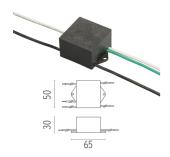

# F990E00A000

## Surge protection device

Surge protection device. 275Vac. Maximum discharge current 10KA (8/20us). Maximum operating current 5A. Suitable for series connection. IP66.