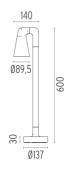

allation to be ordered separately. Included 2 way terminal block 3 phases IP68 (7-12 mm cable).

F001D22A001 White
F001D22A006 Grey
F001D22A033 Anthracite
F001D22A030 Black
F001D22A018 Deep brown

## **DIMENSIONS**



## **CERTIFICATIONS**













# **Belvedere Spot F2** . Accessories

# **Optical**



F001Z010000

**Spot visor** 





F001Z030000

Spot visor with honeycomb

F001Z040000

Spot visor with flood lens

# **Belvedere Spot F2**

designed by Antonio Citterio with Toan Nguyen

100/240V power supply included. Ready for installation on rigid base. Box for ground installation to be ordered separately. Included 2 way terminal block 3 phases IP68 (7-12 mm cable).

F001D22A001 White
F001D22A006 Grey
F001D22A033 Anthracite
F001D22A030 Black
F001D22A018 Deep brown

# **DIMENSIONS**















# **M**ounting



F001Z020000

Box for ground installation



# **Belvedere Spot F2** . Accessories

## **Electrical**



# F990E00A000

## Surge protection device

Surge protection device. 275Vac. Maximum discharge current 10KA (8/20us). Maximum operating current 5A. Suitable for series connection. IP66.

# Belvedere Spot F2. Lamps



# **Power LED**

Lamp category:

LED

Socket:

Special base

Lamp type:

Power LED



# **Belvedere Spot F2**

designed by Antonio Citterio with Toan Nguyen

100/240V power supply included. Ready for installation on rigid base. Box for ground installation to be ordered separately. Included 2 way terminal block 3 phases IP68 (7-12 mm cable).

F001D22A001 White
F001D22A006 Grey
F001D22A033 Anthracite
F001D22A030 Black

F001D22A018 Deep brown

# *