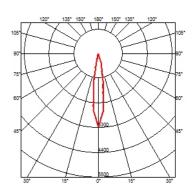

## **BELVEDERE SPOT F2**

**Beam angle** 16° Medium **Mounting** Ground

**Lamps description** Power LED: 6W - 513 lm ≠ FIXT 380 lm - 2700K/CRI 80 - 100-240V

**Environment** Outdoor

**Notes** We recommend using a connection system with a degree of