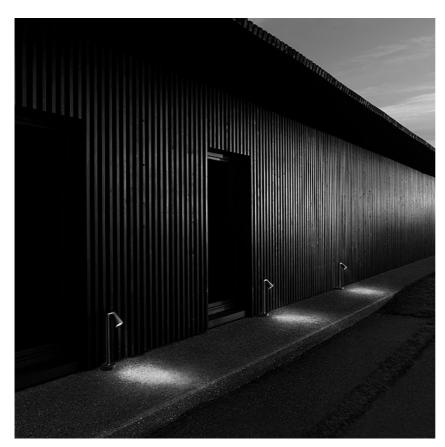

#### **Belvedere Spot F2**

designed by Antonio Citterio with Toan Nguyen

100/240V power supply included. Ready for installation on rigid base. Box for ground installation to be ordered separately. Included 2 way terminal block 3 phases IP68 (7-12 mm cable).

# **Belvedere Spot F2**

designed by Antonio Citterio with Toan Nguyen

100/240V power supply included. Ready for installation on rigid base. Box for ground installation to be ordered separately. Included 2 way terminal block 3 phases IP68 (7-12 mm cable).