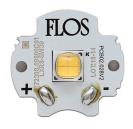

# **Power LED**

Lamp category:

LED

Socket:

Special base

Lamp type:

Power LED