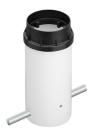

er type Electronic Transformer availability Included **Transformer mounting** Integral **Emergency** Without 100/240 Voltage (V)

#### **PHYSICAL**

**Aiming** Adjustable 1,05 Weight (kg) **Number of heads** 





## **Belvedere Spot FI**. Accessories

## **Optical**







F001Z010000

Spot visor

F001Z030000

Spot visor with honeycomb

F001Z040000

Spot visor with flood lens

### Belvedere Spot FI

designed by Antonio Citterio with Toan Nguyen

100/240V power supply included. Ready for installation on rigid base. Box for ground installation to be ordered separately. Included 2 way terminal block 3 phases IP68 (7-12 mm cable). 24V Dimmable version available on request.

F001C43A001 White

F001C43A006 Grey

F001C43A033 Anthracite

F001C43A030 Black

F001C43A018 Deep brown

# **M**ounting



F001Z020000

Box for ground installation

### **DIMENSIONS**



## **CERTIFICATIONS**













## **Belvedere Spot FI**. Accessories

#### **Electrical**



### F990E00A000

#### Surge protection device

Surge protection device. 275Vac. Maximum discharge current 10KA (8/20us). Maximum operating current 5A. Suitable for series connection. IP66.

### Belvedere Spot FI . Lamps



### **Power LED**

Lamp category:

LED

Socket:

Special base

Lamp type:

Power LED



### Belvedere Spot FI

designed by Antonio Citterio with Toan Nguyen

100/240V power supply included. Ready for installation on rigid base. Box for ground installation to be ordered separately. Included 2 way terminal block 3 phases IP68 (7-12 mm cable). 24V Dimmable version available on request.

F001C43A001 White
F001C43A0