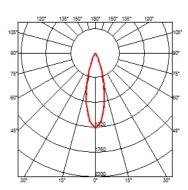

#### **BELVEDERE SPOT FI**

28° Flood Beam angle **Mounting** Ground

Power LED: 6W - 570 lm ≠ FIXT 390 lm - 4000K/CRI 80 - 100-240V Lamps description

**Environment** Outdoor

**Notes** We recommend using a connection system with a degree of