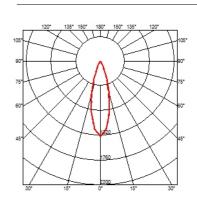

#### **BELVEDERE SPOT FI**

28° Flood Beam angle **Mounting** Ground

Power LED: 6W - 570 lm ≠ FIXT 390 lm - 4000K/CRI 80 - 100-240V Lamps description

**Environment** Outdoor

**Notes** We recommend using a connection system with a degree of