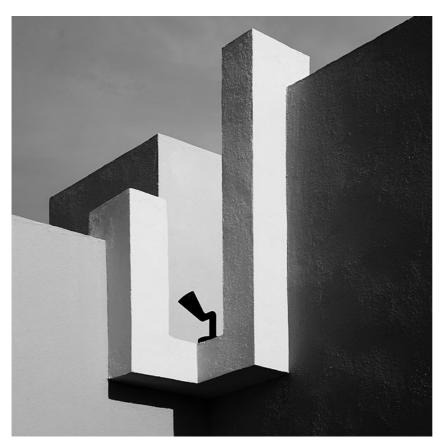

#### Belvedere Spot FI

designed by Antonio Citterio with Toan Nguyen

100/240V power supply included. Ready for installation on rigid base. Box for ground installation to be ordered separately. Included 2 way terminal block 3 phases IP68 (7-12 mm cable). 24V Dimmable version available on request.

### Belvedere Spot FI

designed by Antonio Citterio with Toan Nguyen

100/240V power supply included. Ready for installation on rigid base. Box for ground installation to be ordered separately. Included 2 way terminal block 3 phases IP68 (7-12 mm cable). 24V Dimmable version available on request.