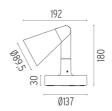

## **Belvedere Spot FI**. Accessories

#### **Electrical**



### F990E00A000

#### Surge protection device

Surge protection device. 275Vac. Maximum discharge current 10KA (8/20us). Maximum operating current 5A. Suitable for series connection. IP66.

### Belvedere Spot FI . Lamps



### **Power LED**

Lamp category:

LED

Socket:

Special base

Lamp type:

Power LED



### Belvedere Spot FI

designed by Antonio Citterio with Toan Nguyen

100/240V power supply included. Ready for installation on rigid base. Box for ground installation to be ordered separately. Included 2 way terminal block 3 phases IP68 (7-12 mm cable). 24V Dimmable version available on request.

F001C43A001 White
F001C43A006 Grey
F001C43A033 Anthracite
F001C43A030 Black
F001C43A018 Deep brown

## DIMENSIONS



## **CERTIFICATIONS**