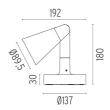

er mounting** Integral **Emergency** Without 100/240 Voltage (V)

#### **PHYSICAL**

**Aiming** Adjustable 1,05 Weight (kg) **Number of heads** 





## **Belvedere Spot FI**. Accessories

## **Optical**







F001Z010000

Spot visor

F001Z030000

Spot visor with honeycomb

F001Z040000

Spot visor with flood lens

### Belvedere Spot FI

designed by Antonio Citterio with Toan Nguyen

100/240V power supply included. Ready for installation on rigid base. Box for ground installation to be ordered separately. Included 2 way terminal block 3 phases IP68 (7-12 mm cable). 24V Dimmable version available on request.

F001C43A001 White

F001C43A006 Grey

F001C43A033 Anthracite

F001C43A030 Black

F001C43A018 Deep brown

# **M**ounting



F001Z020000

Box for ground installation

### **DIMENSIONS**



## **CERTIFICATIONS**













## **Belvedere Spot FI**. Accessories

#### **Electrical**



### F990E00A000

#### Surge protection device

Surge protection device. 275Vac. Maximum discharge current 10KA (8/20us). Maximum operating current 5A. Suitable for series connection. IP66.

### Belvedere Spot FI . Lamps



### **Power LED**

Lamp category:

LED

Socket:

Special base

Lamp type:

Power LED



### Belvedere Spot FI

designed by Antonio Citterio with Toan Nguyen

100/240V power supply included. Ready for installation on rigid base. Box for ground installation to be ordered separately. Included 2 way terminal block 3 phases IP68 (7-12 mm cable). 24V Dimmable version available on request.

F001C43A001 White
F001C43A006 Grey
F001C43A033 Anthracite
F001C43A030 Black
F001C43A018 Dee