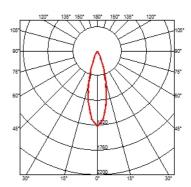

#### **BELVEDERE SPOT FI**

28° Flood Beam angle **Mounting** Ground

Power LED: 6W - 570 lm ≠ FIXT 390 lm - 4000K/CRI 80 - 100-240V Lamps description

**Environment** Outdoor

**Notes** We recommend using a connection system with a degree of