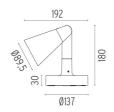

** Outdoor

**Notes** We recommend using a connection system with a degree of

protection greater than or equal to the degree of protection

of the luminaire.

**Technical description** Family of adjustable outdoor LED lighting luminaires (double

rotation, vertical and horizontal axle) suitable for floor installations

(ground or buried) and with integrated power supply box.



#### Belvedere Spot FI

designed by Antonio Citterio with Toan Nguyen

100/240V power supply included. Ready for installation on rigid base. Box for ground installation to be ordered separately. Included 2 way terminal block 3 phases IP68 (7-12 mm cable). 24V Dimmable version available on request.

F001C43A001 White F001C43A006 Grey F001C43A033 Anthracite F001C43A030 Black

F001C43A018 Deep brown

**DIMENSIONS** 



### **CERTIFICATIONS**











#### **ELECTRICAL**

Transformer type Electronic Transformer availability Included **Transformer mounting** Integral **Emergency** Without 100/240 Voltage (V)

#### **PHYSICAL**

**Aiming** Adjustable 1,05 Weight (kg) **Number of heads** 





## **Belvedere Spot FI**. Accessories

## **Optical**







F001Z010000

Spot visor

F001Z030000

Spot visor with honeycomb

F001Z040000

Spot visor with flood lens

### Belvedere Spot FI

designed by Antonio Citterio with Toan Nguyen

100/240V power supply included. Ready for installation on rigid base. Box for ground installation to be ordered separately. Included 2 way terminal block 3 phases IP68 (7-12 mm cable). 24V Dimmable version available on request.

F001C43A001 White

F001C43A006 Grey

F001C43A033 Anthr