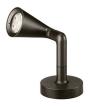

#### Belvedere Spot FI

designed by Antonio Citterio with Toan Nguyen

100/240V power supply included. Ready for installation on rigid base. Box for ground installation to be ordered separately. Included 2 way terminal block 3 phases IP68 (7-12 mm cable). 24V Dimmable version available on request.

## Belvedere Spot FI

designed by Antonio Citterio with Toan Nguyen

100/240V power supply included. Ready for installation on rigid base. Box for ground installation to be ordered separately. Included 2 way terminal block 3 phases IP68 (7-12 mm cable). 24V Dimmable version available on request.

### Belvedere Spot FI

designed by Antonio Citterio with Toan Nguyen

100/240V power supply included. Ready for installation on rigid base. Box for ground installation to be ordered separately. Included 2 way terminal block 3 phases IP68 (7-12 mm cable). 24V Dimmable version available on request.