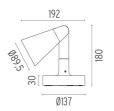

65





# **Belvedere Spot FI**. Accessories

#### **Electrical**



### F990E00A000

#### Surge protection device

Surge protection device. 275Vac. Maximum discharge current 10KA (8/20us). Maximum operating current 5A. Suitable for series connection. IP66.

### Belvedere Spot FI . Lamps



### **Power LED**

Lamp category:

LED

Socket:

Special base

Lamp type:

Power LED



### Belvedere Spot FI

designed by Antonio Citterio with Toan Nguyen

100/240V power supply included. Ready for installation on rigid base. Box for ground installation to be ordered separately. Included 2 way terminal block 3 phases IP68 (7-12 mm cable). 24V Dimmable version available on request.

F001C42A001 White
F001C42A006 Grey
F001C42A033 Anthracite
F001C42A030 Black
F001C42A018 Deep brown

### **DIMENSIONS**



# **CERTIFICATIONS**