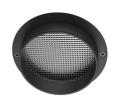

# **Optical**

F001Z010000

F001Z030000 **Spot visor** Spot visor with

honeycomb

F001Z040000

Spot visor with flood lens