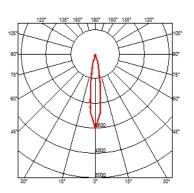

#### **BELVEDERE SPOT FI**

Beam angle 16° Medium **Mounting** Ground

Power LED: 6W - 570 lm ≠ FIXT 423 lm - 4000K/CRI 80 - 100-240V Lamps description

**Environment** Outdoor

**Notes** We recommend using a connection system with a degree of