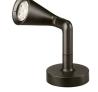

#### Belvedere Spot FI

designed by Antonio Citterio with Toan Nguyen

100/240V power supply included. Ready for installation on rigid base. Box for ground installation to be ordered separately. Included 2 way terminal block 3 phases IP68 (7-12 mm cable). 24V Dimmable version available on request.

#### **BELVEDERE SPOT FI**

Beam angle 16° Medium **Mounting** Ground

Power LED: 6W - 570 lm ≠ FIXT 423 lm - 4000K/CRI 80 - 100-240V Lamps description

**Environment** Outdoor

**Notes** We recommend using a connection system with a degree of