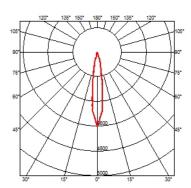

#### **BELVEDERE SPOT FI**

Beam angle 16° Medium **Mounting** Ground

Power LED: 6W - 570 lm ≠ FIXT 423 lm - 4000K/CRI 80 - 100-240V Lamps description

**Environment** Outdoor

**Notes** We recommend using a connection system with a degree of