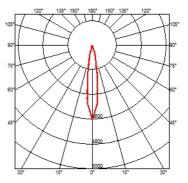

#### **BELVEDERE SPOT FI**

Beam angle 16° Medium **Mounting** Ground

Power LED: 6W - 570 lm ≠ FIXT 423 lm - 4000K/CRI 80 - 100-240V Lamps description

**Environment** Outdoor

**Notes** We recommend using a connection system with a degree of