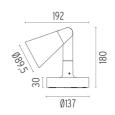

Outdoor

**Notes** We recommend using a connection system with a degree of

protection greater than or equal to the degree of protection

of the luminaire.

**Technical description** Family of adjustable outdoor LED lighting luminaires (double

rotation, vertical and horizontal axle) suitable for floor installations

(ground or buried) and with integrated power supply box.



#### Belvedere Spot FI

designed by Antonio Citterio with Toan Nguyen

100/240V power supply included. Ready for installation on rigid base. Box for ground installation to be ordered separately. Included 2 way terminal block 3 phases IP68 (7-12 mm cable). 24V Dimmable version available on request.

F001C42A001 White F001C42A006 Grey F001C42A033 Anthracite F001C42A030 Black F001C42A018 Deep brown

### **DIMENSIONS**



### **CERTIFICATIONS**











#### **ELECTRICAL**

Transformer type Electronic Transformer availability Included **Transformer mounting** Integral **Emergency** Without 100/240 Voltage (V)

#### **PHYSICAL**

**Aiming** Adjustable 1,05 Weight (kg) **Number of heads** 





# **Belvedere Spot FI**. Accessories

# **Optical**







F001Z010000

F001Z030000 **Spot visor** Spot visor with

honeycomb

F001Z040000

Spot visor with flood lens

## Belvedere Spot FI

designed by Antonio Citterio with Toan Nguyen

100/240V power supply included. Ready for installation on rigid base. Box for ground installation to be ordered separately. Included 2 way terminal block 3 phases IP68 (7-12 mm cable). 24V Dimmable version available on request.

F001C42A001 White F001C42A006 Grey F001C42A033 Anthrac