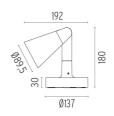

mer type Electronic Transformer availability Included **Transformer mounting** Integral **Emergency** Without 100/240 Voltage (V)

#### **PHYSICAL**

**Aiming** Adjustable 1,05 Weight (kg) **Number of heads** 





# **Belvedere Spot FI**. Accessories

# **Optical**







F001Z010000

F001Z030000 **Spot visor** Spot visor with

honeycomb

F001Z040000

Spot visor with flood lens

## Belvedere Spot FI

designed by Antonio Citterio with Toan Nguyen

100/240V power supply included. Ready for installation on rigid base. Box for ground installation to be ordered separately. Included 2 way terminal block 3 phases IP68 (7-12 mm cable). 24V Dimmable version available on request.

F001C42A001 White F001C42A006 Grey F001C42A033 Anthracite

F001C42A030 Black F001C42A018 Deep brown

# **DIMENSIONS**



# **M**ounting



F001Z020000

Box for ground installation

# **CERTIFICATIONS**







ΙP

65





# **Belvedere Spot FI**. Accessories

#### **Electrical**



### F990E00A000

#### Surge protection device

Surge protection device. 275Vac. Maximum discharge current 10KA (8/20us). Maximum operating current 5A. Suitable for series connection. IP66.

### Belvedere Spot FI . Lamps



### **Power LED**

Lamp category:

LED

Socket:

Special base

Lamp type:

Power LED



### Belvedere Spot FI

designed by Antonio Citterio with Toan Nguyen

100/240V power supply included. Ready for installation on rigid base. Box for ground installation to be ordered separately. Included 2 way terminal block 3 phases IP68 (7-12 mm cable). 24V Dimmable version available on request.

F001C42A001 White
F001C42A0