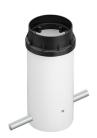

c Transformer availability Included **Transformer mounting** Integral **Emergency** Without 100/240 Voltage (V)

#### **PHYSICAL**

**Aiming** Adjustable 1,05 Weight (kg) **Number of heads** 





# **Belvedere Spot FI**. Accessories

# **Optical**







F001Z010000

F001Z030000 **Spot visor** Spot visor with

honeycomb

F001Z040000

Spot visor with flood lens

## Belvedere Spot FI

designed by Antonio Citterio with Toan Nguyen

100/240V power supply included. Ready for installation on rigid base. Box for ground installation to be ordered separately. Included 2 way terminal block 3 phases IP68 (7-12 mm cable). 24V Dimmable version available on request.

F001C42A001 White F001C42A006 Grey F001C42A033 Anthracite

F001C42A030 Black F001C42A018 Deep brown

# **DIMENSIONS**



# **M**ounting



F001Z020000

Box for ground installation

# **CERTIFICATIONS**







ΙP

65





# **Belvedere Spot FI**. Accessories

#### **Electrical**



### F990E00A000

#### Surge protection device

Surge protection device. 275Vac. Maximum discharge current 10KA (8/20us). Maximum operating current 5A. Suitable for series connection. IP66.

### Belvedere Spot FI . Lamps



### **Power LED**

Lamp category:

LED

Socket:

Special base

Lamp type:

Power LED



### Belvedere Spot FI

designed by Antonio Citterio with Toan Nguyen

100/240V power supply included. Ready for installation on rigid base. Box for ground installation to be ordered separately. Included 2 way terminal block 3 phases IP68 (7-12 mm cable). 24V Dimmable version available on request.

F001C42A001 White
F001C42A006 Grey
F001C42A03