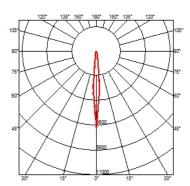

#### **BELVEDERE SPOT FI**

**Beam angle** 10° Spot **Mounting** Ground

**Lamps description** Power LED: 6W - 570 lm ≠ FIXT 473 lm - 4000K/CRI 80 - 100-240V

**Environment** Outdoor

**Notes** We recommend using a connection system with a degree of