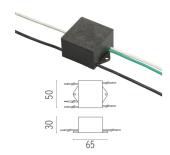

### F990E00A000

#### Surge protection device

Surge protection device. 275Vac. Maximum discharge current 10KA (8/20us). Maximum operating current 5A. Suitable for series connection. IP66.