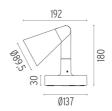

### **DIMENSIONS**

F001C41A001 White F001C41A006 Grey

F001C41A033 Anthracite

F001C41A030 Black F001C41A018 Deep brown

**DIMENSIONS** 

# DIMENSIONS