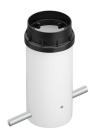

able version available on request.

F001C41A001 White
F001C41A006 Grey
F001C41A033 Anthracite
F001C41A030 Black
F001C41A018 Deep brown

### **DIMENSIONS**



### **CERTIFICATIONS**













## **Belvedere Spot FI**. Accessories

## **Optical**









F001Z010000

**Spot visor** Spot visor with

F001Z030000

honeycomb

F001Z040000

Spot visor with flood lens

### Belvedere Spot FI

designed by Antonio Citterio with Toan Nguyen

100/240V power supply included. Ready for installation on rigid base. Box for ground installation to be ordered separately. Included 2 way terminal block 3 phases IP68 (7-12 mm cable). 24V Dimmable version available on request.

F001C41A001 White F001C41A006 Grey

F001C41A033 Anthracite

F001C41A030 Black F001C41A018 Deep brown

**DIMENSIONS** 



## Mounting



F001Z020000

Box for ground installation

# **CERTIFICATIONS**













## **Belvedere Spot FI**. Accessories

#### **Electrical**



### F990E00A000

#### Surge protection device

Surge protection device. 275Vac. Maximum discharge current 10KA (8/20us). Maximum operating current 5A. Suitable for series connection. IP66.

### Belvedere Spot FI . Lamps



### **Power LED**

Lamp category:

LED

Socket:

Special base

Lamp type:

Power LED



### Belvedere Spot FI

designed by Antonio Citterio with Toan Nguyen

100/240V power supply included. Ready for installation on rigid base. Box for ground installation to be ordered separately. Included 2 way terminal block 3 phases IP68 (7-12 mm cable). 24V Dimmable version available on request.

F001C41A001 White
F001C41A006 Grey
F001C41A033 Ant