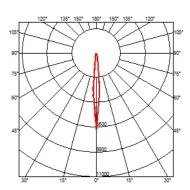

#### **BELVEDERE SPOT FI**

**Beam angle** 10° Spot **Mounting** Ground

**Lamps description** Power LED: 6W - 570 lm ≠ FIXT 473 lm - 4000K/CRI 80 - 100-240V

**Environment** Outdoor

**Notes** We recommend using a connection system with a degree of