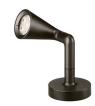

#### Belvedere Spot FI

designed by Antonio Citterio with Toan Nguyen

100/240V power supply included. Ready for installation on rigid base. Box for ground installation to be ordered separately. Included 2 way terminal block 3 phases IP68 (7-12 mm cable). 24V Dimmable version available on request.

### Belvedere Spot FI

designed by Antonio Citterio with Toan Nguyen

100/240V power supply included. Ready for installation on rigid base. Box for ground installation to be ordered separately. Included 2 way terminal block 3 phases IP68 (7-12 mm cable). 24V Dimmable version available on request.