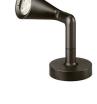

#### Belvedere Spot FI

designed by Antonio Citterio with Toan Nguyen

100/240V power supply included. Ready for installation on rigid base. Box for ground installation to be ordered separately. Included 2 way terminal block 3 phases IP68 (7-12 mm cable). 24V Dimmable version available on request.

### Belvedere Spot FI

designed by Antonio Citterio with Toan Nguyen

100/240V power supply included. Ready for installation on rigid base. Box for ground installation to be ordered separately. Included 2 way terminal block 3 phases IP68 (7-12 mm cable). 24V Dimmable version available on request.