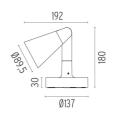

### **DIMENSIONS**

F001C41A001 White F001C41A006 Grey

F001C41A033 Anthracite

F001C41A030 Black F001C41A018 Deep brown

**DIMENSIONS** 

# DIMENSIONS