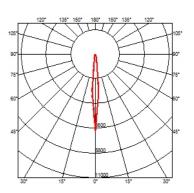

#### **BELVEDERE SPOT FI**

**Beam angle** 10° Spot **Mounting** Ground

**Lamps description** Power LED: 6W - 570 lm ≠ FIXT 473 lm - 4000K/CRI 80 - 100-240V

**Environment** Outdoor

**Notes** We recommend using a connection system with a degree of