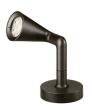

#### Belvedere Spot FI

designed by Antonio Citterio with Toan Nguyen

100/240V power supply included. Ready for installation on rigid base. Box for ground installation to be ordered separately. Included 2 way terminal block 3 phases IP68 (7-12 mm cable). 24V Dimmable version available on request.

### Belvedere Spot FI

designed by Antonio Citterio with Toan Nguyen

100/240V power supply included. Ready for installation on rigid base. Box for ground installation to be ordered separately. Included 2 way terminal block 3 phases IP68 (7-12 mm cable). 24V Dimmable version available on request.