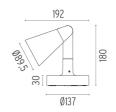

## **DIMENSIONS**

F001C33A001 White

F001C33A006 Grey

F001C33A033 Anthracite

F001C33A030 Black
F001C33A018 Deep brown

DIMENSIONS

### **DIMENSIONS**