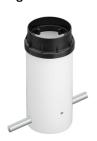

24V Dimmable version available on request.

F001C33A001 White F001C33A006 Grey F001C33A033 Anthracite F001C33A030 Black

F001C33A018 Deep brown

## **DIMENSIONS**



## **CERTIFICATIONS**















## **Belvedere Spot FI**. Accessories

# Optical









F001Z010000

Spot visor

F001Z030000

Spot visor with honeycomb

F001Z040000

Spot visor with flood lens

## Belvedere Spot FI

designed by Antonio Citterio with Toan Nguyen

100/240V power supply included. Ready for installation on rigid base. Box for ground installation to be ordered separately. Included 2 way terminal block 3 phases IP68 (7-12 mm cable). 24V Dimmable version available on request.

F001C33A001 White

F001C33A006 Grey

F001C33A033 Anthracite

F001C33A030 Black
F001C33A018 Deep brown

DIMENSIONS



## **M**ounting



F001Z020000

Box for ground installation

# **CERTIFICATIONS**













# **Belvedere Spot F1** . Accessories

### **Electrical**



### F990E00A000

### Surge protection device

Surge protection device. 275Vac. Maximum discharge current 10KA (8/20us). Maximum operating current 5A. Suitable for series connection. IP66.

### Belvedere Spot FI . Lamps



### **Power LED**

Lamp category:

LED

Socket:

Special base

Lamp type:

Power LED



### Belvedere Spot FI

designed by Antonio Citterio with Toan Nguyen

100/240V power supply included. Ready for installation on rigid base. Box for ground installation to be ordered separately. Included 2 way terminal block 3 phases IP68 (7-12 mm cable). 24V Dimmable version available on request.

F001C33A001 White
F001C33A006 Grey
F001C33A033 Anthr