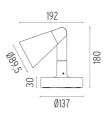

## **DIMENSIONS**

F001C33A001 White

F001C33A006 Grey

F001C33A033 Anthracite

F001C33A030 Black
F001C33A018 Deep brown

DIMENSIONS

### **DIMENSIONS**