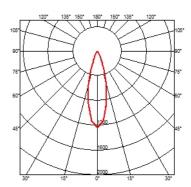

Transformer availability

**Transformer mounting** 

28° Flood Beam angle **Mounting** Ground

Power LED: 6W - 530 lm ≠ FIXT 363 lm - 3000K/CRI 80 - 100-240V Lamps description

**Environment** Outdoor

**Notes** We recommend using a connection system with a degree of