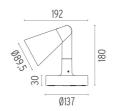

## **DIMENSIONS**

F001C33A001 White

F001C33A006 Grey

F001C33A033 Anthracite

F001C33A030 Black
F001C33A018 Deep brown

DIMENSIONS

### **DIMENSIONS**