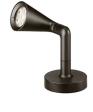

#### Belvedere Spot FI

designed by Antonio Citterio with Toan Nguyen

100/240V power supply included. Ready for installation on rigid base. Box for ground installation to be ordered separately. Included 2 way terminal block 3 phases IP68 (7-12 mm cable). 24V Dimmable version available on request.

## Belvedere Spot FI

designed by Antonio Citterio with Toan Nguyen

100/240V power supply included. Ready for installation on rigid base. Box for ground installation to be ordered separately. Included 2 way terminal block 3 phases IP68 (7-12 mm cable). 24V Dimmable version available on request.

### Belvedere Spot FI

designed by Antonio Citterio with Toan Nguyen

100/240V power supply included. Ready for installation on rigid base. Box for ground installation to be ordered separately. Included 2 way terminal block 3 phases IP68 (7-12 mm cable). 24V Dimmable version available on request.