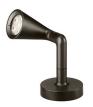

#### Belvedere Spot FI

designed by Antonio Citterio with Toan Nguyen

100/240V power supply included. Ready for installation on rigid base. Box for ground installation to be ordered separately. Included 2 way terminal block 3 phases IP68 (7-12 mm cable). 24V Dimmable version available on request.

## Belvedere Spot FI

designed by Antonio Citterio with Toan Nguyen

100/240V power supply included. Ready for installation on rigid base. Box for ground installation to be ordered separately. Included 2 way terminal block 3 phases IP68 (7-12 mm cable). 24V Dimmable version available on request.

### Belvedere Spot FI

designed by Antonio Citterio with Toan Nguyen

100/240V power supply included. Ready for installation on rigid base. Box for ground installation to be ordered separately. Included 2 way terminal block 3 phases IP68 (7-12 mm cable). 24V Dimmable version available on request.