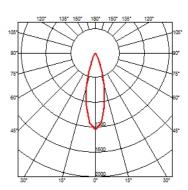

Transformer availability

**Transformer mounting** 

28° Flood Beam angle **Mounting** Ground

Power LED: 6W - 530 lm ≠ FIXT 363 lm - 3000K/CRI 80 - 100-240V Lamps description

**Environment** Outdoor

**Notes** We recommend using a connection system with a degree of