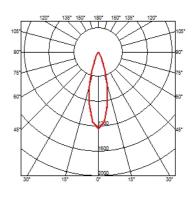

Transformer availability

**Transformer mounting** 

28° Flood Beam angle **Mounting** Ground

Power LED: 6W - 530 lm ≠ FIXT 363 lm - 3000K/CRI 80 - 100-240V Lamps description

**Environment** Outdoor

**Notes** We recommend using a connection system with a degree of