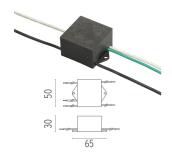

## **DIMENSIONS**

F001C33A001 White

F001C33A006 Grey

F001C33A033 Anthracite

F001C33A030 Black
F001C33A018 Deep brown

DIMENSIONS

### **DIMENSIONS**