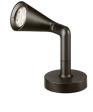

#### **BELVEDERE SPOT FI**

16° Medium Beam angle **Mounting** Ground

Power LED: 6W - 530 lm ≠ FIXT 393 lm - 3000K/CRI 80 - 100-240V Lamps description

**Environment** Outdoor

**Notes** We recommend using a connection system with a degree of

(ground or buried) and with integrated power supply box.

designed by Antonio Citterio with Toan Nguyen

100/240V power supply included. Ready for installation on rigid base. Box for ground installation to be ordered separately. Included 2 way terminal block 3 phases IP68 (7-12 mm cable). 24V Dimmable version available on request.

## Belvedere Spot FI

designed by Antonio Citterio with Toan Nguyen

100/240V power supply included. Ready for installation on rigid base. Box for ground installation to be ordered separately. Included 2 way terminal block 3 phases IP68 (7-12 mm cable). 24V Dimmable version available on request.

### Belvedere Spot FI

designed by Antonio Citterio with Toan Nguyen

100/240V power supply included. Ready for installation on rigid base. Box for ground installation to be ordered separately. Included 2 way terminal block 3 phases IP68 (7-12 mm cable). 24V Dimmable version available on request.