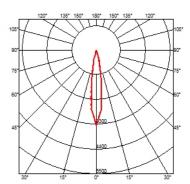

#### **BELVEDERE SPOT FI**

16° Medium Beam angle **Mounting** Ground

Power LED: 6W - 530 lm ≠ FIXT 393 lm - 3000K/CRI 80 - 100-240V Lamps description

**Environment** Outdoor

**Notes** We recommend using a connection system with a degree of