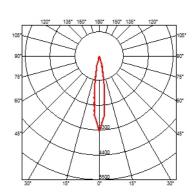

#### **BELVEDERE SPOT FI**

16° Medium Beam angle **Mounting** Ground

Power LED: 6W - 530 lm ≠ FIXT 393 lm - 3000K/CRI 80 - 100-240V Lamps description

**Environment** Outdoor

**Notes** We recommend using a connection system with a degree of