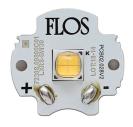

### **Power LED**

Lamp category:

LED

Socket:

Special base

Lamp type:

Power LED