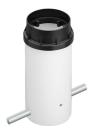

r type Electronic Transformer availability Included **Transformer mounting** Integral **Emergency** Without 100/240 Voltage (V)

#### **PHYSICAL**

**Aiming** Adjustable 1,05 Weight (kg) **Number of heads** 





## **Belvedere Spot FI**. Accessories

## **Optical**









F001Z010000

**Spot visor** 

F001Z030000

Spot visor with honeycomb

F001Z040000

Spot visor with flood lens

## Belvedere Spot FI

designed by Antonio Citterio with Toan Nguyen

100/240V power supply included. Ready for installation on rigid base. Box for ground installation to be ordered separately. Included 2 way terminal block 3 phases IP68 (7-12 mm cable). 24V Dimmable version available on request.

F001C32A001 White

F001C32A006 Grey F001C32A033 Anthracite

F001C32A030 Black

F001C32A018 Deep brown

# Mounting



F001Z020000

Box for ground installation

### **DIMENSIONS**



## **CERTIFICATIONS**











## **Belvedere Spot FI**. Accessories

#### **Electrical**



## F990E00A000

#### Surge protection device

Surge protection device. 275Vac. Maximum discharge current 10KA (8/20us). Maximum operating current 5A. Suitable for series connection. IP66.

### Belvedere Spot FI . Lamps



### **Power LED**

Lamp category:

LED

Socket:

Special base

Lamp type:

Power LED



### Belvedere Spot FI

designed by Antonio Citterio with Toan Nguyen

100/240V power supply included. Ready for installation on rigid base. Box for ground installation to be ordered separately. Included 2 way terminal block 3 phases IP68 (7-12 mm cable). 24V Dimmable version available on request.

F001C32A001 White
F001C32A006