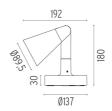

## **Belvedere Spot FI**. Accessories

#### **Electrical**



## F990E00A000

#### Surge protection device

Surge protection device. 275Vac. Maximum discharge current 10KA (8/20us). Maximum operating current 5A. Suitable for series connection. IP66.

### Belvedere Spot FI . Lamps



### **Power LED**

Lamp category:

LED

Socket:

Special base

Lamp type:

Power LED



### Belvedere Spot FI

designed by Antonio Citterio with Toan Nguyen

100/240V power supply included. Ready for installation on rigid base. Box for ground installation to be ordered separately. Included 2 way terminal block 3 phases IP68 (7-12 mm cable). 24V Dimmable version available on request.

F001C32A001 White
F001C32A006 Grey
F001C32A033 Anthracite
F001C32A030 Black
F001C32A018 Deep brown

### **DIMENSIONS**



# **CERTIFICATIONS**