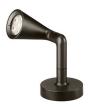

#### **BELVEDERE SPOT FI**

16° Medium Beam angle **Mounting** Ground

Power LED: 6W - 530 lm ≠ FIXT 393 lm - 3000K/CRI 80 - 100-240V Lamps description

**Environment** Outdoor

**Notes** We recommend using a connection system with a degree of

(ground or buried) and with integrated power supply box.

designed by Antonio Citterio with Toan Nguyen

100/240V power supply included. Ready for installation on rigid base. Box for ground installation to be ordered separately. Included 2 way terminal block 3 phases IP68 (7-12 mm cable). 24V Dimmable version available on request.

## Belvedere Spot FI

designed by Antonio Citterio with Toan Nguyen

100/240V power supply included. Ready for installation on rigid base. Box for ground installation to be ordered separately. Included 2 way terminal block 3 phases IP68 (7-12 mm cable). 24V Dimmable version available on request.

### Belvedere Spot FI

designed by Antonio Citterio with Toan Nguyen

100/240V power supply included. Ready for installation on rigid base. Box for ground installation to be ordered separately. Included 2 way terminal block 3 phases IP68 (7-12 mm cable). 24V Dimmable version available on request.