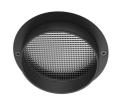

## **Optical**

F001Z010000

**Spot visor** 

F001Z030000

Spot visor with honeycomb

F001Z040000

Spot visor with flood lens