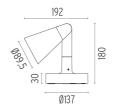

scription

**Environment** Outdoor

**Notes** We recommend using a connection system with a degree of

protection greater than or equal to the degree of protection

of the luminaire.

**Technical description** Family of adjustable outdoor LED lighting luminaires (double

rotation, vertical and horizontal axle) suitable for floor installations

(ground or buried) and with integrated power supply box.



designed by Antonio Citterio with Toan Nguyen

100/240V power supply included. Ready for installation on rigid base. Box for ground installation to be ordered separately. Included 2 way terminal block 3 phases IP68 (7-12 mm cable). 24V Dimmable version available on request.

F001C32A001 White F001C32A006 Grey F001C32A033 Anthracite

F001C32A030 Black F001C32A018 Deep brown

**DIMENSIONS** 



## **CERTIFICATIONS**











#### **ELECTRICAL**

Transformer type Electronic Transformer availability Included **Transformer mounting** Integral **Emergency** Without 100/240 Voltage (V)

#### **PHYSICAL**

**Aiming** Adjustable 1,05 Weight (kg) **Number of heads** 





## **Belvedere Spot FI**. Accessories

## **Optical**









F001Z010000

**Spot visor** 

F001Z030000

Spot visor with honeycomb

F001Z040000

Spot visor with flood lens

## Belvedere Spot FI

designed by Antonio Citterio with Toan Nguyen

100/240V power supply included. Ready for installation on rigid base. Box for ground installation to be ordered separately. Included 2 way terminal block 3 phases IP68 (7-12 mm cable). 24V Dimmable version available on request.

F001C32A001 White

F001C32A006 Grey F001C32A033 A