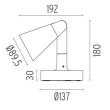

r mounting** Integral **Emergency** Without 100/240 Voltage (V)

#### **PHYSICAL**

**Aiming** Adjustable 1,05 Weight (kg) **Number of heads** 





## **Belvedere Spot FI**. Accessories

## **Optical**









F001Z010000

**Spot visor** 

F001Z030000

Spot visor with honeycomb

F001Z040000

Spot visor with flood lens

## Belvedere Spot FI

designed by Antonio Citterio with Toan Nguyen

100/240V power supply included. Ready for installation on rigid base. Box for ground installation to be ordered separately. Included 2 way terminal block 3 phases IP68 (7-12 mm cable). 24V Dimmable version available on request.

F001C32A001 White

F001C32A006 Grey F001C32A033 Anthracite

F001C32A030 Black

F001C32A018 Deep brown

# Mounting



F001Z020000

Box for ground installation

### **DIMENSIONS**



## **CERTIFICATIONS**











## **Belvedere Spot FI**. Accessories

#### **Electrical**



## F990E00A000

#### Surge protection device

Surge protection device. 275Vac. Maximum discharge current 10KA (8/20us). Maximum operating current 5A. Suitable for series connection. IP66.

### Belvedere Spot FI . Lamps



### **Power LED**

Lamp category:

LED

Socket:

Special base

Lamp type:

Power LED



### Belvedere Spot FI

designed by Antonio Citterio with Toan Nguyen

100/240V power supply included. Ready for installation on rigid base. Box for ground installation to be ordered separately. Included 2 way terminal block 3 phases IP68 (7-12 mm cable). 24V Dimmable version available on request.

F001C32A001 White
F001C32A006 Grey
F001C32A033 Anthracite
F001C32A030 Black
F001C32A018 Deep b