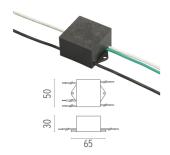

### Surge protection device

Surge protection device. 275Vac. Maximum discharge current 10KA (8/20us). Maximum operating current 5A. Suitable for series connection. IP66.