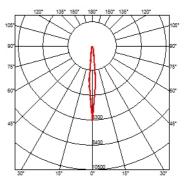

### **BELVEDERE SPOT FI**

Beam angle 10° Spot **Mounting** Ground

Power LED: 6W - 530 lm ≠ FIXT 440 lm - 3000K/CRI 80 - 100-240V Lamps description

**Environment** Outdoor

**Notes** We recommend using a connection system with a degree of