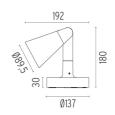

## **DIMENSIONS**

F001C31A001 White F001C31A006 Grey

F001C31A033 Anthracite

F001C31A030 Black
F001C31A018 Deep brown

DIMENSIONS

# DIMENSIONS