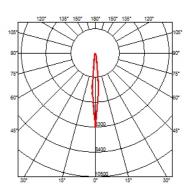

### **BELVEDERE SPOT FI**

Beam angle 10° Spot **Mounting** Ground

Power LED: 6W - 530 lm ≠ FIXT 440 lm - 3000K/CRI 80 - 100-240V Lamps description

**Environment** Outdoor

**Notes** We recommend using a connection system with a degree of