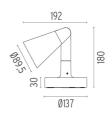

### **PHYSICAL**

**Aiming** Adjustable 1,05 Weight (kg) **Number of heads** 

## **DIMENSIONS**

# DIMENSIONS