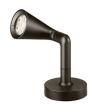

#### Belvedere Spot FI

designed by Antonio Citterio with Toan Nguyen

100/240V power supply included. Ready for installation on rigid base. Box for ground installation to be ordered separately. Included 2 way terminal block 3 phases IP68 (7-12 mm cable). 24V Dimmable version available on request.

## Belvedere Spot FI

designed by Antonio Citterio with Toan Nguyen

100/240V power supply included. Ready for installation on rigid base. Box for ground installation to be ordered separately. Included 2 way terminal block 3 phases IP68 (7-12 mm cable). 24V Dimmable version available on request.