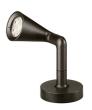

#### Belvedere Spot FI

designed by Antonio Citterio with Toan Nguyen

100/240V power supply included. Ready for installation on rigid base. Box for ground installation to be ordered separately. Included 2 way terminal block 3 phases IP68 (7-12 mm cable). 24V Dimmable version available on request.

## Belvedere Spot FI

designed by Antonio Citterio with Toan Nguyen

100/240V power supply included. Ready for installation on rigid base. Box for ground installation to be ordered separately. Included 2 way terminal block 3 phases IP68 (7-12 mm cable). 24V Dimmable version available on request.