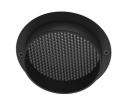

# **Optical**

F001Z010000

Spot visor

0000 F001Z030000

Spot visor with

honeycomb

F001Z040000

Spot visor with flood lens