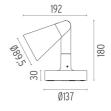

ΙP

65





## **Belvedere Spot FI**. Accessories

### **Electrical**



## F990E00A000

### Surge protection device

Surge protection device. 275Vac. Maximum discharge current 10KA (8/20us). Maximum operating current 5A. Suitable for series connection. IP66.

## Belvedere Spot FI . Lamps



## **Power LED**

Lamp category:

LED

Socket:

Special base

Lamp type:

Power LED



## Belvedere Spot FI

designed by Antonio Citterio with Toan Nguyen

100/240V power supply included. Ready for installation on rigid base. Box for ground installation to be ordered separately. Included 2 way terminal block 3 phases IP68 (7-12 mm cable). 24V Dimmable version available on request.

F001C31A001 White
F001C31A006 Grey
F001C31A033 Anthracite
F001C31A030 Black

F001C31A018 Deep brown

# DIMENSIONS



# **CERTIFICATIONS**