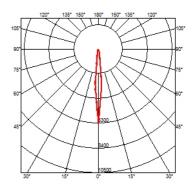

### **BELVEDERE SPOT FI**

Beam angle 10° Spot **Mounting** Ground

Power LED: 6W - 530 lm ≠ FIXT 440 lm - 3000K/CRI 80 - 100-240V Lamps description

**Environment** Outdoor

**Notes** We recommend using a connection system with a degree of