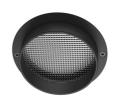

# **Optical**

F001Z010000

Spot visor

0000 F001Z030000

Spot visor with

honeycomb

F001Z040000

Spot visor with flood lens