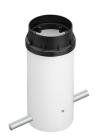

24V Dimmable version available on request.

F001C31A001 White F001C31A006 Grey F001C31A033 Anthracite F001C31A030 Black F001C31A018 Deep brown

## **DIMENSIONS**



## **CERTIFICATIONS**













## **Belvedere Spot FI**. Accessories

# **Optical**







F001Z010000

Spot visor

0000 F001Z030000

Spot visor with

honeycomb

F001Z040000

Spot visor with flood lens

## Belvedere Spot FI

designed by Antonio Citterio with Toan Nguyen

100/240V power supply included. Ready for installation on rigid base. Box for ground installation to be ordered separately. Included 2 way terminal block 3 phases IP68 (7-12 mm cable). 24V Dimmable version available on request.

F001C31A001 White F001C31A006 Grey

F001C31A033 Anthracite

F001C31A030 Black
F001C31A018 Deep brown

DIMENSIONS



## Mounting



F001Z020000

Box for ground installation

# **CERTIFICATIONS**







ΙP

65





## **Belvedere Spot FI**. Accessories

### **Electrical**



## F990E00A000

### Surge protection device

Surge protection device. 275Vac. Maximum discharge current 10KA (8/20us). Maximum operating current 5A. Suitable for series connection. IP66.

## Belvedere Spot FI . Lamps



## **Power LED**

Lamp category:

LED

Socket:

Special base

Lamp type:

Power LED



## Belvedere Spot FI

designed by Antonio Citterio with Toan Nguyen

100/240V power supply included. Ready for installation on rigid base. Box for ground installation to be ordered separately. Included 2 way terminal block 3 phases IP68 (7-12 mm cable). 24V Dimmable version available on request.

F001C31A001 White
F001C31A006 Grey
F001C31A033 Ant