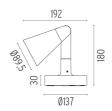

## **Belvedere Spot FI**. Accessories

#### **Electrical**



## F990E00A000

#### Surge protection device

Surge protection device. 275Vac. Maximum discharge current 10KA (8/20us). Maximum operating current 5A. Suitable for series connection. IP66.

### Belvedere Spot FI . Lamps



### **Power LED**

Lamp category:

LED

Socket:

Special base

Lamp type:

Power LED



### Belvedere Spot FI

designed by Antonio Citterio with Toan Nguyen

100/240V power supply included. Ready for installation on rigid base. Box for ground installation to be ordered separately. Included 2 way terminal block 3 phases IP68 (7-12 mm cable). 24V Dimmable version available on request.

F001C23A001 White
F001C23A006 Grey
F001C23A033 Anthracite

F001C23A030 Black
F001C23A018 Deep brown

## DIMENSIONS



# **CERTIFICATIONS**