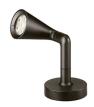

#### Belvedere Spot FI

designed by Antonio Citterio with Toan Nguyen

100/240V power supply included. Ready for installation on rigid base. Box for ground installation to be ordered separately. Included 2 way terminal block 3 phases IP68 (7-12 mm cable). 24V Dimmable version available on request.

## Belvedere Spot FI

designed by Antonio Citterio with Toan Nguyen

100/240V power supply included. Ready for installation on rigid base. Box for ground installation to be ordered separately. Included 2 way terminal block 3 phases IP68 (7-12 mm cable). 24V Dimmable version available on request.

### Belvedere Spot FI

designed by Antonio Citterio with Toan Nguyen

100/240V power supply included. Ready for installation on rigid base. Box for ground installation to be ordered separately. Included 2 way terminal block 3 phases IP68 (7-12 mm cable). 24V Dimmable version available on request.