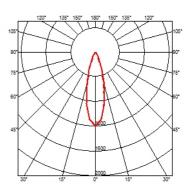

#### **BELVEDERE SPOT FI**

Beam angle28° FloodMountingGround

**Lamps description** Power LED: 6W - 513 lm ≠ FIXT 351 lm - 2700K/CRI 80 - 100-240V

**Environment** Outdoor

**Notes** We recommend using a connection system with a degree of