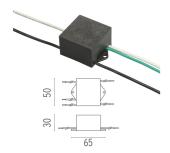

IONS**



## **CERTIFICATIONS**













## **Belvedere Spot FI**. Accessories

# **Optical**









F001Z010000

012010000

F001Z030000

F001Z040000

Spot visor

Spot visor with honeycomb Spot visor with flood lens

## Belvedere Spot FI

designed by Antonio Citterio with Toan Nguyen

100/240V power supply included. Ready for installation on rigid base. Box for ground installation to be ordered separately. Included 2 way terminal block 3 phases IP68 (7-12 mm cable). 24V Dimmable version available on request.

F001C23A001 White

F001C23A006 Grey

F001C23A033 Anthracite

F001C23A030 Black

F001C23A018 Deep brown

# **M**ounting



F001Z020000

Box for ground installation

## **DIMENSIONS**



# **CERTIFICATIONS**













## **Belvedere Spot FI**. Accessories

#### **Electrical**



## F990E00A000

#### Surge protection device

Surge protection device. 275Vac. Maximum discharge current 10KA (8/20us). Maximum operating current 5A. Suitable for series connection. IP66.

### Belvedere Spot FI . Lamps



### **Power LED**

Lamp category:

LED

Socket:

Special base

Lamp type:

Power LED



### Belvedere Spot FI

designed by Antonio Citterio with Toan Nguyen

100/240V power supply included. Ready for installation on rigid base. Box for ground installation to be ordered separately. Included 2 way terminal block 3 phases IP68 (7-12 mm cable). 24V Dimmable version available on request.

F001C23A001 White
F001C23A006 Grey
F001C23A033 Anthracite

F001C23A030 Black
F001C23A018 Deep brown

## DIMENSIONS



# **CERTIFICATIONS**