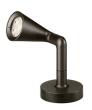

#### Belvedere Spot FI

designed by Antonio Citterio with Toan Nguyen

100/240V power supply included. Ready for installation on rigid base. Box for ground installation to be ordered separately. Included 2 way terminal block 3 phases IP68 (7-12 mm cable). 24V Dimmable version available on request.

## Belvedere Spot FI

designed by Antonio Citterio with Toan Nguyen

100/240V power supply included. Ready for installation on rigid base. Box for ground installation to be ordered separately. Included 2 way terminal block 3 phases IP68 (7-12 mm cable). 24V Dimmable version available on request.

### Belvedere Spot FI

designed by Antonio Citterio with Toan Nguyen

100/240V power supply included. Ready for installation on rigid base. Box for ground installation to be ordered separately. Included 2 way terminal block 3 phases IP68 (7-12 mm cable). 24V Dimmable version available on request.