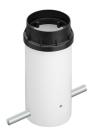

e). 24V Dimmable version available on request.

F001C23A001 White
F001C23A006 Grey
F001C23A033 Anthracite
F001C23A030 Black
F001C23A018 Deep brown

## **DIMENSIONS**



## **CERTIFICATIONS**













## **Belvedere Spot FI**. Accessories

# **Optical**









F001Z010000

012010000

F001Z030000

F001Z040000

Spot visor

Spot visor with honeycomb Spot visor with flood lens

## Belvedere Spot FI

designed by Antonio Citterio with Toan Nguyen

100/240V power supply included. Ready for installation on rigid base. Box for ground installation to be ordered separately. Included 2 way terminal block 3 phases IP68 (7-12 mm cable). 24V Dimmable version available on request.

F001C23A001 White

F001C23A006 Grey

F001C23A033 Anthracite

F001C23A030 Black

F001C23A018 Deep brown

# **M**ounting



F001Z020000

Box for ground installation

## **DIMENSIONS**



# **CERTIFICATIONS**













## **Belvedere Spot FI**. Accessories

#### **Electrical**



## F990E00A000

#### Surge protection device

Surge protection device. 275Vac. Maximum discharge current 10KA (8/20us). Maximum operating current 5A. Suitable for series connection. IP66.

### Belvedere Spot FI . Lamps



### **Power LED**

Lamp category:

LED

Socket:

Special base

Lamp type:

Power LED



### Belvedere Spot FI

designed by Antonio Citterio with Toan Nguyen

100/240V power supply included. Ready for installation on rigid base. Box for ground installation to be ordered separately. Included 2 way terminal block 3 phases IP68 (7-12 mm cable). 24V Dimmable version available on request.

F001C23A001 White
F001C23A006