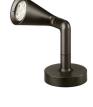

#### Belvedere Spot FI

designed by Antonio Citterio with Toan Nguyen

100/240V power supply included. Ready for installation on rigid base. Box for ground installation to be ordered separately. Included 2 way terminal block 3 phases IP68 (7-12 mm cable). 24V Dimmable version available on request.

## Belvedere Spot FI

designed by Antonio Citterio with Toan Nguyen

100/240V power supply included. Ready for installation on rigid base. Box for ground installation to be ordered separately. Included 2 way terminal block 3 phases IP68 (7-12 mm cable). 24V Dimmable version available on request.

### Belvedere Spot FI

designed by Antonio Citterio with Toan Nguyen

100/240V power supply included. Ready for installation on rigid base. Box for ground installation to be ordered separately. Included 2 way terminal block 3 phases IP68 (7-12 mm cable). 24V Dimmable version available on request.