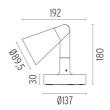

#### **PHYSICAL**

Aiming Adjustable
Weight (kg) 1,05
Number of heads I

## **DIMENSIONS**

## DIMENSIONS