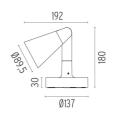

ghting luminaires (double

rotation, vertical and horizontal axle) suitable for floor installations

(ground or buried) and with integrated power supply box.

# ELECTRICAL

Transformer type Electronic
Transformer availability Included
Transformer mounting Integral
Emergency Without
Voltage (V) 100/240

#### **PHYSICAL**

Aiming Adjustable
Weight (kg) 1,05
Number of heads I





#### Belvedere Spot FI

designed by Antonio Citterio with Toan Nguyen

100/240V power supply included. Ready for installation on rigid base. Box for ground installation to be ordered separately. Included 2 way terminal block 3 phases IP68 (7-12 mm cable). 24V Dimmable version available on request.

F001C23A001 White
F001C23A006 Grey
F001C23A033 Anthracite
F001C23A030 Black
F001C23A018 Deep brown

## **DIMENSIONS**



## **CERTIFICATIONS**













## **Belvedere Spot FI**. Accessories

# **Optical**









F001Z010000

012010000

F001Z030000

F001Z040000

Spot visor

Spot visor with honeycomb Spot visor with flood lens

## Belvedere Spot FI

designed by Antonio Citterio with Toan Nguyen

100/240V power supply included. Ready for installation on rigid base. Box for ground installation to be ordered separately. Included 2 way terminal block 3 phases IP68 (7-12 mm cable). 24V Dimmable version available on request.

F001C23A001 White

F001C23A006 Grey

F001C23A033 Anthracite

F001C23A030 Black

F001C23A018 Deep brown

# **M**ounting



F001Z020000

Box for ground installation

## **DIMENSIONS**



# **CERTIFICATIONS**













## **Belvedere Spot FI**. Accessories

#### **Electrical**



## F99