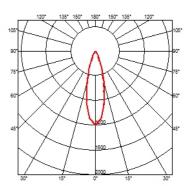

#### **BELVEDERE SPOT FI**

Beam angle28° FloodMountingGround

**Lamps description** Power LED: 6W - 513 lm ≠ FIXT 351 lm - 2700K/CRI 80 - 100-240V

**Environment** Outdoor

**Notes** We recommend using a connection system with a degree of