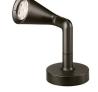

#### Belvedere Spot FI

designed by Antonio Citterio with Toan Nguyen

100/240V power supply included. Ready for installation on rigid base. Box for ground installation to be ordered separately. Included 2 way terminal block 3 phases IP68 (7-12 mm cable). 24V Dimmable version available on request.

## Belvedere Spot FI

designed by Antonio Citterio with Toan Nguyen

100/240V power supply included. Ready for installation on rigid base. Box for ground installation to be ordered separately. Included 2 way terminal block 3 phases IP68 (7-12 mm cable). 24V Dimmable version available on request.

### Belvedere Spot FI

designed by Antonio Citterio with Toan Nguyen

100/240V power supply included. Ready for installation on rigid base. Box for ground installation to be ordered separately. Included 2 way terminal block 3 phases IP68 (7-12 mm cable). 24V Dimmable version available on request.