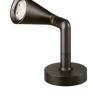

#### Belvedere Spot FI

designed by Antonio Citterio with Toan Nguyen

100/240V power supply included. Ready for installation on rigid base. Box for ground installation to be ordered separately. Included 2 way terminal block 3 phases IP68 (7-12 mm cable). 24V Dimmable version available on request.

## Belvedere Spot FI

designed by Antonio Citterio with Toan Nguyen

100/240V power supply included. Ready for installation on rigid base. Box for ground installation to be ordered separately. Included 2 way terminal block 3 phases IP68 (7-12 mm cable). 24V Dimmable version available on request.

### Belvedere Spot FI

designed by Antonio Citterio with Toan Nguyen

100/240V power supply included. Ready for installation on rigid base. Box for ground installation to be ordered separately. Included 2 way terminal block 3 phases IP68 (7-12 mm cable). 24V Dimmable version available on request.