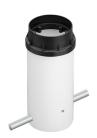

Transformer availability Included **Transformer mounting** Integral **Emergency** Without 100/240 Voltage (V)

#### **PHYSICAL**

**Aiming** Adjustable 1,05 Weight (kg) **Number of heads** 





## **Belvedere Spot FI**. Accessories

# **Optical**









F001Z010000

1Z010000 F001Z030000

F001Z040000

Spot visor

Spot visor with honeycomb

Spot visor with flood lens

## Belvedere Spot FI

designed by Antonio Citterio with Toan Nguyen

100/240V power supply included. Ready for installation on rigid base. Box for ground installation to be ordered separately. Included 2 way terminal block 3 phases IP68 (7-12 mm cable). 24V Dimmable version available on request.

F001C22A001 White

F001C22A006 Grey

F001C22A033 Anthracite
F001C22A030 Black

F001C22A018 Deep brown

DIMENSIONS



## Mounting



F001Z020000

Box for ground installation

# **CERTIFICATIONS**











## **Belvedere Spot FI**. Accessories

#### **Electrical**



## F990E00A000

#### Surge protection device

Surge protection device. 275Vac. Maximum discharge current 10KA (8/20us). Maximum operating current 5A. Suitable for series connection. IP66.

### Belvedere Spot FI . Lamps



### **Power LED**

Lamp category:

LED

Socket:

Special base

Lamp type:

Power LED



### Belvedere Spot FI

designed by Antonio Citterio with Toan Nguyen

100/240V power supply included. Ready for installation on rigid base. Box for ground installation to be ordered separately. Included 2 way terminal block 3 phases IP68 (7-12 mm cable). 24V Dimmable version available on request.

F001C22A001 White
F001C22A006 Grey
F001C22A033 Anthra