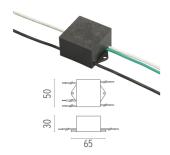

ng** Adjustable 1,05 Weight (kg) **Number of heads** 





## **Belvedere Spot FI**. Accessories

# **Optical**









F001Z010000

1Z010000 F001Z030000

F001Z040000

Spot visor

Spot visor with honeycomb

Spot visor with flood lens

## Belvedere Spot FI

designed by Antonio Citterio with Toan Nguyen

100/240V power supply included. Ready for installation on rigid base. Box for ground installation to be ordered separately. Included 2 way terminal block 3 phases IP68 (7-12 mm cable). 24V Dimmable version available on request.

F001C22A001 White

F001C22A006 Grey

F001C22A033 Anthracite
F001C22A030 Black

F001C22A018 Deep brown

DIMENSIONS



## Mounting



F001Z020000

Box for ground installation

# **CERTIFICATIONS**











## **Belvedere Spot FI**. Accessories

#### **Electrical**



## F990E00A000

#### Surge protection device

Surge protection device. 275Vac. Maximum discharge current 10KA (8/20us). Maximum operating current 5A. Suitable for series connection. IP66.

### Belvedere Spot FI . Lamps



### **Power LED**

Lamp category:

LED

Socket:

Special base

Lamp type:

Power LED



### Belvedere Spot FI

designed by Antonio Citterio with Toan Nguyen

100/240V power supply included. Ready for installation on rigid base. Box for ground installation to be ordered separately. Included 2 way terminal block 3 phases IP68 (7-12 mm cable). 24V Dimmable version available on request.

F001C22A001 White
F001C22A006 Grey
F001C22A033 Anthracite
F001C22A030 Black
F001C22A018 Deep brown

## **DIMENSIONS**



# **CERTIFICATIONS**