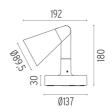

## **DIMENSIONS**

F001C22A001 White

F001C22A006 Grey

F001C22A033 Anthracite
F001C22A030 Black

F001C22A018 Deep brown

DIMENSIONS