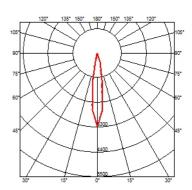

#### **BELVEDERE SPOT FI**

16° Medium Beam angle **Mounting** Ground

Power LED: 6W - 513 lm ≠ FIXT 380 lm - 2700K/CRI 80 - 100-240V Lamps description

**Environment** Outdoor

**Notes** We recommend using a connection system with a degree of