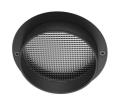

# **Optical**

F001Z010000

1Z010000 F001Z030000

F001Z040000

Spot visor

Spot visor with honeycomb

Spot visor with flood lens