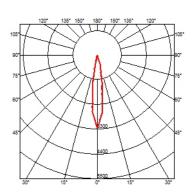

using a connection system with a degree of

protection greater than or equal to the degree of protection

of the luminaire.

**Technical description** Family of adjustable outdoor LED lighting luminaires (double

rotation, vertical and horizontal axle) suitable for floor installations

(ground or buried) and with integrated power supply box.



#### Belvedere Spot FI

designed by Antonio Citterio with Toan Nguyen

100/240V power supply included. Ready for installation on rigid base. Box for ground installation to be ordered separately. Included 2 way terminal block 3 phases IP68 (7-12 mm cable). 24V Dimmable version available on request.

F001C22A001 White F001C22A006 Grey F001C22A033 Anthracite F001C22A030 Black F001C22A018 Deep brown

## **DIMENSIONS**



## **CERTIFICATIONS**











#### **ELECTRICAL**

Transformer type Electronic Transformer availability Included **Transformer mounting** Integral **Emergency** Without 100/240 Voltage (V)

#### **PHYSICAL**

**Aiming** Adjustable 1,05 Weight (kg) **Number of heads** 





## **Belvedere Spot FI**. Accessories

# **Optical**









F001Z010000

1Z010000 F001Z030000

F001Z040000

Spot visor

Spot visor with honeycomb

Spot visor with flood lens

## Belvedere Spot FI

designed by Antonio Citterio with Toan Nguyen

100/240V power supply included. Ready for installation on rigid base. Box for ground installation to be ordered separately. Included 2 way terminal block 3 phases IP68 (7-12 mm cable). 24V Dimmable version available on request.

F001C22A001 White

F001C22A006 Grey

F001C22A033 Anthracite
F001C22A030 Black