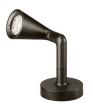

#### Belvedere Spot FI

designed by Antonio Citterio with Toan Nguyen

100/240V power supply included. Ready for installation on rigid base. Box for ground installation to be ordered separately. Included 2 way terminal block 3 phases IP68 (7-12 mm cable). 24V Dimmable version available on request.

F001C22A001 White F001C22A006 Grey F001C22A033 Anthracite F001C22A030 Black F001C22A018 Deep brown