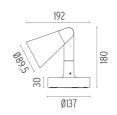

## **DIMENSIONS**

F001C22A001 White

F001C22A006 Grey

F001C22A033 Anthracite
F001C22A030 Black

F001C22A018 Deep brown

DIMENSIONS