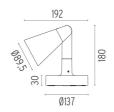

# **DIMENSIONS**

F001C21A001 White

F001C21A006 Grey F001C21A033 Anthracite

F001C21A030 Black F001C21A018 Deep brown

**DIMENSIONS** 

# DIMENSIONS