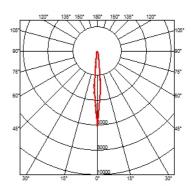

#### **BELVEDERE SPOT FI**

Beam angle 10° Spot **Mounting** Ground

Power LED: 6W - 513 lm ≠ FIXT 425 lm - 2700K/CRI 80 - 100-240V Lamps description

**Environment** Outdoor

**Notes** We recommend using a connection system with a degree of