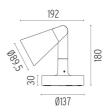

er type Electronic Transformer availability Included **Transformer mounting** Integral **Emergency** Without 100/240 Voltage (V)

#### **PHYSICAL**

**Aiming** Adjustable 1,05 Weight (kg) **Number of heads** 





# **Belvedere Spot FI**. Accessories

# **Optical**







F001Z010000

F001Z030000 **Spot visor** Spot visor with

honeycomb

F001Z040000

Spot visor with flood lens

### Belvedere Spot FI

designed by Antonio Citterio with Toan Nguyen

100/240V power supply included. Ready for installation on rigid base. Box for ground installation to be ordered separately. Included 2 way terminal block 3 phases IP68 (7-12 mm cable). 24V Dimmable version available on request.

F001C21A001 White

F001C21A006 Grey F001C21A033 Anthracite

F001C21A030 Black F001C21A018 Deep brown

**DIMENSIONS** 



# **M**ounting



F001Z020000

Box for ground installation

# **CERTIFICATIONS**













# **Belvedere Spot FI**. Accessories

#### **Electrical**



### F990E00A000

#### Surge protection device

Surge protection device. 275Vac. Maximum discharge current 10KA (8/20us). Maximum operating current 5A. Suitable for series connection. IP66.

### Belvedere Spot FI . Lamps



### **Power LED**

Lamp category:

LED

Socket:

Special base

Lamp type:

Power LED



### Belvedere Spot FI

designed by Antonio Citterio with Toan Nguyen

100/240V power supply included. Ready for installation on rigid base. Box for ground installation to be ordered separately. Included 2 way terminal block 3 phases IP68 (7-12 mm cable). 24V Dimmable version available on request.

F001C21A001 White
F001C21A006 Gre