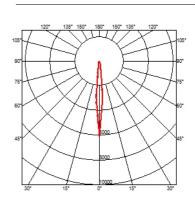

# **DIMENSIONS**

F001C21A001 White

F001C21A006 Grey F001C21A033 Anthracite

F001C21A030 Black F001C21A018 Deep brown

**DIMENSIONS** 

# DIMENSIONS