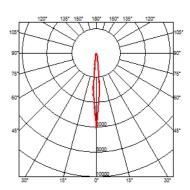

#### **BELVEDERE SPOT FI**

Beam angle 10° Spot **Mounting** Ground

Power LED: 6W - 513 lm ≠ FIXT 425 lm - 2700K/CRI 80 - 100-240V Lamps description

**Environment** Outdoor

**Notes** We recommend using a connection system with a degree of