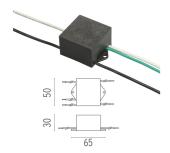

# **DIMENSIONS**

F001C21A001 White

F001C21A006 Grey F001C21A033 Anthracite

F001C21A030 Black F001C21A018 Deep brown

**DIMENSIONS** 

# DIMENSIONS