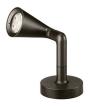

#### Belvedere Spot FI

designed by Antonio Citterio with Toan Nguyen

100/240V power supply included. Ready for installation on rigid base. Box for ground installation to be ordered separately. Included 2 way terminal block 3 phases IP68 (7-12 mm cable). 24V Dimmable version available on request.

### Belvedere Spot FI

designed by Antonio Citterio with Toan Nguyen

100/240V power supply included. Ready for installation on rigid base. Box for ground installation to be ordered separately. Included 2 way terminal block 3 phases IP68 (7-12 mm cable). 24V Dimmable version available on request.