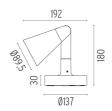

# **DIMENSIONS**

F001C21A001 White

F001C21A006 Grey F001C21A033 Anthracite

F001C21A030 Black F001C21A018 Deep brown

**DIMENSIONS** 

# DIMENSIONS