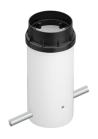

#### Belvedere Spot FI

designed by Antonio Citterio with Toan Nguyen

100/240V power supply included. Ready for installation on rigid base. Box for ground installation to be ordered separately. Included 2 way terminal block 3 phases IP68 (7-12 mm cable). 24V Dimmable version available on request.

F001C21A001 White F001C21A006 Grey F001C21A033 Anthracite F001C21A030 Black

F001C21A018 Deep brown