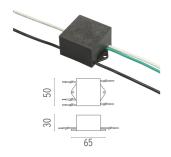

# Surge protection device

Surge protection device. 275Vac. Maximum discharge current 10KA (8/20us). Maximum operating current 5A. Suitable for series connection. IP66.