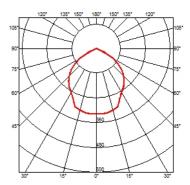

### **BELVEDERE CLOVE 2 DALI**

100° Beam angle **Mounting** Ground

Power LED: 8,4W - 873 lm ≠ FIXT 703 lm - 4000K/CRI 80 - 100-240V Lamps description

**Environment** Outdoor

**Notes** We recommend using a connection system with a degree of