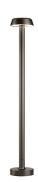

### **BELVEDERE CLOVE 2 DALI**

100° Beam angle **Mounting** Ground

Power LED: 8,4W - 873 lm ≠ FIXT 703 lm - 4000K/CRI 80 - 100-240V Lamps description

**Environment** Outdoor

**Notes** We recommend using a connection system with a degree of

### Belvedere Clove 2 Dali

designed by Antonio Citterio with Toan Nguyen

100/240V power supply included. Ready for installation on rigid base. Box for ground installation to be ordered separately. Included 2 way terminal block 3 phases IP68 (7-12 mm cable).