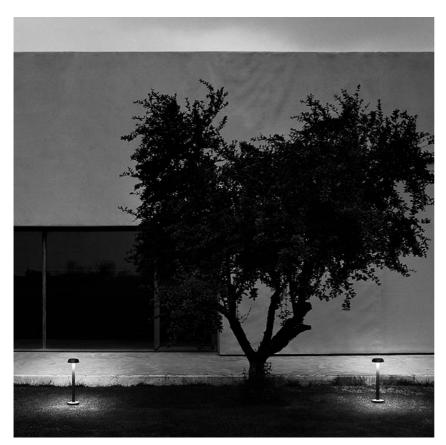

### **BELVEDERE CLOVE 2 DALI**

100° Beam angle **Mounting** Ground

Power LED: 8,4W - 873 lm ≠ FIXT 703 lm - 4000K/CRI 80 - 100-240V Lamps description

**Environment** Outdoor

**Notes** We recommend using a connection system with a degree of

protection greater than or equal to the degree of protection

of the luminaire.

**Technical description** 

Family of outdoor products consisting of luminaires with a pole of two different heights and suitable for floor installations (ground or buried) and with integrated power supply box.

### Belvedere Clove 2 Dali

designed by Antonio Citterio with Toan Nguyen

100/240V power supply included. Ready for installation on rigid base. Box for ground installation to be ordered separately. Included 2 way terminal block 3 phases IP68 (7-12 mm cable).

### **Belvedere Clove 2 Dali**

designed by Antonio Citterio with Toan Nguyen

100/240V power supply included. Ready for installation on rigid base. Box for ground installation to be ordered separately. Included 2 way terminal block 3 phases IP68 (7-12 mm cable).

# **Belvedere Clove 2 Dali**

designed by Antonio Citterio with Toan Nguyen

100/240V power supply included. Ready for installation on rigid base. Box for ground installation to be ordered separately. Included 2 way terminal block 3 phases IP68 (7-12 mm cable).