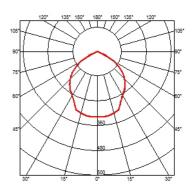

### **BELVEDERE CLOVE 2 DALI**

100° Beam angle **Mounting** Ground

Power LED: 8,4W - 873 lm ≠ FIXT 703 lm - 4000K/CRI 80 - 100-240V Lamps description

**Environment** Outdoor

**Notes** We recommend using a connection system with a degree of