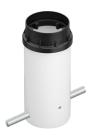

r floor installations (ground or buried) and with integrated power supply box.

#### **ELECTRICAL**

Transformer type Electronic dimmable dali

Transformer availability Included **Transformer mounting** Integral **Emergency** Without 110/240 Voltage (V)

### **PHYSICAL**

**Aiming** Fixed 1.70 Weight (kg) **Number of heads** 



### Belvedere Clove 2 Dali

designed by Antonio Citterio with Toan Nguyen

100/240V power supply included. Ready for installation on rigid base. Box for ground installation to be ordered separately. Included 2 way terminal block 3 phases IP68 (7-12 mm cable).

F001B41D001 White F001B41D006 Grey F001B41D033 Anthracite F001B41D030 Black F001B41D018 Deep brown

### **DIMENSIONS**



### **CERTIFICATIONS**











# Belvedere Clove 2 Dali . Accessories

# Mounting



F001Z020000

Box for ground installation

### **Electrical**



F990E00A000

# Surge protection device

Surge protection device. 275Vac. Maximum discharge current 10KA (8/20us). Maximum operating current 5A. Suitable for series connection. IP66.



### **Belvedere Clove 2 Dali**

designed by Antonio Citterio with Toan Nguyen

100/240V power supply included. Ready for installation on rigid base. Box for ground installation to be ordered separately. Included 2 way terminal block 3 phases IP68 (7-12 mm cable).

F001B41D001 White
F001B41D006 Grey
F001B41D033 Anthracite
F001B41D030 Black
F001B41D018 Deep brown

# **DIMENSIONS**



### **CERTIFICATIONS**













# Belvedere Clove 2 Dali . Lamps



### **Power LED**

Lamp category:

LED

Socket:

Special base

Lamp type:

Power LED



# **