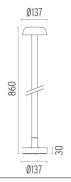

ion on rigid base. Box for ground installation to be ordered separately. Included 2 way terminal block 3 phases IP68 (7-12 mm cable).

F001B41D001 White
F001B41D006 Grey
F001B41D033 Anthracite
F001B41D030 Black
F001B41D018 Deep brown

# **DIMENSIONS**



### **CERTIFICATIONS**













# Belvedere Clove 2 Dali . Lamps



### **Power LED**

Lamp category:

LED

Socket:

Special base

Lamp type:

Power LED



# **Belvedere Clove 2 Dali**

designed by Antonio Citterio with Toan Nguyen

100/240V power supply included. Ready for installation on rigid base. Box for ground installation to be ordered separately. Included 2 way terminal block 3 phases IP68 (7-12 mm cable).

F001B41D001 White

F001B41D006 Grey

F001B41D033 Anthracite

F001B41D030 Black

F001B41D018 Deep brown

# **DIMENSIONS**



### **CERTIFICATIONS**