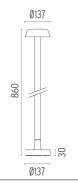

r products consisting of luminaires with a pole of two different heights and suitable for floor installations (ground or buried) and with integrated power supply box.

#### **ELECTRICAL**

Transformer type Electronic dimmable dali

Transformer availability Included **Transformer mounting** Integral **Emergency** Without 110/240 Voltage (V)

### **PHYSICAL**

**Aiming** Fixed 1.70 Weight (kg) **Number of heads** 



### Belvedere Clove 2 Dali

designed by Antonio Citterio with Toan Nguyen

100/240V power supply included. Ready for installation on rigid base. Box for ground installation to be ordered separately. Included 2 way terminal block 3 phases IP68 (7-12 mm cable).

F001B41D001 White F001B41D006 Grey F001B41D033 Anthracite F001B41D030 Black F001B41D018 Deep brown

### **DIMENSIONS**



### **CERTIFICATIONS**











# Belvedere Clove 2 Dali . Accessories

# Mounting



F001Z020000

Box for ground installation

### **Electrical**



F990E00A000

# Surge protection device

Surge protection device. 275Vac. Maximum discharge current 10KA (8/20us). Maximum operating current 5A. Suitable for series connection. IP66.



### **Belvedere Clove 2 Dali**

designed by Antonio Citterio with Toan Nguyen

100/240V power supply included. Ready for installation on rigid base. Box for ground installation to be ordered separately. Included 2 way terminal block 3 phases IP68 (7-12 mm cable).

F001B41D001 White
F001B41D006 Grey
F001B41D033 Anthracite
F001B41D030 Black
F001B41D018 Deep brown

# **DIMENSIONS**



### **CERTIFICATIONS**













# Belvedere Clove 2 Dali . Lamps



###