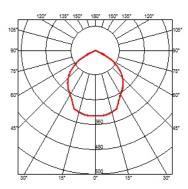

### **BELVEDERE CLOVE 2 DALI**

100° Beam angle **Mounting** Ground

Power LED: 8,4W - 873 lm ≠ FIXT 703 lm - 4000K/CRI 80 - 100-240V Lamps description

**Environment** Outdoor

**Notes** We recommend using a connection system with a degree of