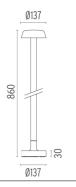

D033 Anthracite F001B41D030 Black F001B41D018 Deep brown

### **DIMENSIONS**



### **CERTIFICATIONS**











# Belvedere Clove 2 Dali . Accessories

# Mounting



F001Z020000

Box for ground installation

### **Electrical**



F990E00A000

# Surge protection device

Surge protection device. 275Vac. Maximum discharge current 10KA (8/20us). Maximum operating current 5A. Suitable for series connection. IP66.



### **Belvedere Clove 2 Dali**

designed by Antonio Citterio with Toan Nguyen

100/240V power supply included. Ready for installation on rigid base. Box for ground installation to be ordered separately. Included 2 way terminal block 3 phases IP68 (7-12 mm cable).

F001B41D001 White
F001B41D006 Grey
F001B41D033 Anthracite
F001B41D030 Black
F001B41D018 Deep brown

# **DIMENSIONS**



### **CERTIFICATIONS**













# Belvedere Clove 2 Dali . Lamps



### **Power LED**

Lamp category:

LED

Socket:

Special base

Lamp type:

Power LED



# **Belvedere Clove 2 Dali**

designed by Antonio Citterio with Toan Nguyen

100/240V power supply included. Ready for installation on rigid base. Box for ground installation to be ordered separately. Included 2 way terminal block 3 phases IP68 (7-12 mm cable).

F001B41D001 White

F001B41D006 Grey

F001B41D033 Anthracite

F001B41D030 Black

F001B41D018 Deep brown

# **DIMENSIONS**



### **CERTIFICATIONS**