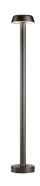

### **BELVEDERE CLOVE 2 DALI**

100° Beam angle **Mounting** Ground

Power LED: 8,4W - 873 lm ≠ FIXT 703 lm - 4000K/CRI 80 - 100-240V Lamps description

**Environment** Outdoor

**Notes** We recommend using a connection system with a degree of

protection greater than or equal to the degree of protection

of the luminaire.

**Technical description** 

Family of outdoor products consisting of luminaires with a pole of two different heights and suitable for floor installations (ground or buried) and with integrated power supply box.

### Belvedere Clove 2 Dali

designed by Antonio Citterio with Toan Nguyen

100/240V power supply included. Ready for installation on rigid base. Box for ground installation to be ordered separately. Included 2 way terminal block 3 phases IP68 (7-12 mm cable).